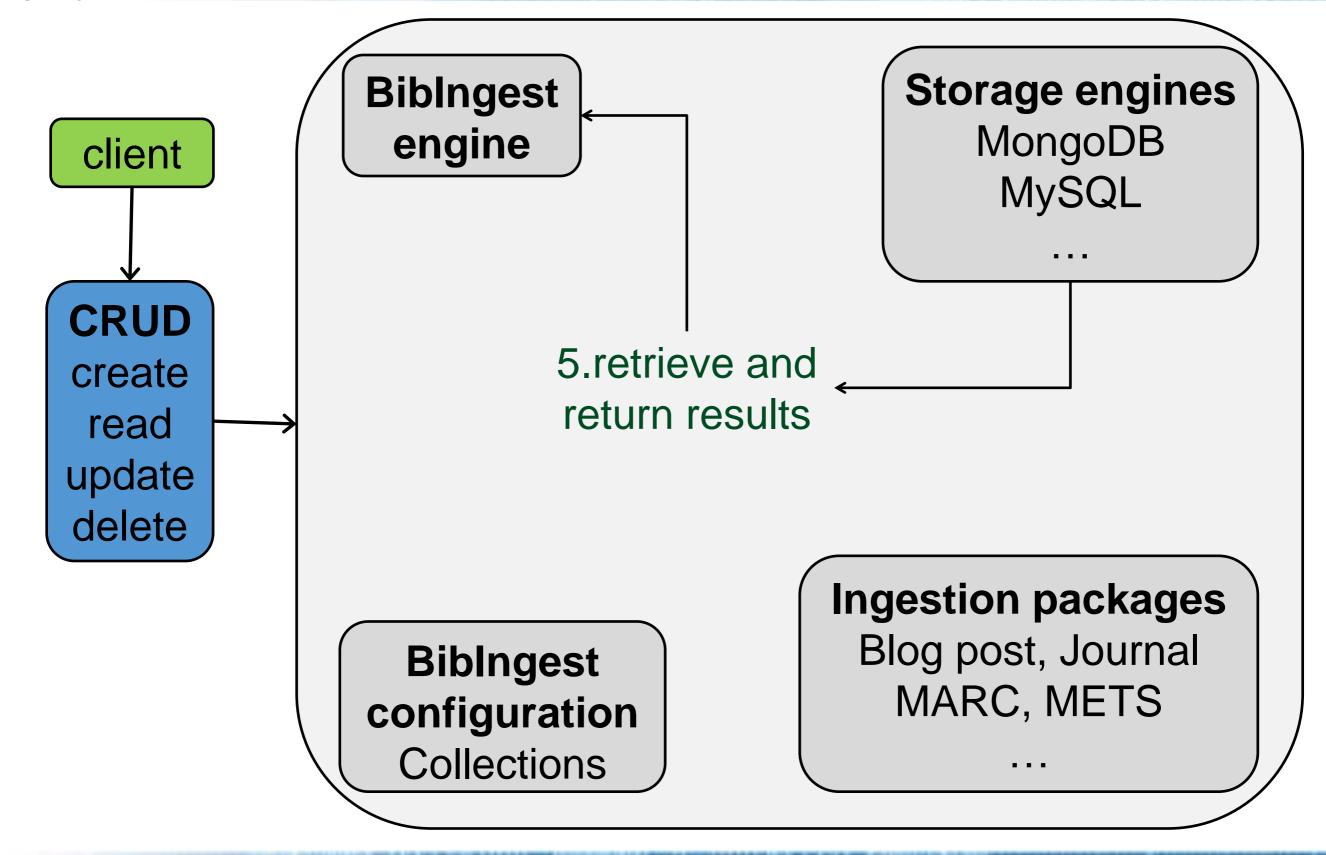

## BlogForever + OAIS

INVE

- Basic functions of persistent storage: create, read, update and delete (CRUD)
- Different storage engines
- Different ingestion packages
- Variety of common operators

Architecture

#### Architecture

INVENIO)

CERN Document Server team Invenio User Group Workshop - CERN - 7-9 May 2012

TRANSPORTATION STRATTONICS IN THE

#### Architecture

CERN Document Server team Invenio User Group Workshop - CERN - 7-9 May 2012

ANTI-LIGHTER COLUMN TAXABLE COLUMN

#### Architecture

CERN Document Server team Invenio User Group Workshop - CERN - 7-9 May 2012

AND ADDRESS OF THE OWNER ADDRE

#### Architecture