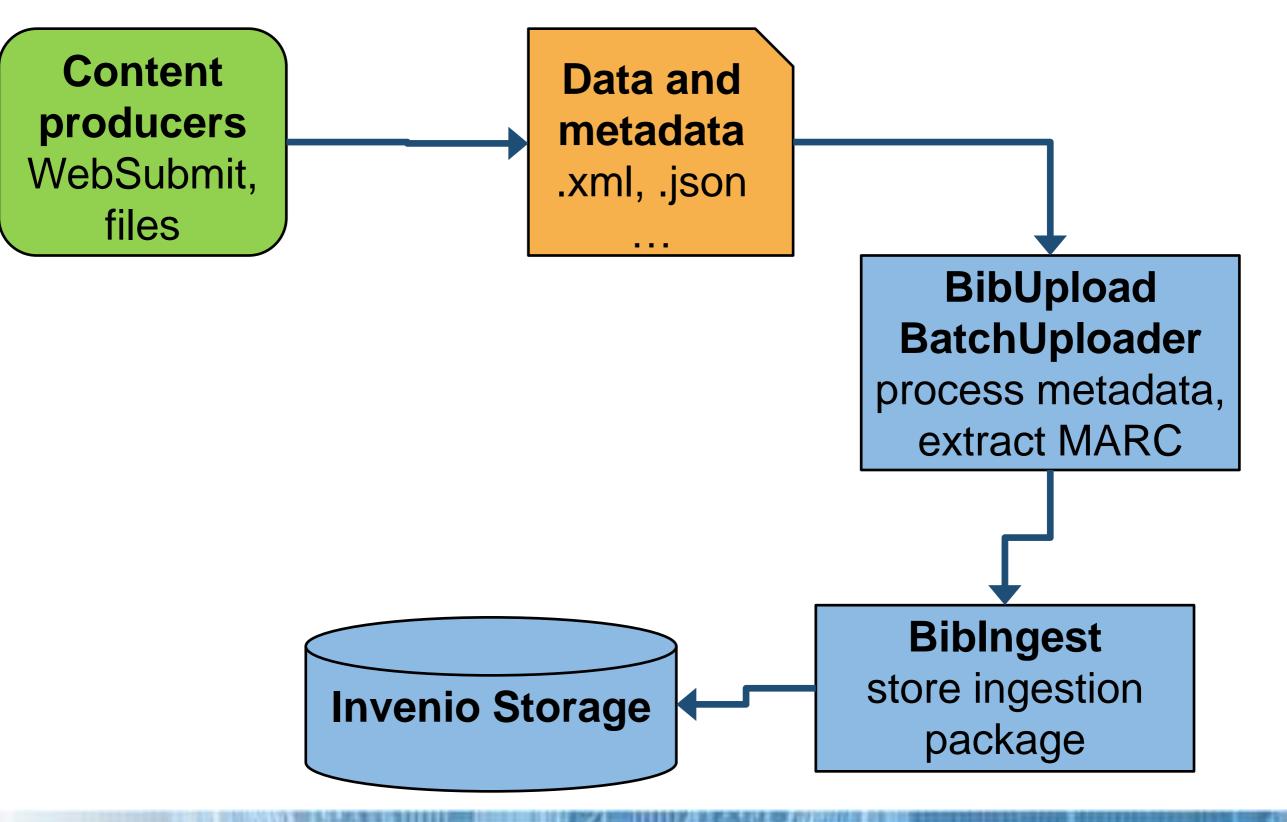

## BlogForever + OAIS

INVE

- Basic functions of persistent storage: create, read, update and delete (CRUD)
- Different storage engines
- Different ingestion packages
- Variety of common operators

Architecture

#### Architecture

INVENIO)

CERN Document Server team Invenio User Group Workshop - CERN - 7-9 May 2012

TRANSPORTATION STRATTONICS IN THE

#### Architecture

CERN Document Server team Invenio User Group Workshop - CERN - 7-9 May 2012

ANTI-LIGHTER COLUMN TAXABLE COLUMN

#### Architecture

CERN Document Server team Invenio User Group Workshop - CERN - 7-9 May 2012

AND ADDRESS OF THE OWNER ADDRE

#### Architecture