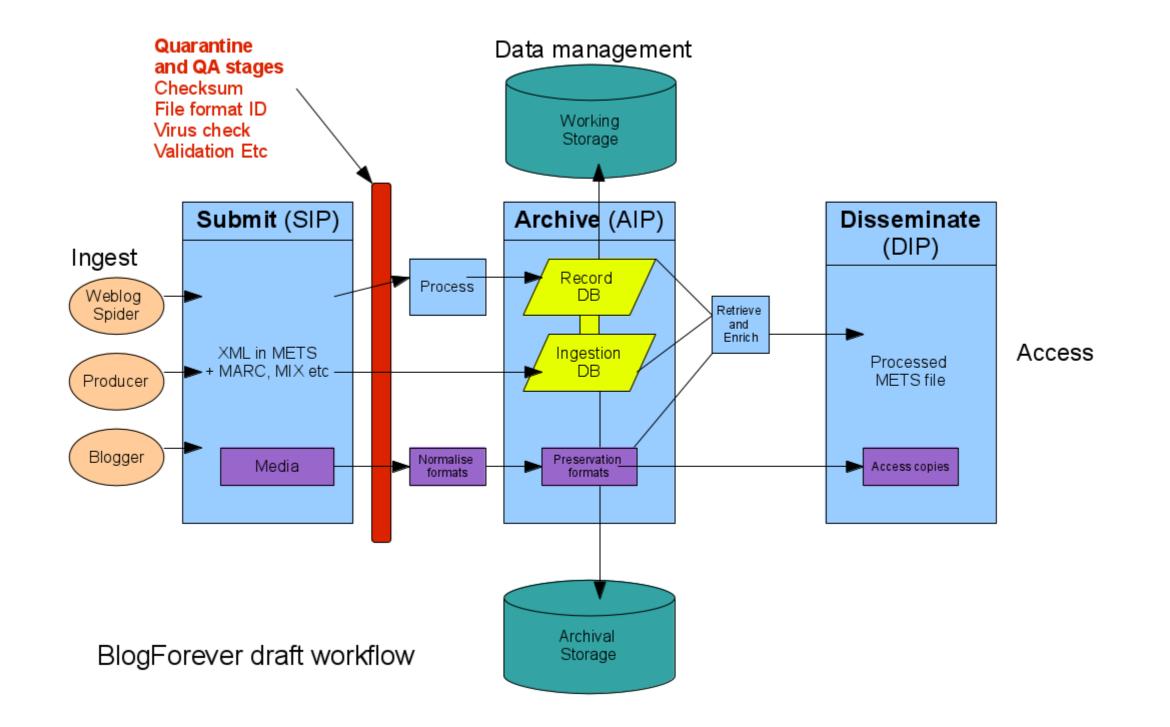

## BlogForever + OAIS

INVE

- Basic functions of persistent storage: create, read, update and delete (CRUD)
- Different storage engines
- Different ingestion packages
- Variety of common operators

Architecture

#### Architecture

INVENIO)

CERN Document Server team Invenio User Group Workshop - CERN - 7-9 May 2012

TRANSPORTATION STRATTONICS IN THE

#### Architecture

CERN Document Server team Invenio User Group Workshop - CERN - 7-9 May 2012

ANTI-LIGHTER COLUMN TAXABLE COLUMN

#### Architecture

CERN Document Server team Invenio User Group Workshop - CERN - 7-9 May 2012

AND ADDRESS OF THE OWNER ADDRE

#### Architecture