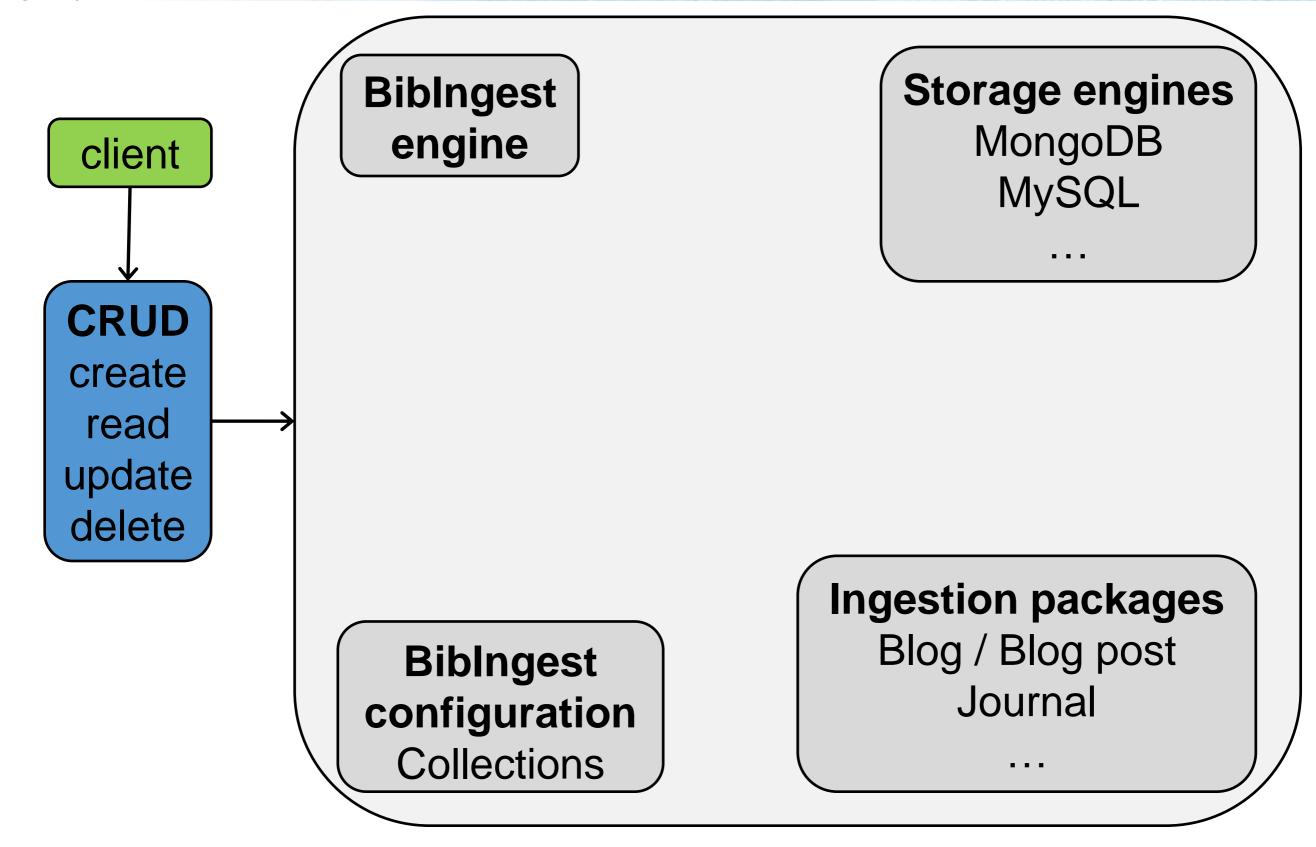

## BlogForever + OAIS

INVE

- Basic functions of persistent storage: create, read, update and delete (CRUD)
- Different storage engines
- Different ingestion packages
- Variety of common operators

Architecture

#### Architecture

INVENIO)

CERN Document Server team Invenio User Group Workshop - CERN - 7-9 May 2012

TRANSPORTATION STRATTONICS IN THE

#### Architecture

CERN Document Server team Invenio User Group Workshop - CERN - 7-9 May 2012

ANTI-LIGHTER COLUMN TAXABLE COLUMN

#### Architecture

CERN Document Server team Invenio User Group Workshop - CERN - 7-9 May 2012

AND ADDRESS OF THE OWNER ADDRE

#### Architecture