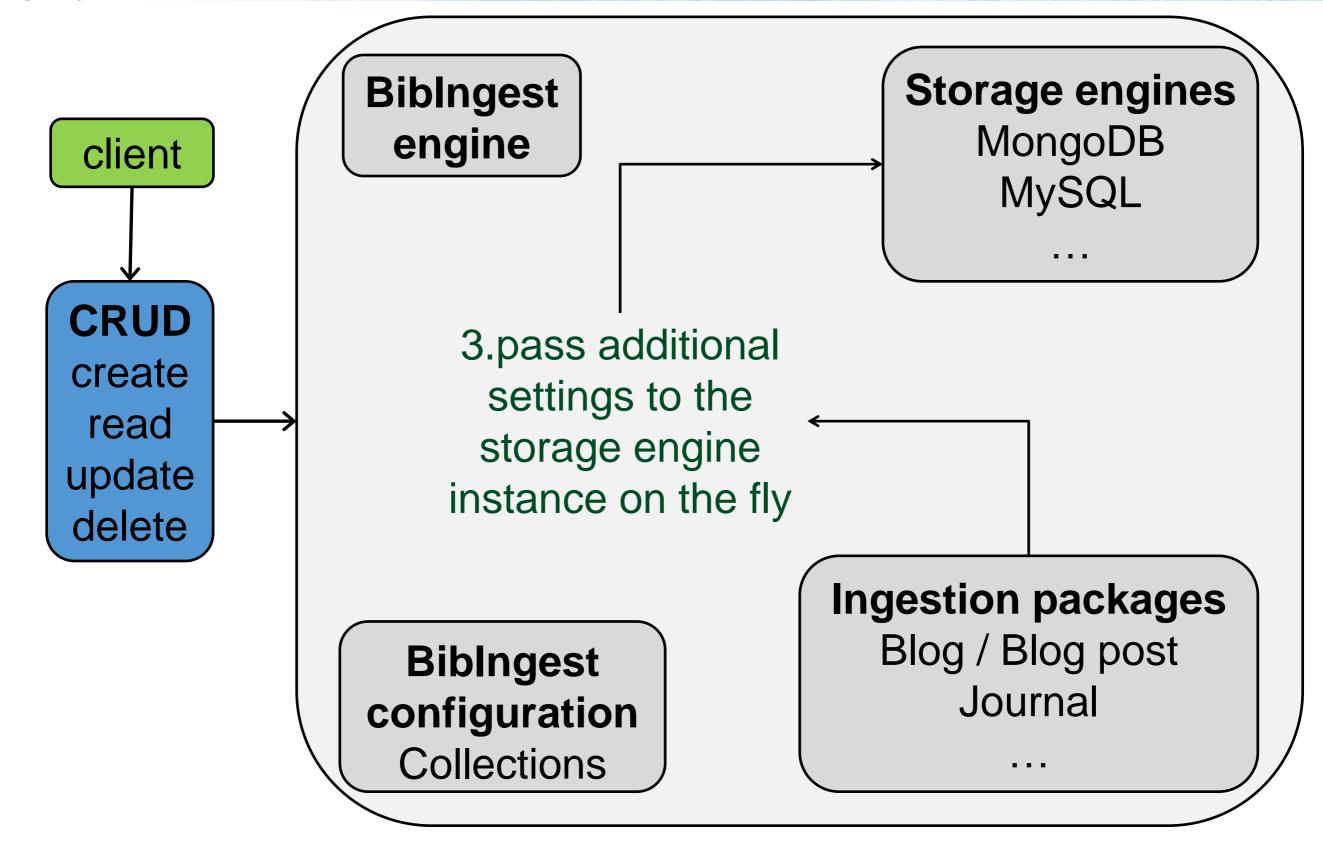

## BlogForever + OAIS

INVE

- Basic functions of persistent storage: create, read, update and delete (CRUD)
- Different storage engines
- Different ingestion packages
- Variety of common operators

Architecture

#### Architecture

INVENIO)

CERN Document Server team Invenio User Group Workshop - CERN - 7-9 May 2012

TRANSPORTATION STRATTONICS IN THE