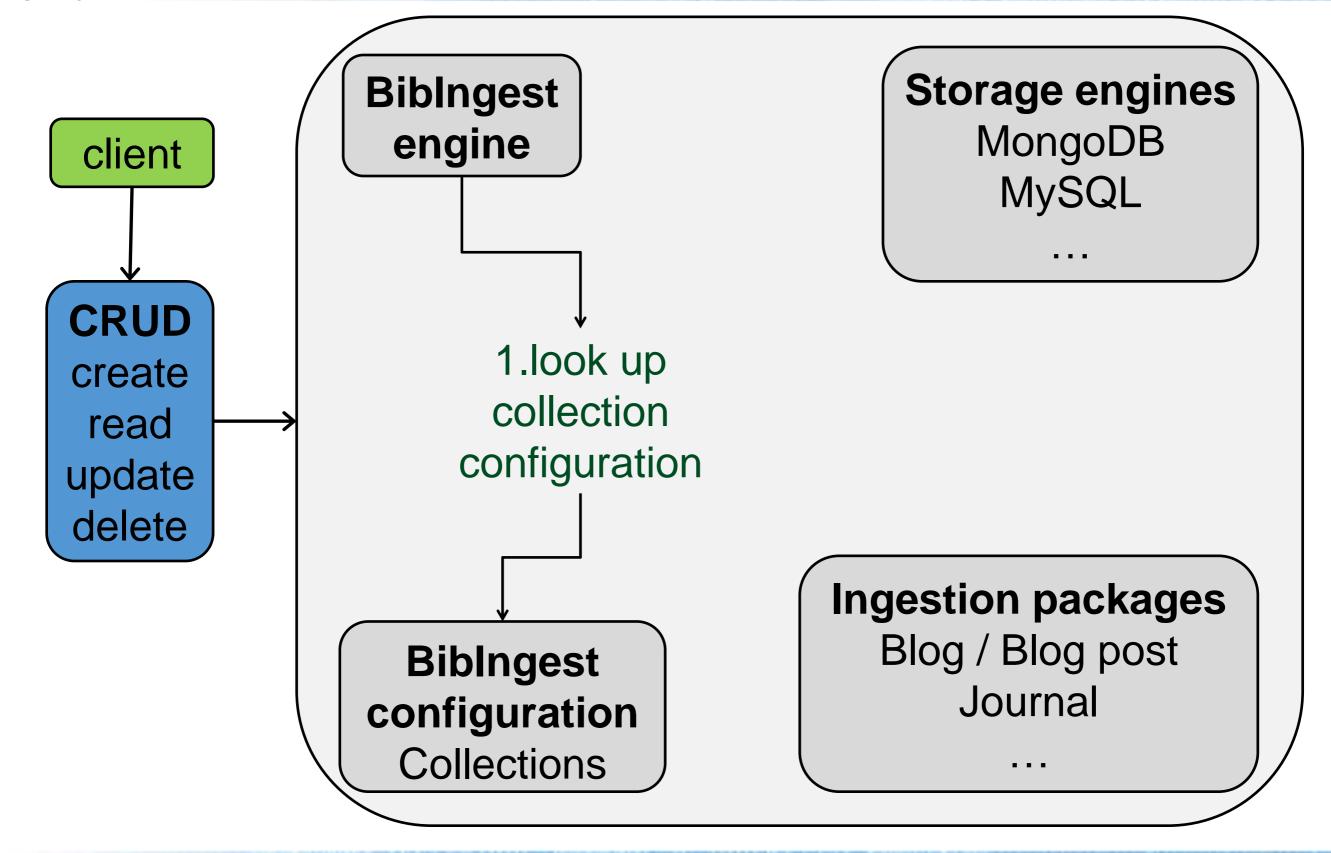

## BlogForever + OAIS

INVE

- Basic functions of persistent storage: create, read, update and delete (CRUD)
- Different storage engines
- Different ingestion packages
- Variety of common operators

Architecture

#### Architecture

INVENIO)

CERN Document Server team Invenio User Group Workshop - CERN - 7-9 May 2012

TRANSPORTATION STRATTONICS IN THE