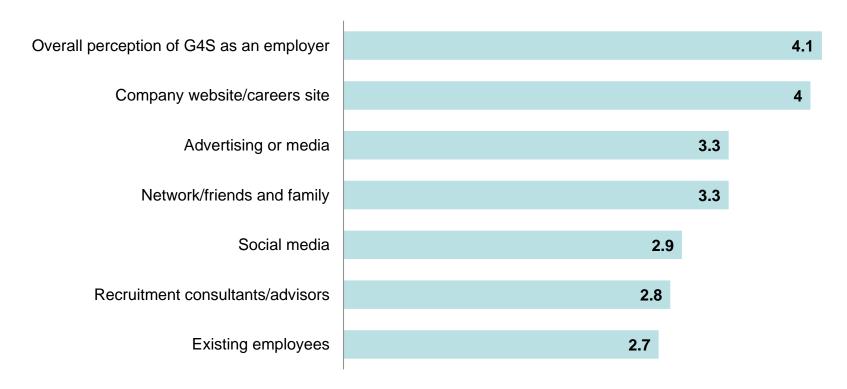

# How much influence did each of the following have on your decision to apply? - Scale: 0 (lowest) to 5 (highest)