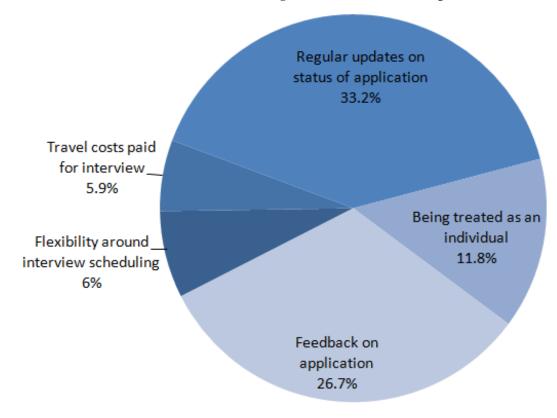

# Application and Recruitment Experience – 13,000 / 1,000

**Experience KPIs** - Scale: 0 (very poor) to 5 (very good)

| Ease of finding job applied for                  | 4.3 |
|--------------------------------------------------|-----|
| Understanding recruitment process and next steps | 4.2 |
| Ease of completing application form              | 4.2 |
| Time taken to complete application               | 3.9 |
| Flexibility around interview scheduling          | 3.9 |
| Access to information                            | 3.8 |
| Professionalism of recruitment team/interviewers | 3.8 |
| Being treated as an individual                   | 3.7 |
| Speed of process                                 | 3.6 |
| Managing expectations                            | 3.6 |
| Regular updates on application                   | 3.5 |
| Feedback on application                          | 3.3 |