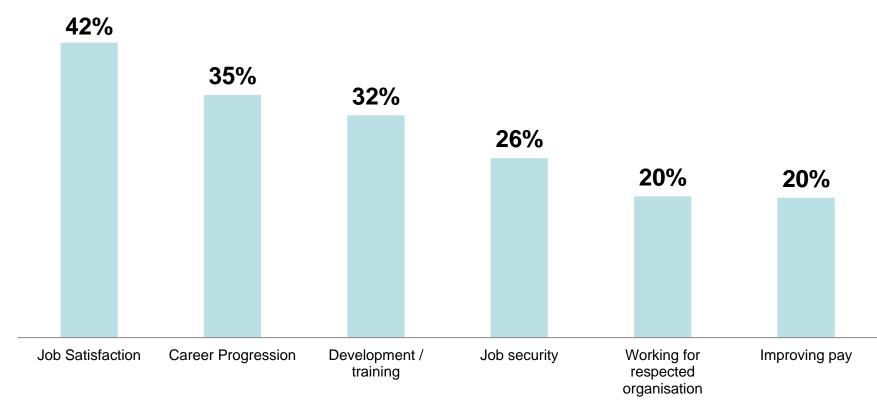

#### **Candidate Motivations**

#### What is MOST important to you in your next job?