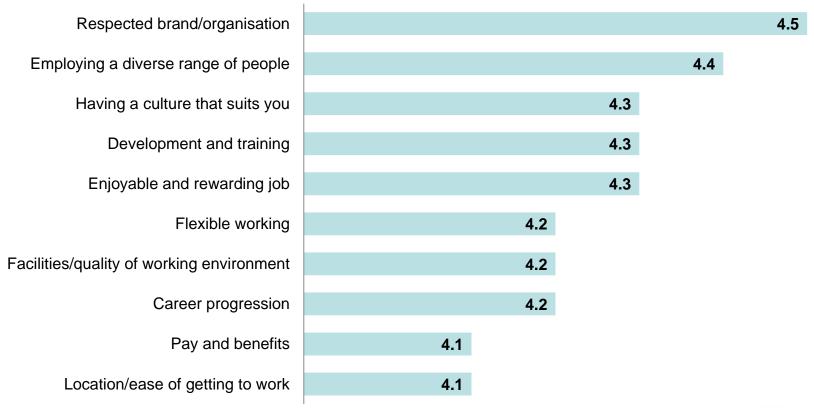

# Post Application Perceptions - Survey 1

How do you think G4S rates as an employer in each of the following areas? - Scale: 0 (very poor) to 5 (very good)