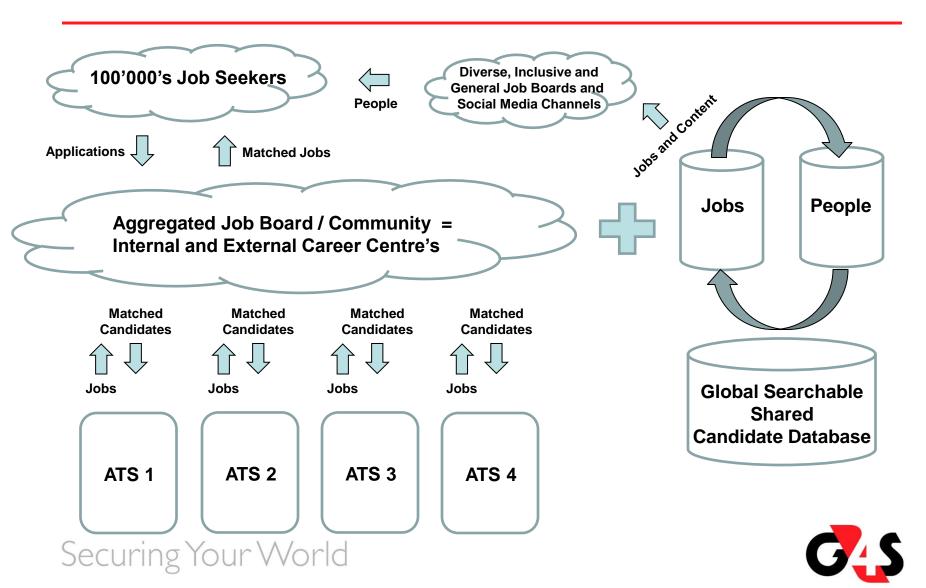

# **Resourcing Challenges**

- Scale
- Autonomous business decision making
- Multiple ATS's and silo candidate databases
- 130+ job display mechanisms
- Multiple candidate experiences
- Multi-lingual
- Millions of potential employees
- Continual candidate engagement
- Agency dependency

#### **G4S Career Centre Suite**