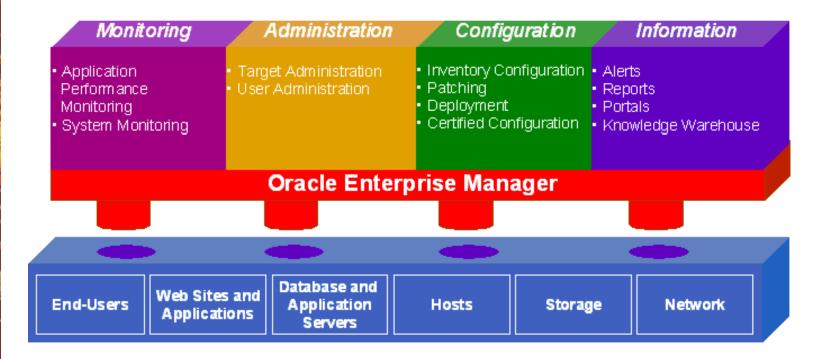

# **PSS** Oracle Enterprise Manager

 Oracle Enterprise Manager Grid Control Architecture

WLCG Service Reliability Workshop, CERN, November 2007 - 6

CERN - IT Department CH-1211 Genève 23 Switzerland www.cern.ch/it