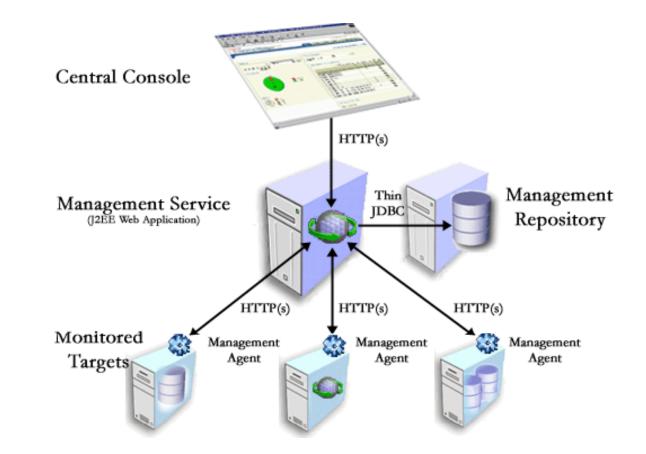

# **PSS** Oracle Enterprise Manager

 Oracle Enterprise Manager Grid Control Architecture

WLCG Service Reliability Workshop, CERN, November 2007 - 6

CERN - IT Department CH-1211 Genève 23 Switzerland www.cern.ch/it