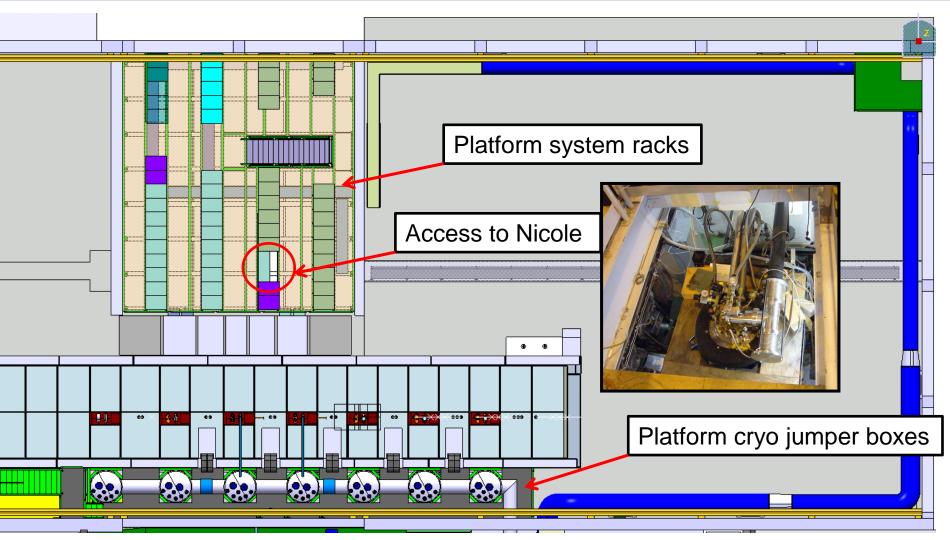

|

#### Experimental hall 170







#### Extension empty by March 2013

Isolde workshop & users meeting 2012







#### Installation roof ventilators end March 2013

Isolde workshop & users meeting 2012







Isolde workshop & users meeting 2012







#### Dismounting existing REX lines as of 16 Feb

Isolde workshop & users meeting 2012





#### Tunnel, walls and tranches March – Aug 2013

Isolde workshop & users meeting 2012

# **Civil Engineering in the hall**



#### Tunnel, walls and tranches March – Aug 2013

Isolde workshop & users meeting 2012



**Shielding tunnel** 







Isolde workshop & users meeting 2012



### **Metal structures**





#### Platforms modification and installation April – Sept 2013

Isolde workshop & users meeting 2012



### **Co-Activities Hall 170**



| Task Name 👻                                                        | Duration 💂 | Start 🖕      | Finish 🖕     | Predec | 01 Oct, 13 |      | 01 Jan, '13<br>/12   05/02 |          | Apr, '13<br>30/04   11 |        | 1 Jul, '1<br>23/07 |         |          | ct, '13<br>0   26/11 |          | Jan, '14<br>1   18/02 |          | Apr, '14 |        | 01 Jul, '1 |                                       | 01 Oct  |     | [<br>/1 |
|--------------------------------------------------------------------|------------|--------------|--------------|--------|------------|------|----------------------------|----------|------------------------|--------|-----------------