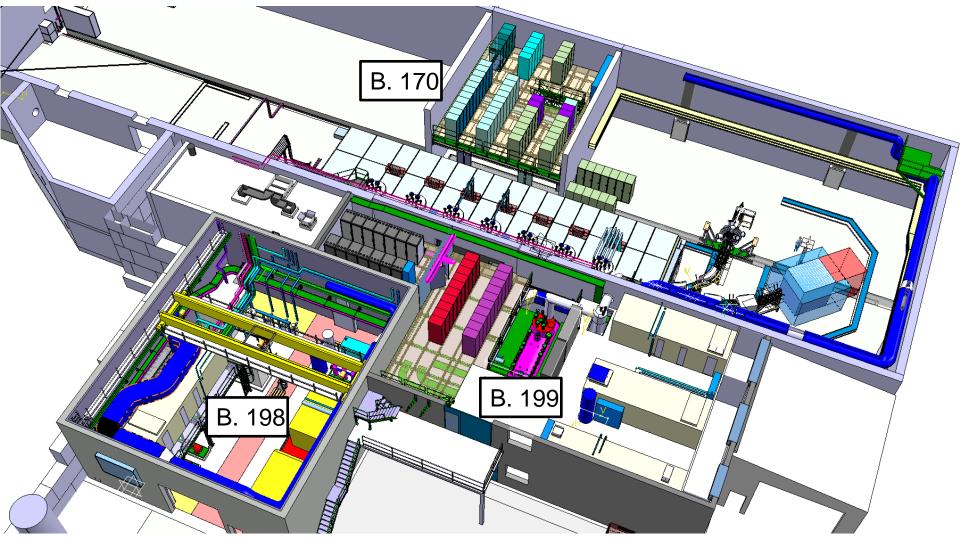

### Construction site

July 2012

B199 (Cold Box) and B198 (Compressors)

Isolde workshop & users meeting 2012

Compressor building 198 Installation of the crane and roof September 2012

Isolde workshop & users meeting 2012

#### Compressor building 198

Isolde workshop & users meeting 2012