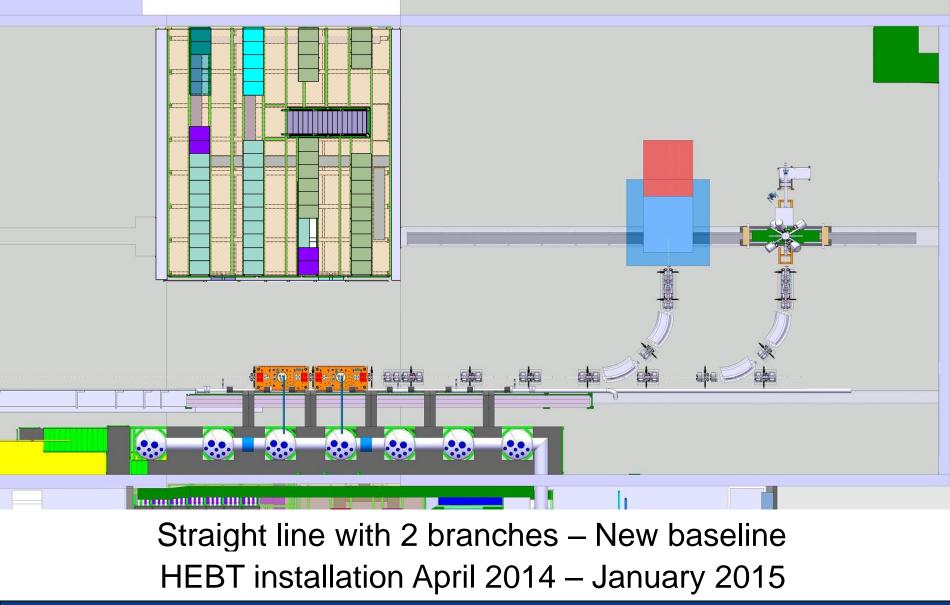

### Civil Engineering

- Civil Engineering 1 <sup>1</sup>/<sub>2</sub> month delay -> EL and CV move

- Critical path
  - HEBT baseline changed to two 90 degree bend experimental lines:

2 extra MD dipoles need 4 more months to produce, and this will push the beam commissioning into 2015.