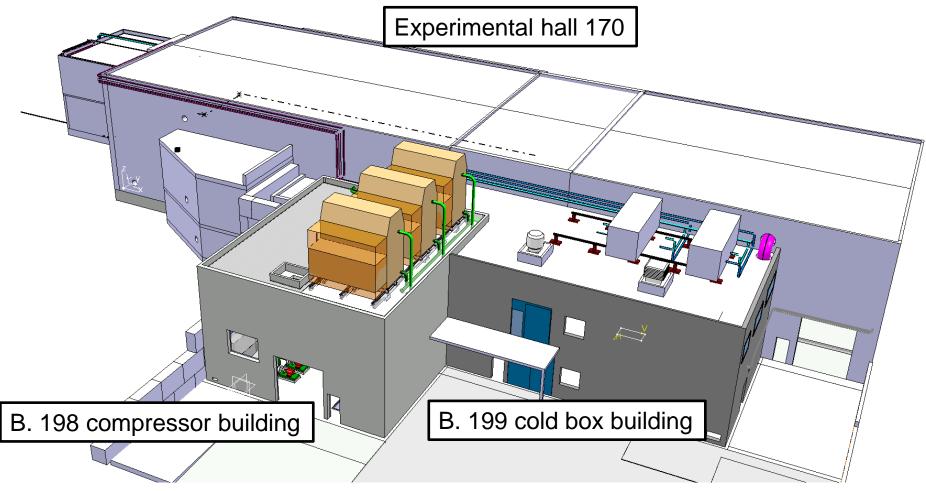

### Construction site

July 2012

B199 (Cold Box) and B198 (Compressors)

Isolde workshop & users meeting 2012

Compressor building 198 Installation of the crane and roof September 2012

Isolde workshop & users meeting 2012

#### Compressor building 198

Isolde workshop & users meeting 2012