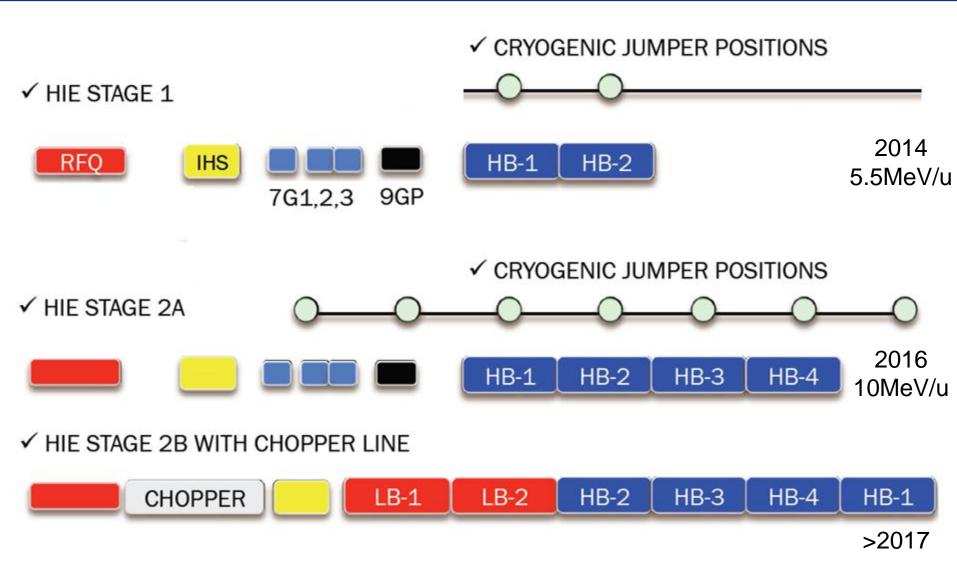

|     | ļ                 |
| Beam commissioning for 5.5MeV/c                              | 3 mon      | Wed 18/03/15 | Tue 09/06/15 | 213   |      |          |                    |            |                   |                |                   |               |                   |         |                    | +        |                 | BE/         | ОР  |                   |
| Physics at 5.5 MeV/c                                         |            | Tue 09/06/15 |              |       |      |          |                    |            |                   |                |                   |               |                   |         |                    |          |                 | <u> </u>    | /06 |                   |

Isolde workshop & users meeting 2012







# Modular Linac & Cryo Line





#### Cryo Cold Line - stage 1 Linac CM 1&2

# Modular Linac & Cryo Line





# Modular Linac & Cryo Line





Isolde workshop & users meeting 2012





#### **HIE ISOLDE Installation work:**

- In the ISOLDE experimental hall: As of March 2013 installation work for HIE ISOLDE will start with Civil Engineering followed by Cabling, Infrastructure, the installation of the High Energy Beam Transfer Lines, Cryogenics and the Cryo Modules
- HIE ISOLDE services and infrastructure will be ready in time to guarantee the 2014 ISOLDE Low Energy run
- HIE ISOLDE work will continue in parallel with the Low Energy part of ISOLDE running as of Q3 2014 (end of LS1)
- First Physics at 5.5MeV/u foreseen June 2015. This will most certainly be delayed by late arrival of the