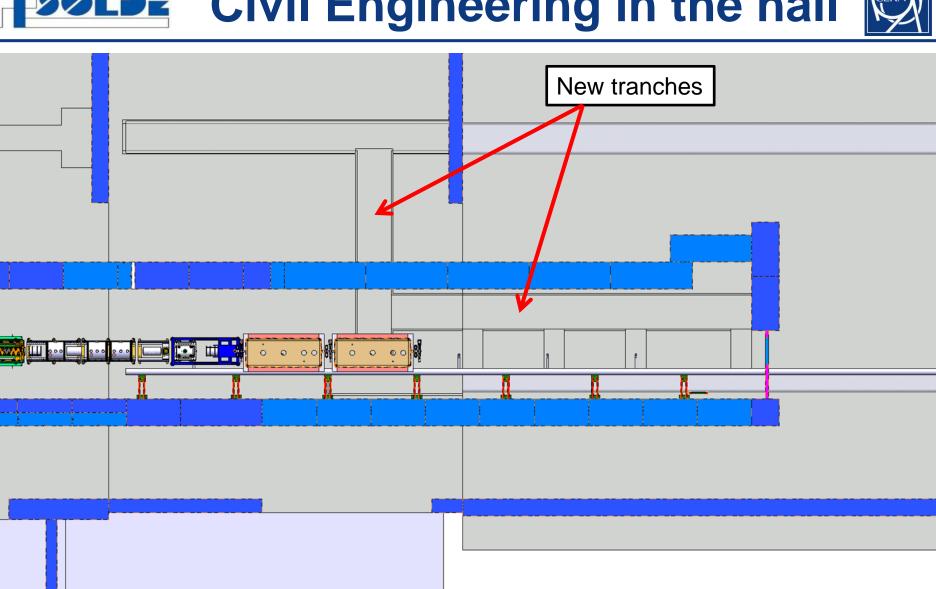

### Civil Engineering

- Civil Engineering 1 <sup>1</sup>/<sub>2</sub> month delay -> EL and CV move

- Critical path
  - HEBT baseline changed to two 90 degree bend experimental lines:

2 extra MD dipoles need 4 more months to produce, and this will push the beam commissioning into 2015.