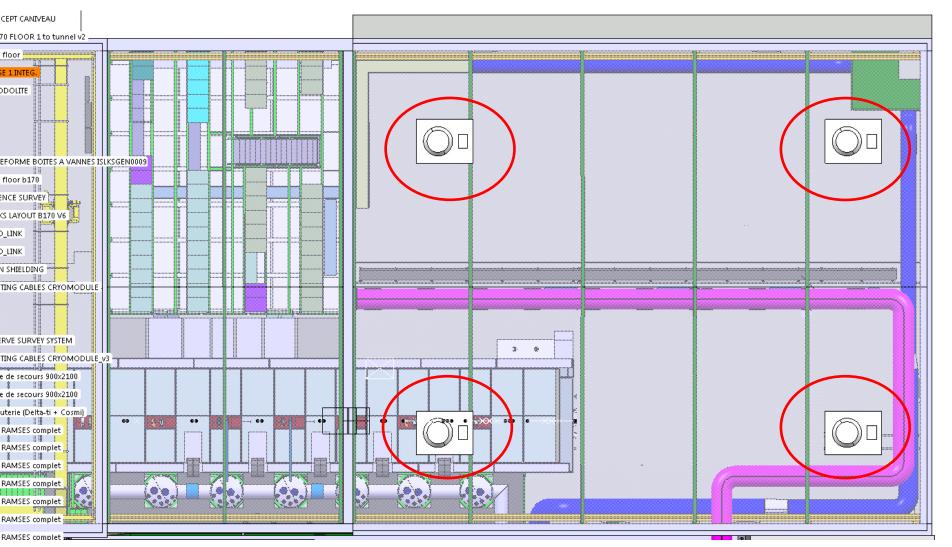

### **Co-Activities B198**

| Task Name 🚽                                                                          | Duration 🖕 | Start 🖕      | Finish 🖕     | Predec | 01 Ju |       |          | st, 12 |         | Jan, '13 |        | Apr, '13 |        | 01 Jul,  |       | 01 Oct, '1    |            | 01 Jan, '14      |          | pr, '14 | 0    |
|--------------------------------------------------------------------------------------|------------|--------------|--------------|--------|-------|-------|----------|--------|---------|----------|--------|----------|--------|----------|-------|---------------|------------|------------------|----------|---------|------|
|                                                                                      |            |              |              |        | 10/07 | 21/08 | 02/10    | 13/11  | 25/12   | 05/02    | 19/03  | 30/04    | 11/06  | 23/07    | 03/09 | )   15/10   2 | 26/11      | 07/01 18/02      | 01/04    | 13/05   | 24/0 |
| Long Shutdown LS1 (Isolde)                                                           | 333 days   | Thu 20/12/12 | Tue 01/04/14 |        |       |       |          | U U    |         |          |        |          |        |          |       |               |            |                  | <b>-</b> |         |      |
| ISOLDE Shutdown start                                                                | 0 days     | Thu 20/12/12 | Thu 20/12/12 |        |       |       |          |        | 20/12   |          |        |          |        |          |       |               |            |                  |          |         |      |
| ISOLDE Shutdown end                                                                  | 0 days     | Tue 01/04/14 | Tue 01/04/14 |        |       |       |          |        |         |          |        |          |        |          |       |               |            |                  | 6 01/04  |         |      |
|                                                                                      |            |              |              |        |       |       |          |        |         |          |        |          |        |          |       |               |            |                  |          |         |      |
| <ul> <li>B198 Compressor building activities +B197<br/>(existing station)</li> </ul> | 305 days?  | Mon 22/10/12 | Fri 20/12/13 |        |       |       |          |        |         |          |        |          |        |          |       |               | ⊸          |                  |          |         |      |
| Civil engineering                                                                    | 39 days?   | Mon 22/10/12 | Thu 13/12/12 |        |       |       | <b>—</b> |        |         |          |        |          |        |          |       |               |            |                  |          |         |      |
| Building ready                                                                       | 0 days     | Mon 22/10/12 | Mon 22/10/12 |        |       |       |          | /10    |         |          |        |          |        |          |       |               |            |                  |          |         |      |
| Doors installation                                                                   | 5 days?    | Mon 26/11/12 | Fri 30/11/12 |        |       |       |          | 0      |         |          |        |          |        |          |       |               |            |                  |          |         |      |
| Finalization inside (paint floor, etc)                                               | 2 wks      | Fri 30/11/12 | Thu 13/12/12 |        |       |       |          |        | . Perez | -Duenas  | GS/SE  | ,Contrac | tor    |          |       |               |            |                  |          |         |      |
| EL distribution for CV and Cryo                                                      | 104 days?  | Mon 22/10/12 | Thu 14/03/13 |        |       |       |          |        | -       | <b></b>  |        |          |        |          |       |               |            |                  |          |         |      |
| Cable trays, cabling and distribution cabinets                                       | 95 days?   | Mon 22/10/12 | Fri 01/03/13 |        |       |       |          |        |         | R. I     | Neccal | EN/EL,Co | ntract | tor      |       |               |            |                  |          |         |      |
| Transfo's connection to PS 18kV hub (inj<br>complex stop)                            | 2 wks      | Fri 01/03/13 | Thu 14/03/13 |        |       |       |          |        |         |          |        |          |        |          |       |               |            |                  |          |         |      |
| Cooling and Ventilation                                                              | 149 days?  | Wed 16/01/13 | Mon 12/08/13 |        |       |       |          |        |         |          |        |          |        |          |       |               |            |                  |          |         |      |
| <ul> <li>B198 HAVC installation</li> </ul>                                           | 75 days?   | Wed 16/01/13 | Tue 30/04/13 |        |       |       |          |        |         |          | +      | 2        |        |          |       |               |            |                  |          |         |      |
| mechanical installation (duct, structures, etc)                                      | 50 days?   | Wed 16/01/13 | Tue 26/03/13 |        |       |       |          |        | -       |          | P. Pe  | pinster  | EN/CV  | ,Contra  | actor |               |            |                  |          |         |      |
| electrical installation                                                              | 71 days?   | Tue 22/01/13 | Tue 30/04/13 |        |       |       |          |        |         |          |        |          |        |          |       |               |            |                  |          |         |      |
| system ready                                                                         | 0 days     | Tue 30/04/13 | Tue 30/04/13 |        |       |       |          |        |         |          | 4      | 30/04    |        |          |       |               |            |                  |          |         |      |
| B198 prim. Water installation                                                        | 137 days?  | Fri 25/01/13 | Mon 05/08/13 |        |       |       |          |        |         |          |        |          |        |          |       |               |            |                  |          |         |      |
| mechanical installation                                                              | 81 days?   | Mon 04/02/13 | Mon 27/05/13 |        |       |       |          |        |         |          | -      |          |        |          |       |               |            |                  |          |         |      |
| cooling towers installation                                                          | 5 days     | Mon 18/03/13 | Fri 22/03/13 |        |       |       |          |        |         | 0        |        |          |        |          |       |               |            |                  |          |         |      |
| electrical installation                                                              | 137 days?  | Fri 25/01/13 | Mon 05/08/13 |        |       |       |          |        |         |          | -      |          | -      |          |       |               |            |                  |          |         |      |
| system ready                                                                         | 0 days     | Mon 05/08/13 | Mon 05/08/13 |        |       |       |          |        |         |          |        |          |        | <b>0</b> | 5/08  |               |            |                  |          |         |      |
| B197 secondary demi water installation                                               | 142 days?  | Fri 25/01/13 | Mon 12/08/13 |        |       |       |          |        |         |          |        |          |        |          |       |               |            |                  |          |         |      |
| dismantling 197 cooling station                                                      | 20 days?   | Fri 15/02/13 | Thu 14/03/13 |        |       |       |          |        |         |          |        |          |        |          |       |               |            |                  |          |         |      |
| mechanical installation (duct, structures,<br>etc)                                   | 60 days?   | Fri 15/03/13 | Thu 06/06/13 |        |       |       |          |        |         | C        |        |          |        |          |       |               |            |                  |          |         |      |
| electrical installation                                                              | 142 days?  | Fri 25/01/13 | Mon 12/08/13 |        |       |       |          |        | =       |          |        |          | -      |          |       |               |            |                  |          |         |      |
| system ready                                                                         | 0 days     | Mon 12/08/13 | Mon 12/08/13 |        |       |       |          |        |         |          |        |          |        | •        | 12/08 |               |            |                  |          |         |      |
| - Cryo                                                                               | 125 days?  | Mon 01/07/13 | Fri 20/12/13 |        |       |       |          |        |         |          |        |          | ÷,     |          |       |               | -          |                  |          |         |      |
| Compressors installation and commissioning<br>(original plan)                        | 125 days?  | Mon 01/07/13 | Fri 20/12/13 |        |       |       |          |        |         |          |        |          | -      |          |       |               | <b>•</b> 1 | . Delruelle TE/C | RG,Con   | tractor |      |