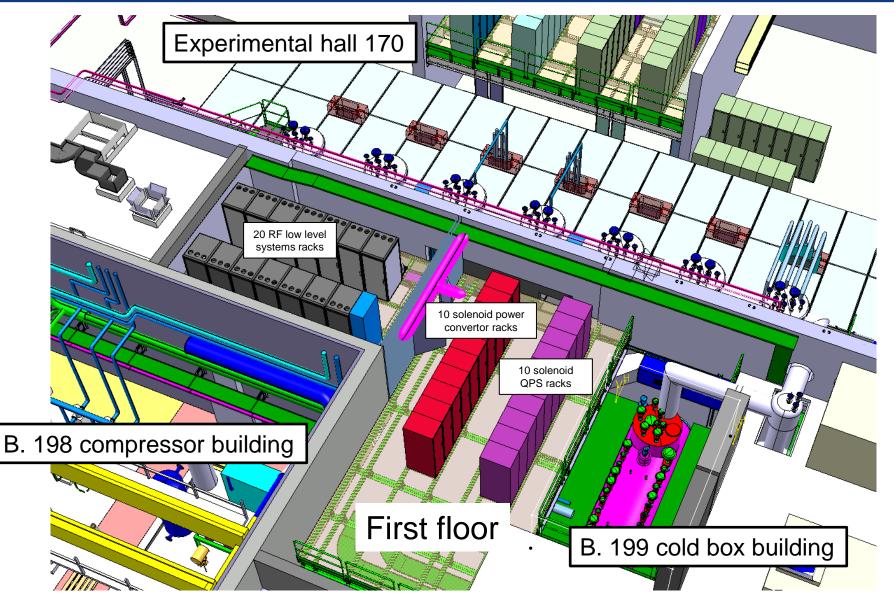

### Construction site

July 2012

B199 (Cold Box) and B198 (Compressors)

Isolde workshop & users meeting 2012

Compressor building 198 Installation of the crane and roof September 2012

Isolde workshop & users meeting 2012