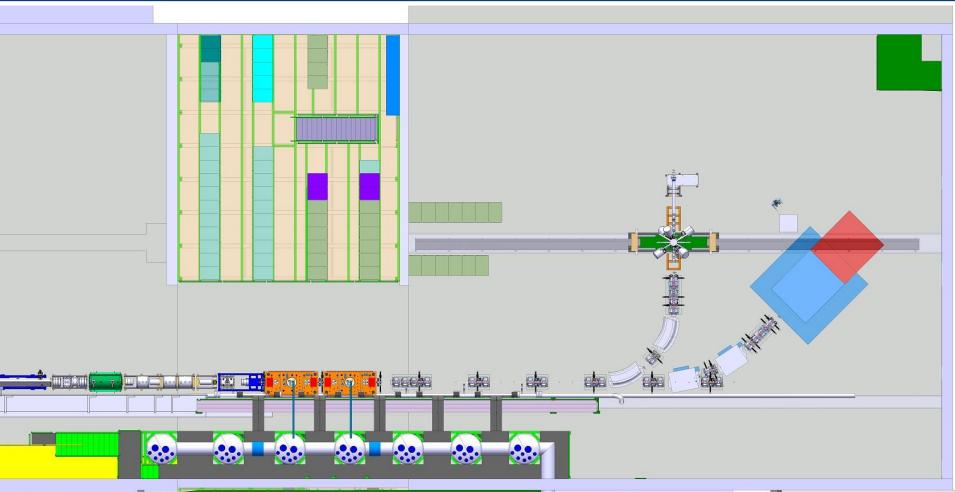

### Civil Engineering

- Civil Engineering 1 <sup>1</sup>/<sub>2</sub> month delay -> EL and CV move

- Critical path
  - HEBT baseline changed to two 90 degree bend experimental lines:

2 extra MD dipoles need 4 more months to produce, and this will push the beam commissioning into 2015.