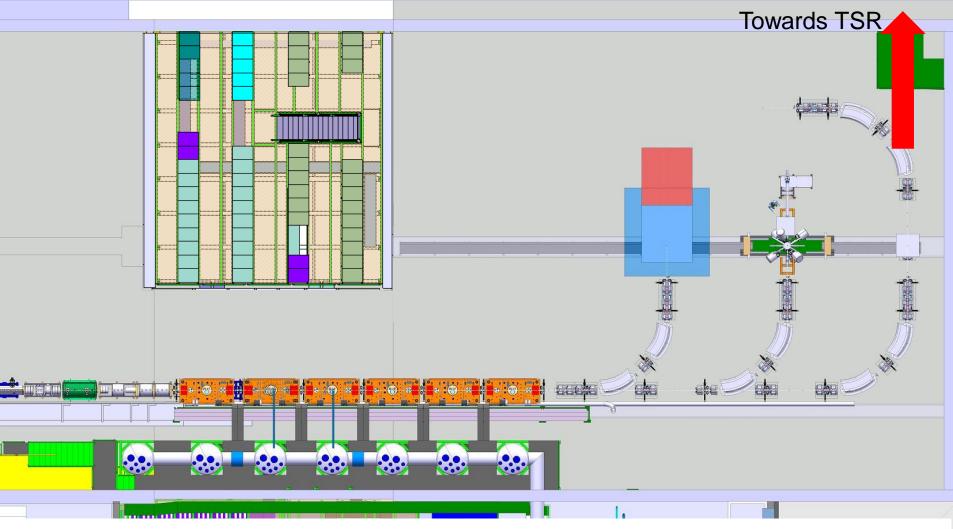

### Civil Engineering

- Civil Engineering 1 <sup>1</sup>/<sub>2</sub> month delay -> EL and CV move

- Critical path
  - HEBT baseline changed to two 90 degree bend experimental lines:

2 extra MD dipoles need 4 more months to produce, and this will push the beam commissioning into 2015.