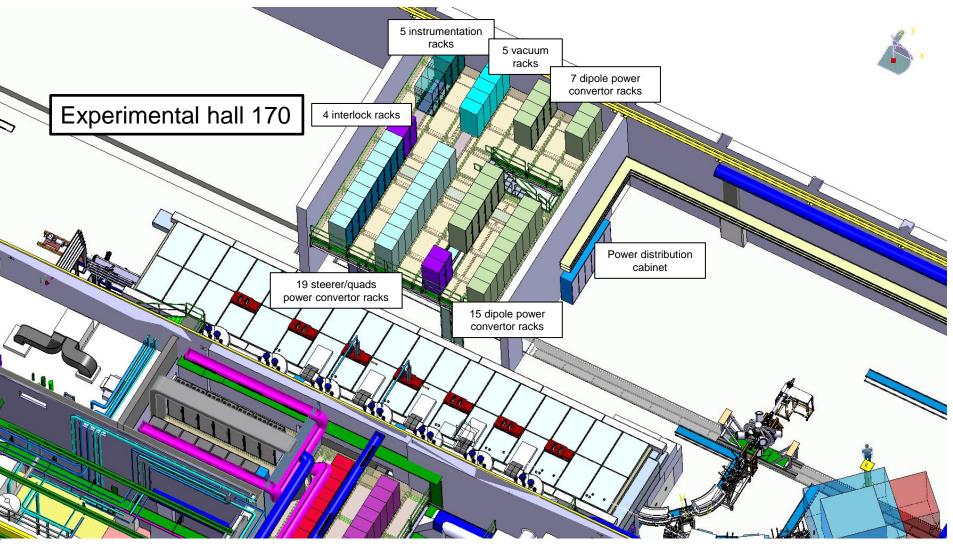

/06/14 |        |       |         |    |       | <u> </u> |            |        |             |               | (                       | Critic     | al       |          |       |
| Cryo commissioning                                        | 4 mons     | Mon 23/06/14 | Fri 10/10/14 | 187    |       |         |    |       |          |            | Ľ      |             |               |                         |            |          |          |       |
|                                                           |            |              |              |        |       |         | :  | ~     | :        |            | :      |             | •             |                         |            | -        | ~ -      | _     |

Cryo only commissioned June 2015



## **Racks sub systems**





### Cable trays and cabling March - Mai 2014

Isolde workshop & users meeting 2012



## **HEBT Stage 1**





#### Straight line with 2 branches – Old baseline

Isolde workshop & users meeting 2012



## **HEBT Stage 1**





Isolde workshop & users meeting 2012



## **HEBT extended**







## **HEBT extended**





#### U-Bend for 3rd station if the TSR storage ring comes to Isolde



## **TSR@HIE-ISOLDE**







Proposed layout to fit the TSR: Installation above the CERN service-tunnel Tilted beamline coming up from the machine.

> Building design & cost study: Eliseo Perez-Duenas GS/SE

# CM1 & 2, beam at Stage 1



|                                                              |            |              |              |       |      | 1        |                    |            |