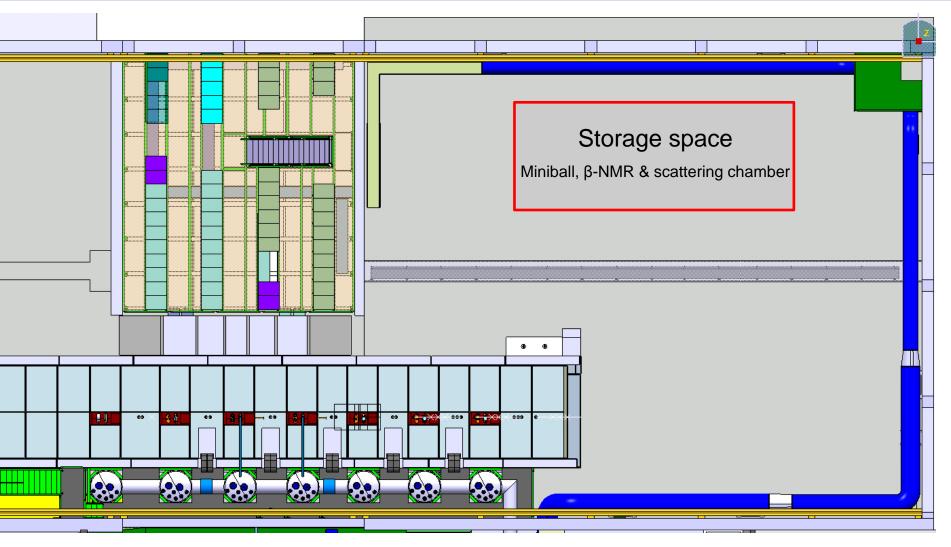

### **Co-Activities B198**

| Task Name 🚽                                                                          | Duration 🖕 | Start 🖕      | Finish 🖕     | Predec | 01 Ju |       |          | st, 12 |         | Jan, '13 |        | Apr, '13 |        | 01 Jul,  |       | 01 Oct, '1    |            | 01 Jan, '14      |          | pr, '14 | 0    |
|--------------------------------------------------------------------------------------|------------|--------------|--------------|--------|-------|-------|----------|--------|---------|----------|--------|----------|--------|----------|-------|---------------|------------|------------------|----------|---------|------|
|                                                                                      |            |              |              |        | 10/07 | 21/08 | 02/10    | 13/11  | 25/12   | 05/02    | 19/03  | 30/04    | 11/06  | 23/07    | 03/09 | )   15/10   2 | 26/11      | 07/01 18/02      | 01/04    | 13/05   | 24/0 |
| Long Shutdown LS1 (Isolde)                                                           | 333 days   | Thu 20/12/12 | Tue 01/04/14 |        |       |       |          | U U    |         |          |        |          |        |          |       |               |            |                  | <b>-</b> |         |      |
| ISOLDE Shutdown start                                                                | 0 days     | Thu 20/12/12 | Thu 20/12/12 |        |       |       |          |        | 20/12   |          |        |          |        |          |       |               |            |                  |          |         |      |
| ISOLDE Shutdown end                                                                  | 0 days     | Tue 01/04/14 | Tue 01/04/14 |        |       |       |          |        |         |          |        |          |        |          |       |               |            |                  | 6 01/04  |         |      |
|                                                                                      |            |              |              |        |       |       |          |        |         |          |        |          |        |          |       |               |            |                  |          |         |      |
| <ul> <li>B198 Compressor building activities +B197<br/>(existing station)</li> </ul> | 305 days?  | Mon 22/10/12 | Fri 20/12/13 |        |       |       |          |        |         |          |        |          |        |          |       |               | ⊸          |                  |          |         |      |
| Civil engineering                                                                    | 39 days?   | Mon 22/10/12 | Thu 13/12/12 |        |       |       | <b>—</b> |        |         |          |        |          |        |          |       |               |            |                  |          |         |      |
| Building ready                                                                       | 0 days     | Mon 22/10/12 | Mon 22/10/12 |        |       |       |          | /10    |         |          |        |          |        |          |       |               |            |                  |          |         |      |
| Doors installation                                                                   | 5 days?    | Mon 26/11/12 | Fri 30/11/12 |        |       |       |          | 0      |         |          |        |          |        |          |       |               |            |                  |          |         |      |
| Finalization inside (paint floor, etc)                                               | 2 wks      | Fri 30/11/12 | Thu 13/12/12 |        |       |       |          |        | . Perez | -Duenas  | GS/SE  | ,Contrac | tor    |          |       |               |            |                  |          |         |      |
| EL distribution for CV and Cryo                                                      | 104 days?  | Mon 22/10/12 | Thu 14/03/13 |        |       |       |          |        | -       | <b></b>  |        |          |        |          |       |               |            |                  |          |         |      |
| Cable trays, cabling and distribution cabinets                                       | 95 days?   | Mon 22/10/12 | Fri 01/03/13 |        |       |       |          |        |         | R. I     | Neccal | EN/EL,Co | ntract | tor      |       |               |            |                  |          |         |      |
| Transfo's connection to PS 18kV hub (inj<br>complex stop)                            | 2 wks      | Fri 01/03/13 | Thu 14/03/13 |        |       |       |          |        |         |          |        |          |        |          |       |               |            |                  |          |         |      |
| Cooling and Ventilation                                                              | 149 days?  | Wed 16/01/13 | Mon 12/08/13 |        |       |       |          |        |         |          |        |          |        |          |       |               |            |                  |          |         |      |
| <ul> <li>B198 HAVC installation</li> </ul>                                           | 75 days?   | Wed 16/01/13 | Tue 30/04/13 |        |       |       |          |        |         |          | +      | 2        |        |          |       |               |            |                  |          |         |      |
| mechanical installation (duct, structures, etc)                                      | 50 days?   | Wed 16/01/13 | Tue 26/03/13 |        |       |       |          |        | -       |          | P. Pe  | pinster  | EN/CV  | ,Contra  | actor |               |            |                  |          |         |      |
| electrical installation                                                              | 71 days?   | Tue 22/01/13 | Tue 30/04/13 |        |       |       |          |        |         |          |        |          |        |          |       |               |            |                  |          |         |      |
| system ready                                                                         | 0 days     | Tue 30/04/13 | Tue 30/04/13 |        |       |       |          |        |         |          | 4      | 30/04    |        |          |       |               |            |                  |          |         |      |
| B198 prim. Water installation                                                        | 137 days?  | Fri 25/01/13 | Mon 05/08/13 |        |       |       |          |        |         |          |        |          |        |          |       |               |            |                  |          |         |      |
| mechanical installation                                                              | 81 days?   | Mon 04/02/13 | Mon 27/05/13 |        |       |       |          |        |         |          | -      |          |        |          |       |               |            |                  |          |         |      |
| cooling towers installation                                                          | 5 days     | Mon 18/03/13 | Fri 22/03/13 |        |       |       |          |        |         | 0        |        |          |        |          |       |               |            |                  |          |         |      |
| electrical installation                                                              | 137 days?  | Fri 25/01/13 | Mon 05/08/13 |        |       |       |          |        |         |          | -      |          | -      |          |       |               |            |                  |          |         |      |
| system ready                                                                         | 0 days     | Mon 05/08/13 | Mon 05/08/13 |        |       |       |          |        |         |          |        |          |        | <b>0</b> | 5/08  |               |            |                  |          |         |      |
| B197 secondary demi water installation                                               | 142 days?  | Fri 25/01/13 | Mon 12/08/13 |        |       |       |          |        |         |          |        |          |        |          |       |               |            |                  |          |         |      |
| dismantling 197 cooling station                                                      | 20 days?   | Fri 15/02/13 | Thu 14/03/13 |        |       |       |          |        |         |          |        |          |        |          |       |               |            |                  |          |         |      |
| mechanical installation (duct, structures,<br>etc)                                   | 60 days?   | Fri 15/03/13 | Thu 06/06/13 |        |       |       |          |        |         | C        |        |          |        |          |       |               |            |                  |          |         |      |
| electrical installation                                                              | 142 days?  | Fri 25/01/13 | Mon 12/08/13 |        |       |       |          |        | =       |          |        |          | -      |          |       |               |            |                  |          |         |      |
| system ready                                                                         | 0 days     | Mon 12/08/13 | Mon 12/08/13 |        |       |       |          |        |         |          |        |          |        | •        | 12/08 |               |            |                  |          |         |      |
| - Cryo                                                                               | 125 days?  | Mon 01/07/13 | Fri 20/12/13 |        |       |       |          |        |         |          |        |          | ÷,     |          |       |               | -          |                  |          |         |      |
| Compressors installation and commissioning<br>(original plan)                        | 125 days?  | Mon 01/07/13 | Fri 20/12/13 |        |       |       |          |        |         |          |        |          | -      |          |       |               | <b>•</b> 1 | . Delruelle TE/C | RG,Con   | tractor |      |