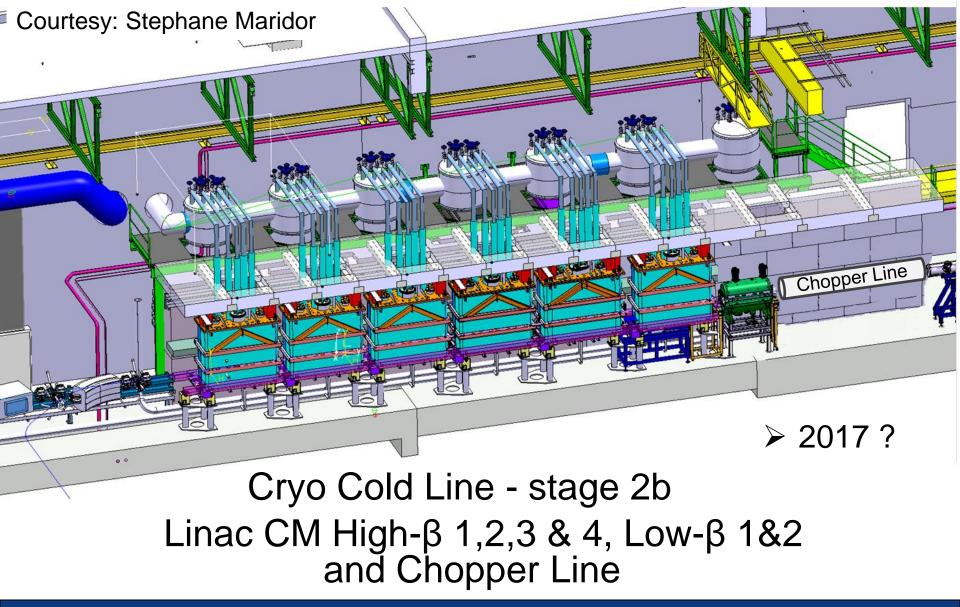

#### - Cryo Module 1 & 2 will arrive late:

With the present schedule the installation of CM 1 & 2 before Nov.2014 is not feasible, this also pushes beam commissioning into 2015 <u>Physics at 5.5MeV/c in June 2015</u>

## Hie-Isolde 5.5MeV/u Planning