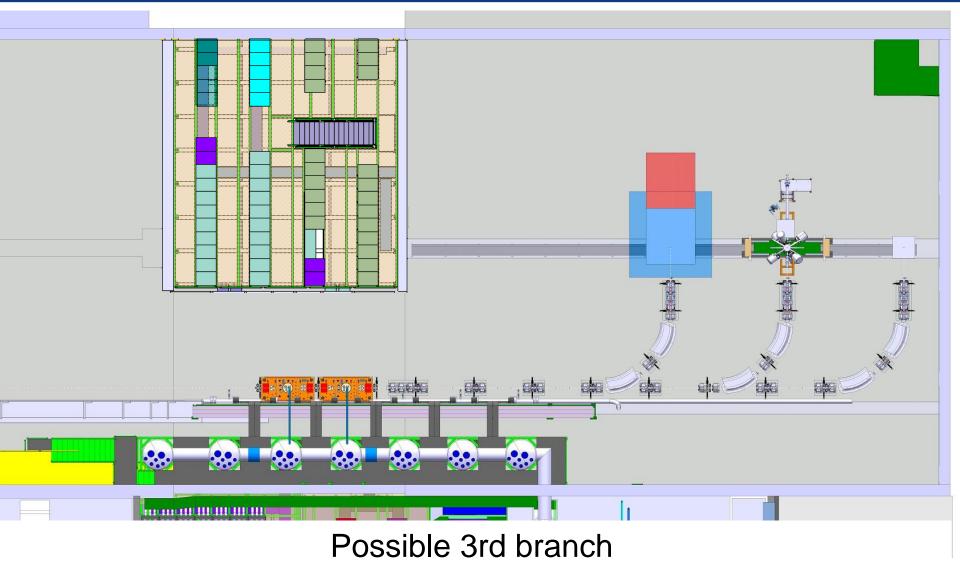

### Civil Engineering

- Civil Engineering 1 <sup>1</sup>/<sub>2</sub> month delay -> EL and CV move

- Critical path
  - HEBT baseline changed to two 90 degree bend experimental lines:

2 extra MD dipoles need 4 more months to produce, and this will push the beam commissioning into 2015.