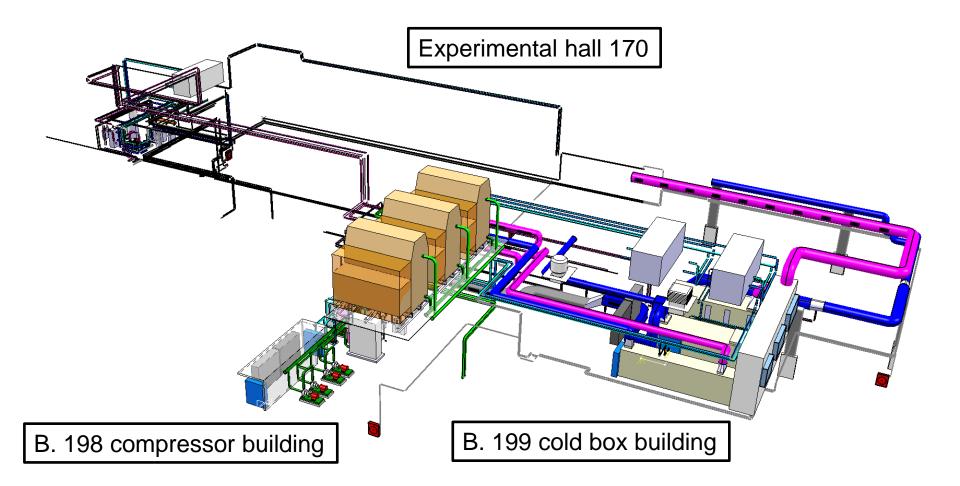

### Construction site

July 2012

B199 (Cold Box) and B198 (Compressors)

Isolde workshop & users meeting 2012

Compressor building 198 Installation of the crane and roof September 2012

Isolde workshop & users meeting 2012