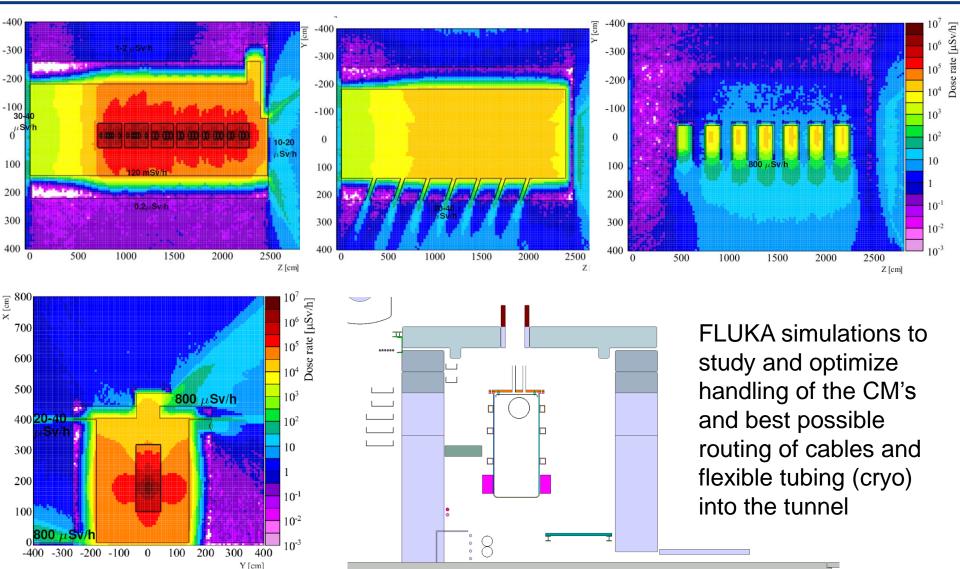

#### - Cryo Module 1 & 2 will arrive late:

With the present schedule the installation of CM 1 & 2 before Nov.2014 is not feasible, this also pushes beam commissioning into 2015 <u>Physics at 5.5MeV/c in June 2015</u>

#### • Cryogenics:

- Re-using an old cold box already existing at CERN, and splitting the procurement of the cryogenic system into 3 parts (compressor station, cold box and cryogenic distribution) to obtain lower prices from the tenderers, could have the following schedule:
- 1) New technical spec to be written and new invitation to tender to launch for the compressor station alone; Finance Committee approval in June 2013, contract placed in July and delivery at CERN after 12-14 months, i.e. delivery by September 2014,
- 2) Re-installation of an **old cold box** (like ALEPH) to be completed also by **September 2014**;
- 3) New technical spec to be written and new invitation to tender to launch for the cryogenic distribution (transfer line + jumper boxes); Finance Committee approval in June 2013, contract placed in July and delivery at CERN after 12-14 months, i.e. delivery by September 2014.
- Then, we need 3 months of installation if we can have in parallel the installation of the compressor station and of the cryogenic distribution. End of installation completed by December 2014.
- Then commissioning of the compressor station and of the cold box: six months if we don't have a bad surprise with the reuse of the old equipment...
- The cryogenic system could then be **ready to supply liquid helium by June 2015**.
- Adding 4 months for beam commissioning means physics at 5.5MeV/c in October 2015