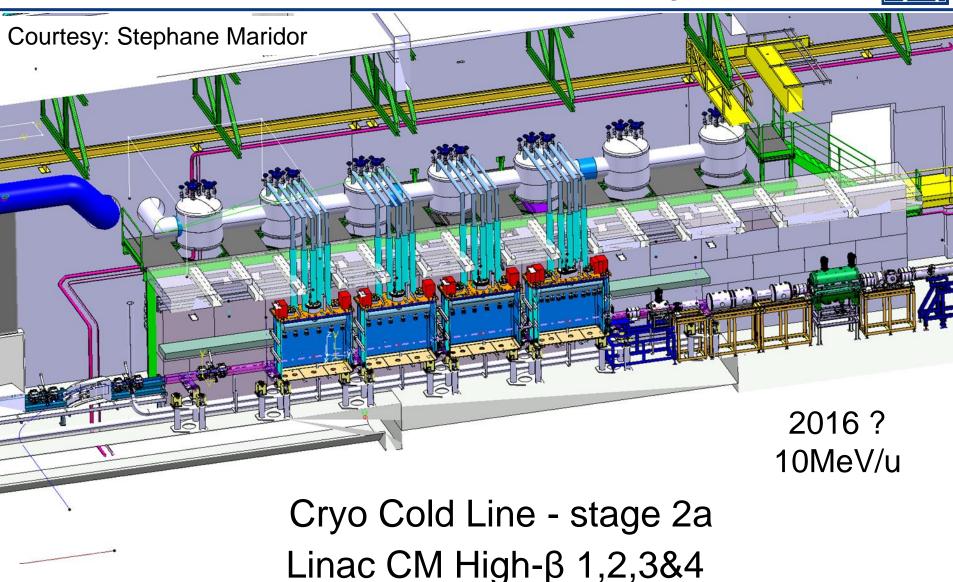

#### - Cryo Module 1 & 2 will arrive late:

With the present schedule the installation of CM 1 & 2 before Nov.2014 is not feasible, this also pushes beam commissioning into 2015 <u>Physics at 5.5MeV/c in June 2015</u>

## Hie-Isolde 5.5MeV/u Planning