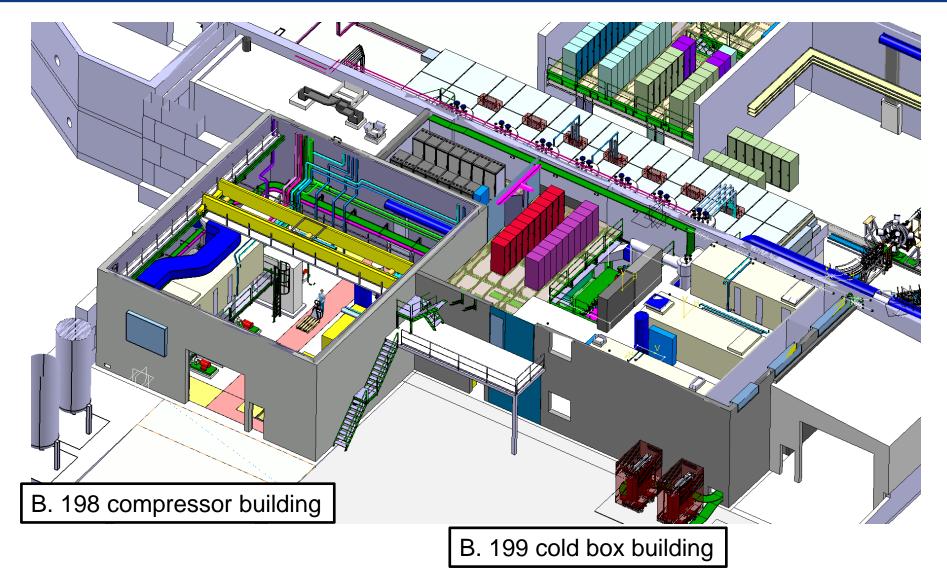

### Construction site

July 2012

B199 (Cold Box) and B198 (Compressors)

Isolde workshop & users meeting 2012

Compressor building 198 Installation of the crane and roof September 2012

Isolde workshop & users meeting 2012

#### Compressor building 198

Isolde workshop & users meeting 2012