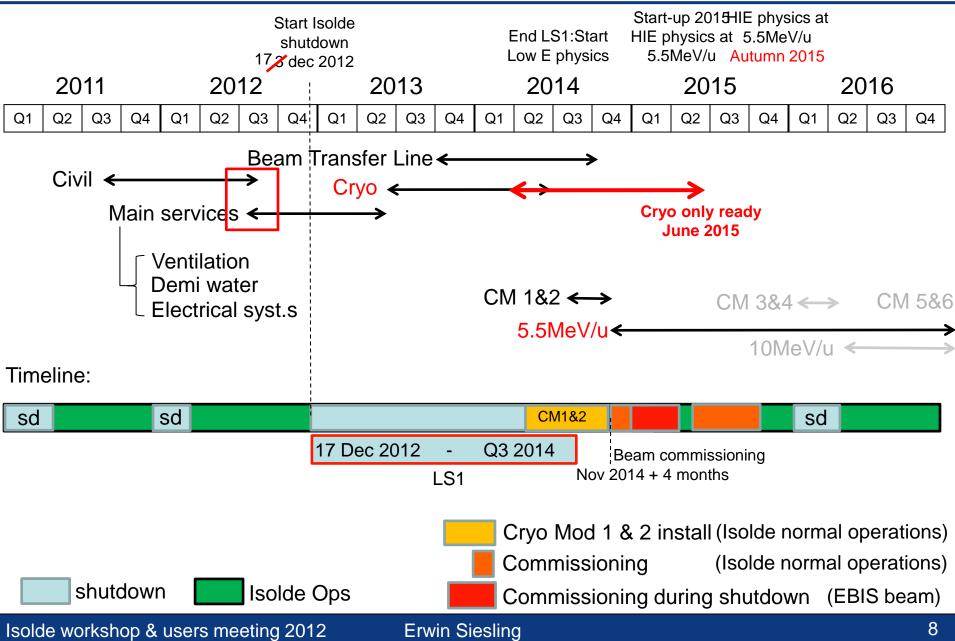

### **Hie-Isolde Planning**

| ask Name 👻                                                         | Duration 🖕 | Start 🚽      | Finish 🖕     | Predec   | pt, '12 01 Ja<br>13/11 25/12 0 | n, '13   01 Apr, '1<br>05/02   19/03   30/04 |                 | 13       | 01 Oct, '13<br>15/10 26/ |             | n, '14<br>18/02 | 01 Apr, '14<br>01/04 13/0 |                  | 01 Uct, *<br>16/09 28/10 |             |
|--------------------------------------------------------------------|------------|--------------|--------------|----------|--------------------------------|----------------------------------------------|-----------------|----------|--------------------------|-------------|-----------------|---------------------------|------------------|--------------------------|-------------|
| Hall 170 activities                                                | 644 days?  | Thu 20/12/12 | Tue 09/06/18 | 5        |                                | 10,00 00,04                                  | 20101           |          | 201                      |             | 10102           | 0.001 1000                | 2400 0300        |                          | 20112 20101 |
| - Hall 170 preparations                                            | 57 days?   | Thu 20/12/12 | Fri 08/03/13 | 3        |                                |                                              |                 |          |                          |             |                 |                           |                  |                          |             |
| empty hall                                                         | 57 days?   | Thu 20/12/12 | Fri 08/03/13 | 3        |                                | lsolde collab,                               | BE/OP           |          |                          |             |                 |                           |                  |                          |             |
| move Miniball & B-NMR setup                                        | 48 days?   | Thu 20/12/12 | Mon 25/02/13 | 3        |                                | 📄 Miniball team, Is                          | o Coll          |          |                          |             |                 |                           |                  |                          |             |
| Dismounting beamline starting date                                 | 0 days     | Mon 18/02/13 | Mon 18/02/13 | 3        |                                | 18/02                                        |                 |          |                          |             |                 |                           |                  |                          |             |
| remove existing beamlines cabling                                  | 6 days?    | Mon 18/02/13 | Mon 25/02/13 | 3        |                                | EN/EL                                        |                 |          |                          |             |                 |                           |                  |                          |             |
| remove existing water tubes                                        | 6 days?    | Fri 22/02/13 | Fri 01/03/13 | 3        |                                | 🍵 B. Lacarelle EN/                           | cv              |          |                          |             |                 |                           |                  |                          |             |
| remove existing vacuum tubing                                      | 6 days?    | Mon 25/02/13 | Mon 04/03/13 | 3        |                                | 🍵 G. Vandoni TE/                             | vsc             |          |                          |             |                 |                           |                  |                          |             |
| dismantle existing REX beamlines +remove<br>dipole                 | 6 days?    | Thu 28/02/13 | Thu 07/03/13 | 3        |                                | BE/OP, transpo                               | ort             |          |                          |             |                 |                           |                  |                          |             |
| removal RF dummy load                                              | 1 day      | Mon 18/02/13 | Mon 18/02/13 | 3        |                                | H. Broere BE/RF,B                            | E/OP            |          |                          |             |                 |                           |                  |                          |             |
| Cooling & Ventilation                                              | 40 days?   | Wed 27/02/13 | Tue 23/04/13 | 3        |                                |                                              |                 |          |                          |             |                 |                           |                  |                          |             |
| HAVC installation                                                  | 40 days?   | Wed 27/02/13 | Tue 23/04/13 | 3        |                                |                                              |                 |          |                          |             |                 |                           |                  |                          |             |
| mechanical installation (ducts, diffusers)                         | 40 days?   | Wed 27/02/13 | Tue 23/04/13 | 3        |                                | P. Pep                                       | oinster EN/CV,C | ontrac   | tor                      |             |                 |                           |                  |                          |             |
| extraction ventilators roof                                        | 2 wks      | Mon 11/03/13 | Fri 22/03/13 | 3 93     |                                | 🏅 B. Lacarelle                               | EN/CV,Contrac   | tor      |                          |             |                 |                           |                  |                          |             |
| CE hall 170                                                        | 120 days   | Mon 07/01/13 | Fri 21/06/13 | 3        | -                              |                                              |                 |          |                          |             |                 |                           |                  |                          |             |
| order special concrete parts tunnel extension                      | 6 mons     | Mon 07/01/13 | Fri 21/06/13 | 3        |                                |                                              | D. Parchet      | GS/SE    |                          |             |                 |                           |                  |                          |             |
| cutting wall platform                                              | 6 days     | Wed 20/03/13 | Wed 27/03/13 | 3 113,93 |                                | E. Perez-D                                   | ienas GS/SE,Co  | ontract  | or                       |             |                 |                           |                  |                          |             |
| escavate cable traches tunnel                                      | 6 days     | Thu 28/03/13 | Thu 04/04/13 | 3 107    |                                | E. Perez-                                    | Duenas GS/SE,   | Contrac  | tor                      |             |                 |                           |                  |                          |             |
| Metal structures                                                   | 106 days   | Thu 28/03/13 | Thu 22/08/13 | 3        |                                |                                              |                 | ,        |                          |             |                 |                           |                  |                          |             |
| modification racks platform                                        | 3 mons     | Thu 28/03/13 | Wed 19/06/13 | 3 107    |                                | Č                                            | 📄 D. Parchet    | GS/SE,   | Contractor               |             |                 |                           |                  |                          |             |
| installation cryo jumpers platform                                 | 1 mon      | Fri 26/07/13 | Thu 22/08/13 | 3 118    |                                |                                              |                 |          |                          |             |                 |                           |                  |                          |             |
| Survey marking work                                                | 12 days?   | Mon 04/03/13 | Tue 19/03/13 | 3        |                                |                                              |                 |          |                          |             |                 |                           |                  |                          |             |
| tracing Tunnel, linac beamline and CG                              | 12 days?   | Mon 04/03/13 | Tue 19/03/13 | 3 116    |                                | JC Gayde BE                                  | /ABP,SU team    |          |                          |             |                 |                           |                  |                          |             |
| - Tunnel                                                           | 311 days   | Mon 18/02/13 | Mon 28/04/14 | 4        |                                |                                              |                 |          |                          |             |                 |                           |                  |                          |             |
| removal roof tunnel                                                | 4 days     | Mon 18/02/13 | Thu 21/02/13 | 3        |                                | D. Parchet GS/SE                             | , transport     |          |                          |             |                 |                           |                  |                          |             |
| remove side door and end shielding                                 | 5 days     | Fri 22/02/13 | Thu 28/02/13 | 3 115    |                                | <b>7</b>                                     |                 |          |                          |             |                 |                           |                  |                          |             |
| remove existing electrical cabling (lights, etc)<br>+ AUG          | 2 days     | Thu 21/02/13 | Fri 22/02/13 | 3        |                                | EN/EL                                        |                 |          |                          |             |                 |                           |                  |                          |             |
| new walls installation & adaptation existing<br>walls (40 -> 80cm) | 4 mons     | Fri 05/04/13 | Thu 25/07/13 | 3 108    |                                | ×                                            | D.P.            | archet ( | GS/SE,Contrac            | ctor, trans | port            |                           |                  |                          |             |
| install special concrete roof/cable feed parts                     | 2 wks      | Fri 26/07/13 | Thu 08/08/13 | 3 106,11 |                                |                                              | <b></b>         |          |                          |             |                 |                           |                  |                          |             |
| new roof installation                                              | 1 mon      | Tue 01/04/14 | Mon 28/04/14 | 4 138    |                                |                                              |                 |          |                          |             |                 | D. Paro                   | het GS/SE, trans | port                     |             |
| Survey preparation work                                            | 115 days?  | Mon 03/06/13 | Fri 08/11/13 | 3        |                                |                                              |                 |          |                          |             |                 | ·                         |                  | ·                        |             |
| beamline marking, geod. Infrastructure cntrl                       |            | Mon 03/06/13 |              |          |                                | Hie-I                                        | solde           | ir ב     | leter                    | latio       | n               | nlan                      | ining i          | in FΓ                    | )MS.        |
| geod. Netw. Upgrade                                                | 5 days?    | Mon 04/11/13 | Fri 08/11/13 | 3        |                                |                                              |                 |          |                          |             |                 | -                         | -                |                          |             |
| <ul> <li>Cable trays</li> </ul>                                    | 70 days?   | Tue 30/07/13 | Mon 04/11/13 | 3        |                                | Droid                                        | oto             | ۸        | ممما                     | oro         | tor             | ~ L                       | lie-Iso          |                          |             |
| Cable tray period                                                  | 70 days?   | Tue 30/07/13 | Mon 04/11/13 | 3        |                                | PIOJE                                        | - CIS           | - A      | ccei                     | era         | U               | 5 - Г                     | 116-180          | Jue ·                    |             |
| platform internal                                                  | 1.5 mons   | Tue 30/07/13 | Mon 09/09/13 | 3        |                                |                                              |                 |          |                          |             |                 |                           |                  |                          |             |
| platform into tunnel                                               | 1.5 mons   | Tue 13/08/13 | Mon 23/09/13 | 3 118    |                                | Intra                                        | struc           | tur      | e &                      | Inte        | ar              | atior                     | า - Pla          | annın                    | a           |
| inside tunnel                                                      | 1.5 mons   | Tue 27/08/13 | Mon 07/10/13 | 3 118    |                                |                                              |                 |          |                          |             | 0               |                           |                  |                          | 3           |
| platform to HEBT                                                   | 1.5 mons   | Tue 17/09/13 | Mon 28/10/13 | 3        |                                | https:/                                      | //edms          | .ce      | rn.ch/                   | /nav/       | 'P:C            | CERN                      | -                |                          |             |
| ex-entrance and B199 into tunnel                                   | 1.5 mons   | Tue 17/09/13 | Mon 28/10/13 | 3        |                                |                                              |                 |          |                          |             |                 |                           |                  |                          | ~           |
| Tunnel & HEBT infrastructure                                       | 65 days    | Tue 05/11/13 | Mon 03/02/14 | 4 124    |                                |                                              | 77786           | :•\/(    | VPC                      | FRN         | -00             | 0009                      | 0679:V           | ()/TAR                   | 3           |

#### Move of LS1 versus HIE ISOLDE installations

 Running PS injection complex till half Feb is a problem for EL / CV: 18kV transformer needs connection to PS group -> March 2013. Workaround (Rene Necca): EL can provide temp solution for possible test of installed CV parts (except large ventilators)

### Civil Engineering

- Civil Engineering 1 <sup>1</sup>/<sub>2</sub> month delay -> EL and CV move

- Critical path
  - HEBT baseline changed to two 90 degree bend experimental lines:

2 extra MD dipoles need 4 more months to produce, and this will push the beam commissioning into 2015.

#### - Cryo Module 1 & 2 will arrive late:

With the present schedule the installation of CM 1 & 2 before Nov.2014 is not feasible, this also pushes beam commissioning into 2015 <u>Physics at 5.5MeV/c in June 2015</u>

### Critical path

#### • Cryogenics:

- Re-using an old cold box already existing at CERN, and splitting the procurement of the cryogenic system into 3 parts (compressor station, cold box and cryogenic distribution) to obtain lower prices from the tenderers, could have the following schedule:
- 1) New technical spec to be written and new invitation to tender to launch for the compressor station alone; Finance Committee approval in June 2013, contract placed in July and delivery at CERN after 12-14 months, i.e. delivery by September 2014,
- 2) Re-installation of an **old cold box** (like ALEPH) to be completed also by **September 2014**;
- 3) New technical spec to be written and new invitation to tender to launch for the cryogenic distribution (transfer line + jumper boxes); Finance Committee approval in June 2013, contract placed in July and delivery at CERN after 12-14 months, i.e. delivery by September 2014.
- Then, we need 3 months of installation if we can have in parallel the installation of the compressor station and of the cryogenic distribution. End of installation completed by December 2014.
- Then commissioning of the compressor station and of the cold box: six months if we don't have a bad surprise with the reuse of the old equipment...
- The cryogenic system could then be **ready to supply liquid helium by June 2015**.
- Adding 4 months for beam commissioning means physics at 5.5MeV/c in October 2015

## Hie-Isolde 5.5MeV/u Planning