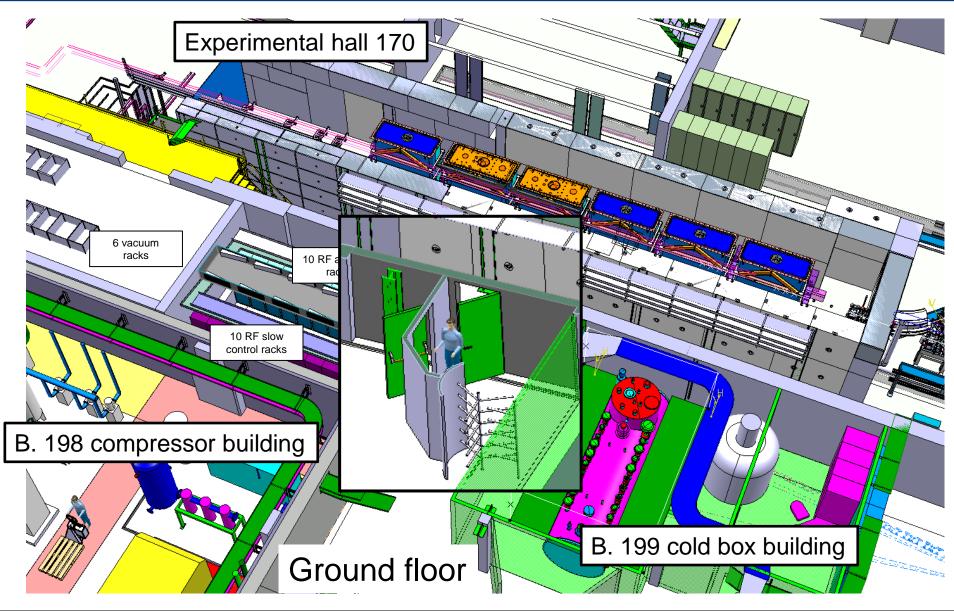

### Construction site

July 2012

B199 (Cold Box) and B198 (Compressors)

Isolde workshop & users meeting 2012

Compressor building 198 Installation of the crane and roof September 2012

Isolde workshop & users meeting 2012