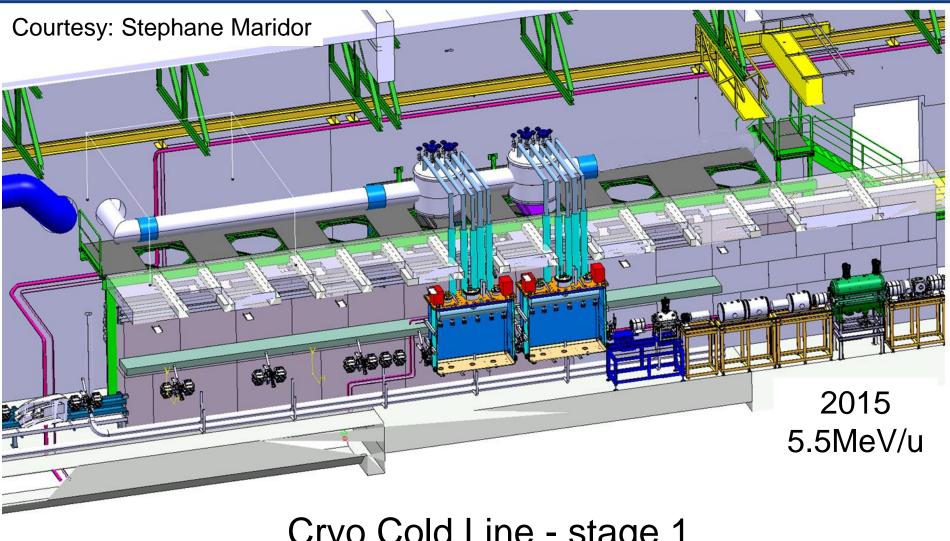

|
| Beam commissioning for 5.5MeV/c                              | 3 mon      | Wed 18/03/15 | Tue 09/06/15 | 213   |      |          |                    |            |                   |                |                   |               |                   |         |                    | +        |                 | BE/         | ОР  |                   |
| Physics at 5.5 MeV/c                                         |            | Tue 09/06/15 |              |       |      |          |                    |            |                   |                |                   |               |                   |         |                    |          |                 | <u> </u>    | /06 |                   |

Isolde workshop & users meeting 2012







# Modular Linac & Cryo Line





#### Cryo Cold Line - stage 1 Linac CM 1&2

# Modular Linac & Cryo Line





# Modular Linac & Cryo Line





Isolde workshop & users meeting 2012





#### **HIE ISOLDE Installation work:**

- In the ISOLDE experimental hall: As of March 2013 installation work for HIE ISOLDE will start with Civil Engineering followed by Cabling, Infrastructure, the installation of the High Energy Beam Transfer Lines, Cryogenics and the Cryo Modules
- HIE ISOLDE services and infrastructure will be ready in time to guarantee the 2014 ISOLDE Low Energy run
- HIE ISOLDE work will continue in parallel with the Low Energy part of ISOLDE running as of Q3 2014 (end of LS1)
- First Physics at 5.5MeV/u foreseen June 2015. This will most certainly be delayed by late arrival of the Cryogenics systems to the autumn