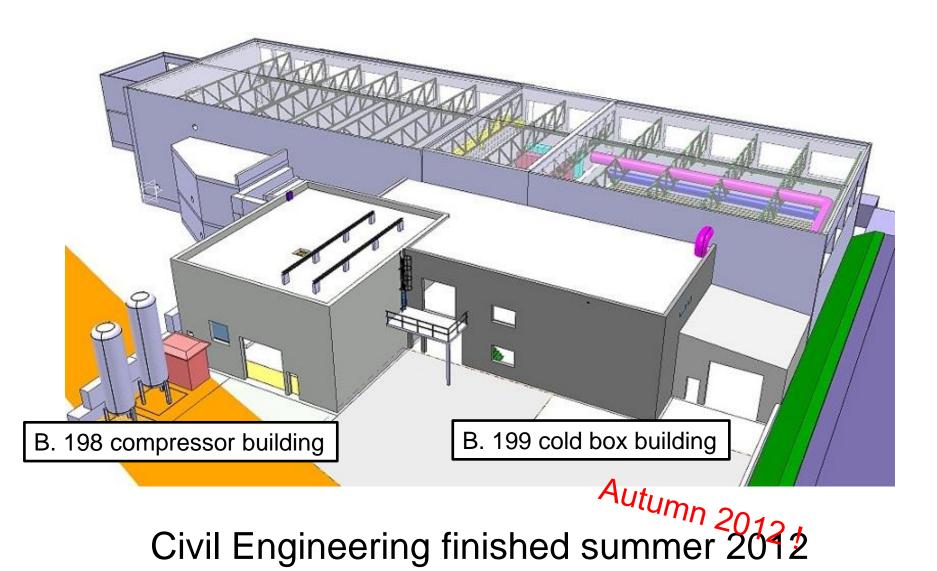

### Construction site

July 2012

B199 (Cold Box) and B198 (Compressors)

Isolde workshop & users meeting 2012

Compressor building 198 Installation of the crane and roof September 2012

Isolde workshop & users meeting 2012