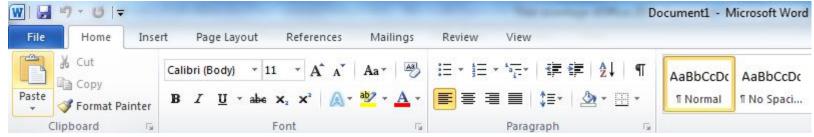

#### Office 2010

- Design very similar to Office 2007
- Ribbon present in every Office application
- Word, Excel, PowerPoint, Outlook
  - New section "File"

#### Office 2010

- Main changes only in Outlook 2010
  - Ribbon interface and "smart" menu
  - "Conversation" mode
  - Mail tips
    - Information about e-groups
    - · "Out of office" notifications
    - References to previous messages
    - Quick steps