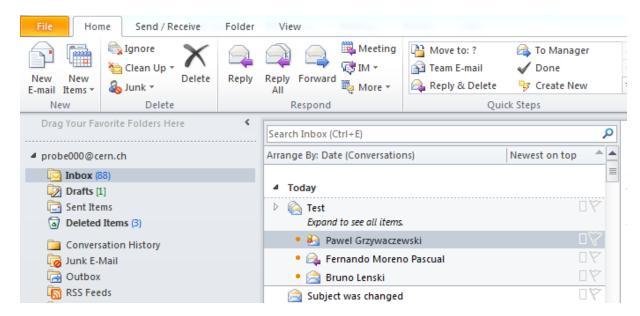

#### Office 2010

- Design very similar to Office 2007
- Ribbon present in every Office application
- Word, Excel, PowerPoint, Outlook
  - New section "File"

#### Office 2010

- Main changes only in Outlook 2010
  - Ribbon interface and "smart" menu
  - "Conversation" mode
  - Mail tips
    - Information about e-groups
    - · "Out of office" notifications
    - References to previous messages
    - Quick steps