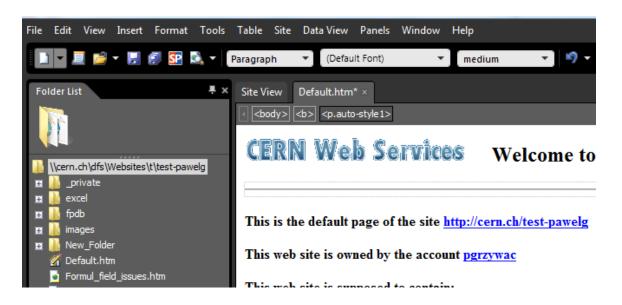

# S Edit html pages in Expression Web

- :RN T Department
- Windows XP editing simple html pages
  - SharePoint Designer 2007
- Windows 7 editing simple html pages
  - Expression Web
    - Available in CMF
    - Main functionalities the same
- SharePoint Designer 2010
  - Editing SharePoint sites only

# **Expression Web**

Demo

**CERN IT Department** CH-1211 Geneva 23 Switzerland www.cern.ch/it