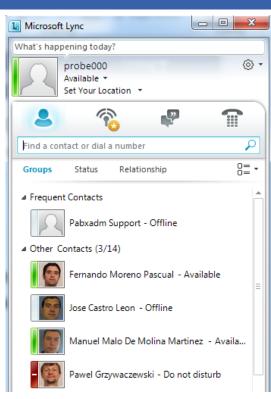

#### Collaboration tools

- Lync available in CMF
  - Instant messaging
  - Availability indicator
  - Address Book
  - Desktop sharing
  - Audio calls
- Integrated with other tools
  - CERN Address Book
  - E-mail system (Outlook & OWA)
  - SharePoint

#### Collaboration tools

- Quick access to main actions from Outlook
- Presence
  - Status synchronized with your agenda
  - Possibility of choosing your preferred status
  - "Tag for status change"

#### Collaboration tools

Demo

CERN IT Department CH-1211 Geneva 23 Switzerland www.cern.ch/it