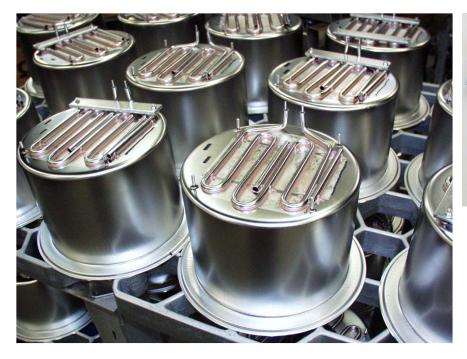

m<sup>2</sup>
- 2 Million elements a year
- 30'000 BHE units / annum
- 76% of sales exported
- 50 export countries
- Long term customers in Germany, Switzerland, UK, Italy, Benelux and Sweden







2011



### Total sales 23,5 Meur year 2011





# Our products are used e.g.





# Industry and traffic







### Vending machines (coffee)











### **Professional Dishwashing machines**







# Energy







### Real estate heating solutions



#### **Immersion heaters**







### Leisure and households







# **Products**





### Core product since 1960

#### LOVAL-elementin rakenne LOVAL-elementets konstruktion







**Boilers** 







#### Flow through heaters











#### Constant temperature units



#### Immersion heaters



Laboratory boilers

#### Convector heaters







#### Electric brake resistors



#### Dishwasher heaters







#### Finned elements

#### Bended elements







#### Process industry



#### Spaghetti cooker





#### Electric brake resistors











#### Dump load registers and brake registers









#### Fan cooled brake resistors



### Brazed Heat Exchangers (BHE)





HEATING SOLUTIONS

#### Integrated Brazed Heat Exchangers (IBHE)





HEATING SOLUTIONS



# **Production**





### Vacuum brazing







#### Additional capacity at the end of august 2012







### Thank You for Your attention