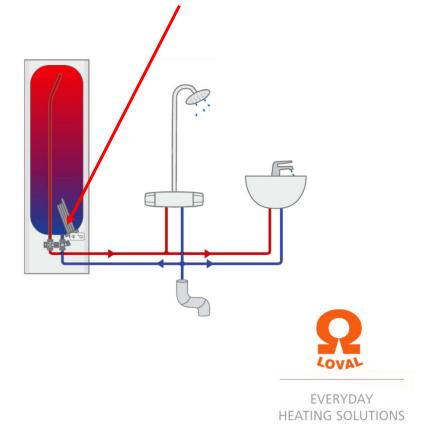

ompany Hollming Oy
- 1982-1986 Oy Strömberg Ab/Kymi Strömberg Oy (ABB)
- 1986-1995 Operative management of Loval Oy (MBO)
- 1995- Nibe industrier Ab



#### **NIBE Industry turnover 2011**



\* excl. internal sales



### Key figures 2011

Loval today

- Turnover 23,5 Meur
- 210 employees
- Factory floor area 9000 m<sup>2</sup>
- 2 Million elements a year
- 30'000 BHE units / annum
- 76% of sales exported
- 50 export countries
- Long term customers in Germany, Switzerland, UK, Italy, Benelux and Sweden







2011



### Total sales 23,5 Meur year 2011





# Our products are used e.g.





# Industry and traffic







### Vending machines (coffee)











### **Professional Dishwashing machines**







# Energy







### Real estate heating solutions



#### **Immersion heaters**







### Leisure and households







# **Products**





### Core product since 1960

#### LOVAL-elementin rakenne LOVAL-elementets konstruktion







**Boilers** 







#### Flow through heaters











#### Constant temperature units



#### Immersion heaters



Laboratory boilers

#### Convector heaters







#### Electric brake resistors



#### Dishwasher heaters







#### Finned elements

#### Bended elements







#### Process industry



#### Spaghetti cooker





#### Electric brake resistors











#### Dump load registers and brake registers









#### Fan cooled brake resistors



### Brazed Heat Exchangers (BHE)





HEATING SOLUTIONS

#### Integrated Brazed Heat Exchangers (IBHE)





HEATING SOLUTIONS



# **Production**





### Vacuum brazing







####