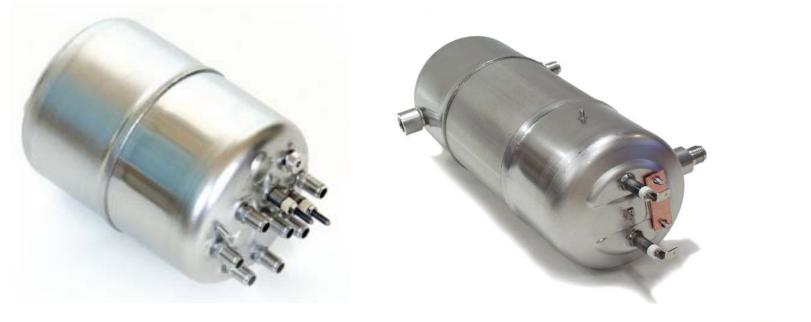

try turnover 2011**



\* excl. internal sales



### Key figures 2011

Loval today

- Turnover 23,5 Meur
- 210 employees
- Factory floor area 9000 m<sup>2</sup>
- 2 Million elements a year
- 30'000 BHE units / annum
- 76% of sales exported
- 50 export countries
- Long term customers in Germany, Switzerland, UK, Italy, Benelux and Sweden







2011



### Total sales 23,5 Meur year 2011





# Our products are used e.g.





# Industry and traffic







### Vending machines (coffee)











### **Professional Dishwashing machines**







# Energy







### Real estate heating solutions



#### **Immersion heaters**







### Leisure and households







# **Products**





### Core product since 1960

#### LOVAL-elementin rakenne LOVAL-elementets konstruktion







**Boilers** 







#### Flow through heaters











#### Constant temperature units



#### Immersion heaters



Laboratory boilers

#### Convector heaters







#### Electric brake resistors



#### Dishwasher heaters







#### Finned elements

#### Bended elements







#### Process industry



#### Spaghetti cooker





#### Electric brake resistors











#### Dump load registers and brake registers









#### Fan cooled brake resistors



### Brazed Heat Exchangers (BHE)





HEATING SOLUTIONS

#### Integrated Brazed Heat Exchangers (IBHE)





HEATING SOLUTIONS



# **Production**





### Vacuum brazing







#### Additional capacity at the end of august 2012







### Thank You for Your attention