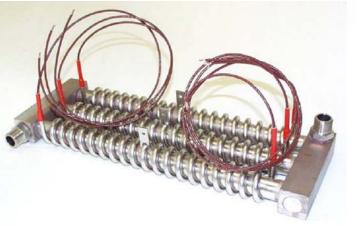

nal sales



### Key figures 2011

Loval today

- Turnover 23,5 Meur
- 210 employees
- Factory floor area 9000 m<sup>2</sup>
- 2 Million elements a year
- 30'000 BHE units / annum
- 76% of sales exported
- 50 export countries
- Long term customers in Germany, Switzerland, UK, Italy, Benelux and Sweden







2011



### Total sales 23,5 Meur year 2011





# Our products are used e.g.





# Industry and traffic







### Vending machines (coffee)











### **Professional Dishwashing machines**







# Energy







### Real estate heating solutions



#### **Immersion heaters**







### Leisure and households







# **Products**





### Core product since 1960

#### LOVAL-elementin rakenne LOVAL-elementets konstruktion







**Boilers** 







#### Flow through heaters











#### Constant temperature units



#### Immersion heaters



Laboratory boilers

#### Convector heaters







#### Electric brake resistors



#### Dishwasher heaters







#### Finned elements

#### Bended elements







#### Process industry



#### Spaghetti cooker





#### Electric brake resistors











#### Dump load registers and brake registers









#### Fan cooled brake resistors



### Brazed Heat Exchangers (BHE)





HEATING SOLUTIONS

#### Integrated Brazed Heat Exchangers (IBHE)





HEATING SOLUTIONS



# **Production**





### Vacuum brazing







#### Additional capacity at the end of august 2012







### Thank You for Your attention