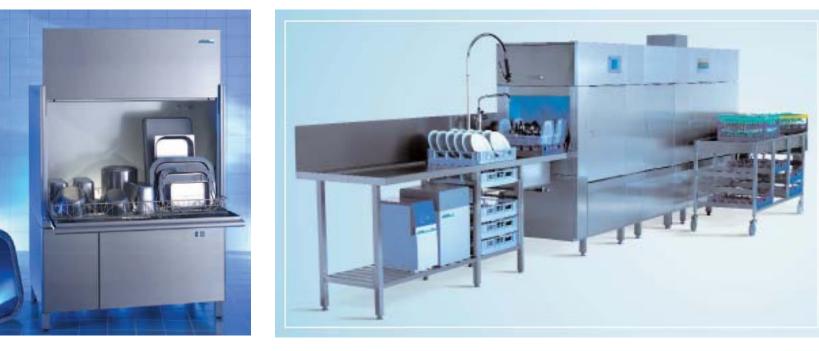

#### **Ownership history**

- 1960-1977 Family company Laakso
- 1977-1982 Shipping company Hollming Oy
- 1982-1986 Oy Strömberg Ab/Kymi Strömberg Oy (ABB)
- 1986-1995 Operative management of Loval Oy (MBO)
- 1995- Nibe industrier Ab



#### **NIBE Industry turnover 2011**



\* excl. internal sales



### Key figures 2011

Loval today

- Turnover 23,5 Meur
- 210 employees
- Factory floor area 9000 m<sup>2</sup>
- 2 Million elements a year
- 30'000 BHE units / annum
- 76% of sales exported
- 50 export countries
- Long term customers in Germany, Switzerland, UK, Italy, Benelux and Sweden







2011



### Total sales 23,5 Meur year 2011





# Our products are used e.g.





# Industry and traffic







### Vending machines (coffee)











### **Professional Dishwashing machines**







# Energy







### Real estate heating solutions



#### **Immersion heaters**







### Leisure and households







# **Products**





### Core product since 1960

#### LOVAL-elementin rakenne LOVAL-elementets konstruktion







**Boilers** 







#### Flow through heaters











#### Constant temperature units



#### Immersion heaters



Laboratory boilers

#### Convector heaters







#### Electric brake resistors



#### Dishwasher heaters







#### Finned elements

#### Bended elements







#### Process industry



#### Spaghetti cooker





#### Electric brake resistors











#### Dump load registers and brake registers









#### Fan cooled brake resistors



### Brazed Heat Exchangers (BHE)





HEATING SOLUTIONS

#### Integrated Brazed Heat Exchanger