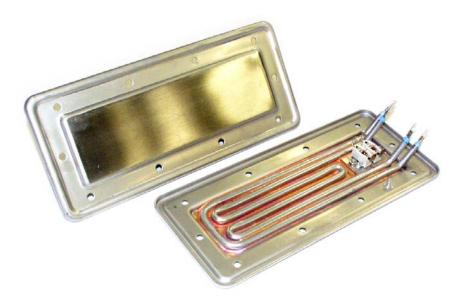

nnum
- 76% of sales exported
- 50 export countries
- Long term customers in Germany, Switzerland, UK, Italy, Benelux and Sweden







2011



### Total sales 23,5 Meur year 2011





# Our products are used e.g.





# Industry and traffic







### Vending machines (coffee)











### **Professional Dishwashing machines**







# Energy







### Real estate heating solutions



#### **Immersion heaters**







### Leisure and households







# **Products**





### Core product since 1960

#### LOVAL-elementin rakenne LOVAL-elementets konstruktion







**Boilers** 







#### Flow through heaters











#### Constant temperature units



#### Immersion heaters



Laboratory boilers

#### Convector heaters







#### Electric brake resistors



#### Dishwasher heaters







#### Finned elements

#### Bended elements







#### Process industry



#### Spaghetti cooker





#### Electric brake resistors











#### Dump load registers and brake registers









#### Fan cooled brake resistors



### Brazed Heat Exchangers (BHE)





HEATING SOLUTIONS

#### Integrated Brazed Heat Exchangers (IBHE)





HEATING SOLUTIONS



# **Production**





### Vacuum brazing







#### Additional capacity at the end of august 2012







### Thank You for Your attention