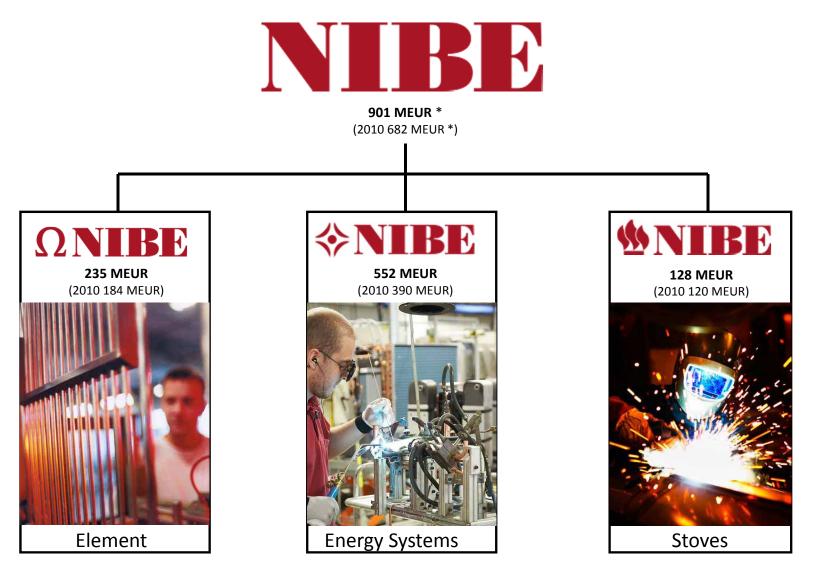

ny presentation**

- History
- Loval and Nibe today
- Product end uses
- Core process
- R&D



#### Location in Finland

LOVAL OY locates in Loviisa Finland. Loviisa is town of 16'000 inhabitants on the Southern coast of Finland 80 km from Helsinki to east along highway to St. Peterburg.

Loviisa was founded in 1745, as a border fortress against Russia. Most of the fortifications have been preserved. It is named after Lovisa Ulrika, the Swedish Queen consort of Adolf Frederick of Sweden.





60°27'0"N 26°13'60"E







#### **Ownership history**

- 1960-1977 Family company Laakso
- 1977-1982 Shipping company Hollming Oy
- 1982-1986 Oy Strömberg Ab/Kymi Strömberg Oy (ABB)
- 1986-1995 Operative management of Loval Oy (MBO)
- 1995- Nibe industrier Ab



#### **NIBE Industry turnover 2011**



\* excl. internal sales



### Key figures 2011

Loval today

- Turnover 23,5 Meur
- 210 employees
- Factory floor area 9000 m<sup>2</sup>
- 2 Million elements a year
- 30'000 BHE units / annum
- 76% of sales exported
- 50 export countries
- Long term customers in Germany, Switzerland, UK, Italy, Benelux and Sweden







2011



### Total sales 23,5 Meur year 2011





# Our products are used e.g.





# Industry and traffic







### Vending machines (coffee)











### **Professional Dishwashing machines**







# Energy







### Real estate heating solutions



#### **Immersion heaters**







### Leisure and households







# **Products**





### Core product since 1960

#### LOVAL-elementin rakenne LOVAL-elementets konstruktion







**Boilers** 







#### Flow throu