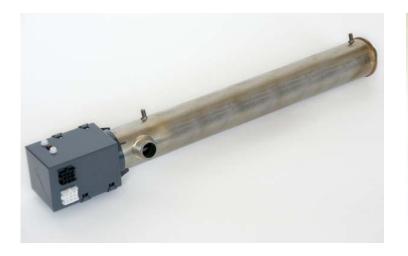

ernal sales



### Key figures 2011

Loval today

- Turnover 23,5 Meur
- 210 employees
- Factory floor area 9000 m<sup>2</sup>
- 2 Million elements a year
- 30'000 BHE units / annum
- 76% of sales exported
- 50 export countries
- Long term customers in Germany, Switzerland, UK, Italy, Benelux and Sweden







2011



### Total sales 23,5 Meur year 2011





# Our products are used e.g.





# Industry and traffic







### Vending machines (coffee)











### **Professional Dishwashing machines**







# Energy







### Real estate heating solutions



#### **Immersion heaters**







### Leisure and households







# **Products**





### Core product since 1960

#### LOVAL-elementin rakenne LOVAL-elementets konstruktion







**Boilers** 







#### Flow through heaters











#### Constant temperature units



#### Immersion heaters



Laboratory boilers

#### Convector heaters







#### Electric brake resistors



#### Dishwasher heaters







#### Finned elements

#### Bended elements







#### Process industry



#### Spaghetti cooker





#### Electric brake resistors











#### Dump load registers and brake registers









#### Fan cooled brake resistors



### Brazed Heat Exchangers (BHE)





HEATING SOLUTIONS

#### Integrated Brazed Heat Exchangers (IBHE)





HEATING SOLUTIONS



# **Production**





### Vacuum brazing







#### Additional capacity at the end of august 2012







### Thank You for Your attention