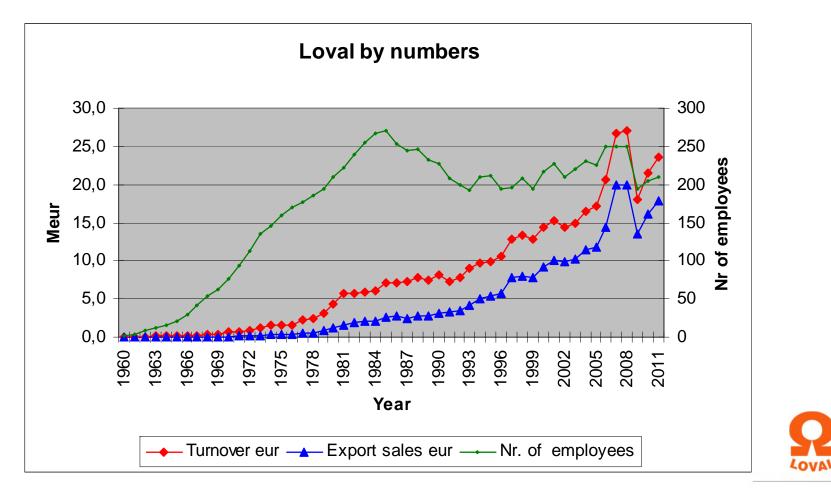

### Key figures 2011

Loval today

- Turnover 23,5 Meur
- 210 employees
- Factory floor area 9000 m<sup>2</sup>
- 2 Million elements a year
- 30'000 BHE units / annum
- 76% of sales exported
- 50 export countries
- Long term customers in Germany, Switzerland, UK, Italy, Benelux and Sweden