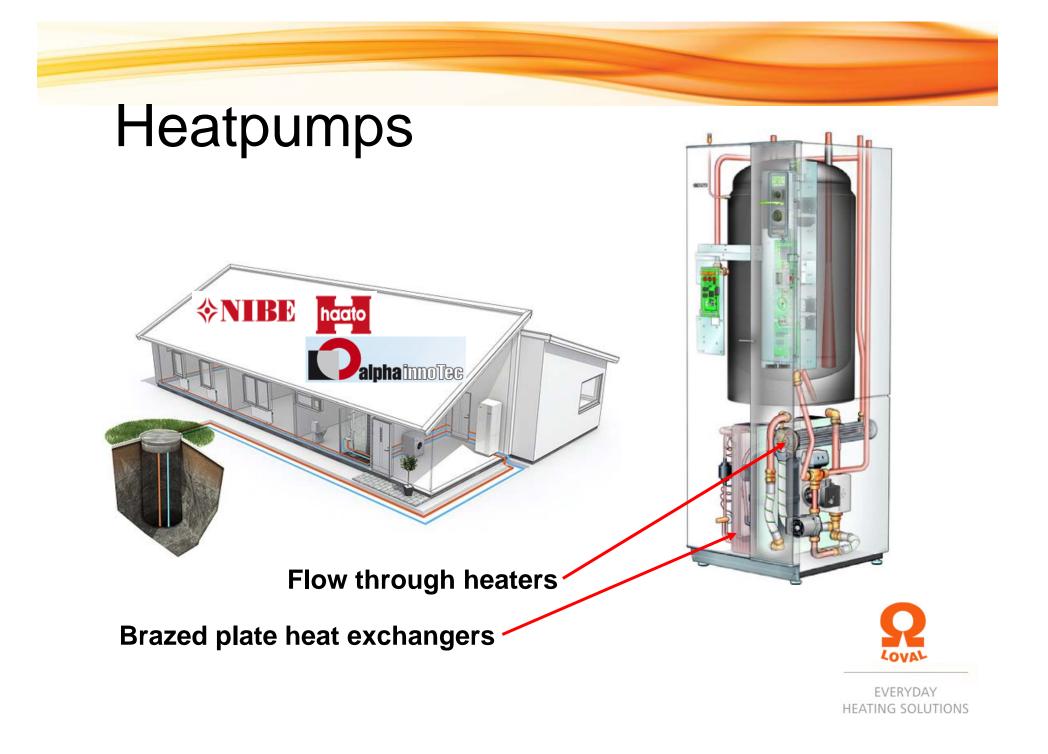

pany Hollming Oy
- 1982-1986 Oy Strömberg Ab/Kymi Strömberg Oy (ABB)
- 1986-1995 Operative management of Loval Oy (MBO)
- 1995- Nibe industrier Ab



#### **NIBE Industry turnover 2011**



\* excl. internal sales



### Key figures 2011

Loval today

- Turnover 23,5 Meur
- 210 employees
- Factory floor area 9000 m<sup>2</sup>
- 2 Million elements a year
- 30'000 BHE units / annum
- 76% of sales exported
- 50 export countries
- Long term customers in Germany, Switzerland, UK, Italy, Benelux and Sweden







2011



### Total sales 23,5 Meur year 2011





# Our products are used e.g.





# Industry and traffic







### Vending machines (coffee)











### **Professional Dishwashing machines**







# Energy







### Real estate heating solutions



#### **Immersion heaters**







### Leisure and households







# **Products**





### Core product since 1960

#### LOVAL-elementin rakenne LOVAL-elementets konstruktion







**Boilers** 







#### Flow through heaters











#### Constant temperature units



#### Immersion heaters



Laboratory boilers

#### Convector heaters







#### Electric brake resistors



#### Dishwasher heaters







#### Finned elements

#### Bended elements







#### Process industry



#### Spaghetti cooker





#### Electric brake resistors











#### Dump load registers and brake registers









#### Fan cooled brake resistors



### Brazed Heat Exchangers (BHE)





HEATING SOLUTIONS

#### Integrated Brazed Heat Exchangers (IBHE)





HEATING SOLUTIONS



# **Production**





### Vacuum brazing







#### A