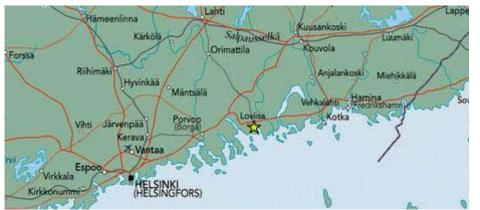

#### Location in Finland

LOVAL OY locates in Loviisa Finland. Loviisa is town of 16'000 inhabitants on the Southern coast of Finland 80 km from Helsinki to east along highway to St. Peterburg.

Loviisa was founded in 1745, as a border fortress against Russia. Most of the fortifications have been preserved. It is named after Lovisa Ulrika, the Swedish Queen consort of Adolf Frederick of Sweden.