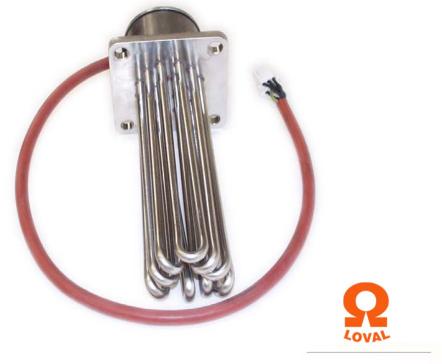

eur
- 210 employees
- Factory floor area 9000 m<sup>2</sup>
- 2 Million elements a year
- 30'000 BHE units / annum
- 76% of sales exported
- 50 export countries
- Long term customers in Germany, Switzerland, UK, Italy, Benelux and Sweden







2011



### Total sales 23,5 Meur year 2011





# Our products are used e.g.





# Industry and traffic







### Vending machines (coffee)











### **Professional Dishwashing machines**







# Energy







### Real estate heating solutions



#### **Immersion heaters**







### Leisure and households







# **Products**





### Core product since 1960

#### LOVAL-elementin rakenne LOVAL-elementets konstruktion







**Boilers** 







#### Flow through heaters











#### Constant temperature units



#### Immersion heaters



Laboratory boilers

#### Convector heaters







#### Electric brake resistors



#### Dishwasher heaters







#### Finned elements

#### Bended elements







#### Process industry



#### Spaghetti cooker





#### Electric brake resistors











#### Dump load registers and brake registers









#### Fan cooled brake resistors



### Brazed Heat Exchangers (BHE)





HEATING SOLUTIONS

#### Integrated Brazed Heat Exchangers (IBHE)





HEATING SOLUTIONS



# **Production**





### Vacuum brazing







#### Additional capacity at the end of august 2012







### Thank You for Your attention