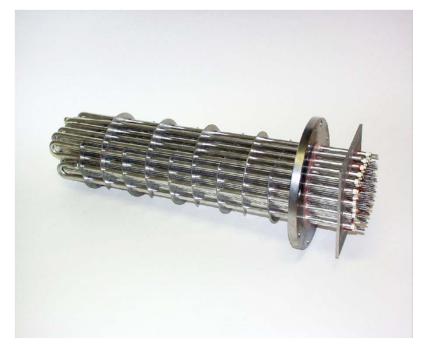

l today

- Turnover 23,5 Meur
- 210 employees
- Factory floor area 9000 m<sup>2</sup>
- 2 Million elements a year
- 30'000 BHE units / annum
- 76% of sales exported
- 50 export countries
- Long term customers in Germany, Switzerland, UK, Italy, Benelux and Sweden







2011



### Total sales 23,5 Meur year 2011





# Our products are used e.g.





# Industry and traffic







### Vending machines (coffee)











### **Professional Dishwashing machines**







# Energy







### Real estate heating solutions



#### **Immersion heaters**







### Leisure and households







# **Products**





### Core product since 1960

#### LOVAL-elementin rakenne LOVAL-elementets konstruktion







**Boilers** 







#### Flow through heaters











#### Constant temperature units



#### Immersion heaters



Laboratory boilers

#### Convector heaters







#### Electric brake resistors



#### Dishwasher heaters







#### Finned elements

#### Bended elements







#### Process industry



#### Spaghetti cooker





#### Electric brake resistors











#### Dump load registers and brake registers









#### Fan cooled brake resistors



### Brazed Heat Exchangers (BHE)





HEATING SOLUTIONS

#### Integrated Brazed Heat Exchangers (IBHE)





HEATING SOLUTIONS



# **Production**





### Vacuum brazing







#### Additional capacity at the end of august 2012







### Thank You for Your attention