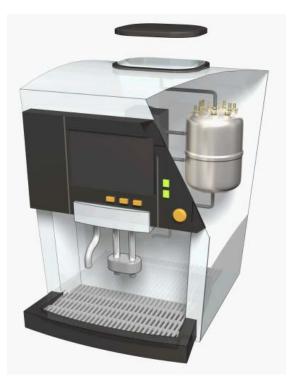

Frederick of Sweden.





60°27'0"N 26°13'60"E







#### **Ownership history**

- 1960-1977 Family company Laakso
- 1977-1982 Shipping company Hollming Oy
- 1982-1986 Oy Strömberg Ab/Kymi Strömberg Oy (ABB)
- 1986-1995 Operative management of Loval Oy (MBO)
- 1995- Nibe industrier Ab



#### **NIBE Industry turnover 2011**



\* excl. internal sales



### Key figures 2011

Loval today

- Turnover 23,5 Meur
- 210 employees
- Factory floor area 9000 m<sup>2</sup>
- 2 Million elements a year
- 30'000 BHE units / annum
- 76% of sales exported
- 50 export countries
- Long term customers in Germany, Switzerland, UK, Italy, Benelux and Sweden







2011



### Total sales 23,5 Meur year 2011





# Our products are used e.g.





# Industry and traffic







### Vending machines (coffee)











### **Professional Dishwashing machines**







# Energy







### Real estate heating solutions



#### **Immersion heaters**







### Leisure and households







# **Products**





### Core product since 1960

#### LOVAL-elementin rakenne LOVAL-elementets konstruktion







**Boilers** 







#### Flow through heaters











#### Constant temperature units



#### Immersion heaters



Laboratory boilers

#### Convector heaters







#### Electric brake resistors



#### Dishwasher heaters







#### Finned elements

#### Bended elements







#### Process industry



#### Spaghetti cooker





#### Electric brake resistors











#### Dump load registers and brake registers









#### Fan cooled brake resistors



### Brazed Heat Exchangers (BHE)





HEATI