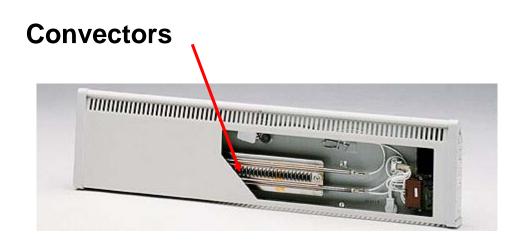

Laakso
- 1977-1982 Shipping company Hollming Oy
- 1982-1986 Oy Strömberg Ab/Kymi Strömberg Oy (ABB)
- 1986-1995 Operative management of Loval Oy (MBO)
- 1995- Nibe industrier Ab



#### **NIBE Industry turnover 2011**



\* excl. internal sales



### Key figures 2011

Loval today

- Turnover 23,5 Meur
- 210 employees
- Factory floor area 9000 m<sup>2</sup>
- 2 Million elements a year
- 30'000 BHE units / annum
- 76% of sales exported
- 50 export countries
- Long term customers in Germany, Switzerland, UK, Italy, Benelux and Sweden







2011



### Total sales 23,5 Meur year 2011





# Our products are used e.g.





# Industry and traffic







### Vending machines (coffee)











### **Professional Dishwashing machines**







# Energy







### Real estate heating solutions



#### **Immersion heaters**







### Leisure and households







# **Products**





### Core product since 1960

#### LOVAL-elementin rakenne LOVAL-elementets konstruktion







**Boilers** 







#### Flow through heaters











#### Constant temperature units



#### Immersion heaters



Laboratory boilers

#### Convector heaters







#### Electric brake resistors



#### Dishwasher heaters







#### Finned elements

#### Bended elements







#### Process industry



#### Spaghetti cooker





#### Electric brake resistors











#### Dump load registers and brake registers









#### Fan cooled brake resistors



### Brazed Heat Exchangers (BHE)





HEATING SOLUTIONS

#### Integrated Brazed Heat Exchangers (IBHE)





HEATING SOLUTIONS



# **Production**