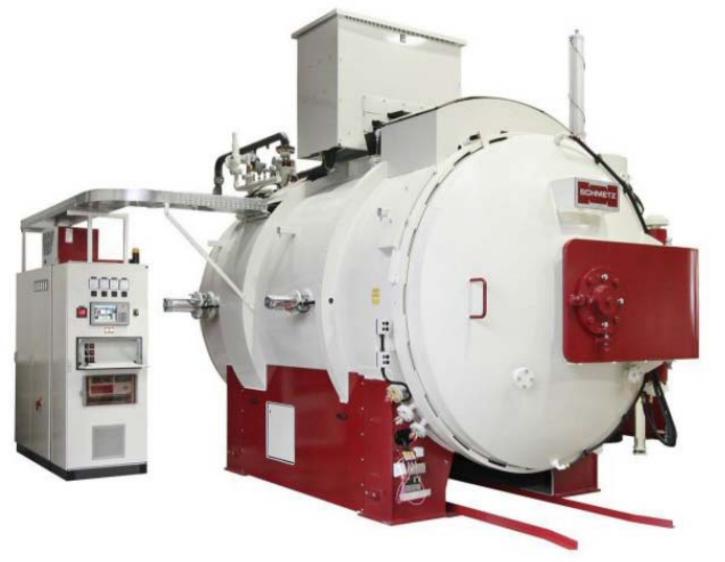

ucts**





### Core product since 1960

#### LOVAL-elementin rakenne LOVAL-elementets konstruktion







**Boilers** 







#### Flow through heaters











#### Constant temperature units



#### Immersion heaters



Laboratory boilers

#### Convector heaters







#### Electric brake resistors



#### Dishwasher heaters







#### Finned elements

#### Bended elements







#### Process industry



#### Spaghetti cooker





#### Electric brake resistors











#### Dump load registers and brake registers









#### Fan cooled brake resistors



### Brazed Heat Exchangers (BHE)





HEATING SOLUTIONS

#### Integrated Brazed Heat Exchangers (IBHE)





HEATING SOLUTIONS



# **Production**





### Vacuum brazing







#### Additional capacity at the end of august 2012







### Thank You for Your attention