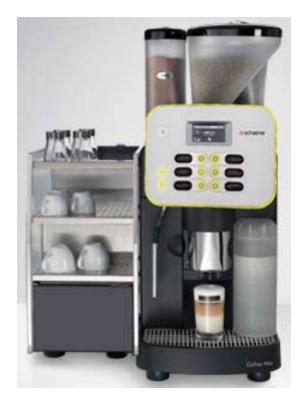

f Frederick of Sweden.





60°27'0"N 26°13'60"E







#### **Ownership history**

- 1960-1977 Family company Laakso
- 1977-1982 Shipping company Hollming Oy
- 1982-1986 Oy Strömberg Ab/Kymi Strömberg Oy (ABB)
- 1986-1995 Operative management of Loval Oy (MBO)
- 1995- Nibe industrier Ab



#### **NIBE Industry turnover 2011**



\* excl. internal sales



### Key figures 2011

Loval today

- Turnover 23,5 Meur
- 210 employees
- Factory floor area 9000 m<sup>2</sup>
- 2 Million elements a year
- 30'000 BHE units / annum
- 76% of sales exported
- 50 export countries
- Long term customers in Germany, Switzerland, UK, Italy, Benelux and Sweden







2011



### Total sales 23,5 Meur year 2011





# Our products are used e.g.





# Industry and traffic







### Vending machines (coffee)











### **Professional Dishwashing machines**







# Energy







### Real estate heating solutions



#### **Immersion heaters**







### Leisure and households







# **Products**





### Core product since 1960

#### LOVAL-elementin rakenne LOVAL-elementets konstruktion







**Boilers** 







#### Flow through heaters











#### Constant temperature units



#### Immersion heaters



Laboratory boilers

#### Convector heaters







#### Electric brake resistors



#### Dishwasher heaters







#### Finned elements

#### Bended elements







#### Process industry



#### Spaghetti cooker





#### Electric brake resistors











#### Dump load registers and brake registers









#### Fan cooled brake resistors



### Brazed Heat Exchangers (BHE)





HEA