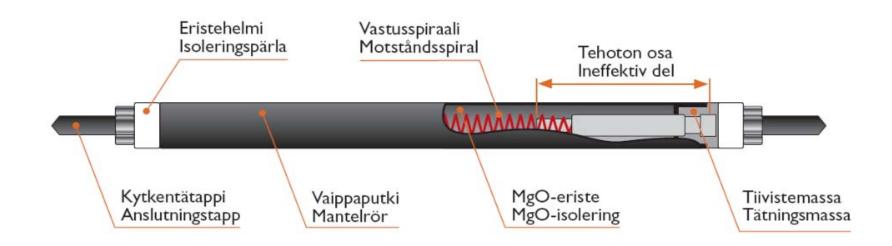

#### **NIBE Industry turnover 2011**



\* excl. internal sales



### Key figures 2011

Loval today

- Turnover 23,5 Meur
- 210 employees
- Factory floor area 9000 m<sup>2</sup>
- 2 Million elements a year
- 30'000 BHE units / annum
- 76% of sales exported
- 50 export countries
- Long term customers in Germany, Switzerland, UK, Italy, Benelux and Sweden







2011



### Total sales 23,5 Meur year 2011





# Our products are used e.g.





# Industry and traffic







### Vending machines (coffee)











### **Professional Dishwashing machines**







# Energy







### Real estate heating solutions



#### **Immersion heaters**







### Leisure and households







# **Products**





### Core product since 1960

#### LOVAL-elementin rakenne LOVAL-elementets konstruktion







**Boilers** 







#### Flow through heaters











#### Constant temperature units



#### Immersion heaters



Laboratory boilers

#### Convector heaters







#### Electric brake resistors



#### Dishwasher heaters







#### Finned elements

#### Bended elements







#### Process industry



#### Spaghetti cooker





#### Electric brake resistors











#### Dump load registers and brake registers









#### Fan cooled brake resistors



### Brazed Heat Exchangers (BHE)





HEATING SOLUTIONS

#### Integrated Brazed Heat Exchangers (IBHE)





HEATING SOLUTIONS



# **Production**





### Vacuum brazing







#### Additional capacity at the end of august 2012







### Thank You for Your attention