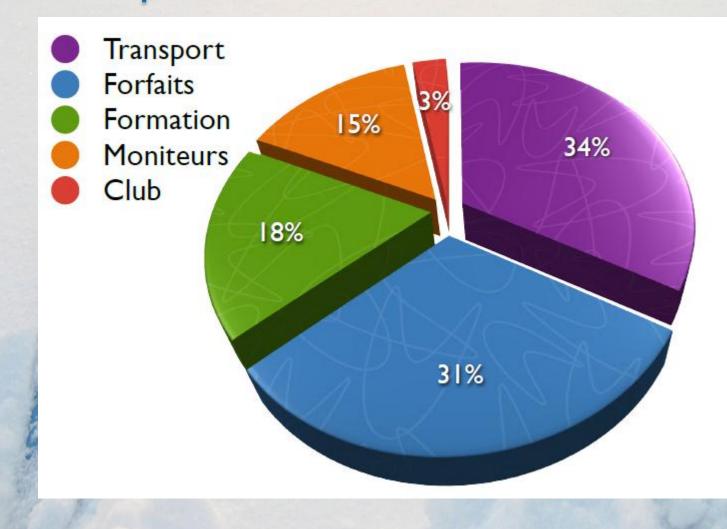

ski.club@cern.ch

http://cern.ch/club-ski/

|                                        |            | Club | Carte Neige ** | Activity | Total |
|----------------------------------------|------------|------|----------------|----------|-------|
| Snowboard                              | Child      | 5    | 41             | 214      | 260   |
| 5 lessons<br>Bus and ski pass provided | Adult      | 10   | 45             | 250      | 305   |
| Downhill ski                           | Child      | 5    | 41             | 214      | 260   |
| 5 lessons<br>Bus and ski pass provided | Adult      | 10   | 45             | 250      | 305   |
| Downhill ski/snowboard                 | Child      | 5    | 41             | 150      | 196   |
| 5 outing<br>Bus and ski pass provided  | Adult      | 10   | 45             | 215      | 270   |
| Cross country ski                      | Child      | 5    | 25.50*         | 64.50    | 95    |
| 5 lessons + 1 outing                   | Adult      | 10   | 29.50*         | 105.50   | 145   |
| Bus provided                           | 5 ski pass |      | -              | -~~      | 40/30 |
| Ski touring                            | Adult      | 10   | 45             | 32       | 87    |
| Ski fitness/General fitness            | Adult      | 10   | 0              | 30       | 40    |
| GIA                                    | Adult      | 10   | 0              | 5.50     | 15.50 |
| USCA *** (to be confirmed)             | Adult      | 10   | 0              | 3.50     | 13.50 |

« Ticket découverte »: 48h validity, once

Many other possibilities : family card, 1 outing, multi activity, etc. → Contact us for more information

\* if downhill ski +15 €

\*\* FFS: 30% (13.56 €), Comite Mt Blanc 16.5% (7.44 €),

Optional insurance: 43.5% (19.50+4 €)

- To get a carte neige, new members have to provide a medical certificate de "non contre indication à la pratique du ski"
- To get one:
  - Go to a french / swiss doctor
  - Usually re-imbursed by your medical insurance
- The medical certificate must
  - Be done by a medical doctor (not a dentist)
  - Contains the sentence "non contre indication à la pratique du ski"