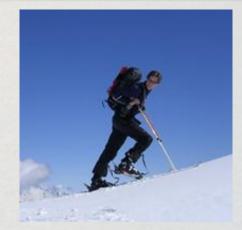

http://cern.ch/club-ski/

No lessons

but choice between several tours/week end from January to April – depending on the snow conditions

- One day and week-end tours (later in the season)
  - France (Haute-Savoie, Savoie), Switzerland, Italy, Austria, etc.
- All levels of difficulties: F, PD, AD ....

## You need...

- ...to carry your back pack ! (we can tell you what to put in ③)
- subscribe to a tour on Thursday evening (personally !)
- skis, skins, adequate clothing
- Lunch bag and beverages

## But also:

- adequate physical fitness (reach the summit in a good shape to enjoy the descent!)
- good level of skiing (not stylish...but safe in all snow and weather conditions !)