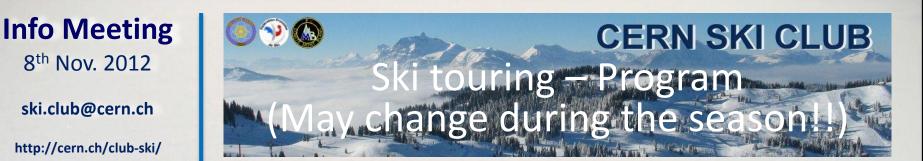

http://cern.ch/club-ski/

No lessons

but choice between several tours/week end from January to April – depending on the snow conditions

- One day and week-end tours (later in the season)
  - France (Haute-Savoie, Savoie), Switzerland, Italy, Austria, etc.
- All levels of difficulties: F, PD, AD ....

## You need...

- ...to carry your back pack ! (we can tell you what to put in ③)
- subscribe to a tour on Thursday evening (personally !)
- skis, skins, adequate clothing
- Lunch bag and beverages

## But also:

- adequate physical fitness (reach the summit in a good shape to enjoy the descent!)
- good level of skiing (not stylish...but safe in all snow and weather conditions !)