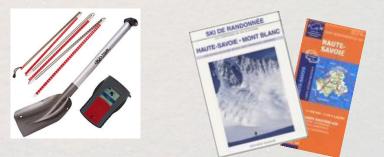

## **DVA + Shovel + Probe are MANDATORY !**

http://cern.ch/club-ski/

- Members can borrow equipment :
  - (for club tours only!)
  - DVA, Shovel, Probe
  - Maps, books

3 DVA training ½ days will be organized, consult the program.