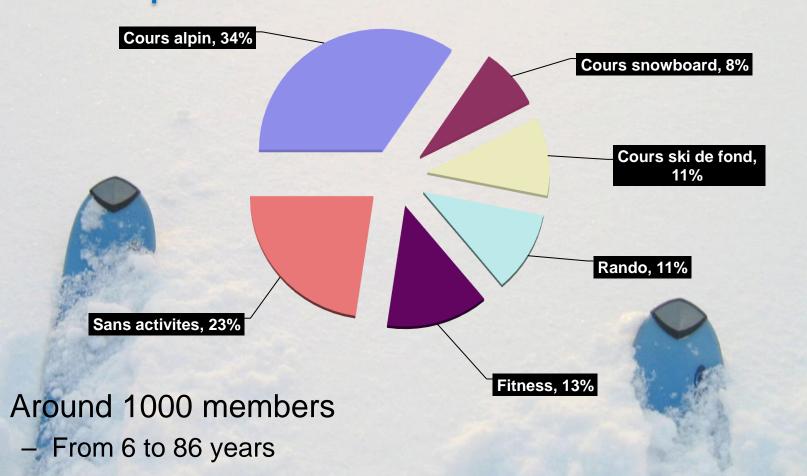

### Sections

Jens Spanggaard : Cross country ski Niels Madsen: Downhill ski Nicolas Chritin : Ski touring Léonard Miffon (Alex Lossent): Snowboard Ghislaine Boureaud: Ski fitness

### **Other tasks**

Ghislaine Boureaud: Supplies, logistics Marco Forte (Marc Tavlet): Bus Serge Reynaud: sponsoring Sonia Mallon Amerigo: permanence Marc Tavlet: meeting secretary Consuelo Goncalves: secretary support

ski.club@cern.ch

- Everybody welcome! (CERN and non CERN employees)
- Affiliated to FFS (Fédération Française de Ski)
  - Carte neige (FFS license + insurance)
- GIA and USCA card
  - Significant ski pass reductions (photo required for membership card)
- To contact us
  - Email: <u>ski.club@cern.ch</u>
  - Web: <u>http://cern.ch/club-ski</u>
- Permanence: every Thursday from 18.00 to 19.00
  - @ 1<sup>st</sup> floor Restaurant 2 (Build. 504)

### Downhill ski

Snowboard

Ski fitness

Cross country ski

http://cern.ch/club-ski/

•

http://cern.ch/club-ski/

- 50 years anniversary of the ski club
- Many activities all along the season:
  - Conferences
  - Special ski outing
  - St Valentin evening organized by the snowboard team
  - And many others, stay online...