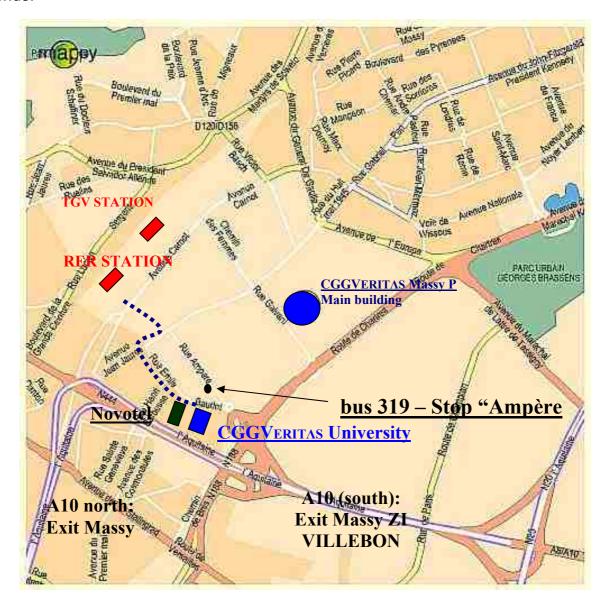

# Access to CGGVERITAS University

CGGVERITAS University is located in Palaiseau, in the south of Paris (Essonne), near the main building of CGGVERITAS Massy P, next to the Novotel, in the Industrial area of La Bonde.

Location:

CGGVERITAS University
Building "LE PHENIX" 2 – Second floor
24, Rue Emile Baudot
Palaiseau
Tal: 04 64 47 20 00 (Standard)

Tel: 01 64 47 30 00 (Standard) Tel: 01 64 47 44 48

Fax: 01 64 47 38 94

Postal address: CGG SERVICES - 1 rue Léon Migaux - 91341 Massy Cedex

# Access:

Several access possible:

# By car from Lille/Roissy Charles de Gaulle (CDG) airport to CGGVERITAS University

- □ Take either motorways A1 or A3 direction Paris
- At Porte De La Chapelle (A1) or Porte de Bagnolet (A3), take the Inner City Ring "Périphérique Intérieur", direction Metz/Nancy (A4) (not to be taken), then Lyon (A6) which is the one to be followed
- □ Exit slightly after Porte D'Italie driving on A6b Evry/Lyon/Bordeaux
- □ Follow A10 sign (Chartres/Orleans) and exit N 188 Massy/Palaiseau/Villebon

# From Orly airport to CGGVERITAS University

- □ Take taxis dedicated to operate only outside Paris (Taxis banlieue) and tell the cab driver to go to **Gare de Massy Palaiseau**. Then give him the exact address / map.
- □ Take ORLYVAL shuttle till terminus Antony then take RER B: (Line: Roissy/St-Remy-Les-Chevreuse), get out at station Massy-Palaiseau. From there, take BUS 319 direction Marche Rungis International (Stop at "Ampère Sud").

# By Public transportation to CGGVERITAS University

- □ RER C: (Line: Austerlitz/Massy-Palaiseau), get out at station Massy-Palaiseau
- □ RER B: (Line: Roissy/St-Remy-Les-Chevreuse), get out at station Massy-Palaiseau
- □ BUS (from Massy-Palaiseau): Bus 319 direction Marche Rungis International (Stop at "Ampère Sud")