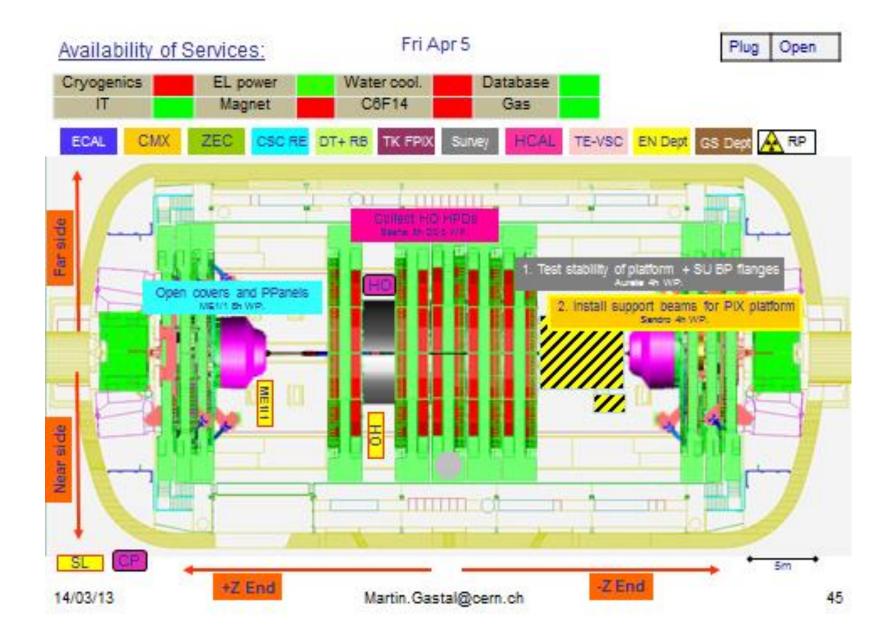

#### ME1/1 Preparatory works on Endcap+ in LS1 schedule =20 days

| 182 | Prepare for ME+1/1 removal               | 20 days | 05/04 03/05   |
|-----|------------------------------------------|---------|---------------|
| 183 | Open covers and Ppanels                  | 1 day   | 05/04 08/04   |
| 184 | Extract alignment sensors                | 2 days  | 08/04 10/04   |
| 185 | Disconnect services (gas, water, cables) | 2 days  | 10/04 12/04   |
| 186 | Install ducts for fibre optics           | 5 days  | 12/04 19/04   |
| 187 | Install new patch panels                 | 10 days | 19/04 🍎 03/05 |
| 188 | ☐ Prepare for ME-1/1 removal             | 20 days | 28/03 25/04   |
| 189 | Open covers and Ppanels                  | 1 day   | 28/03 29/03   |
| 190 | Extract alignment sensors                | 2 days  | 29/03 1 02/04 |
| 191 | Disconnect services (gas, water, cables) | 2 days  | 02/04 04/04   |
| 192 | Install ducts for fibre optics           | 5 days  | 04/04 11/04   |
| 193 | Install new patch panels                 | 10 days | 11/04 👛 25/04 |

- 1. Need to unseal the Endcap before we start
- 2. Extraction of alignment sensors with Teresa's group
- 3. Endcap- schedule?
- 4. 05.04-09.04 work in parallel with HE+ WP 2057 ("Remove CCMs")

#### ME1/1 Preparatory works on Endcap+ Request

|   | Task name                                                 | Duration | Time        | Man<br>Power | equipment     | Items to put<br>on SX5             |
|---|-----------------------------------------------------------|----------|-------------|--------------|---------------|------------------------------------|
| 1 | Alignment sensors dismounting                             | 2 days   | 05.04-08.04 | 2            | Cherry-picker | 6 alignment sensors                |
| 2 | Open P.Panels                                             | 1 day    | 09.04       | 2            | Cherry-picker | Al covers                          |
| 3 | LV problem investigation                                  | 5 days   | 10.04-16.04 | 3            | Cherry-picker |                                    |
| 4 | Dummy ducts installation                                  | 2 days   | 17.04-18.04 | 2            | Cherry-picker |                                    |
| 5 | Disconnect services                                       | 1 day    | 19.04       | 2            | Cherry-picker | Cu Pipes                           |
| 6 | Disconnect cables                                         | 1 day    | 22.04       | 2            | Cherry-picker | Cu Pipes                           |
| 7 | Old P.Panels removal<br>New P.Panels install.<br>(partly) | 6 days   | 23.04-30.04 | 2            | Cherry-picker | Fe P.Panel<br>boxes and<br>details |
| 8 | LV cables clamps crimping                                 | 3 days   | 01.05-03.05 | 2            | Cherry-picker | No                                 |