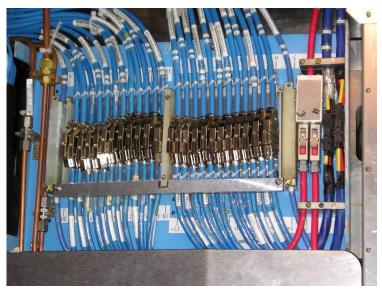

| (Field Crew)        | 161227 |  |  |
| E-0:4 | Magnet State                 | Off                                                                                                                        |                     |        |  |  |
| Edit  | Location                     | ME+1/1 Ring                                                                                                                |                     |        |  |  |
| Edit  | System                       | ME+1/1 Patch Panels (*)                                                                                                    |                     |        |  |  |

# Backup

#### ME1/1 Patch Panel

Old ME1/1 Patch Panel





New ME1/1 Patch Panel