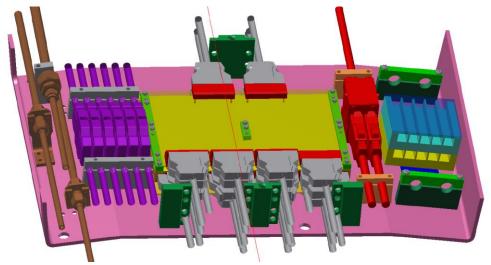

| (Field Crew)        | 161227 |  |  |
| E-0:4 | Magnet State                 | Off                                                                                                                        |                     |        |  |  |
| Edit  | Location                     | ME+1/1 Ring                                                                                                                |                     |        |  |  |
| Edit  | System                       | ME+1/1 Patch Panels (*)                                                                                                    |                     |        |  |  |

# Backup

#### ME1/1 Patch Panel

Old ME1/1 Patch Panel





New ME1/1 Patch Panel