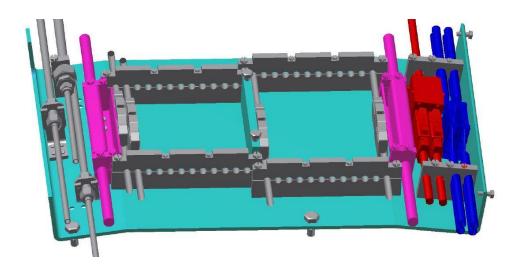

| (Field Crew)        | 161227 |  |  |
| E-0:4 | Magnet State                 | Off                                                                                                                        |                     |        |  |  |
| Edit  | Location                     | ME+1/1 Ring                                                                                                                |                     |        |  |  |
| Edit  | System                       | ME+1/1 Patch Panels (*)                                                                                                    |                     |        |  |  |

# Backup

#### ME1/1 Patch Panel

Old ME1/1 Patch Panel





New ME1/1 Patch Panel