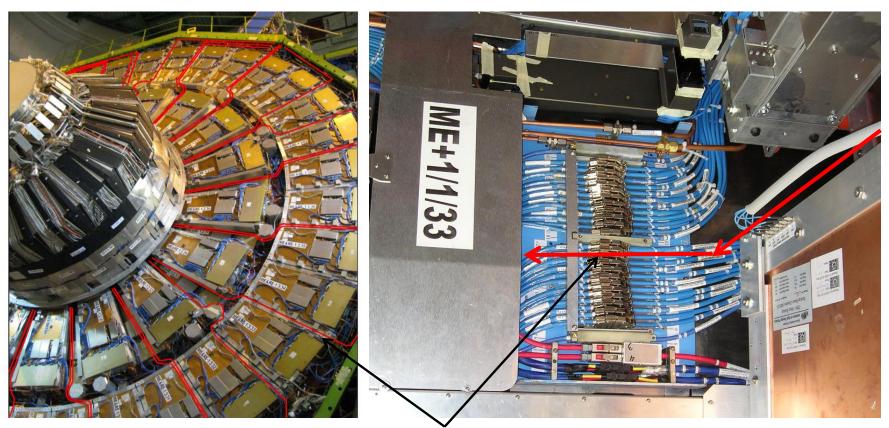

-30.04 | 2            | Cherry-picker | Fe P.Panel<br>boxes and<br>details |
| 8 | LV cables clamps crimping                                 | 3 days   | 01.05-03.05 | 2            | Cherry-picker | No                                 |

#### ME1/1 CSC having LV problems

please, take a note of the list of ME11 chambers that have had a problem with 7 V LV:

- 1. ME+1/1/03 digital was OK before opening.
- 2. ME+1/1/06 digital.
- 3. ME+1/1/24 digital was OK before opening.
- 4. ME+1/1/26 analog.
- 5. ME+1/1/29 digital was OK before opening.

-----

- 6. ME-1/1/03 digital.
- 7. ME-1/1/15 digital.
- 8. ME-1/1/22 digital.
- 9. ME-1/1/30 digital.
- 10. ME-1/1/31 analog.
- 11. ME-1/1/32 digital.

Don't touch the patch panels with cables of these chambers.

Misha



# ME1/1 optical cables routing



Optical cables layout

### ME+1/1 Work Package 02104

|       | WP ID                        | 02104                                                                                                                      |                     |        |  |  |
|-------|------------------------------|----------------------------------------------------------------------------------------------------------------------------|---------------------|--------|--|--|
|       | Title                        | ME+1/1 Preparatory works                                                                                                   |                     |        |  |  |
|       | Nature                       | Upgrade