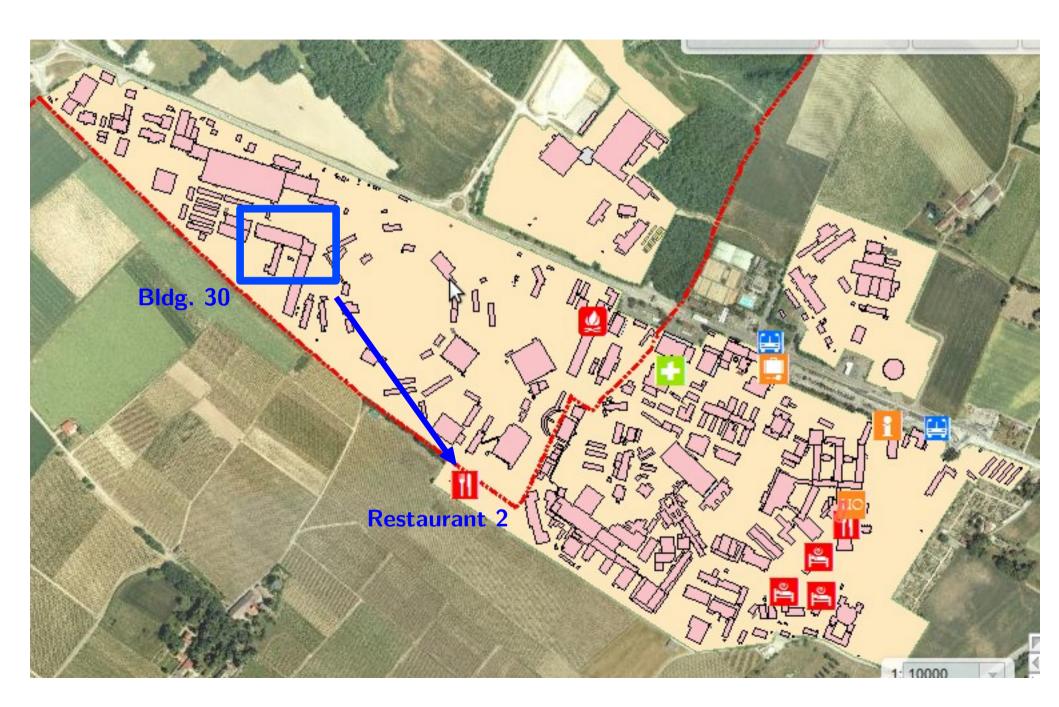

acility of the Network Reguest web interface

e CERN network, you need to fill this form and get approval from your CERN contact person (CERN staff, fellow or contract p

you are required to follow the "CERN Rules and Regulations", available by CLICKING HERE.

CERN Group: RF

• Phone (\*):

Name(\*):

Personal Visitor's Details

\_\_\_\_

| Arrival Date:(*)         | Length of your stay:(*) 1 week   > |
|--------------------------|------------------------------------|
| leason for the visit:(*) |                                    |
|                          |                                    |
|                          |                                    |
|                          |                                    |

We will try to approve ASAP

### Lunch: Restaurant 2 Closest



# Dinner: Dec 10 - Tuesday

The workshop dinner at the restaurant **l'Insolite** in Ornex.

Transport: Bldg.39/40 at 19:00 for external visitors





## AB Meeting & Wednesday Sessions

### Workshop is officially finished Tuesday evening

- Advisory board meeting with session chairs 17:30-18:30

Wednesday is reserved for technical/collaboration discussions:

- Develop cavity evaluation criteria
- Common cavity-cryomodule interfaces
- Safety standards & regulations
- Common repositories for technical data
- Schedule