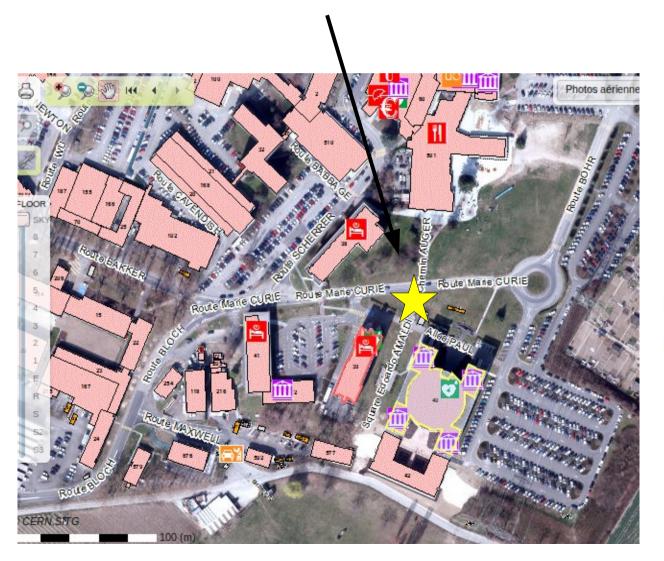

# Dinner: Dec 10 - Tuesday

The workshop dinner at the restaurant **l'Insolite** in Ornex.

Transport: Bldg.39/40 at 19:00 for external visitors