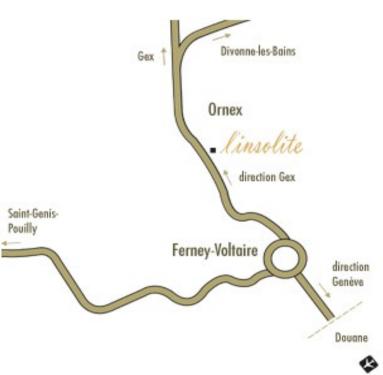

# Dinner: Dec 10 - Tuesday

The workshop dinner at the restaurant **l'Insolite** in Ornex.

Transport: Bldg.39/40 at 19:00 for external visitors