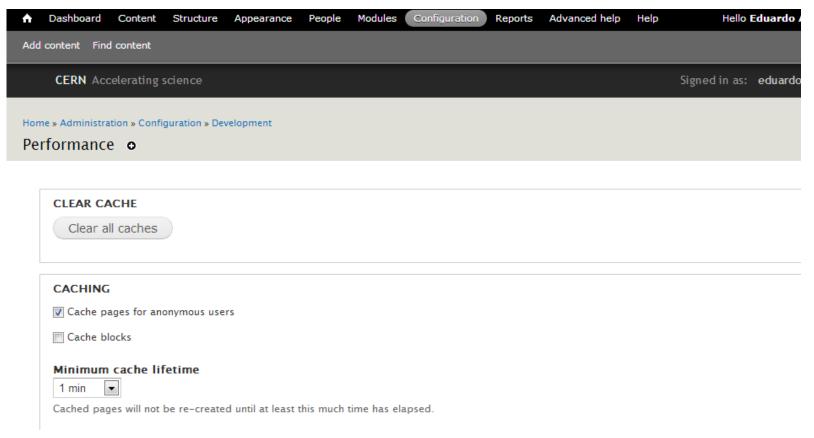

# Why

Improve DX

Reduce support charge

Under site management interface

https://mysite.web.cern.ch/\_site

### **Backup notes**

This service is aimed for site administrators who want to test new features or experimental features on the site and may be interested in restore the site after tested these features in case of problems in a faster way than the central backups solution.

Please note that a backup/restore operation may include some risk so It's not recommended to do it on production sites unless necessary.

Also note that central backups will continue co-existing with this service. In case of big problem or if this tool doesn't work properly please contact service desk to restore your site from the central backups.