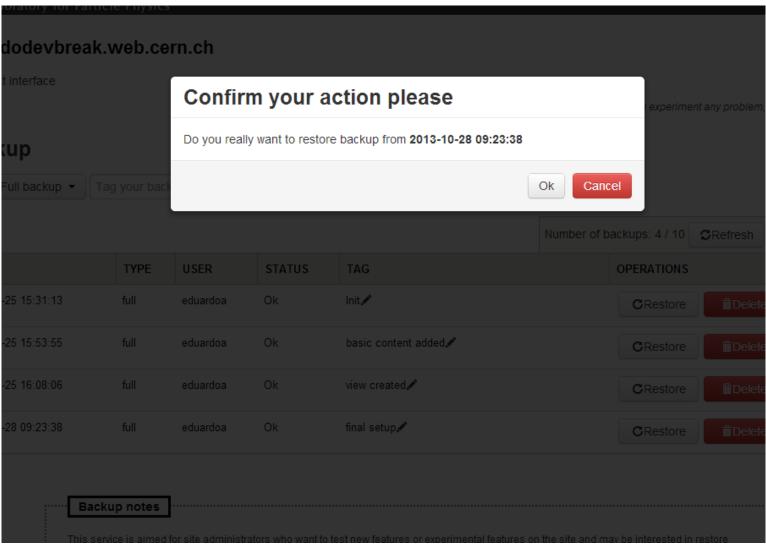

### **Backup**

Type: Full backup ▼ Tag your backup... Do Backup

|                     |      |          |        |                       | Auto-refresh     |
|---------------------|------|----------|--------|-----------------------|------------------|
| DATE                | TYPE | USER     | STATUS | TAG                   | OPERATIONS       |
| 2013-10-25 15:31:13 | full | eduardoa | Ok     | Init 🖍                | <b>C</b> Restore |
| 2013-10-25 15:53:55 | full | eduardoa | Ok     | basic content added 🖍 | <b>C</b> Restore |
| 2013-10-25 16:08:06 | full | eduardoa | Ok     | view created          | <b>C</b> Restore |
| 2013-10-28 09:23:38 | full | eduardoa | Ok     | final setup 🖍         | <b>C</b> Restore |