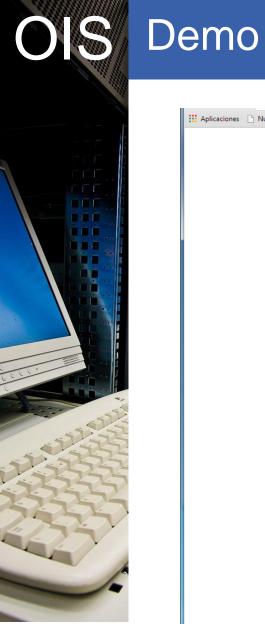

| drupal site                                                                                                            |        |  |
| Date/Time<br>Development |    |             | LDAP<br>integration | 1.5-<br>betal | Requires: Chaos tools (enabled), Features (disabled), Feeds                                                            |        |  |
|                          |    |             |                     |               | (disabled), Job Scheduler (disabled), Field SQL storage<br>(enabled), Field (enabled), Node (enabled), Text (enabled), |        |  |
|                          |    |             |                     |               |                                                                                                                        |        |  |































| duardodevbreak.web.cern.ch      |            |             |           |                       |                  |                  |      |  |  |
|---------------------------------|------------|-------------|-----------|-----------------------|------------------|------------------|------|--|--|
| gement interface                |            | Restori     | ng        |                       | experime         |                  |      |  |  |
| Backup<br>ype: Full backup ▼ Ta | g your bac | 1300/4082 d |           |                       |                  |                  |      |  |  |
|                                 |            | More        | details : |                       | s: 4 / 10 [      | <b>S</b> Refresh | Auto |  |  |
| DATE