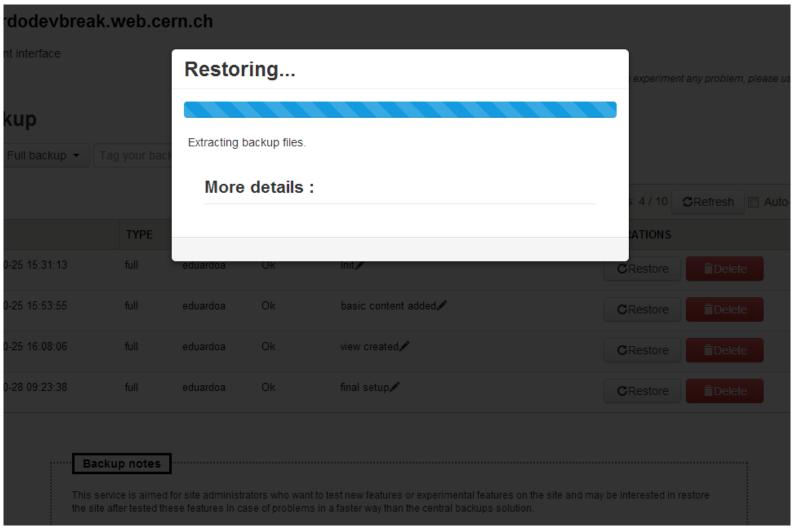

### **Backup**

Type: Full backup ▼ Tag your backup... Do Backup

|                     |      |          |        |                       | Auto-refresh     |
|---------------------|------|----------|--------|-----------------------|------------------|
| DATE                | TYPE | USER     | STATUS | TAG                   | OPERATIONS       |
| 2013-10-25 15:31:13 | full | eduardoa | Ok     | Init 🖍                | <b>C</b> Restore |
| 2013-10-25 15:53:55 | full | eduardoa | Ok     | basic content added 🖍 | <b>C</b> Restore |
| 2013-10-25 16:08:06 | full | eduardoa | Ok     | view created          | <b>C</b> Restore |
| 2013-10-28 09:23:38 | full | eduardoa | Ok     | final setup 🖍         | <b>C</b> Restore |

### **Backup notes**

This service is aimed for site administrators who want to test new features or experimental features on the site and may be interested in restore the site after tested these features in case of problems in a faster way than the central backups solution.

Please note that a backup/restore operation may include some risk so It's not recommended to do it on production sites unless necessary.

Also note that central backups will continue co-existing with this service. In case of big problem or if this tool doesn't work properly please contact service desk to restore your site from the central backups.