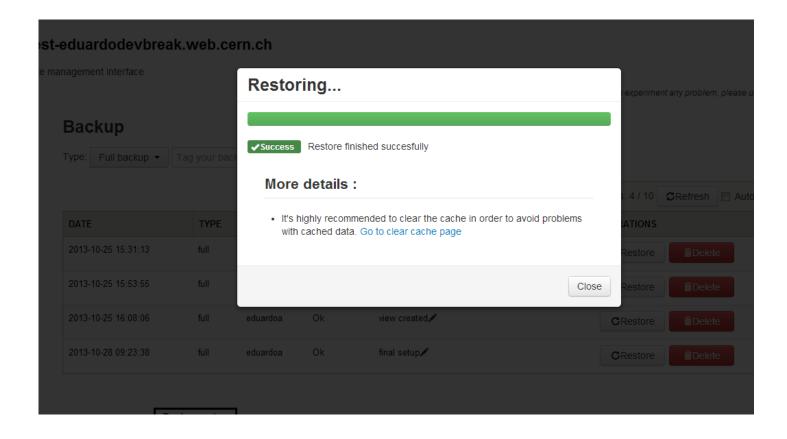

### **Backup**

Type: Full backup ▼ Tag your backup... Do Backup

|                     |      |          |        |                       | Auto-refresh     |
|---------------------|------|----------|--------|-----------------------|------------------|
| DATE                | TYPE | USER     | STATUS | TAG                   | OPERATIONS       |
| 2013-10-25 15:31:13 | full | eduardoa | Ok     | Init 🖍                | <b>C</b> Restore |
| 2013-10-25 15:53:55 | full | eduardoa | Ok     | basic content added 🖍 | <b>C</b> Restore |
| 2013-10-25 16:08:06 | full | eduardoa | Ok     | view created          | <b>C</b> Restore |
| 2013-10-28 09:23:38 | full | eduardoa | Ok     | final setup 🖍         | <b>C</b> Restore |

### **Backup notes**

This service is aimed for site administrators who want to test new features or experimental features on the site and may be interested in restore the site after tested these features in case of problems in a faster way than the central backups solution.

Please note that a backup/restore operation may include some risk so It's not recommended to do it on production sites unless necessary.

Also note that central backups will continue co-existing with this service. In case of big problem or if this tool doesn't work properly please contact service desk to restore your site from the central backups.