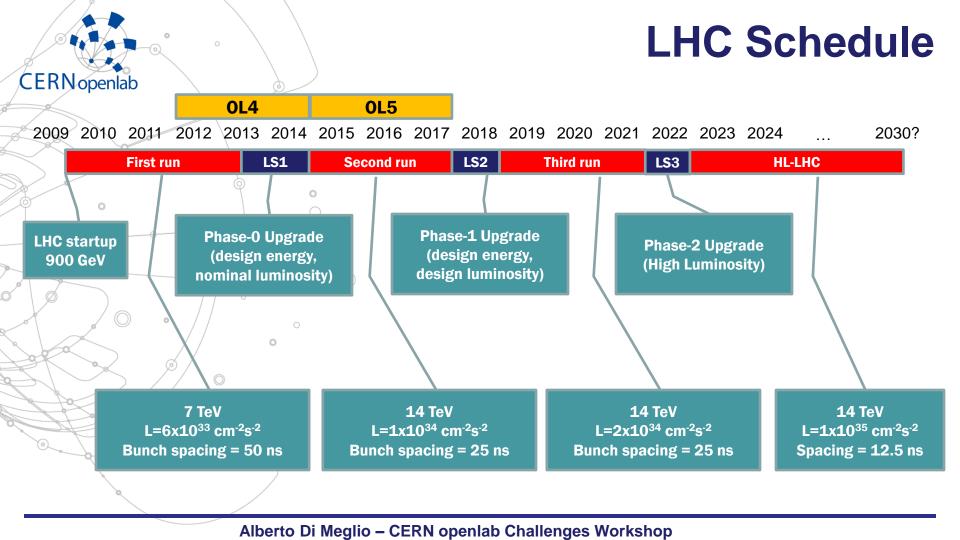

### **CERN** openlab in a nutshell

- A science industry partnership to drive R&D and innovation with over a decade of success
- Evaluate state-of-the-art technologies in a challenging environment and improve them
- Test in a research environment today what will be used in many business sectors tomorrow
  - Train next generation of engineers/employees
    - Disseminate results and outreach to new audiences

















ASSOCIATE

Yandex







### **ICT** Infrastructure







# Technical Challenges and Use Cases

- A set of ambitious challenges with a 5-year time scope
- A practical set of use cases for each challenge
- Based on LHC and experiment requirements, but open to general needs of other research organizations in terms of large-scale computing and data services



# Challenges



Online triggers and DAQ



Offline simulation and processing



Data storage architectures



Resource management and provisioning



Networks and connectivity



Data analytics



## Who we are involving





#### **SIEMENS**



















Alberto Di Meglio – CERN openlab Challenges Workshop



# Logistics and organization

- Three rooms
  - Alpes (Plenaries, Data Architectures, Data Analytics)
  - Leman-Geneve (Compute Provisioning