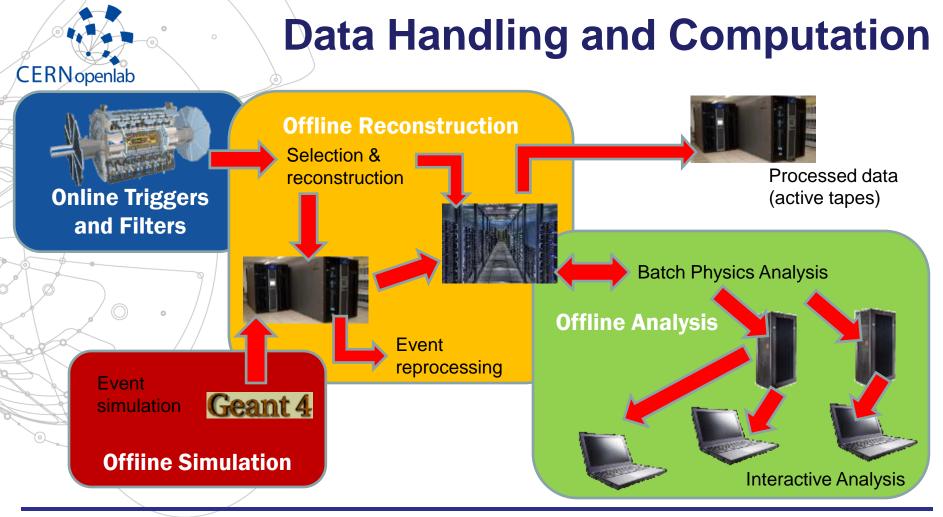

# Challenges

Online triggers and DAQ

Offline simulation and processing

Data storage architectures

Resource management and provisioning

Networks and connectivity

Data analytics