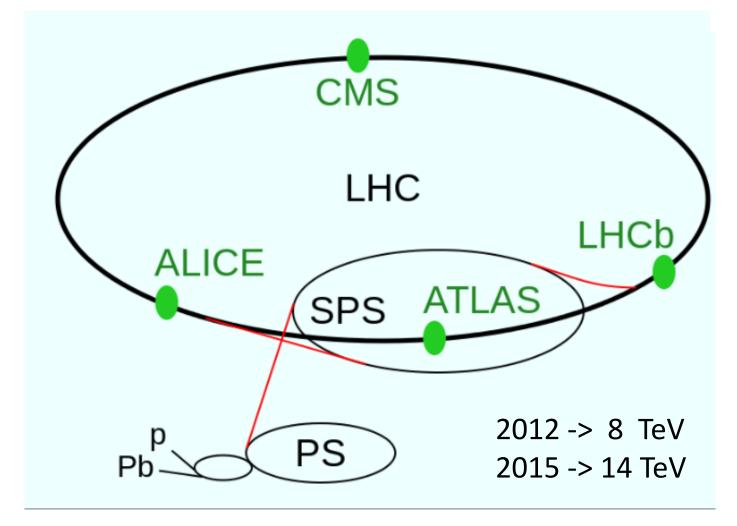

# CBI Kick off week Fall 2013 Idealab@CERN

Sonia Fernández Pérez TALENT ESR13 &WP5 CERN

PhD Student at Barcelona University sonia.fernandez@cern.ch







## Large Hadron Collider (LHC)







### **ATLAS Detector & Sub detectors**







## Insertable B-Layer (IBL)

TALENT researchers are enrolled with the IBL project (DQ, cooling, detectors..)

### **Development and Application of Silicon Pixel Detectors**

- 3.2 cm -> more particle flux
- 8 TeV -> 14 TeV



Hardness radiation Sensors Technologies (Planar, 3D sensor)







## How a Semiconductor Detector works



#### IONIZATION









## CBI Kick off week Fall 2013 Idealab@CERN

Sonia Fernández Pérez TALENT ESR13 &WP5 CERN

PhD Student at Barcelona University sonia.fernandez@cern.ch