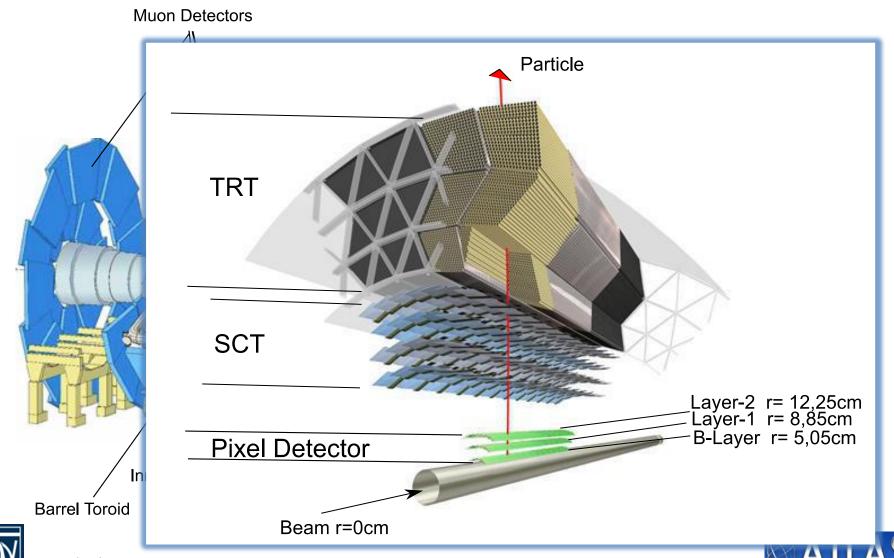

# CBI Kick off week Fall 2013 Idealab@CERN

Sonia Fernández Pérez TALENT ESR13 &WP5 CERN

PhD Student at Barcelona University sonia.fernandez@cern.ch







## Large Hadron Collider (LHC)







### **ATLAS Detector & Sub detectors**







## Insertable B-Layer (IBL)

TALENT researchers are enrolled with the IBL project (DQ, cooling, detectors..)

### **Development and Application of Silicon Pixel Detectors**

- 3.2 cm -> more particle flux
- 8 TeV -> 14 TeV



Hardness radiation Sensors Technologies (Planar, 3D sensor)







## How a Semiconductor Detector works



#### IONIZATION









## CBI Kick off week Fall 2013 Idealab@CERN

Sonia Fernández Pérez TALENT ESR13 &WP5 CERN

PhD Student at Barcelona University sonia.fernandez@cern.ch