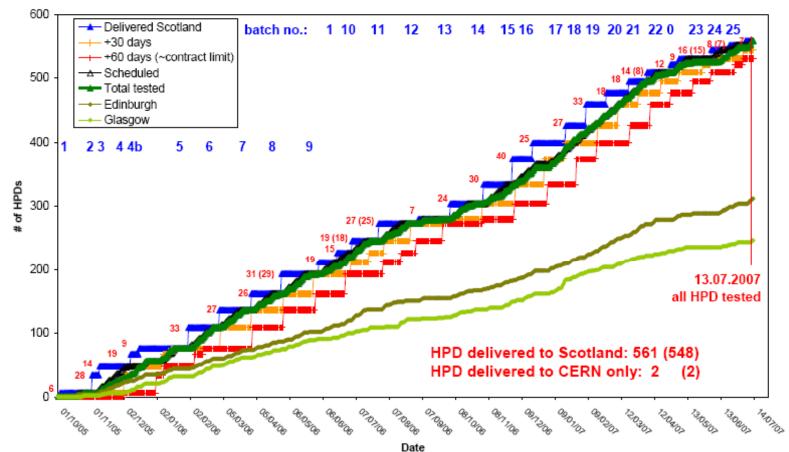

# HPD project

- HPDs have a very good quantum efficiency (QE)
- ALL 550 HPDs (484 + 66 spares) fully tested !

HPD tests at PDTFs - Edinburgh & Glasgow