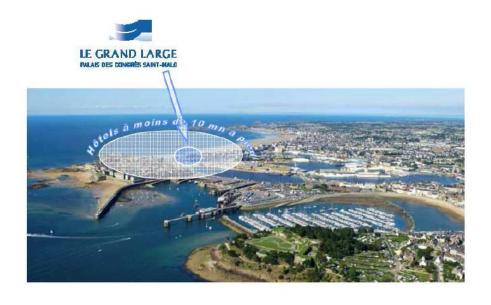

## The Palais du Grand Large

- Large space for talks, posters, lunches
- (see movie)

## Cost

• 2450 rooms, 900 at less than 15 min walking

|           | Très basse saison 2013<br>Tarifs moyens TTC / nuit<br>Petit déjeuner compris, hors taxe de<br>séjour |        |
|-----------|------------------------------------------------------------------------------------------------------|--------|
|           | Single                                                                                               | Double |
| Hôtels 4* | 113€                                                                                                 | 135€   |
| Hôtels 3* | 64 €                                                                                                 | 75€    |
| Hôtels 2* | 56€                                                                                                  | 65€    |