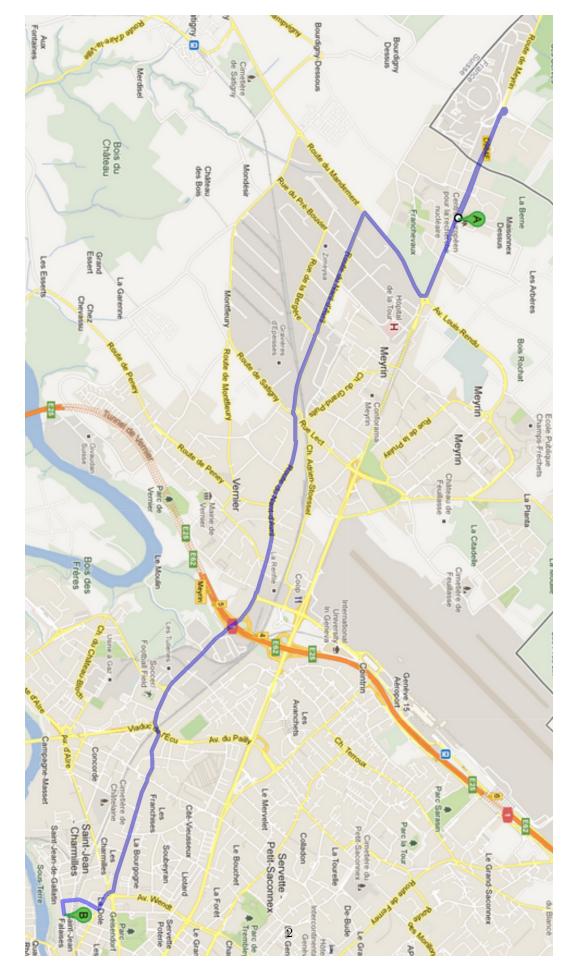

Figure 1 – How to get to the restaurant by car.

FIGURE 2 – Detail view of the location of the restaurant.

| Overview        |             |          |                        |          |         |          |
|-----------------|-------------|----------|------------------------|----------|---------|----------|
| Station/Stop    | Route/Map   | Date     | Time                   | Duration | Changes | Products |
| CERN<br>Miléant | Walk 4 min. | 20.05.14 | dep 19:12<br>arr 19:37 | 0:29     | 1       | 大        |
| CERN<br>Miléant | Walk 4 min. | 20.05.14 | dep 19:22<br>arr 19:49 | 0:31     | 1       | □ 大 □ 大  |
| CERN<br>Miléant | Walk 4 min. | 20.05.14 | dep 19:32<br>arr 20:00 | 0:32     | 1       | ⇒ 大 ⇒ 大  |