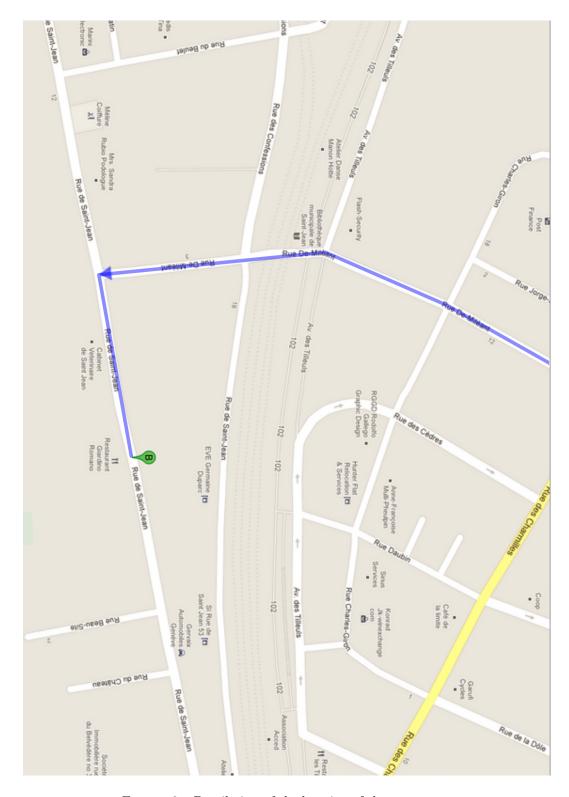

Figure 1 – How to get to the restaurant by car.

FIGURE 2 – Detail view of the location of the restaurant.

| Overview        |             |          |                        |          |         |          |
|-----------------|-------------|----------|------------------------|----------|---------|----------|
| Station/Stop    | Route/Map   | Date     | Time                   | Duration | Changes | Products |
| CERN<br>Miléant | Walk 4 min. | 20.05.14 | dep 19:12<br>arr 19:37 | 0:29     | 1       | 大        |
| CERN<br>Miléant | Walk 4 min. | 20.05.14 | dep 19:22<br>arr 19:49 | 0:31     | 1       | □ 大 □ 大  |
| CERN<br>Miléant | Walk 4 min. | 20.05.14 | dep 19:32<br>arr 20:00 | 0:32     | 1       | ⇒ 大 ⇒ 大  |