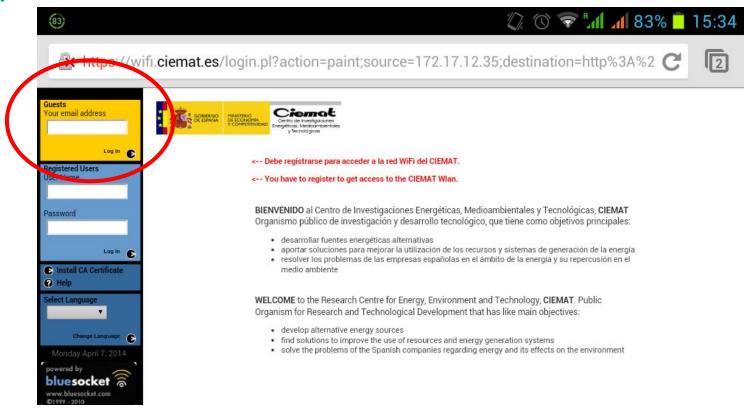

# Web connection

#### **Networks:**

- EDUROAM (for EDUROAM users, recommended)
- VISITOR