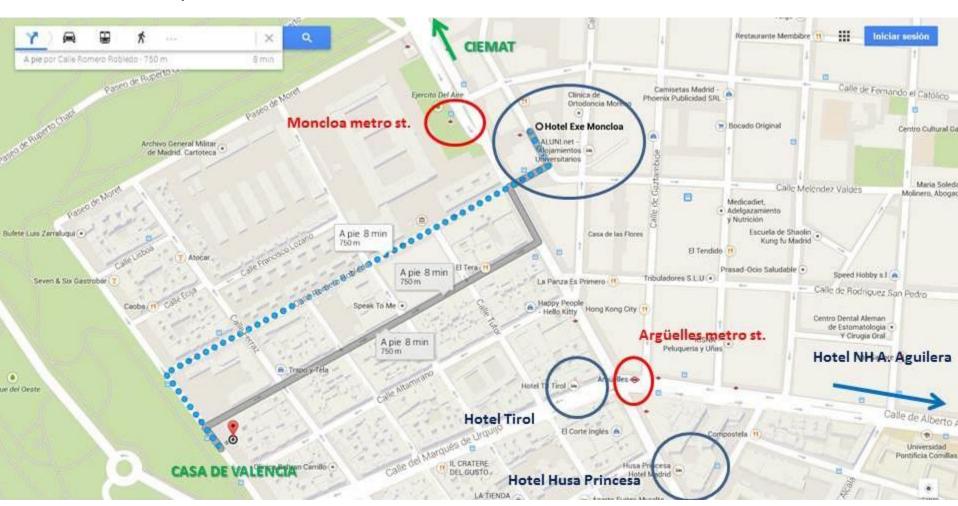

## Miscelaneous

- Meals and coffee breaks:
  - Cafeteria main building, 2nd floor
- Room for private (short) meetings
  - Room B, 2nd floor
- Please complete registration
- Any requests, do not hesitate asking us!
  <a href="mailto:smlhc@ciemat.es">smlhc@ciemat.es</a>
- Enjoy your stay!