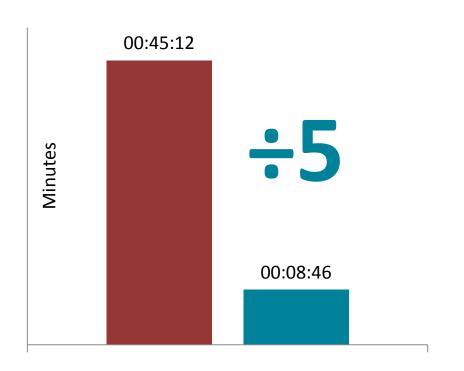

# Synchro*tech* Scenario 4. Data load

10 file data

2 GB each

Use Parallel load

Lower man-hours

**Environments consolidation** 

Savings in scalability

Leveraging your existing license