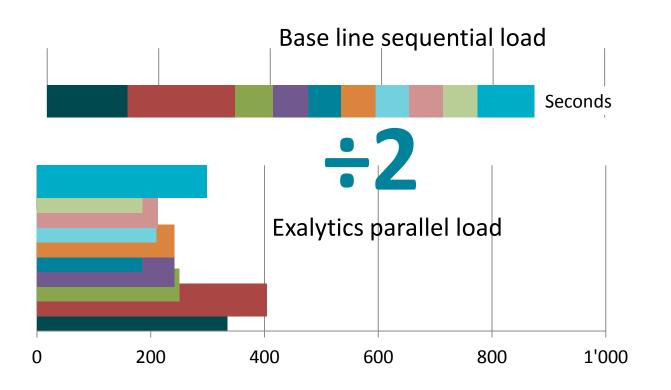

# Synchro*tech* Scenario 4. Data load

10 file data

2 GB each

Use Parallel load

Lower man-hours

**Environments consolidation** 

Savings in scalability

Leveraging your existing license