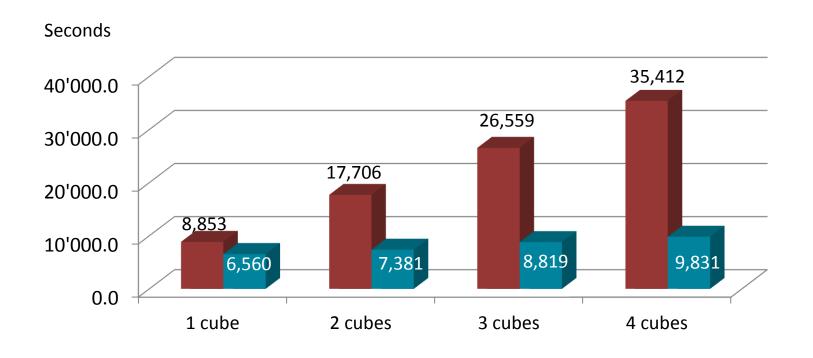

# Scenario 3. Restructuration

14 dimensions BSO cube

24GB (compressed) to 120GB