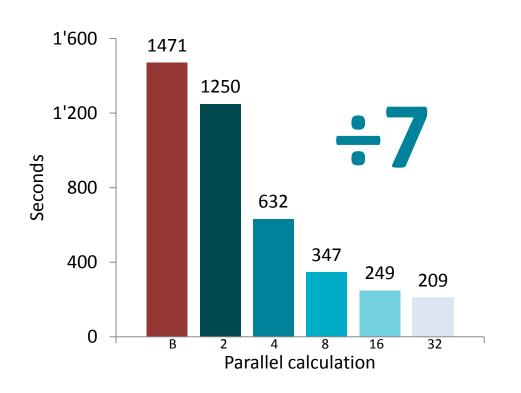

# Scenario 2. Batch calculations

14 dimensions BSO cube

4 GB total size

Calcparallel calculation method

### Scenario 2. Batch calculations