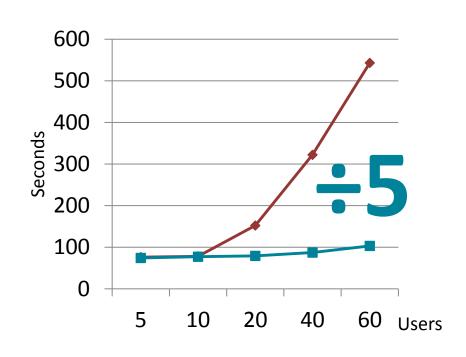

# Scenario 1. Response time retrieving

Data updated in five composite forms

12 dimensions

10'000 members Employees