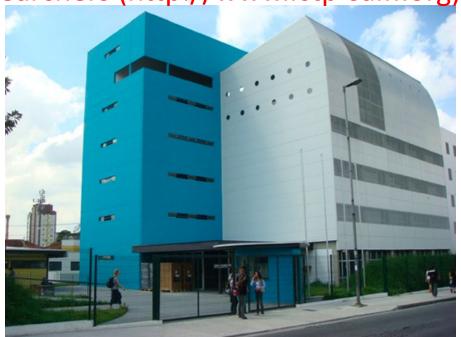

## International Neutrino Summer School 2015 in ICTP-SAIFR, São Paulo

Dates: two weeks in the second half of August 2015 (August 17 up)

Location: ICTP South American Institute for Fundamental Research (ICTP-SAIFR) in Sao Paulo (45 minute flight from Rio de Janeiro). ICTP-SAIFR is located in the Instituto de Fisica Teorica building of UNESP in the center of Sao Paulo next to a major metro and bus station.