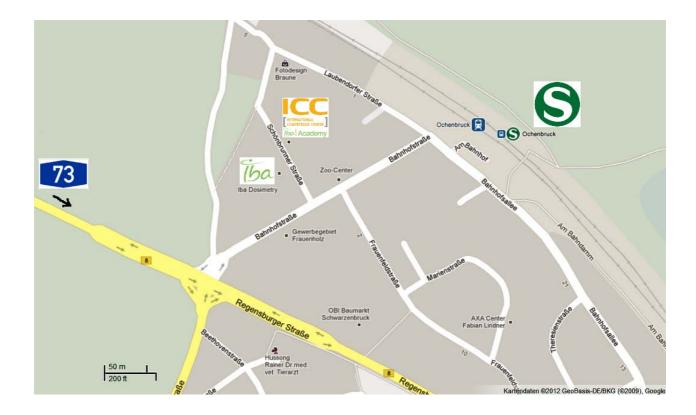

## How to find IBA and the ICC

Address: IBA Dosimetry, Bahnhofstr. 5, 90592 Schwarzenbruck (near Nurnberg) Germany; T +49 (0)9128 - 607-0

By Car:

Schwarzenbruck is conveniently located at the traffic junction on the A6, A9 and A73. Free parking is available. Please take the A73 Motorway exit "Feucht" and follow the street about 3.3km in the direction of Neumarkt. Right at the entrance to Schwarzenbruck at the 1st traffic lights please turn left into Bahnhofstrasse. Then turn left again after about 100 meters into Schönbrunnerstrasse:

- **IBA Dosimetry Main Building** and Reception is located immediately on the left site.
- The ICC is located on the right side about 100 meters further down the street.

By Airplane:

Nürnberg Airport: Please take the Underground train U2 to Nuremberg Central Train Station (Hauptbahnhof). There please change into the S-Bahn Train S3 towards direction Neumarkt (see "by Train" for further details).

By Train:

Nürnberg Central Station: Please take the S-Bahn Train S3 towards direction Neumarkt. Take the exit at Station "Ochenbruck". From the train station it is just a short 3 minutes walk to IBA Dosimetry located in the Schönbrunnerstrasse:

- IBA Dosimetry Main Building and Reception is located immediately on the left site.
- The ICC is located on the right side about 100 meters further down the street.