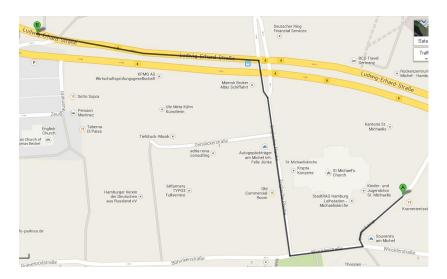

Travel time about 35mins

**Motel One** (Ludwig-Erhard-Straße 26) is in walking distance (approx. 7 mins)

Hotel St. Annen (Annenstraße 5) Walk to Michaeliskirche (350m) and take bus number 6 to Bus towards U Feldstraße. Get off at Paulinenstraße (2 stops) and walk to Hotel St. Annen

Travel time: about 11 mins

## **Nordic Hotel Domicil**

(Stresemannstraße 62)
Walk to Michaeliskirche (350m) and take bus number 6 to Bus towards U Feldstraße. Get off at Paulinenstraße (2 stops) and walk to Nordic Hotel Domicil (10mins)

Travel time: about 18 mins