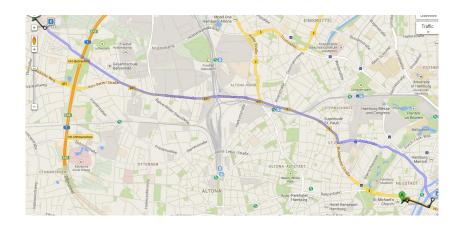

## Directions from Restaurant Krameramtsstuben (Krayenkamp 10, 20459 Hamburg) to hotels

Mercure Hotel Hamburg am Volkspark (Albert-Einstein Ring 2)

Walk to U Rödingsmarkt (650m) then take bus no. 3 towards Trabrennbahn Bahrenfeld. Get off at Trabrennbahn Bahrenfeld (15 stops) and walk to Mercure Hotel (270m)

## **NH Hotel Altona**

(Stresemannstrasse 363-369)
Walk to U Rödingsmarkt (650m)
then take bus no. 3 towards
Trabrennbahn Bahrenfeld and get
off at Bornkampsweg (11 stops).
Then walk to NH Hotel Altona
(2mins)

Travel time: about 28 mins

## 25 hours Hotel

(Paul-Dessau-Straße 2)
Walk to U Rödingsmarkt (650m)
then take bus no. 3 towards
Schenefelder Platz and get off at
Bornkampsweg (11 stops) and walk
to 25hours hotel (4mins)
Travel time: about 30 mins