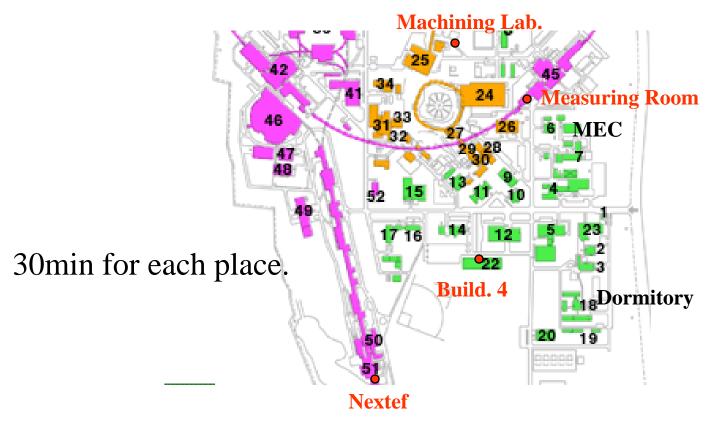

## **Tour**

Following 3 places are opened for visitors:

- 1) Nextef (New X-band Test Facility);
- 2) Untra-precise Machining Laboratory Clean room;
- 3) High Precision Measuring Room;

We will organize 3 tour groups before we leave the tour. Please attend at the entrance hall after the photo session.

A bus takes you to the tour places from one to another. Ueno san will guide you (he is to be a tour conductor). Please follow his guidance.

Nextef is in a radiation controlled area in KEKB injector Hall. We will ask two people in each group to wear radiation batch, since Nextef in located in the controlled area.

## Planned Schedule

|         | 1 <sup>st</sup> Round | 2 <sup>nd</sup> Round | 3 <sup>rd</sup> Round |
|---------|-----------------------|-----------------------|-----------------------|
| Group 1 | Nextef                | Measuring Room        | Machining Lab.        |
|         | (14:17-14:50)         | (14:53-15:25)         | (15:30-16:06)         |
| Group 2 | Machining Lab         | Nextef                | Measuring Room        |
|         | (14:27-14:58)         | (15:06-15:38)         | (15:40-16:09)         |
| Group 3 | Measuring Room        | Machining Lab.        | Nextef                |
|         | (14:30-14:53)         | (14:58-15:30)         | (15:38-16:13)         |