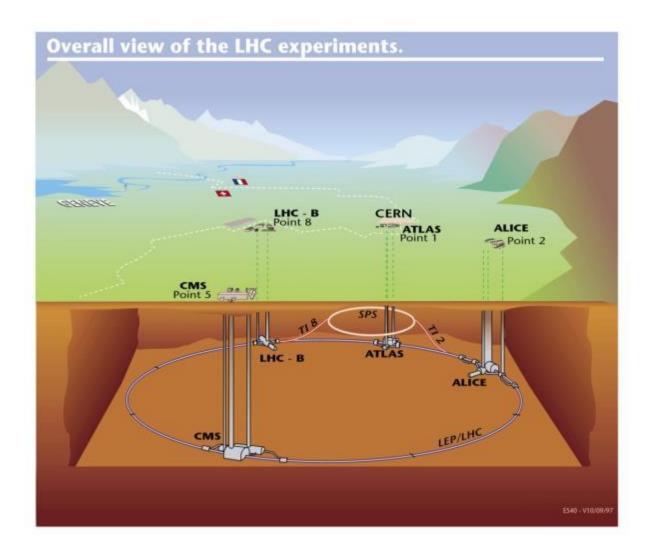

RN**



- Founded in 1954
- 21 member states
- Largest particle physics laboratory
  - ~ 2300 staff
  - ~ 1600 other paid personnel
  - ~ 10500 users

Budget (2014) ~1000 MCHF

Member States: Austria, Belgium, Bulgaria, the Czech Republic, Denmark, Finland, France, Germany, Greece, Hungary, Israel, Italy, the Netherlands, Norway, Poland, Portugal, Slovakia, Spain, Sweden, Switzerland and the United Kingdom

Candidate for Accession: Romania

Associate Member in Pre-Stage to Membership: Serbia

Applicant States for Membership or Associate Membership:

Brazil, Cyprus, Pakistan, Russia, Slovenia, Turkey, Ukraine

Observers to Council: India, Japan, Russia, Turkey, United States of America; European Commission and UNESCO



## 60 years of Science























#### What does CERN do?





## How much money?



LHC build cost \$5B



USS Ford Airforce Carrier \$12.8B







Brasil



\$19B



#### The accelerator complex at CERN





#### LHC Detectors











#### Standard model





forces

**MATTER** 









Images: www.particlezoo.net





## The origins of the universe





### Impact on Society

Vacuumwaste insulation
Science Electricity
Cooling Cryogenics
Medical transport applications
Accelerators Microelectronics
Energy
Nuclear Detectors
Thermal Production
Material







## Not only LHC...









## Summary

- International Collaboration
- Fundamental Science
- Impact on Society