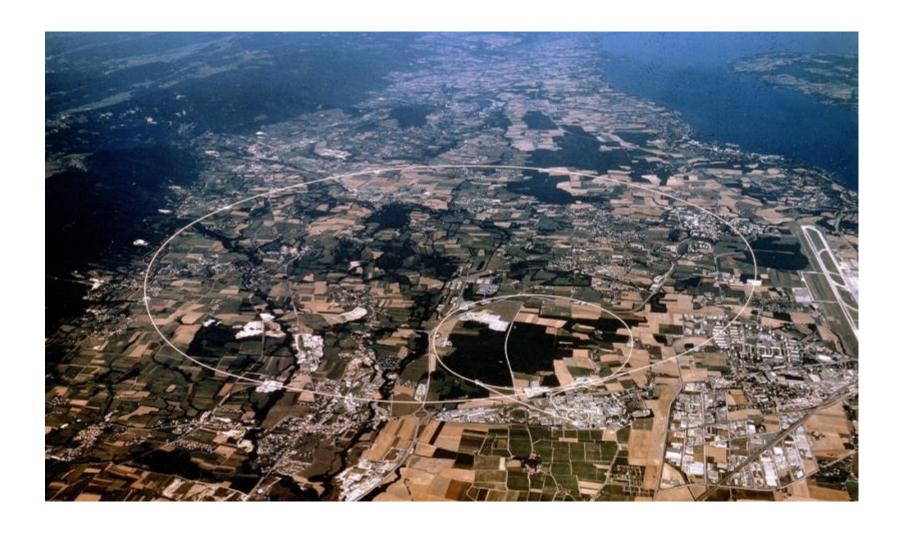

# CERN – The European Laboratory for Particle Physics

Maria Alandes Pradillo







#### **CERN**



- Founded in 1954
- 21 member states
- Largest particle physics laboratory
  - ~ 2300 staff
  - ~ 1600 other paid personnel
  - ~ 10500 users

Budget (2014) ~1000 MCHF

Member States: Austria, Belgium, Bulgaria, the Czech Republic, Denmark, Finland, France, Germany, Greece, Hungary, Israel, Italy, the Netherlands, Norway, Poland, Portugal, Slovakia, Spain, Sweden, Switzerland and the United Kingdom

Candidate for Accession: Romania

Associate Member in Pre-Stage to Membership: Serbia

Applicant States for Membership or Associate Membership:

Brazil, Cyprus, Pakistan, Russia, Slovenia, Turkey, Ukraine

Observers to Council: India, Japan, Russia, Turkey, United States of America; European Commission and UNESCO



## 60 years of Science























#### What do