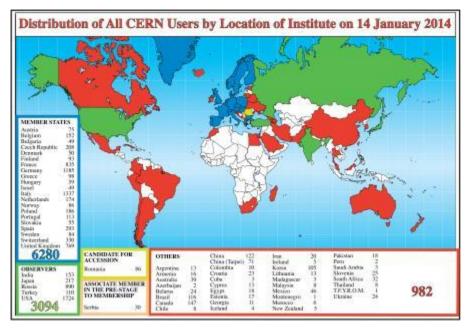

#### **CERN**

- Founded in 1954
- 21 member states
- Largest particle physics laboratory
  - ~ 2300 staff
  - ~ 1600 other paid personnel
  - ~ 10500 users

Budget (2014) ~1000 MCHF

Member States: Austria, Belgium, Bulgaria, the Czech Republic, Denmark, Finland, France, Germany, Greece, Hungary, Israel, Italy, the Netherlands, Norway, Poland, Portugal, Slovakia, Spain, Sweden, Switzerland and the United Kingdom

Candidate for Accession: Romania

Associate Member in Pre-Stage to Membership: Serbia

Applicant States for Membership or Associate Membership:

Brazil, Cyprus, Pakistan, Russia, Slovenia, Turkey, Ukraine

Observers to Council: India, Japan, Russia, Turkey, United States of America; European Commission and UNESCO