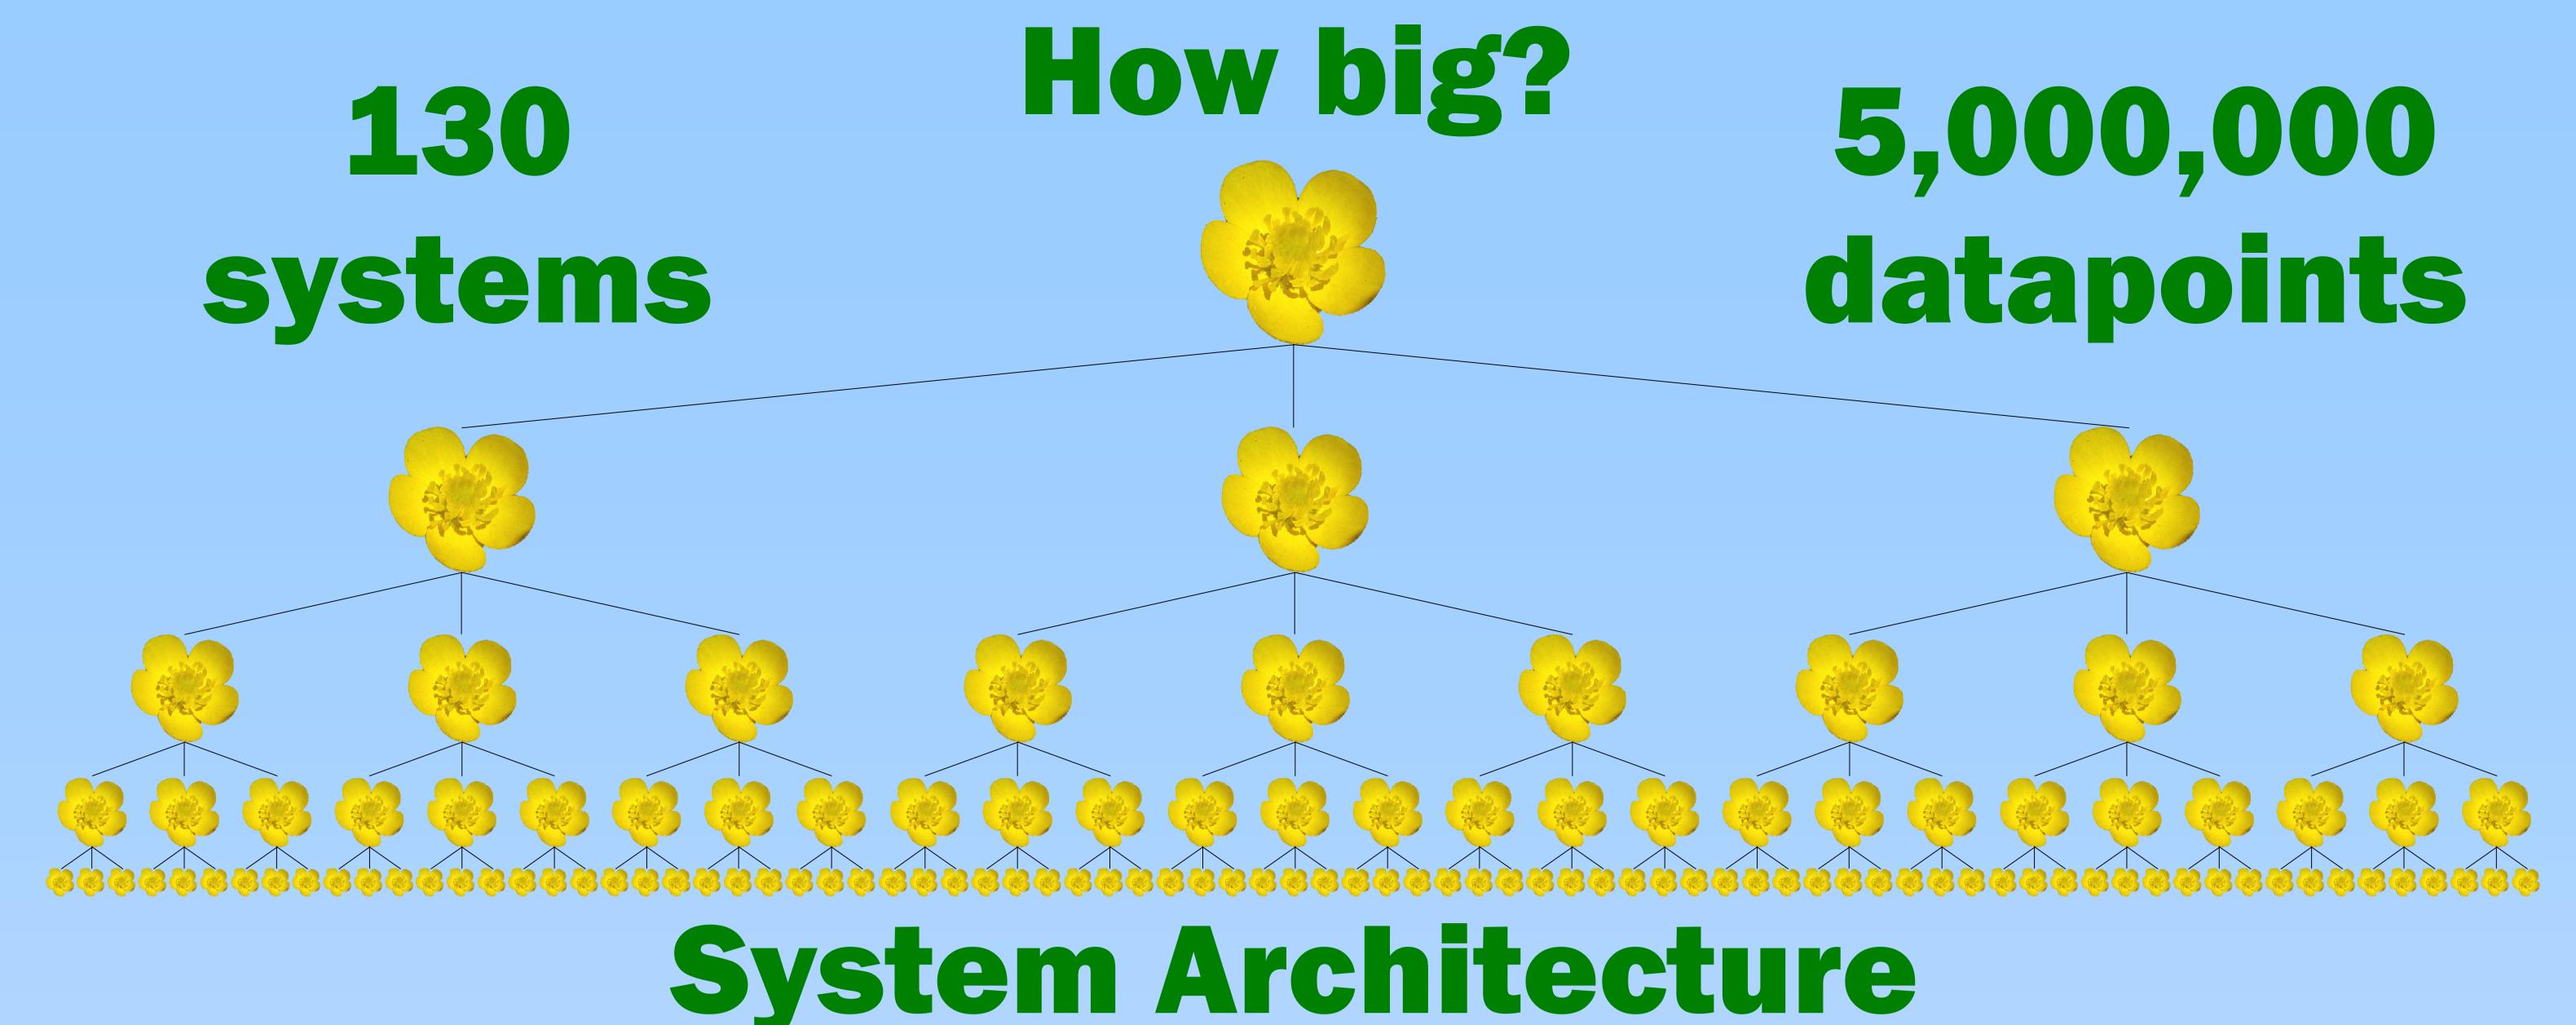

## CERN tests successful Really big SCADA systems proved to work

**PVSS demonstrates impressive connectivity, resilience against external disturbance and an excellent ability to manage overload situations** 



is manager-based

CPU

VA

UI

Dist

EM

AES

**Alert/Event Screen(s)** 

**Data Manager: records** DM definitions, alerts, **latest values** 

Value Archive Manager(s): for long-term data archival **User Interface Manager(s)** 

**Event Manager: responds** to events, checks for and raises alarms

**Distribution Manager: for** inter-system communication

**A Scattered System** 

## **A Distributed System**