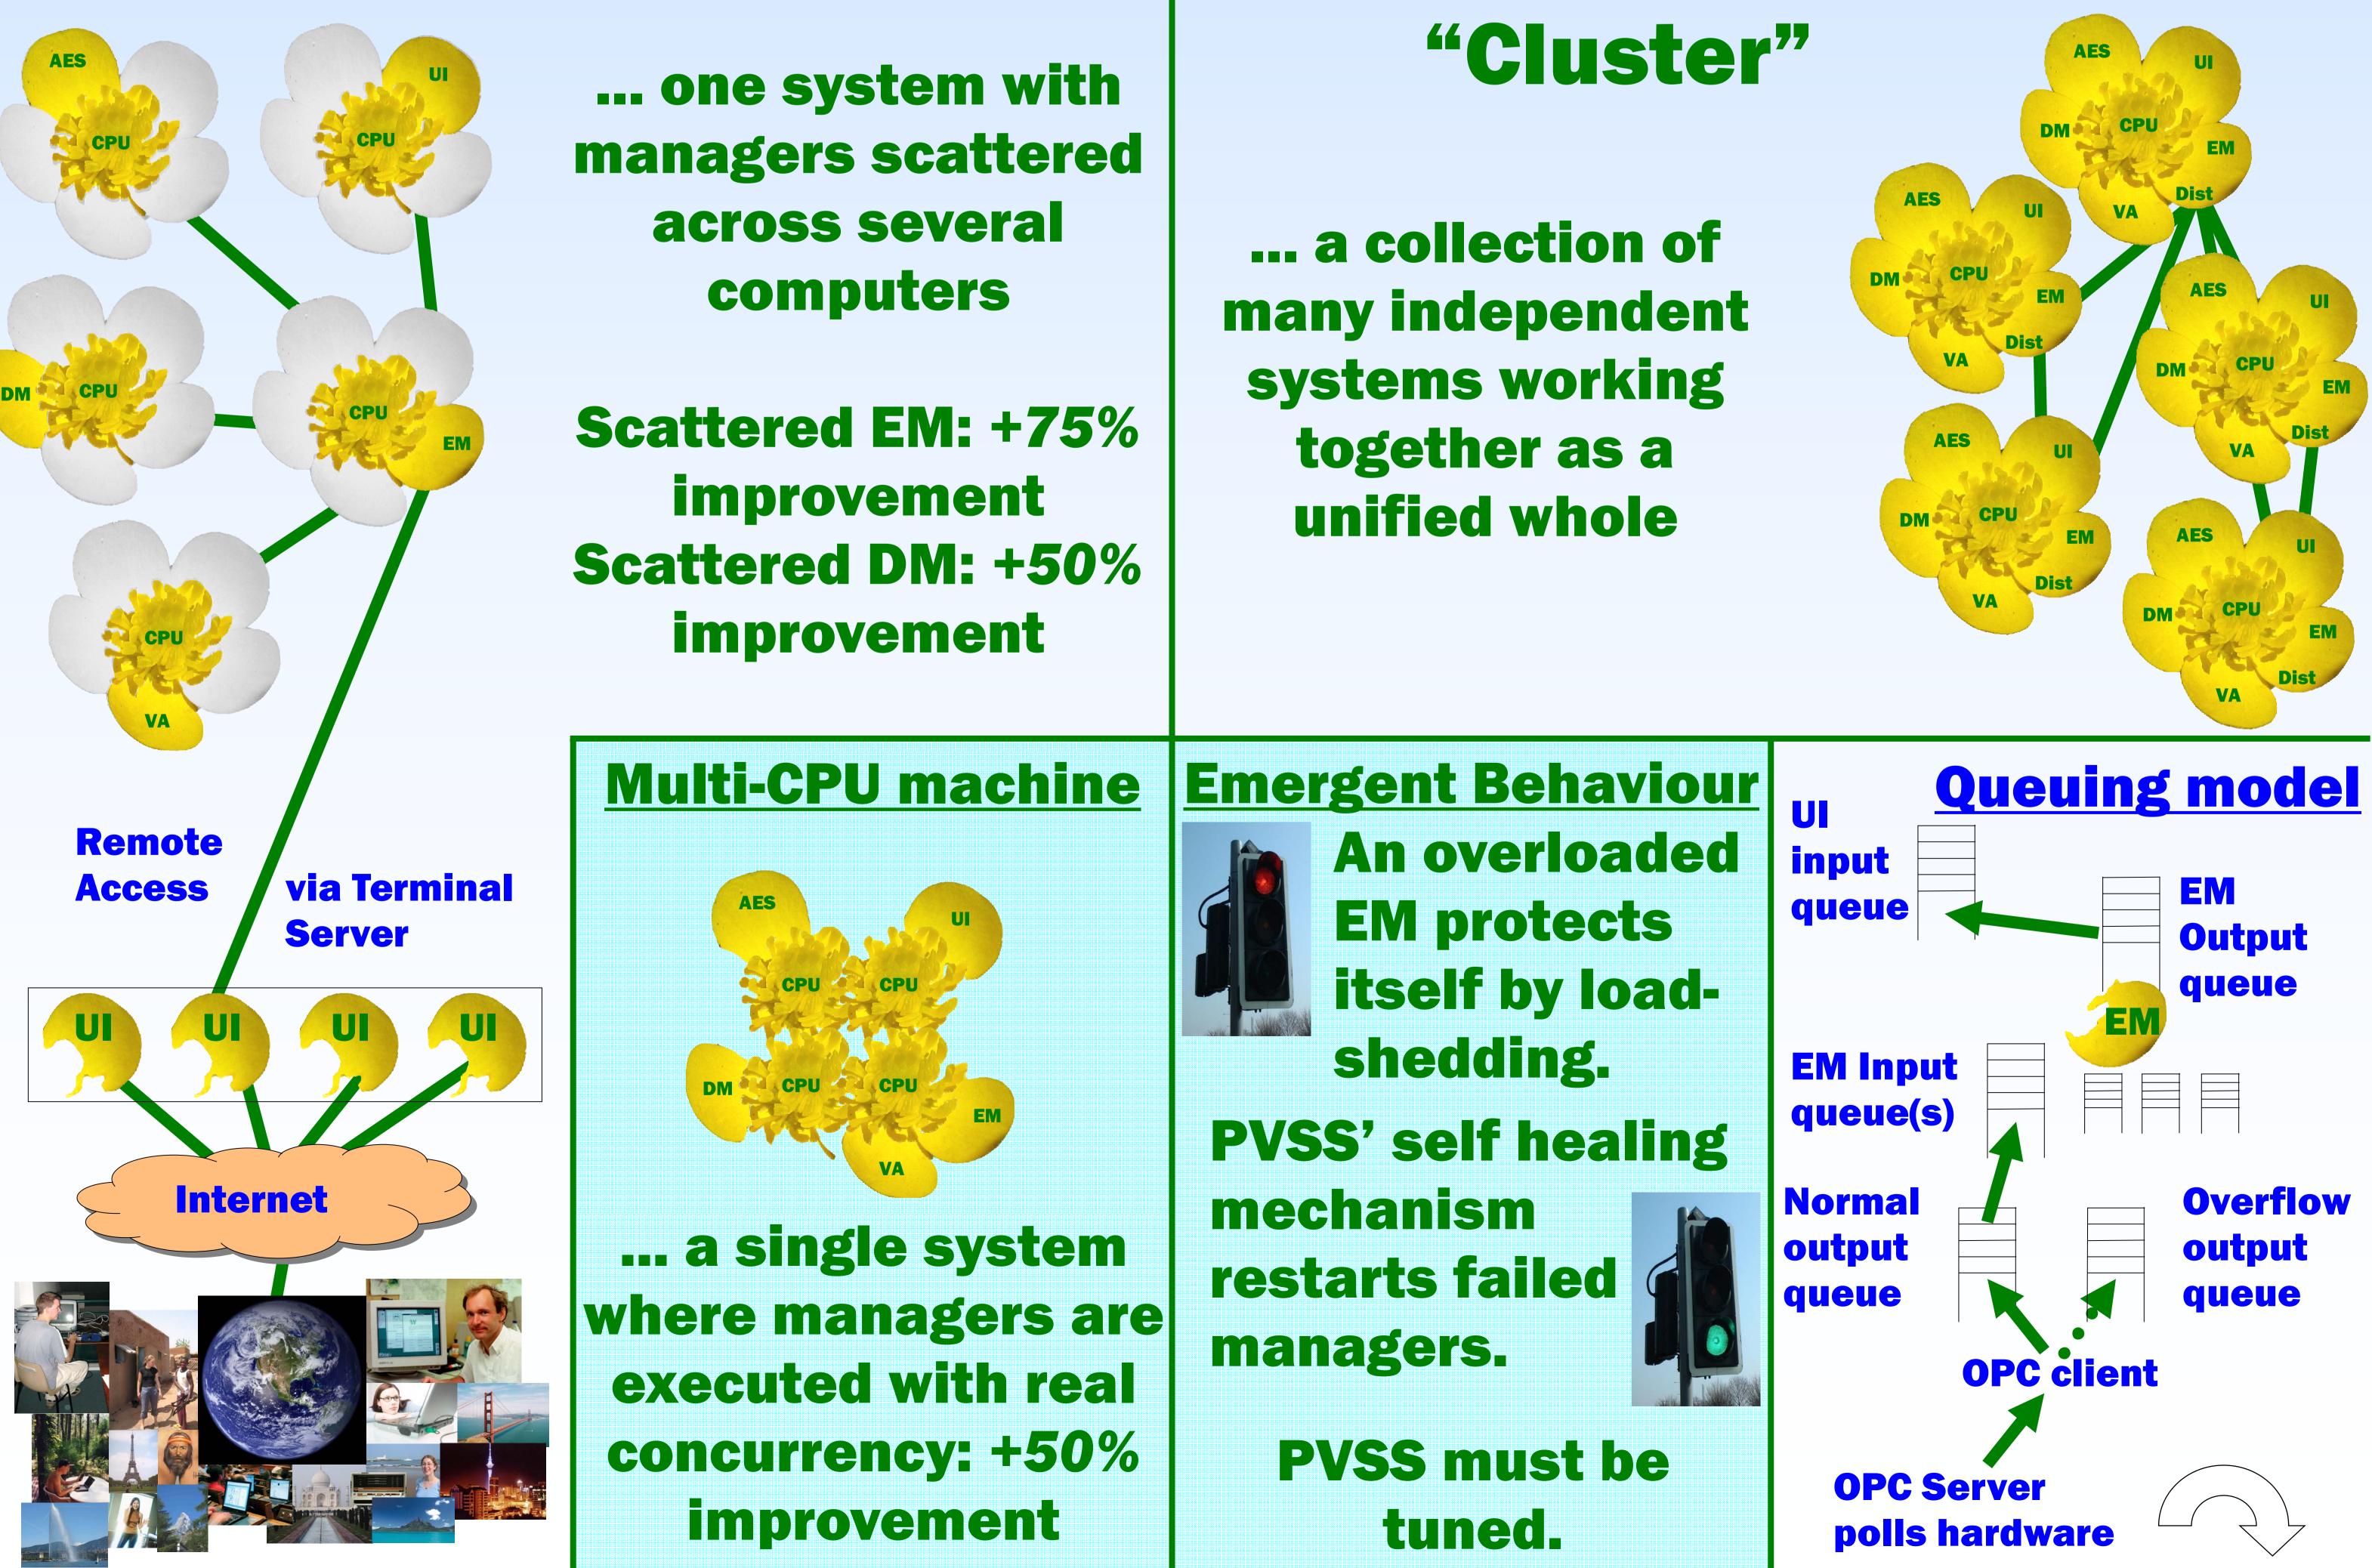

is manager-based

CPU

VA

UI

Dist

EM

AES

**Alert/Event Screen(s)** 

**Data Manager: records** DM definitions, alerts, **latest values** 

Value Archive Manager(s): for long-term data archival **User Interface Manager(s)** 

**Event Manager: responds** to events, checks for and raises alarms

**Distribution Manager: for** inter-system communication

**A Scattered System** 

## **A Distributed System**