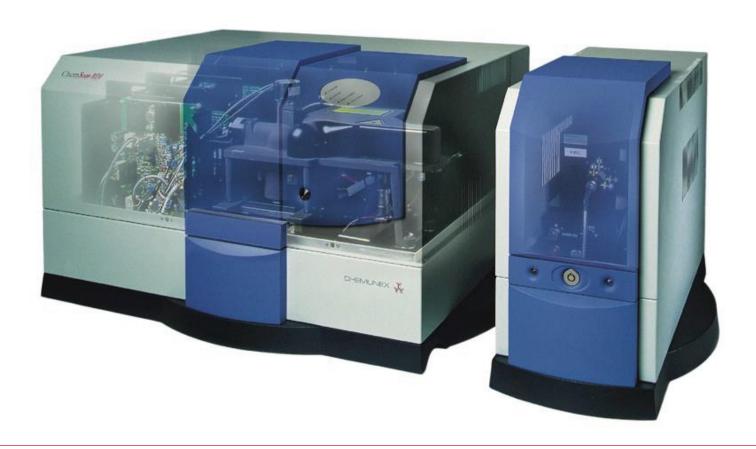

### Example project: Chemunex ChemScan

ChemScan is a laser scanning system capable of finding, within minutes, a single living bacterium in a cup full of liquid