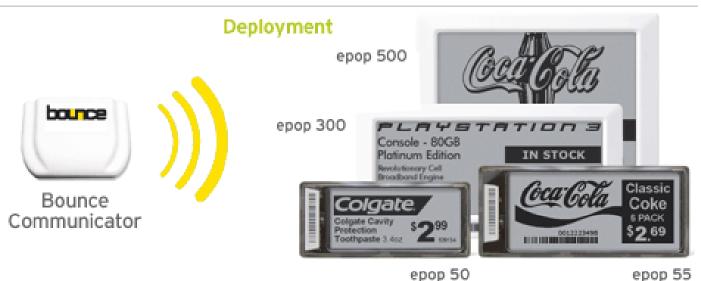

### Low power signage

 TTP's Matrix Technology licensed to ZBD (now rebranded as "Displaydata")