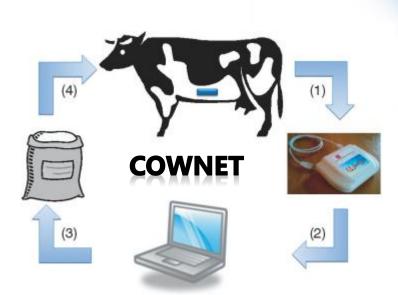

### Well Cow Ltd

- Acidosis is estimated to cost the US dairy industry up to \$1 billion per year.

- Early detection allows prevention.