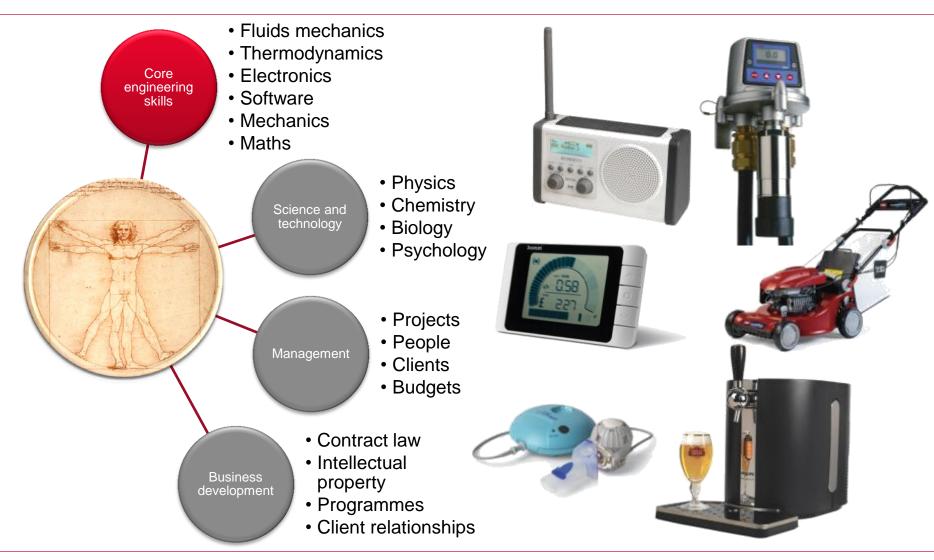

s  |
| Icecap        | Optics              |
| Iron Maiden   | Printing            |
| Laser Driller | Optics              |
| Pepperoni     | Printing            |
| P2            | Medical             |
| Salamander    | Printing            |
| Sequoia       | Medical, Industrial |



### Similarities between physics academia and TTP

- Work can be very challenging and mentally stimulating
- Experimental systems always need some debugging!
- Get to work with some very smart, passionate people
- A lot of scope to learn new things









Client management







### What is TTP looking for in an employee?

Breadth of expertise (good generalist)



Deep knowledge of one or two specialist areas



### What is TTP looking for in an employee?





## What is TTP looking for in an employee?









The Technology Partnership plc ©TTP 2014

www.ttp.com









### Low power signage

 TTP's Matrix Technology licensed to ZBD (now rebranded as "Displaydata")







#### What other skills are needed?