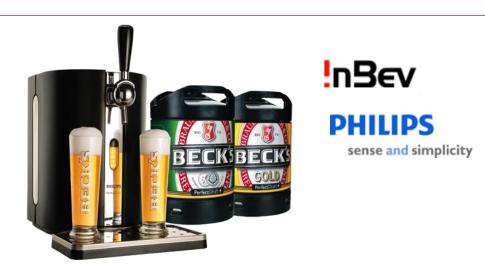

#### **Perfect Draft**

- home draft beer system developed for In Bev
- appliance, packaging & filling
- blank page to product launch in 30 months
- First 2 years: 15 beers, 300k units, 4M kegs, 57% of European market