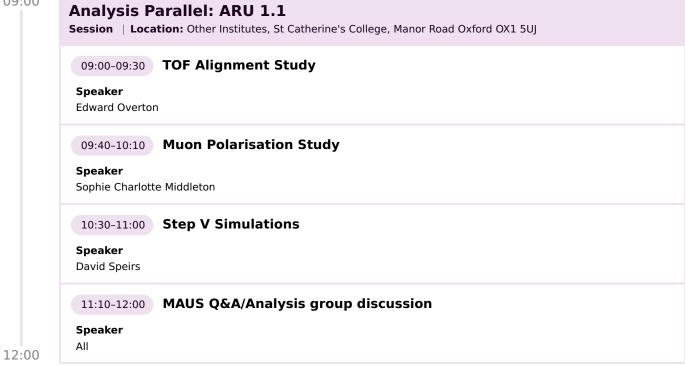

## Wednesday 25 June

09:00 **Analysis Parallel: ARU 1.1** Session | Location: Other Institutes, St Catherine's College, Manor Road Oxford OX1 5UJ 09:00-09:30 Tracker Alignment **Speakers** Melissa Uchida, Paul Soler Jermyn 09:40-10:10 Tracker Reconstruction (Tutorial) Speaker Adam Dobbs 10:30-11:00 Step IV: Reduced FC current study Speaker Christopher Hunt 12:45 14:00 **Analysis Parallel: ARU 1.1** Session | Location: Other Institutes, St Catherine's College, Manor Road Oxford OX1 5UJ 14:00-14:20 FC1 Field Mapping **Speakers** Dr John Cobb, Victoria Blackmore 14:20-14:40 SS1 Field Mapping Speaker Maria Leonova 14:40-15:00 Wedge Absorbers **Speakers** Dr Chris Rogers, Dr Pavel Snopok

16:20

## Thursday 26 June

09:00