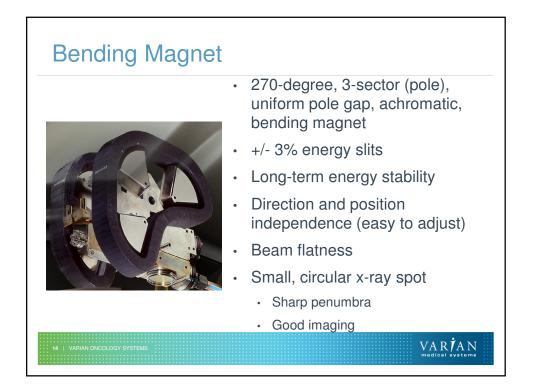

|  |





## Industrial Design - CERN Accelerator School

















## Microwave Amplifier - Varian's Klystron



- Lasts five times longer than a magnetron (less expensive over time, less "down-time" for the accelerator)
- Klystron-Amplifies Microwaves cleanly up to 5 Mega Watts
- RF power characteristics are independent of reflections from the accelerator

VAR **A**N



## **Beam Collimation**

- Beam shape exiting treatment head is limited by 2 pairs of jaws and MLC
- Each jaw has independent drive and double read out system
- Multi leaf collimator is added below the jaws