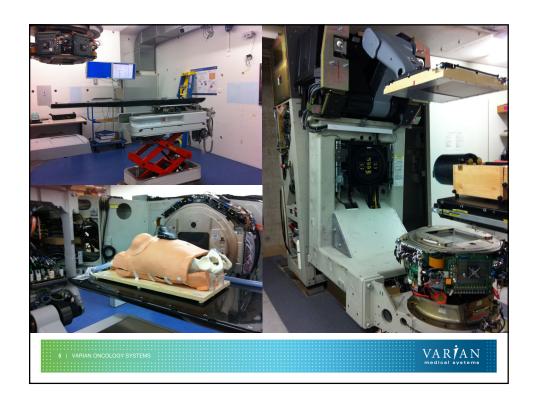

|  |





## Industrial Design - CERN Accelerator School

















## Microwave Amplifier - Varian's Klystron



- Lasts five times longer than a magnetron (less expensive over time, less "down-time" for the accelerator)
- Klystron-Amplifies Microwaves cleanly up to 5 Mega Watts
- RF power characteristics are independent of reflections from the accelerator

VAR **A**N



## **Beam Collimation**

- Beam shape exiting treatment head is limited by 2 pairs of jaws and MLC
- Each jaw has independent drive and double read out system
- Multi leaf collimator is added below the jaws