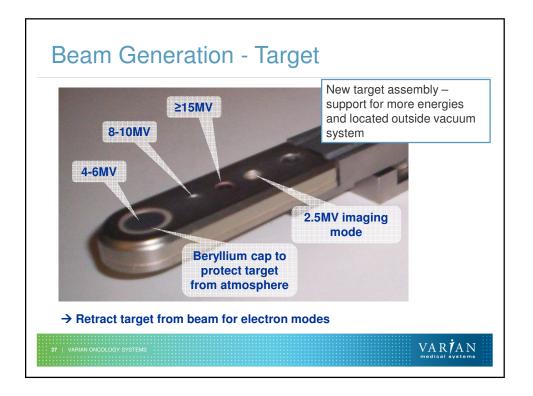

|  |





## Industrial Design - CERN Accelerator School

















## Microwave Amplifier - Varian's Klystron



- Lasts five times longer than a magnetron (less expensive over time, less "down-time" for the accelerator)
- Klystron-Amplifies Microwaves cleanly up to 5 Mega Watts
- RF power characteristics are independent of reflections from the accelerator

VAR **A**N



## **Beam Collimation**

- Beam shape exiting treatment head is limited by 2 pairs of jaws and MLC
- Each jaw has independent drive and double read out system
- Multi leaf collimator is added below the jaws