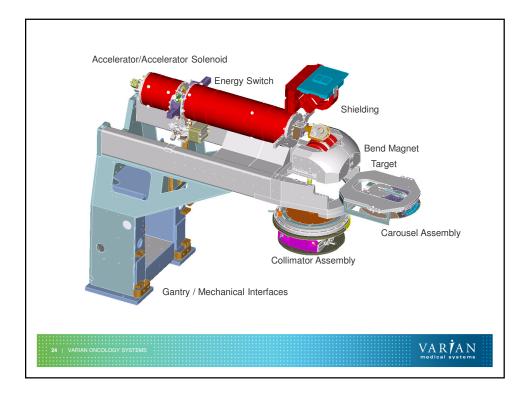

|  |





## Industrial Design - CERN Accelerator School

















## Microwave Amplifier - Varian's Klystron



- Lasts five times longer than a magnetron (less expensive over time, less "down-time" for the accelerator)
- Klystron-Amplifies Microwaves cleanly up to 5 Mega Watts
- RF power characteristics are independent of reflections from the accelerator

VAR **A**N



## **Beam Collimation**

- Beam shape exiting treatment head is limited by 2 pairs of jaws and MLC
- Each jaw has independent drive and double read out system
- Multi leaf collimator is added below the jaws