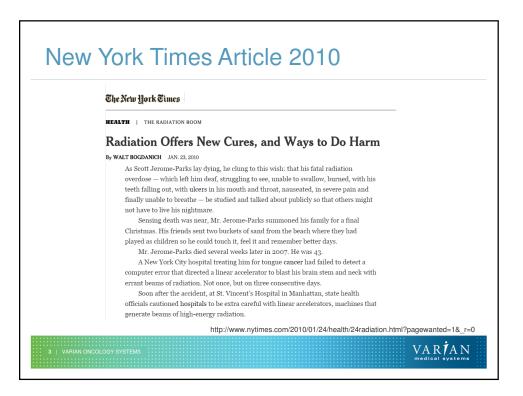

|  |





## Industrial Design - CERN Accelerator School

















## Microwave Amplifier - Varian's Klystron



- Lasts five times longer than a magnetron (less expensive over time, less "down-time" for the accelerator)
- Klystron-Amplifies Microwaves cleanly up to 5 Mega Watts
- RF power characteristics are independent of reflections from the accelerator

VAR **A**N



## **Beam Collimation**

- Beam shape exiting treatment head is limited by 2 pairs of jaws and MLC
- Each jaw has independent drive and double read out system
- Multi leaf collimator is added below the jaws