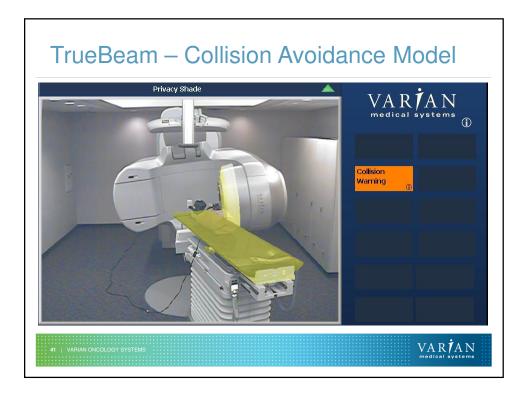

|  |





## Industrial Design - CERN Accelerator School

















## Microwave Amplifier - Varian's Klystron



- Lasts five times longer than a magnetron (less expensive over time, less "down-time" for the accelerator)
- Klystron-Amplifies Microwaves cleanly up to 5 Mega Watts
- RF power characteristics are independent of reflections from the accelerator

VAR **A**N



## **Beam Collimation**

- Beam shape exiting treatment head is limited by 2 pairs of jaws and MLC
- Each jaw has independent drive and double read out system
- Multi leaf collimator is added below the jaws