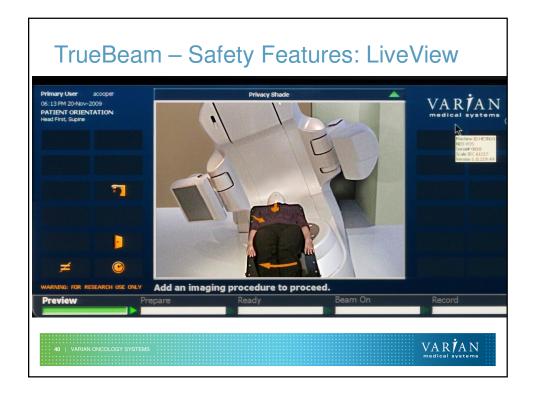

|  |





## Industrial Design - CERN Accelerator School

















## Microwave Amplifier - Varian's Klystron



- Lasts five times longer than a magnetron (less expensive over time, less "down-time" for the accelerator)
- Klystron-Amplifies Microwaves cleanly up to 5 Mega Watts
- RF power characteristics are independent of reflections from the accelerator

VAR **A**N



## **Beam Collimation**

- Beam shape exiting treatment head is limited by 2 pairs of jaws and MLC
- Each jaw has independent drive and double read out system
- Multi leaf collimator is added below the jaws