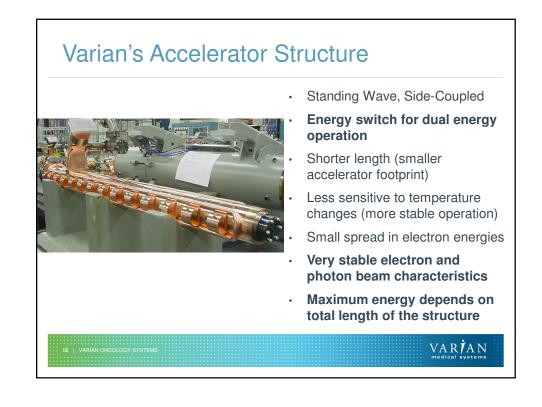

## Microwave Amplifier - Varian's Klystron

- Lasts five times longer than a magnetron (less expensive over time, less "down-time" for the accelerator)
- Klystron-Amplifies Microwaves cleanly up to 5 Mega Watts
- RF power characteristics are independent of reflections from the accelerator