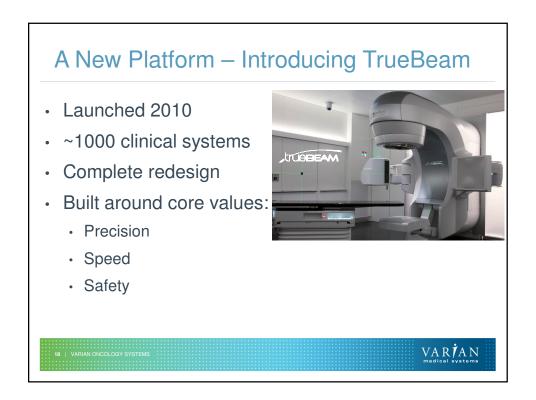

|  |





## Industrial Design - CERN Accelerator School

















## Microwave Amplifier - Varian's Klystron



- Lasts five times longer than a magnetron (less expensive over time, less "down-time" for the accelerator)
- Klystron-Amplifies Microwaves cleanly up to 5 Mega Watts
- RF power characteristics are independent of reflections from the accelerator

VAR **A**N



## **Beam Collimation**

- Beam shape exiting treatment head is limited by 2 pairs of jaws and MLC
- Each jaw has independent drive and double read out system
- Multi leaf collimator is added below the jaws