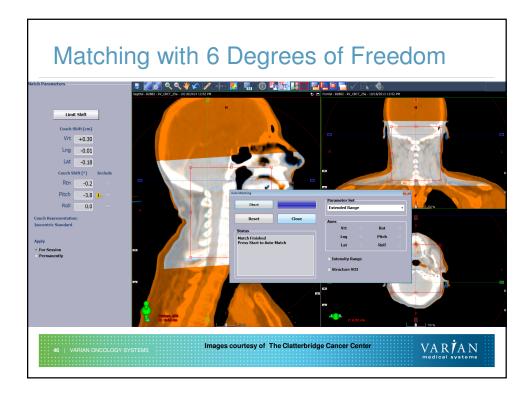

|  |





## Industrial Design - CERN Accelerator School

















## Microwave Amplifier - Varian's Klystron



- Lasts five times longer than a magnetron (less expensive over time, less "down-time" for the accelerator)
- Klystron-Amplifies Microwaves cleanly up to 5 Mega Watts
- RF power characteristics are independent of reflections from the accelerator

VAR **A**N



## **Beam Collimation**

- Beam shape exiting treatment head is limited by 2 pairs of jaws and MLC
- Each jaw has independent drive and double read out system
- Multi leaf collimator is added below the jaws