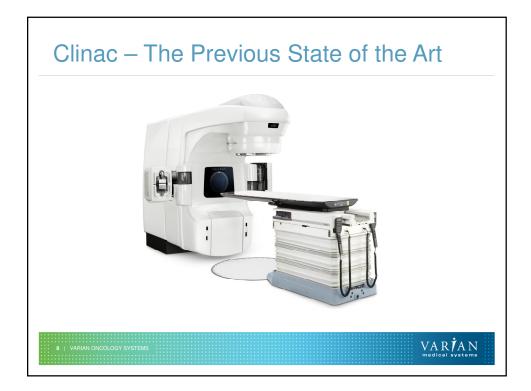

|  |





## Industrial Design - CERN Accelerator School

















## Microwave Amplifier - Varian's Klystron



- Lasts five times longer than a magnetron (less expensive over time, less "down-time" for the accelerator)
- Klystron-Amplifies Microwaves cleanly up to 5 Mega Watts
- RF power characteristics are independent of reflections from the accelerator

VAR **A**N



## **Beam Collimation**

- Beam shape exiting treatment head is limited by 2 pairs of jaws and MLC
- Each jaw has independent drive and double read out system
- Multi leaf collimator is added below the jaws