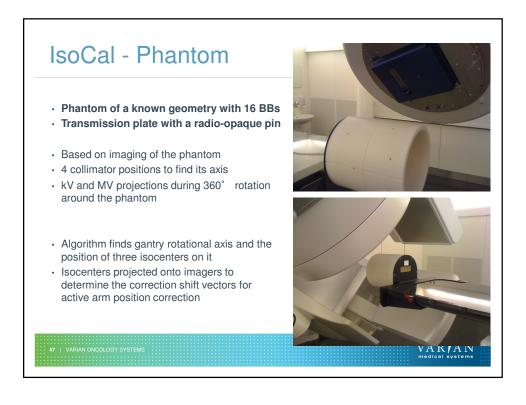

|  |





## Industrial Design - CERN Accelerator School

















## Microwave Amplifier - Varian's Klystron



- Lasts five times longer than a magnetron (less expensive over time, less "down-time" for the accelerator)
- Klystron-Amplifies Microwaves cleanly up to 5 Mega Watts
- RF power characteristics are independent of reflections from the accelerator

VAR **A**N



## **Beam Collimation**

- Beam shape exiting treatment head is limited by 2 pairs of jaws and MLC
- Each jaw has independent drive and double read out system
- Multi leaf collimator is added below the jaws