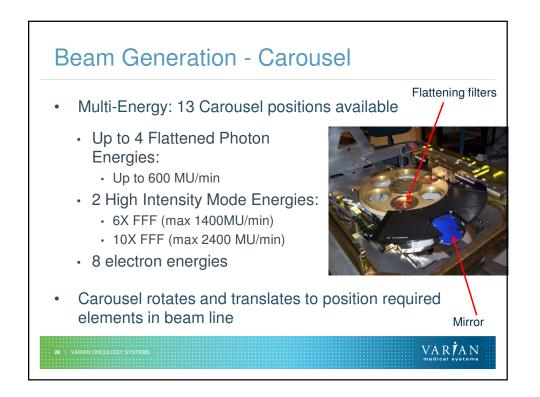

|  |





## Industrial Design - CERN Accelerator School

















## Microwave Amplifier - Varian's Klystron



- Lasts five times longer than a magnetron (less expensive over time, less "down-time" for the accelerator)
- Klystron-Amplifies Microwaves cleanly up to 5 Mega Watts
- RF power characteristics are independent of reflections from the accelerator

VAR **A**N



## **Beam Collimation**

- Beam shape exiting treatment head is limited by 2 pairs of jaws and MLC
- Each jaw has independent drive and double read out system
- Multi leaf collimator is added below the jaws