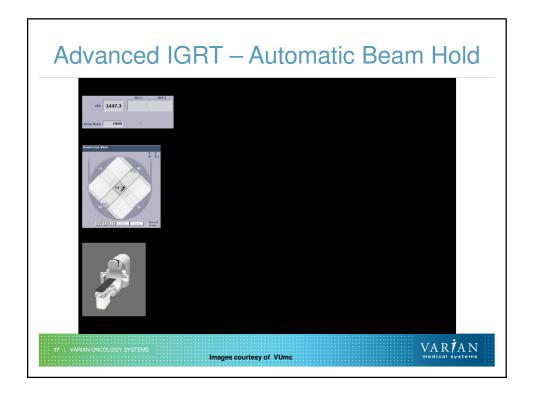

|  |





## Industrial Design - CERN Accelerator School

















## Microwave Amplifier - Varian's Klystron



- Lasts five times longer than a magnetron (less expensive over time, less "down-time" for the accelerator)
- Klystron-Amplifies Microwaves cleanly up to 5 Mega Watts
- RF power characteristics are independent of reflections from the accelerator

VAR **A**N



## **Beam Collimation**

- Beam shape exiting treatment head is limited by 2 pairs of jaws and MLC
- Each jaw has independent drive and double read out system
- Multi leaf collimator is added below the jaws