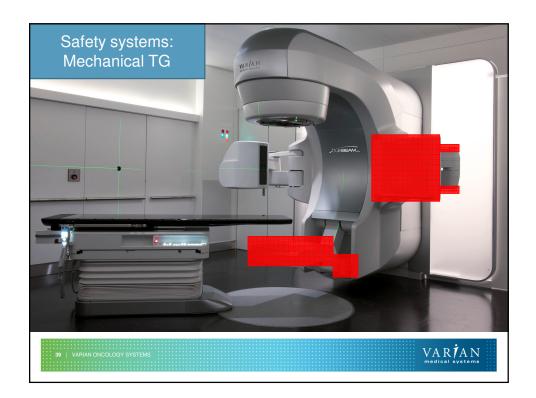

|  |





## Industrial Design - CERN Accelerator School

















## Microwave Amplifier - Varian's Klystron



- Lasts five times longer than a magnetron (less expensive over time, less "down-time" for the accelerator)
- Klystron-Amplifies Microwaves cleanly up to 5 Mega Watts
- RF power characteristics are independent of reflections from the accelerator

VAR **A**N



## **Beam Collimation**

- Beam shape exiting treatment head is limited by 2 pairs of jaws and MLC
- Each jaw has independent drive and double read out system
- Multi leaf collimator is added below the jaws