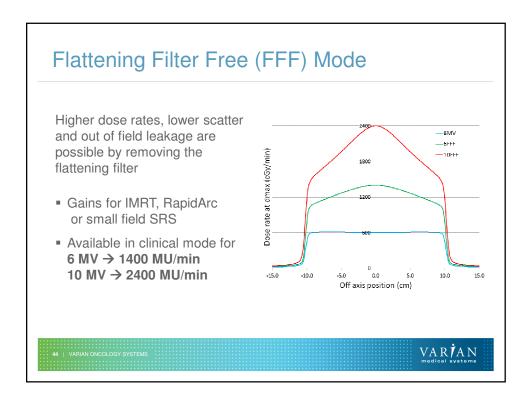

|  |





## Industrial Design - CERN Accelerator School

















## Microwave Amplifier - Varian's Klystron



- Lasts five times longer than a magnetron (less expensive over time, less "down-time" for the accelerator)
- Klystron-Amplifies Microwaves cleanly up to 5 Mega Watts
- RF power characteristics are independent of reflections from the accelerator

VAR **A**N



## **Beam Collimation**

- Beam shape exiting treatment head is limited by 2 pairs of jaws and MLC
- Each jaw has independent drive and double read out system
- Multi leaf collimator is added below the jaws