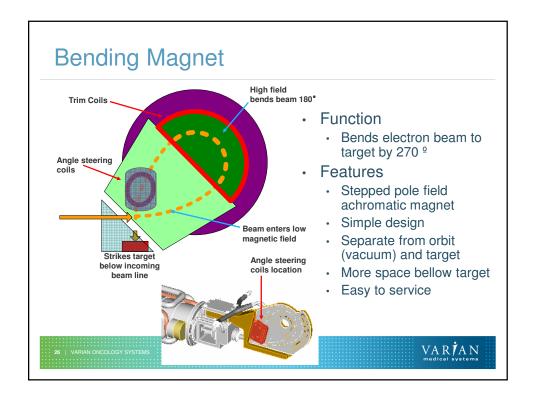

|  |





## Industrial Design - CERN Accelerator School

















## Microwave Amplifier - Varian's Klystron



- Lasts five times longer than a magnetron (less expensive over time, less "down-time" for the accelerator)
- Klystron-Amplifies Microwaves cleanly up to 5 Mega Watts
- RF power characteristics are independent of reflections from the accelerator

VAR **A**N



## **Beam Collimation**

- Beam shape exiting treatment head is limited by 2 pairs of jaws and MLC
- Each jaw has independent drive and double read out system
- Multi leaf collimator is added below the jaws