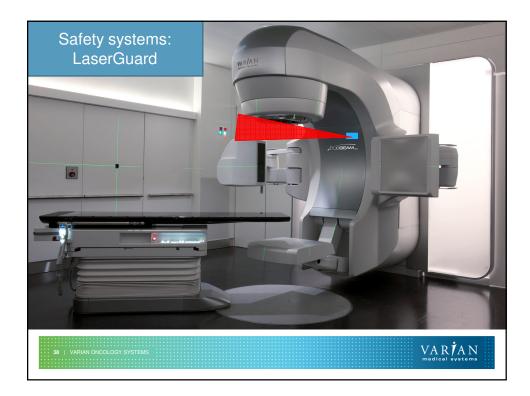

|  |





## Industrial Design - CERN Accelerator School

















## Microwave Amplifier - Varian's Klystron



- Lasts five times longer than a magnetron (less expensive over time, less "down-time" for the accelerator)
- Klystron-Amplifies Microwaves cleanly up to 5 Mega Watts
- RF power characteristics are independent of reflections from the accelerator

VAR **A**N



## **Beam Collimation**

- Beam shape exiting treatment head is limited by 2 pairs of jaws and MLC
- Each jaw has independent drive and double read out system
- Multi leaf collimator is added below the jaws