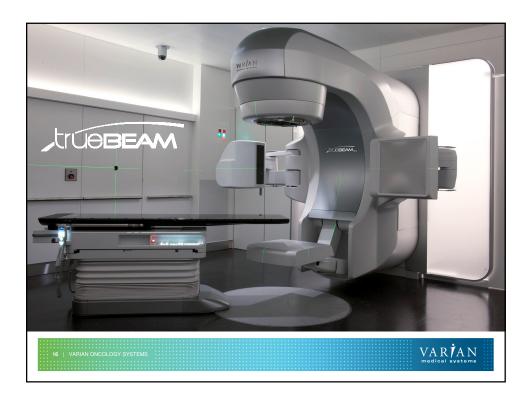

|  |





## Industrial Design - CERN Accelerator School

















## Microwave Amplifier - Varian's Klystron



- Lasts five times longer than a magnetron (less expensive over time, less "down-time" for the accelerator)
- Klystron-Amplifies Microwaves cleanly up to 5 Mega Watts
- RF power characteristics are independent of reflections from the accelerator

VAR **A**N



## **Beam Collimation**

- Beam shape exiting treatment head is limited by 2 pairs of jaws and MLC
- Each jaw has independent drive and double read out system
- Multi leaf collimator is added below the jaws