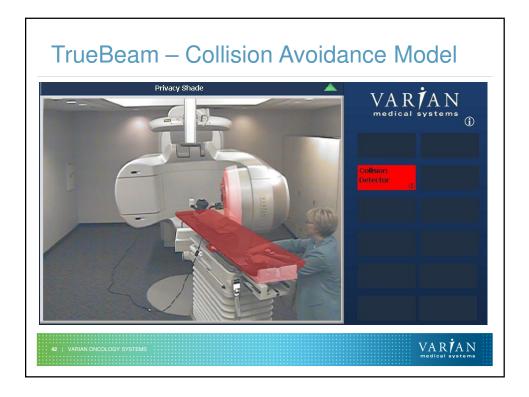

|  |





## Industrial Design - CERN Accelerator School

















## Microwave Amplifier - Varian's Klystron



- Lasts five times longer than a magnetron (less expensive over time, less "down-time" for the accelerator)
- Klystron-Amplifies Microwaves cleanly up to 5 Mega Watts
- RF power characteristics are independent of reflections from the accelerator

VAR **A**N



## **Beam Collimation**

- Beam shape exiting treatment head is limited by 2 pairs of jaws and MLC
- Each jaw has independent drive and double read out system
- Multi leaf collimator is added below the jaws