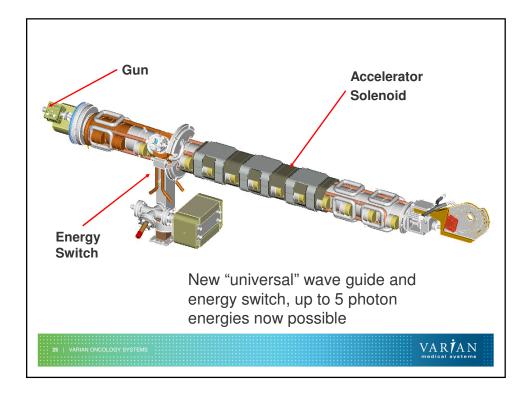

## Microwave Amplifier - Varian's Klystron

- Lasts five times longer than a magnetron (less expensive over time, less "down-time" for the accelerator)
- Klystron-Amplifies Microwaves cleanly up to 5 Mega Watts
- RF power characteristics are independent of reflections from the accelerator