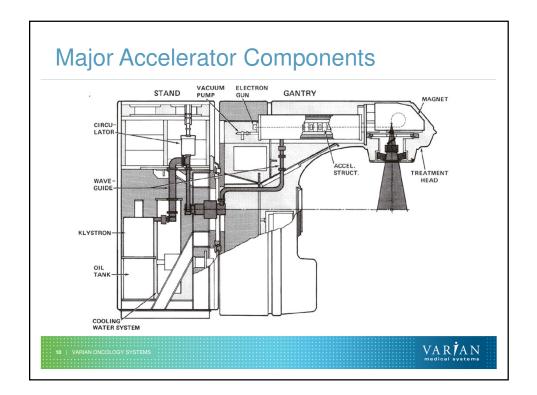

## Microwave Amplifier - Varian's Klystron

- Lasts five times longer than a magnetron (less expensive over time, less "down-time" for the accelerator)
- Klystron-Amplifies Microwaves cleanly up to 5 Mega Watts
- RF power characteristics are independent of reflections from the accelerator