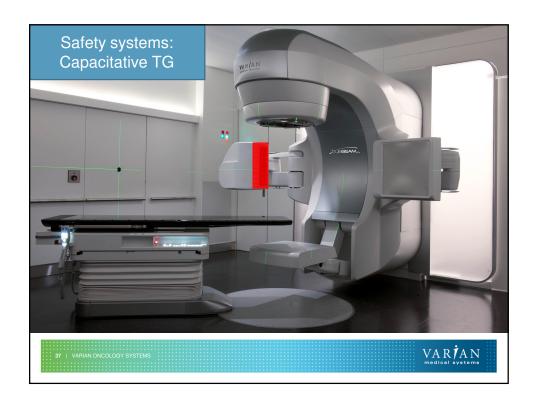

|  |





## Industrial Design - CERN Accelerator School

















## Microwave Amplifier - Varian's Klystron



- Lasts five times longer than a magnetron (less expensive over time, less "down-time" for the accelerator)
- Klystron-Amplifies Microwaves cleanly up to 5 Mega Watts
- RF power characteristics are independent of reflections from the accelerator

VAR **A**N



## **Beam Collimation**

- Beam shape exiting treatment head is limited by 2 pairs of jaws and MLC
- Each jaw has independent drive and double read out system
- Multi leaf collimator is added below the jaws