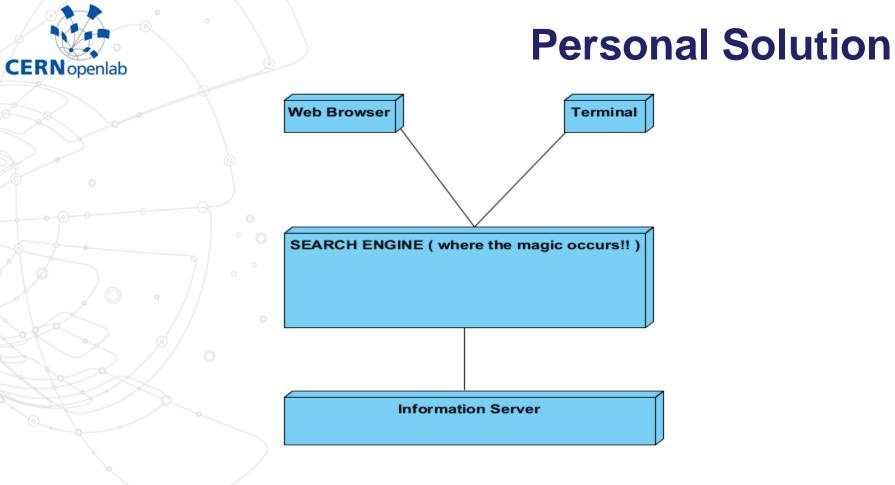

0

Noé Fernández



Background image: Shutterstock



# **The Problem**

# Dozens of emails/dayLack of information

Users don't know what is involved

### > Complex environment

- Huge number of systems
- Each system has more subsystems



# **Current situation**

# > No generic tools > Unintuitive small tools Without relationships > Text based

Noé Fernández



# **The Project challenge**

#### > Search engine

- Different ways to show the information
- > Information on demand



19/08/2014



# **Personal Solution**

#### Web Interface



19/08/2014

Noé Fernández



# **Personal Solution**

Command line tool

```
PS C:\Users\fnoe> java -jar .\web_resolve2.jar fnoe-2-beta.web.cern.ch
fnoe-2-beta.web.cern.ch
JRL(fnoe-2-beta.web.cern.ch):
          [Load Balancer]:
                 fnoe-2-beta.web.cern.ch
          [Web Server]:
                 apache_mwmgr_a_01_beta
          [Authentication Server]:
                 shibboleth2_mwmgr_a_01_beta
          [Application Server]:
                 tomcat_mwm_003_beta
```



# **The Project Impact**

# **User friendly**

- > Productivity
  - Instant queries
  - Expandable
    - Ability to show new types of information



0

Noé Fernández



Background image: Shutterstock