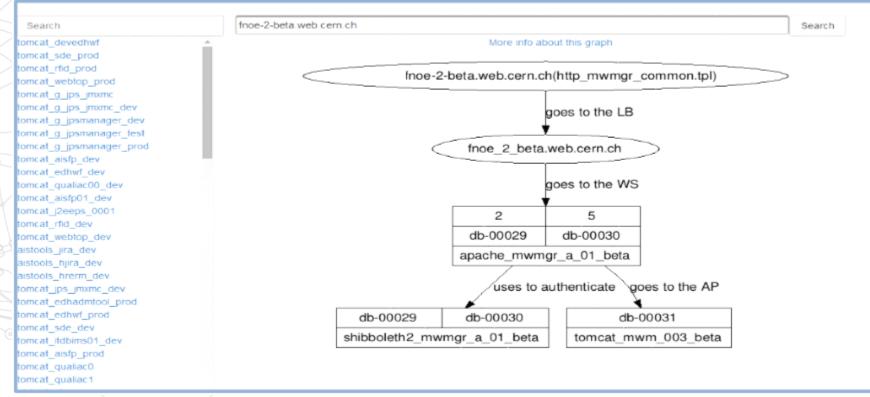

# **Personal Solution**

Command line tool

```
PS C:\Users\fnoe> java -jar .\web_resolve2.jar fnoe-2-beta.web.cern.ch
fnoe-2-beta.web.cern.ch
JRL(fnoe-2-beta.web.cern.ch):
          [Load Balancer]:
                 fnoe-2-beta.web.cern.ch
          [Web Server]:
                 apache_mwmgr_a_01_beta
          [Authentication Server]:
                 shibboleth2_mwmgr_a_01_beta
          [Application Server]:
                 tomcat_mwm_003_beta
```