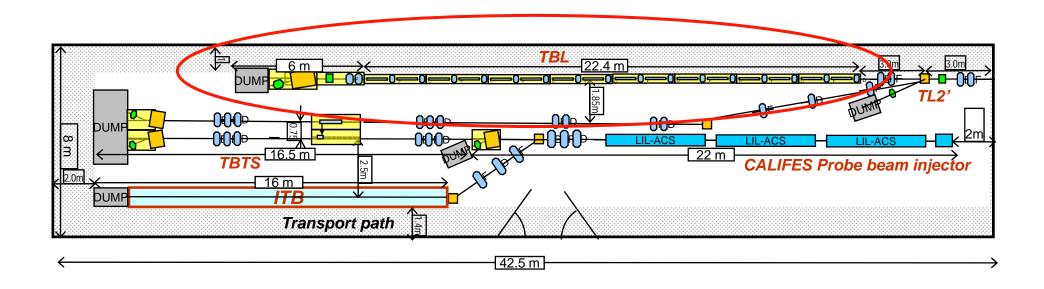

# The CTF3 Test Beam Line (TBL)



### Status of TBL





### TL2 and TBL in CLEX 2008







# Module integration







### Status of the prototype components



- PETS (CIEMAT): rf design finished,
  PETS prototype bar successfully manufactured
  Full PETS manufacturing and tank design progressing
- BPM's (Valencia and Barcelona):
   one analog unit finished and tested at CERN,
  2 BPM prototypes assembled and 'cold' tested at CERN Funds for series production allocated
- Quads (CERN): Design by Th. Zickler finished, prototype in June, series ordered with BINP
- Quad-Movers (CIEMAT): prototype fully tested at CERN series production under preparation
- High power rf (CERN): directional couplers, loads and waveguide components ordered
- Low Level rf (CERN): being manufactured
- TL2' diagnostics (CERN): Currently installed



## **Installation