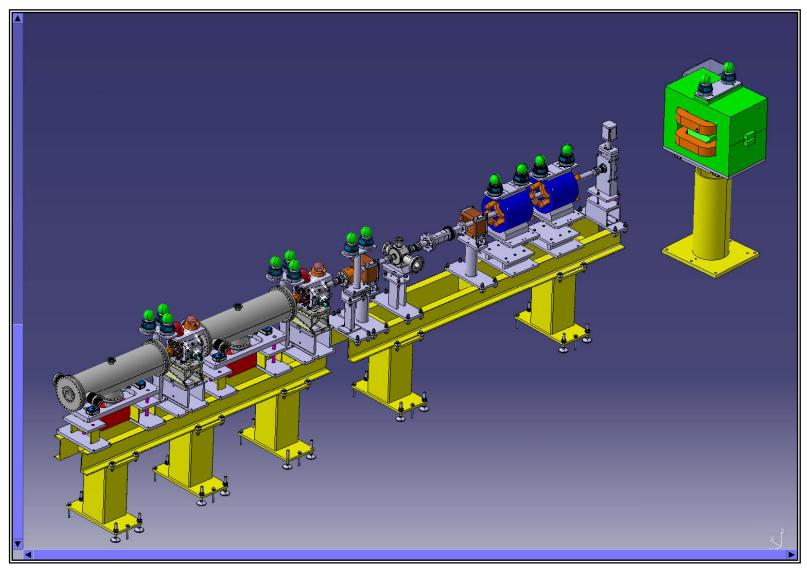

# Module integration

### Status of the prototype components

- PETS (CIEMAT): rf design finished,
  PETS prototype bar successfully manufactured
  Full PETS manufacturing and tank design progressing
- BPM's (Valencia and Barcelona):
   one analog unit finished and tested at CERN,
  2 BPM prototypes assembled and 'cold' tested at CERN Funds for series production allocated
- Quads (CERN): Design by Th. Zickler finished, prototype in June, series ordered with BINP
- Quad-Movers (CIEMAT): prototype fully tested at CERN series production under preparation
- High power rf (CERN): directional couplers, loads and waveguide components ordered
- Low Level rf (CERN): being manufactured
- TL2' diagnostics (CERN): Currently installed

## **Installation**

In progress, girders and quads mounted in CLEX Currently planned to be finished in June 2008, (looks like PETS tank might be slightly delayed)