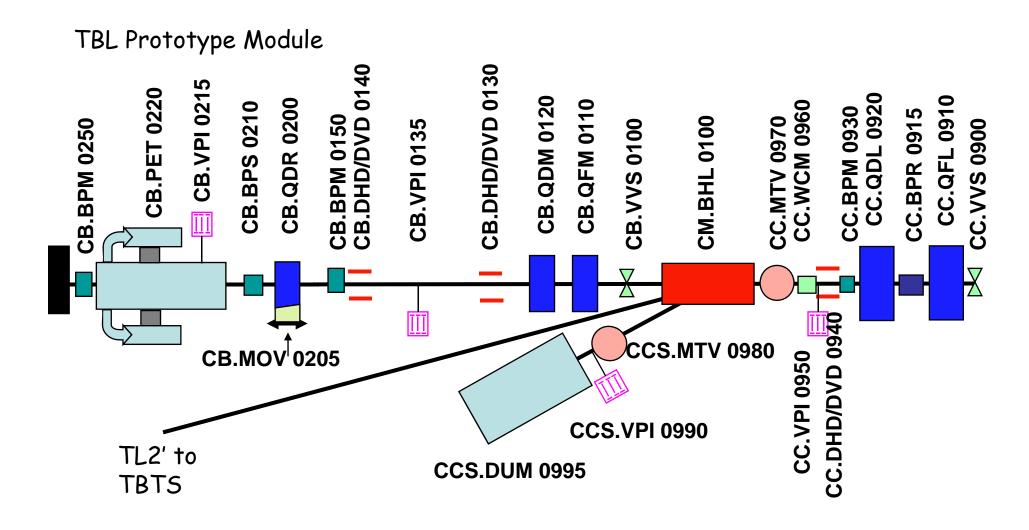

# Module integration

### Status of the prototype components

- PETS (CIEMAT): rf design finished,
  PETS prototype bar successfully manufactured
  Full PETS manufacturing and tank design progressing
- BPM's (Valencia and Barcelona):
   one analog unit finished and tested at CERN,
  2 BPM prototypes assembled and 'cold' tested at CERN Funds for series production allocated
- Quads (CERN): Design by Th. Zickler finished, prototype in June, series ordered with BINP
- Quad-Movers (CIEMAT): prototype fully tested at CERN series production under preparation
- High power rf (CERN): directional couplers, loads and waveguide components ordered
- Low Level rf (CERN): being manufactured
- TL2' diagnostics (CERN): Currently installed