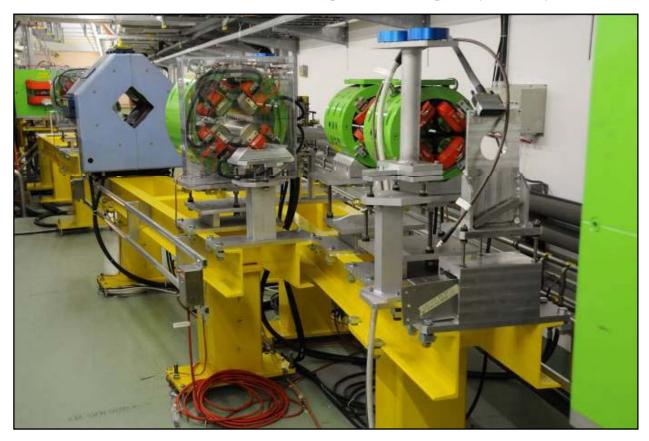

# Module integration

### Status of the prototype components

- PETS (CIEMAT): rf design finished,
  PETS prototype bar successfully manufactured
  Full PETS manufacturing and tank design progressing
- BPM's (Valencia and Barcelona):
   one analog unit finished and tested at CERN,
  2 BPM prototypes assembled and 'cold' tested at CERN Funds for series production allocated
- Quads (CERN): Design by Th. Zickler finished, prototype in June, series ordered with BINP
- Quad-Movers (CIEMAT): prototype fully tested at CERN series production under preparation
- High power rf (CERN): directional couplers, loads and waveguide components ordered
- Low Level rf (CERN): being manufactured
- TL2' diagnostics (CERN): Currently installed

## **Installation**

In progress, girders and quads mounted in CLEX Currently planned to be finished in June 2008, (looks like PETS tank might be slightly delayed)