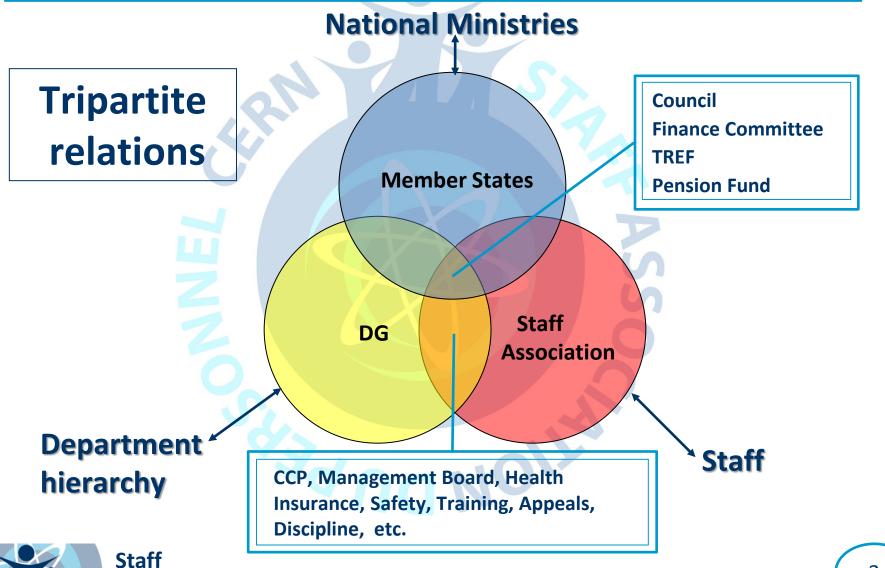

### **Employment Conditions**

The players in the decision-making process

**Association** 