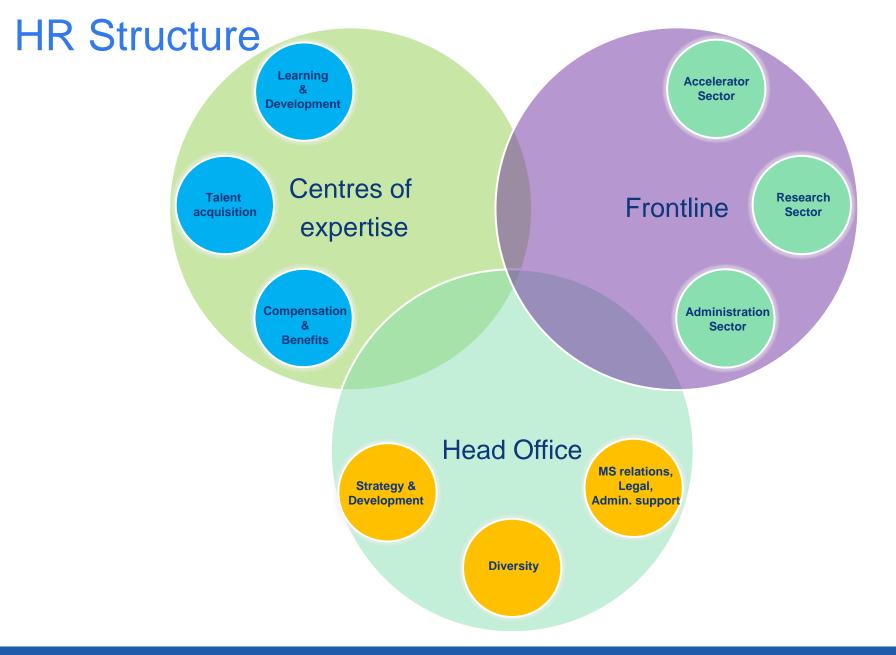

### Your Human Resources advisors

- Advisory function
- Link with expert services

What

- Staff
- Managers

Who

Equity

How

# Your Human resources advisors

HR projects / Strategy