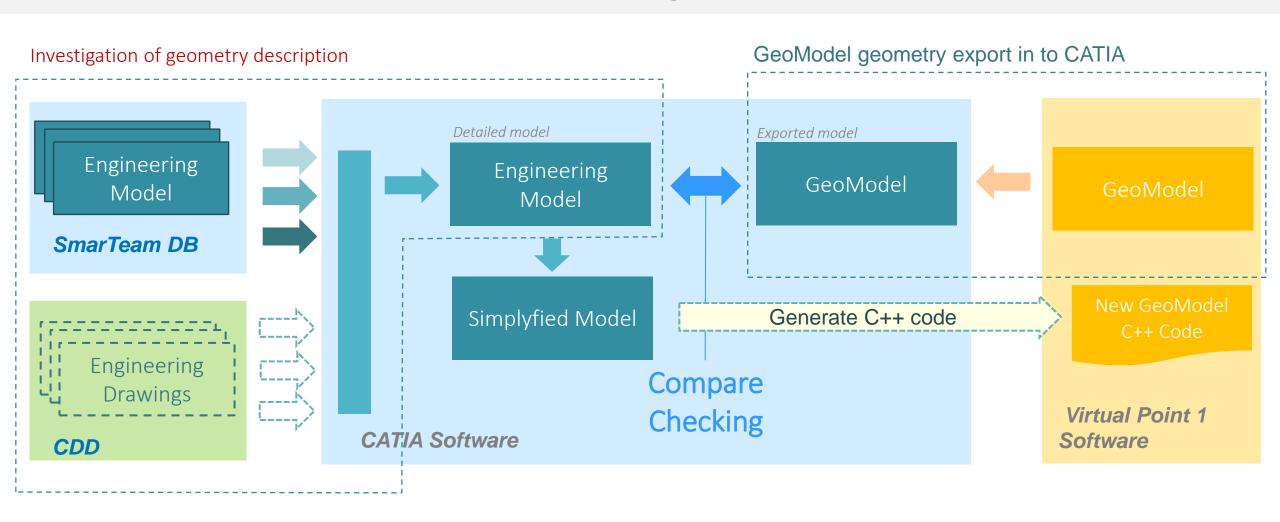

# Investigation of Geometry Discrepancies in ATLAS End-CAP Toroid Structures

Comparison of Existing GeoModel Geometry with CATIA Geometry and make Correction of volumes into Packages used in ATLAS Software

SmarTeam DB **CDD** 

Virtual Point 1 Software

### Our current Task

Investigation of EndCap Toroid geometry description