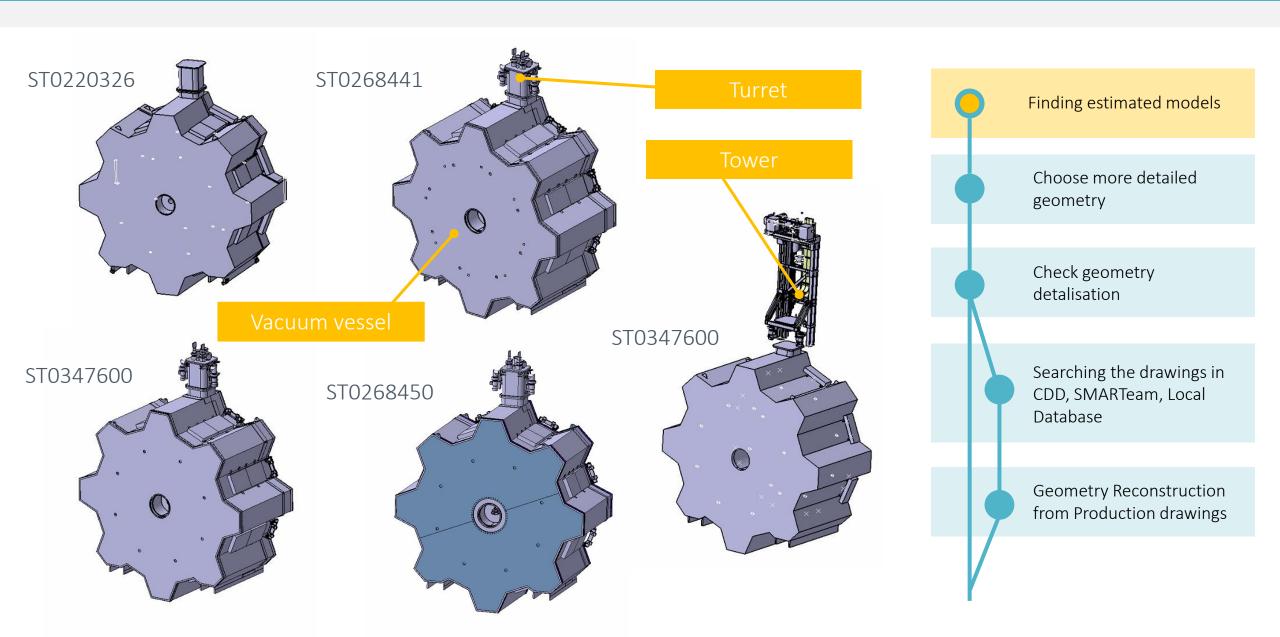

## Finding all estimated models of ECT from SmarTeam

# Selecting more detailed geometries

#### Cover has missed some details

Found estimated models Selected more detailed geometries Check geometry detalisation Searching the drawings in CDD, SMARTeam, Local Database Geometry Reconstruction from Production drawings

The geometry needs some modifications