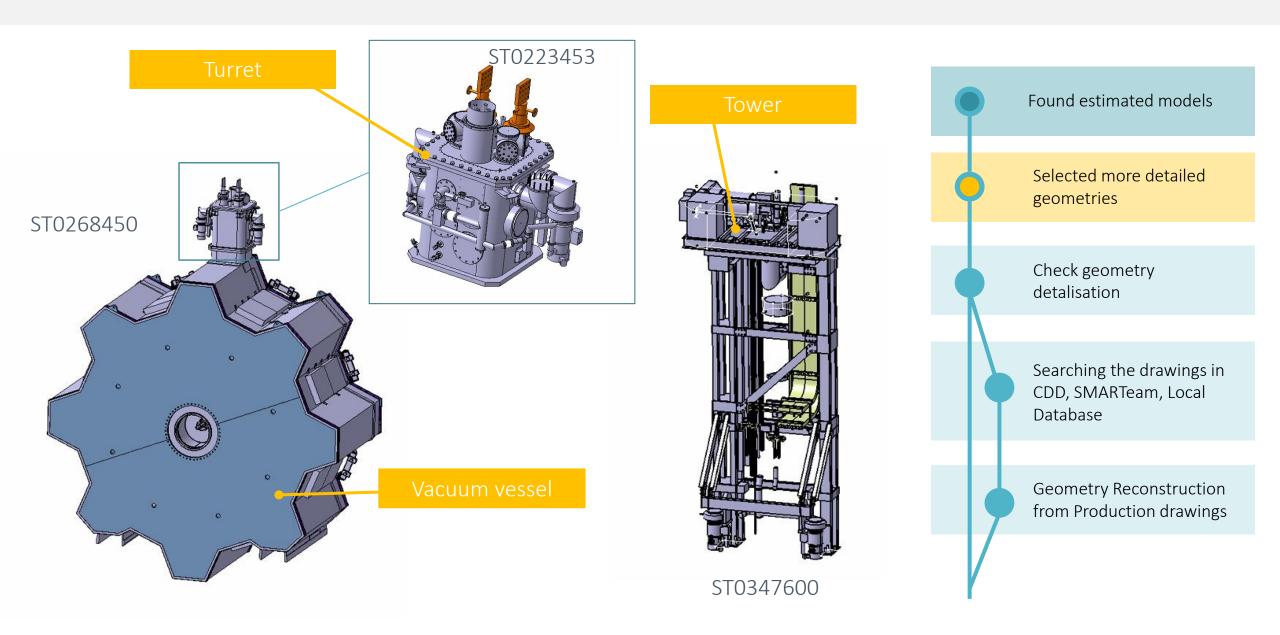

# Selecting more detailed geometries

#### Cover has missed some details

Found estimated models Selected more detailed geometries Check geometry detalisation Searching the drawings in CDD, SMARTeam, Local Database Geometry Reconstruction from Production drawings

The geometry needs some modifications