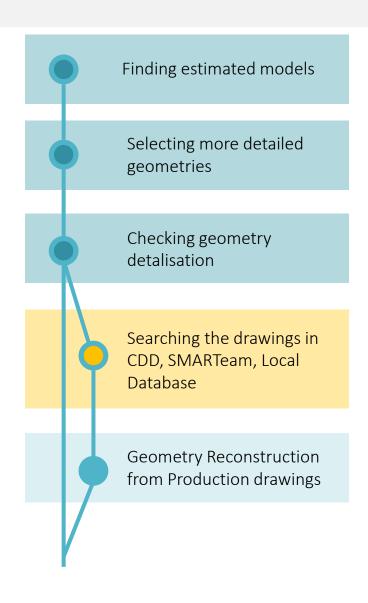

#### Cover has missed some details

Found estimated models Selected more detailed geometries Check geometry detalisation Searching the drawings in CDD, SMARTeam, Local Database Geometry Reconstruction from Production drawings

## Searchind the drawings in CDD, SMARTeam, local DB

# Searchind the drawings in CDD, SMARTeam, local DB

We have sorted 902 Production drawings