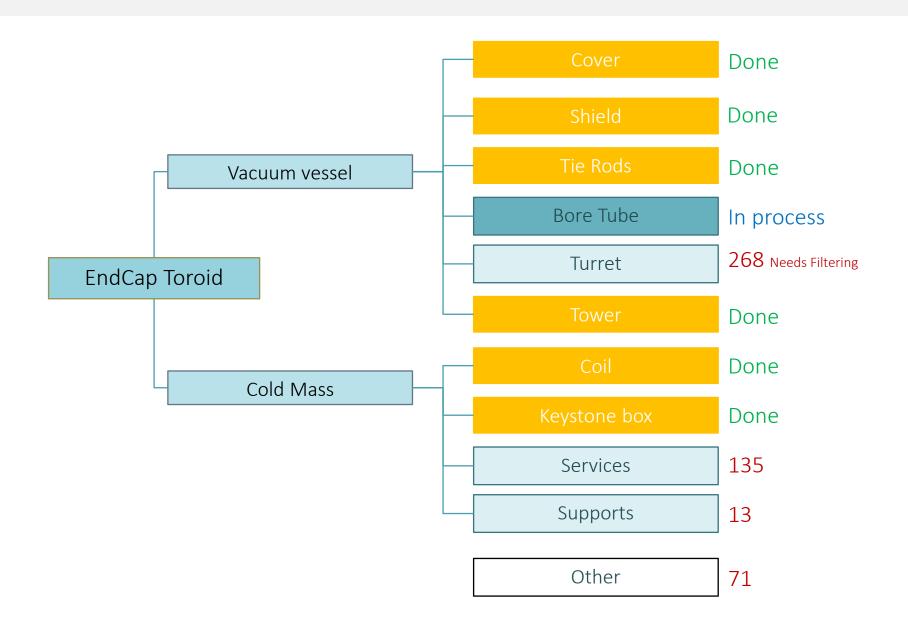

e









### Our current Task

Investigation of EndCap Toroid geometry description



## Finding all estimated models of ECT from SmarTeam



# Selecting more detailed geometries



#### Cover has missed some details



Found estimated models Selected more detailed geometries Check geometry detalisation Searching the drawings in CDD, SMARTeam, Local Database Geometry Reconstruction from Production drawings

The geometry needs some modifications















## Searchind the drawings in CDD, SMARTeam, local DB

#### We have found 902 Production drawings





# Searchind the drawings in CDD, SMARTeam, local DB

We have sorted 902 Production drawings





# Geometry Reconstruction from Production drawings



## Geometry Reconstruction from Production drawings



# Summary and next steps