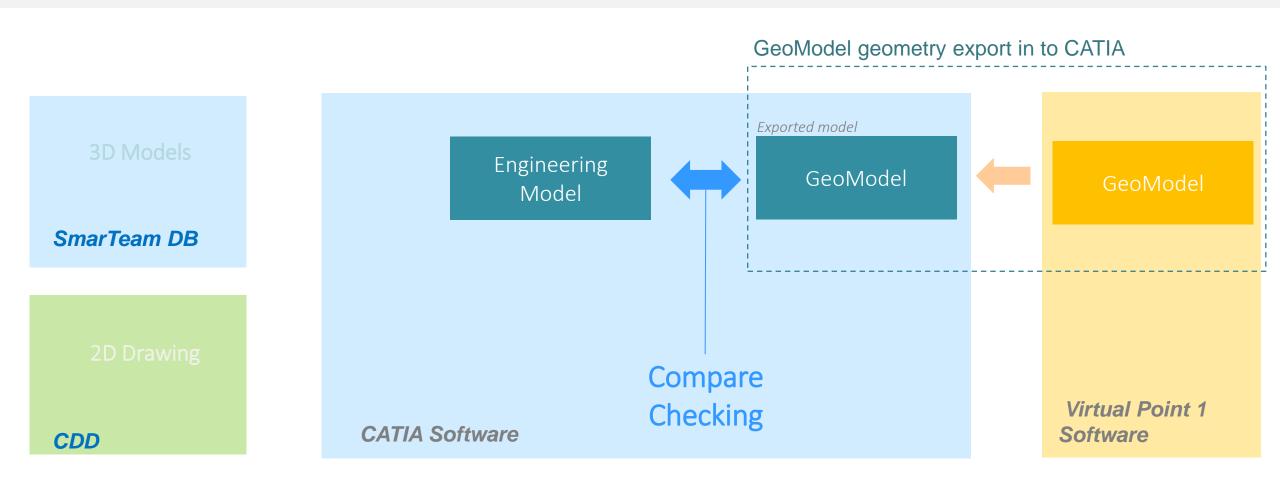

# Investigation of Geometry Discrepancies in ATLAS End-CAP Toroid Structures

Comparison of Existing GeoModel Geometry with CATIA Geometry and make Correction of volumes into Packages used in ATLAS Software

SmarTeam DB **CDD** 

Virtual Point 1 Software

### Our current Task

Investigation of EndCap Toroid geometry description