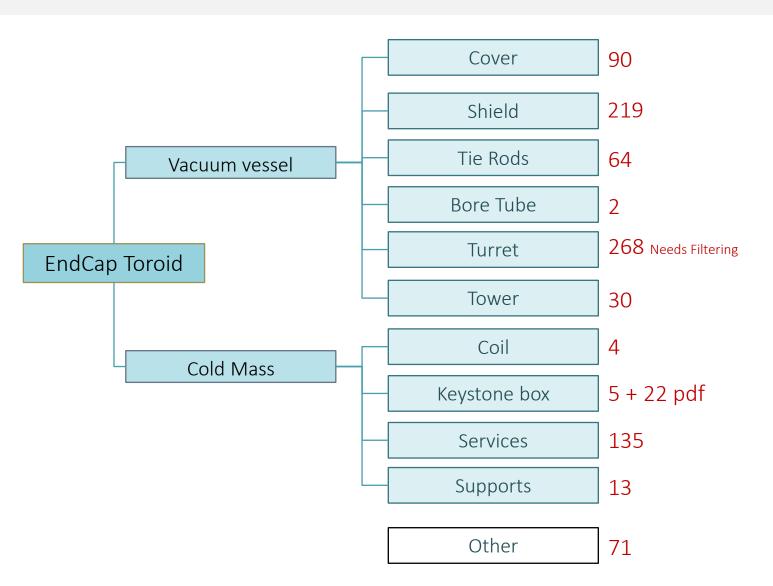

#### We have found 902 Production drawings

# Searchind the drawings in CDD, SMARTeam, local DB

We have sorted 902 Production drawings