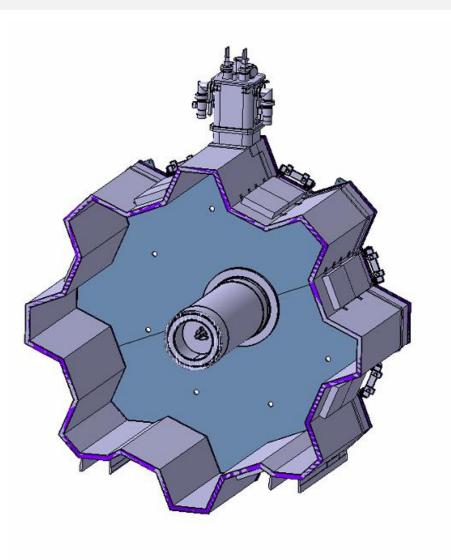

# Investigation of Geometry Discrepancies in ATLAS End-CAP Toroid Structures



Comparison of Existing GeoModel Geometry with CATIA Geometry and make Correction of volumes into Packages used in ATLAS Software

SmarTeam DB **CDD** 



Virtual Point 1 Software









### Our current Task

Investigation of EndCap Toroid geometry description



## Finding all estimated models of ECT from SmarTeam



# Selecting more detailed geometries



#### Cover has missed some details



Found estimated models Selected more detailed geometries Check geometry detalisation Searching the drawings in CDD, SMARTeam, Local Database Geometry Reconstruction from Production drawings

The geometry needs some modifications















## Searchind the drawings in CDD, SMARTeam, local DB

#### We have found 902 Production drawings





# Searchind the drawings in CDD, SMARTeam, local DB

We have sorted 902 Production drawings





# Geometry Reconstruction from Production drawings



## Geometry Reconstruction from Production drawings



# Summary and next steps