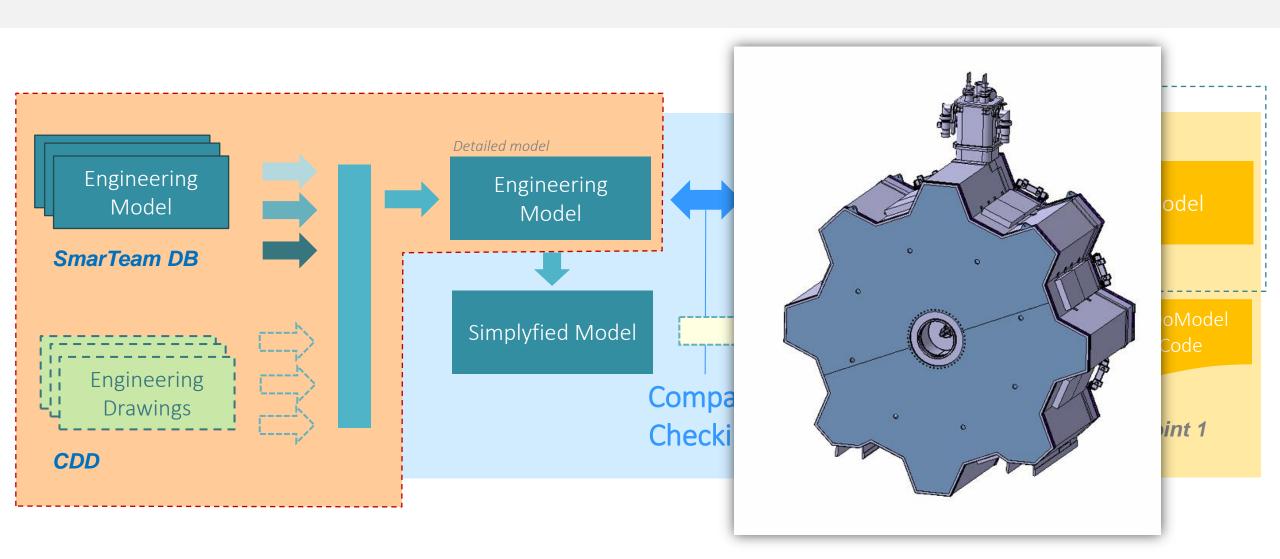

# Investigation of Geometry Discrepancies in ATLAS End-CAP Toroid Structures



Comparison of Existing GeoModel Geometry with CATIA Geometry and make Correction of volumes into Packages used in ATLAS Software

SmarTeam DB **CDD** 



Virtual Point 1 Software









### Our current Task

Investigation of EndCap Toroid geometry description



## Finding all estimated models of ECT from SmarTeam



# Selecting more detailed geometries



#### Cover has missed some details



Found estimated models Selected more detailed geometries Check geometry detalisation Searching the drawings in CDD, SMARTeam, Local Database Geometry Reconstruction from Production drawings

The geometry needs some modifications















## Searchind the drawings in CDD, SMARTeam, local DB

#### We have found 902 Production drawings





# Searchind the drawings in CDD, SMARTeam, local DB

We have sorted 902 Production drawings





# Geometry Reconstruction from Production drawings



## Geometry Reconstruction from Production drawings



# Summary and next steps