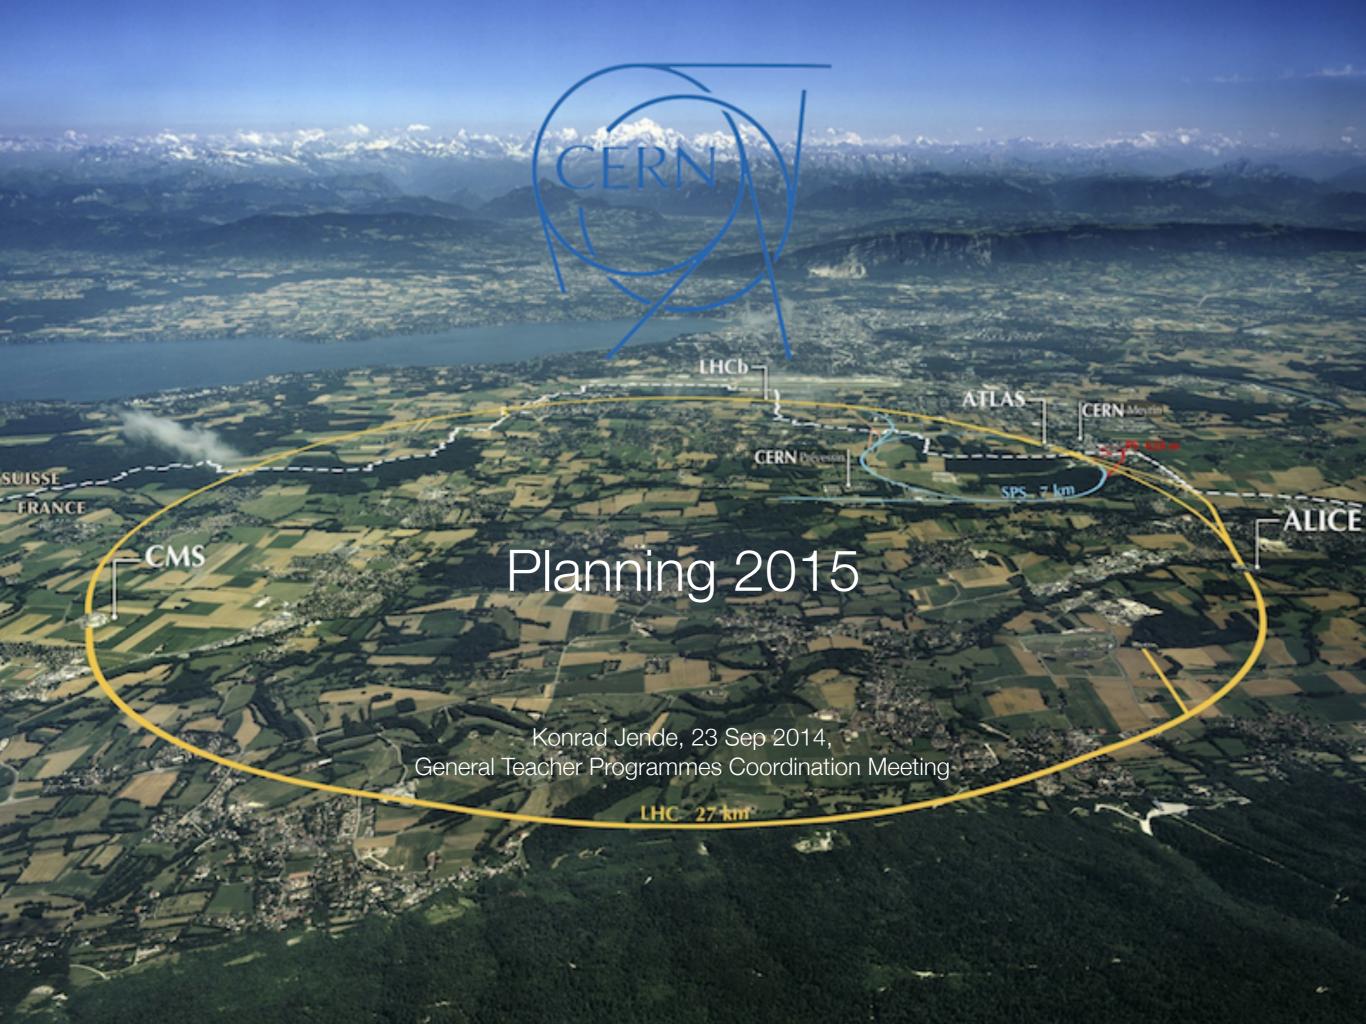

Konrad Jende, 23 Sep 2014, General Teacher Programmes Coordination Meeting

As soon as possible: Contact Konrad with the proposal of **dates** for the next Teacher Programmes in 2015 and the expected **number** of teachers (+ lecturers from country + bus drivers + ...) - at least 4 month in advance