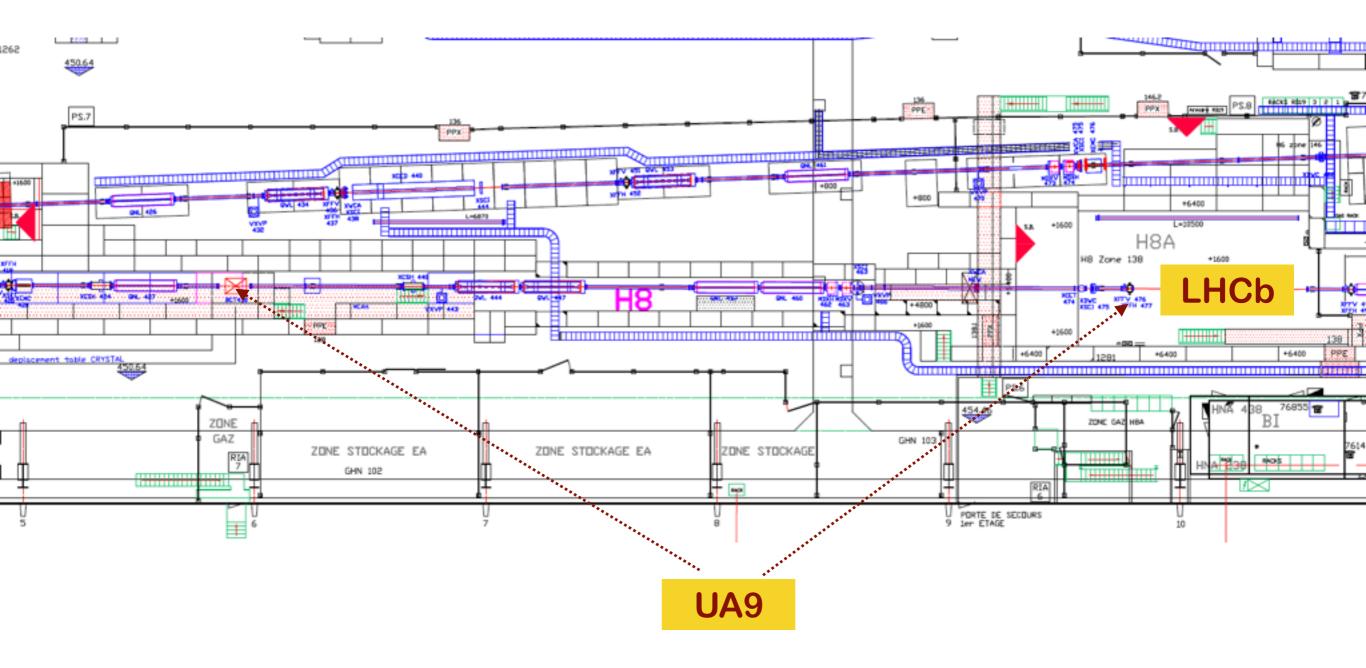

d DSO tests for the remaining primary areas (Chain 10,11) and secondary zones.
    - ▶ AM (08:30-12:00) zones PPE112, H2, H4 (access to H8 areas YES)
    - ▶ PM (13:30-17:30) zones PPE118, H6, H8 (access to H8 areas NO)
  - if successful, start extractions up to primary targets during the night.
- ▶ Wednesday 01/10 : Access to the areas CONDITIONED
  - Tune beam to the primary targets
- ▶ Thursday 02/10 : Access to the areas YES
  - Tune beam to the primary targets
  - if everything goes well we could in principle close the areas (<PPE138) and start beam tuning
- ▶ Friday 03/10 Monday 06/10 : setup of the north area primary and secondary beams.
  - we must arrange a time to prepare and start beam tuning ===> this meeting!







# EHN1 - H8 Beam Line









#### H8: PPE128 - PPE138/H8A









## H8: PPE158/H8B-PPE168/H8C