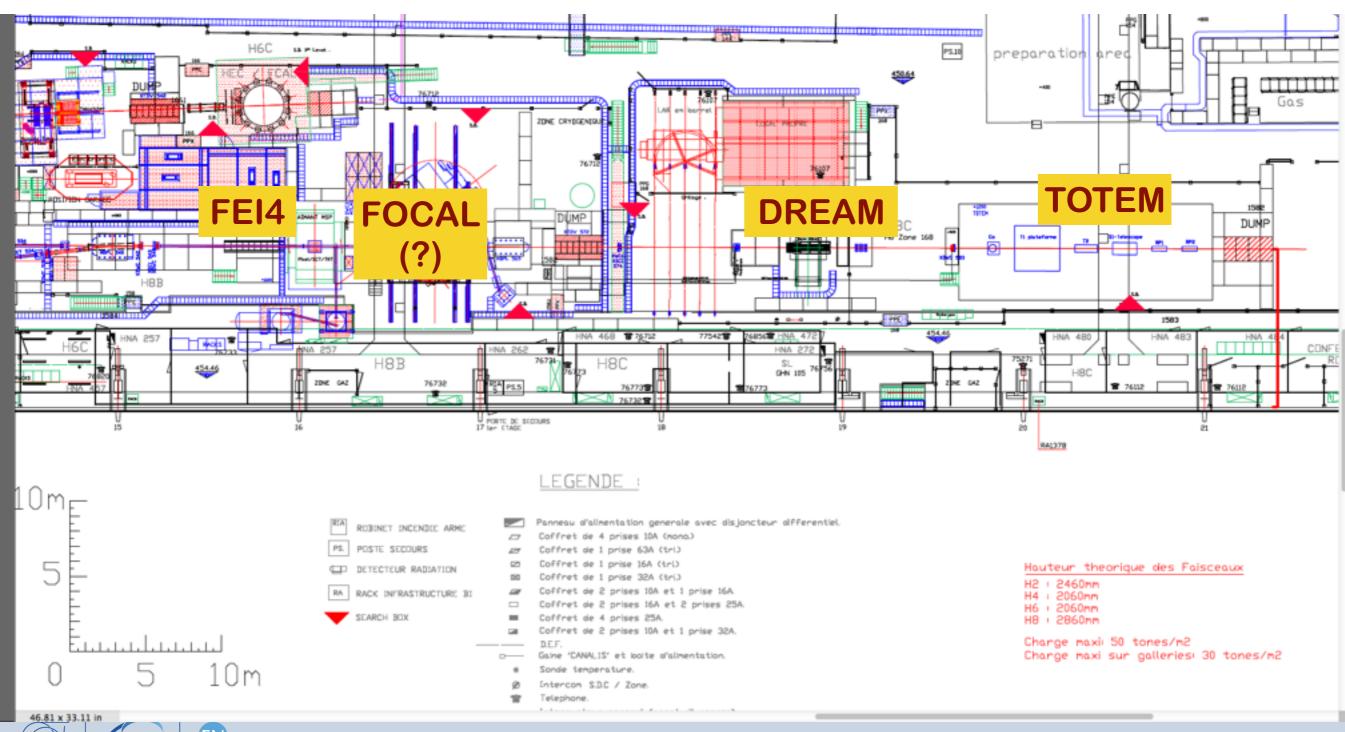

areas (Chain 10,11) and secondary zones.
    - ▶ AM (08:30-12:00) zones PPE112, H2, H4 (access to H8 areas YES)
    - ▶ PM (13:30-17:30) zones PPE118, H6, H8 (access to H8 areas NO)
  - if successful, start extractions up to primary targets during the night.
- ▶ Wednesday 01/10 : Access to the areas CONDITIONED
  - Tune beam to the primary targets
- ▶ Thursday 02/10 : Access to the areas YES
  - Tune beam to the primary targets
  - if everything goes well we could in principle close the areas (<PPE138) and start beam tuning
- ▶ Friday 03/10 Monday 06/10 : setup of the north area primary and secondary beams.
  - we must arrange a time to prepare and start beam tuning ===> this meeting!







# EHN1 - H8 Beam Line









#### H8: PPE128 - PPE138/H8A









## H8: PPE158/H8B-PPE168/H8C