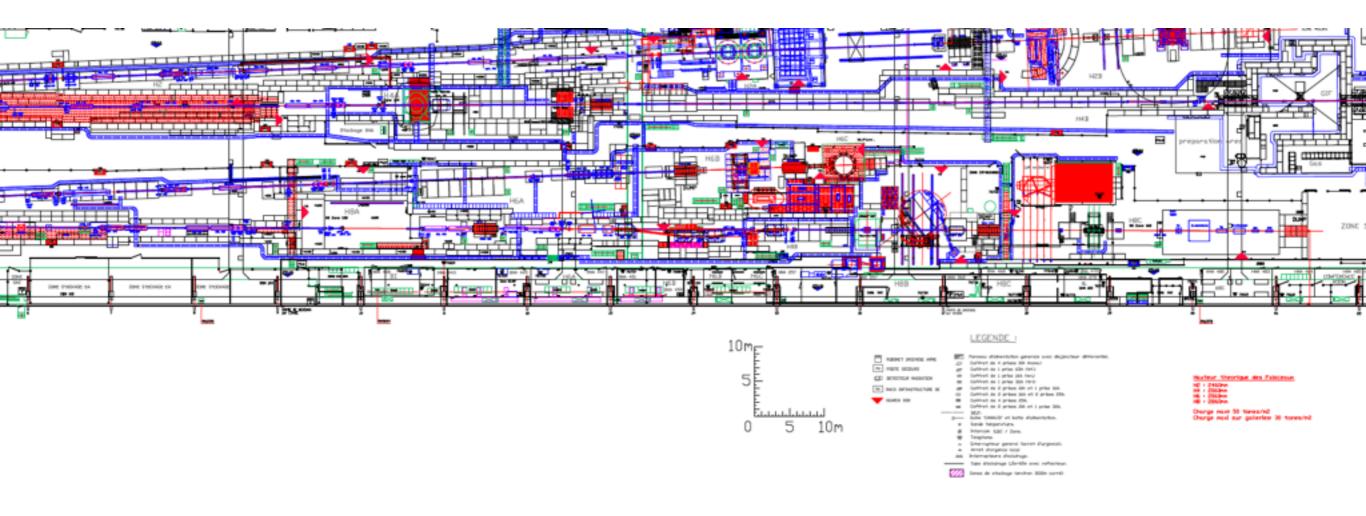

# EHN1 - H8 Beam Line

#### H8: PPE128 - PPE138/H8A

## H8: PPE158/H8B-PPE168/H8C