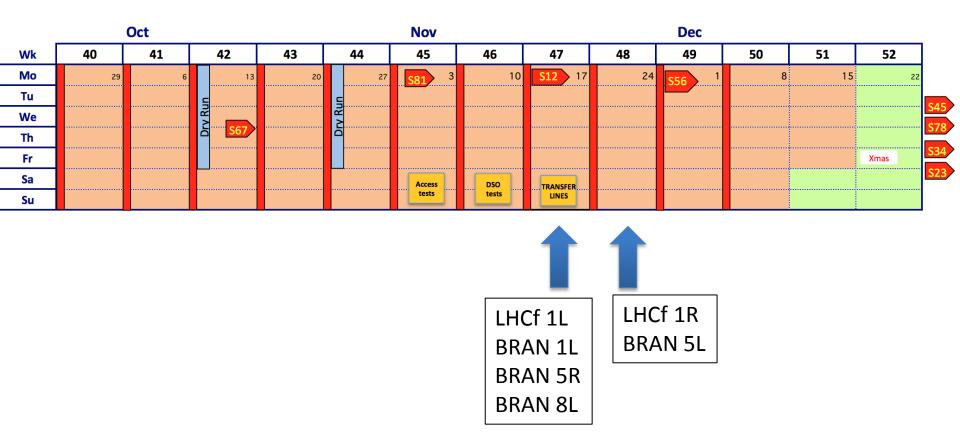

#### • BRAN Point 8 test installation (Sune follows up):

- Point 8L after 17 November W47
- Point 8R: Thursday or Friday W44

## • BRAN Point 1 (Sune follows up):

- Point 1L: Re-installation: 18<sup>th</sup> November (W47) if the installation team is available.
- Point 1R piping and electrical connection: already done

### • BRAN Point 5 (Gerhard follows up):

- 5L: W48 (~24 November)
- 5R: W47 (~18 November)
- TESTS?

#### Courtesy: Gerhard Schneider, Sune Jakobsen

- Recently we LHCf fixed our detector installation dates with a help of Julie Coupard. As we think it is better recognized by TREX,
- I summarize our plan below. If you know any conflict especially with ATLAS ZDC or BRAN, please let us know.
- week 47 (17 Nov.-) installation of LHCf Arm1 at the IP8 side (1L)
- week 48 (24 Nov.-) installation of LHCf Arm2 at the IP2 side (1R)
- 1L same week as BRAN