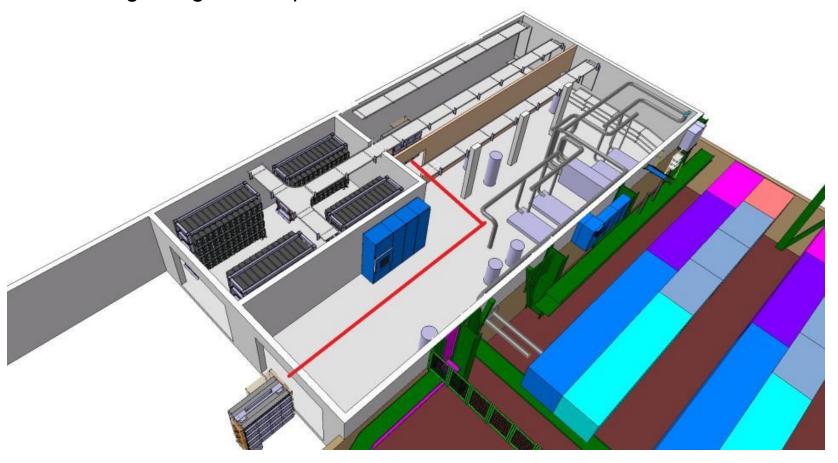

## EN-HE

Positioning of the ref magnet on the external concrete slab and transport inside the building along the red path

Estimated additional cost (for tooling): 30 kCHF

- -New loads to be considered on the concrete floor (13 tons on 1.75 x 0.98 m plus transport load)  $\rightarrow$  ok, if outside of technical gallery TP9
- -Must increase the dimensions of the "breche" for cable ladders → ok