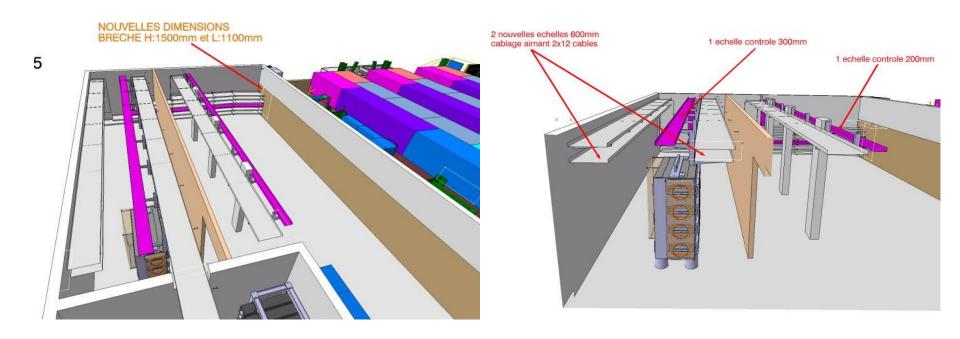

## EN-HE

Positioning of the ref magnet on the external concrete slab and transport inside the building along the red path

Estimated additional cost (for tooling): 30 kCHF

- -New loads to be considered on the concrete floor (13 tons on 1.75 x 0.98 m plus transport load)  $\rightarrow$  ok, if outside of technical gallery TP9
- -Must increase the dimensions of the "breche" for cable ladders → ok