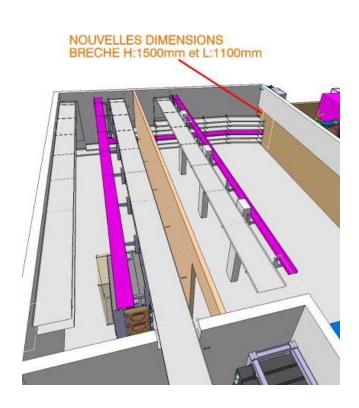

## EN-HE

Positioning of the ref magnet on the external concrete slab and transport inside the building along the red path

Estimated additional cost (for tooling): 30 kCHF

- -New loads to be considered on the concrete floor (13 tons on 1.75 x 0.98 m plus transport load)  $\rightarrow$  ok, if outside of technical gallery TP9
- -Must increase the dimensions of the "breche" for cable ladders → ok