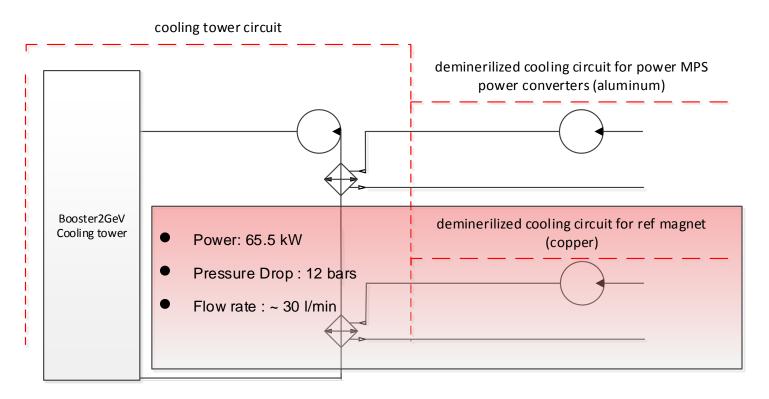

#### Ref magnet characteristics

Max RMS current: 2560 A

Resistance: 0.01 Ohm

Power: 65.5 kW

Pressure Drop: 12 bars

Flow rate : ~ 30 l/min

Temperature rise: ~ 31 Deg C

Weight: 12700 kG

### Required modifications

One additional cooling circuit (copper) dedicated to the ref magnet with performance specified below.

Estimated additional cost: 80kCHF

Additional cable ladders for power connection of the ref magnet with MPS Additional 230V feeders for control racks in the ref magnet fenced area