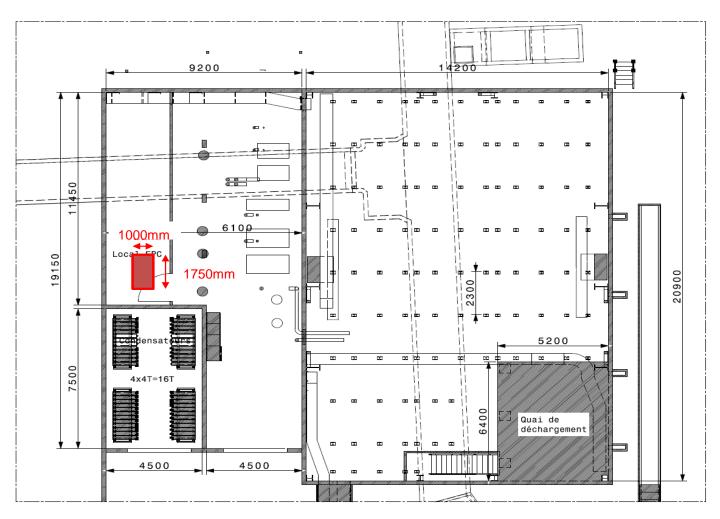

### Ref Magnet placement in b245

A-A 1:100

#### Ref Magnet placement in b245

## EN-HE

Positioning of the ref magnet on the external concrete slab and transport inside the building along the red path

Estimated additional cost (for tooling): 30 kCHF

- -New loads to be considered on the concrete floor (13 tons on 1.75 x 0.98 m plus transport load)  $\rightarrow$  ok, if outside of technical gallery TP9
- -Must increase the dimensions of the "breche" for cable ladders → ok