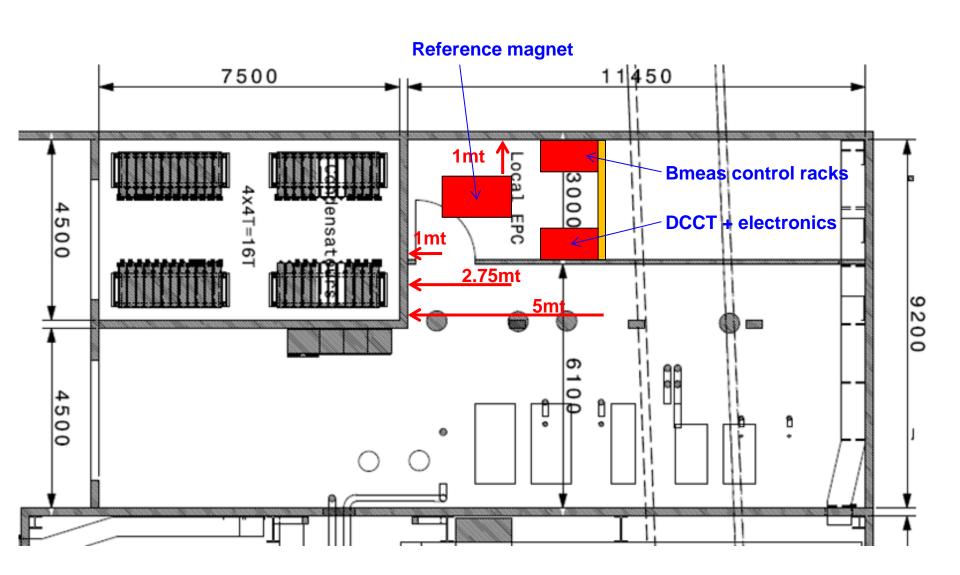

EFERENCE MAGNET PLACEMENT IN B245

**04 december 2014** 

Fulvio Boattini & Natacha Lopez Hernandez

# The installation of the new ref magnet should obey the following two constraints:

The new ref magnet installed in b245. Only working with the new MPS.

The present ref magnet kept in operation associated with the present MPS only.



#### Ref magnet characteristics



Max RMS current: 2560 A

Resistance: 0.01 Ohm

Power: 65.5 kW

Pressure Drop: 12 bars

Flow rate : ~ 30 l/min

Temperature rise: ~ 31 Deg C

Weight: 12700 kG

Total Length 1750 mm

Total Width 980 mm

Total Height 1700 mm

•

 The magnet must be supported ~ 300 to 500 mm off the ground to allow for the connection of the cables and water.



### Ref Magnet placement in b245



A-A 1:100



#### Ref Magnet placement in b245





### Required modifications

One additional cooling circuit (copper) dedicated to the ref magnet with performance specified below.



Estimated additional cost: 80kCHF

Additional cable ladders for power connection of the ref magnet with MPS Additional 230V feeders for control racks in the ref magnet fenced area



Estimated additional cost: 30kCHF

#### Additional dc power cable length required for about 300mt



Estimated additional cost: 30kCHF

## EN-HE

Positioning of the ref magnet on the external concrete slab and transport inside the building along the red path



Estimated additional cost (for tooling): 30 kCHF





- -New loads to be considered on the concrete floor (13 tons on 1.75 x 0.98 m plus transport load)  $\rightarrow$  ok, if outside of technical gallery TP9
- -Must i