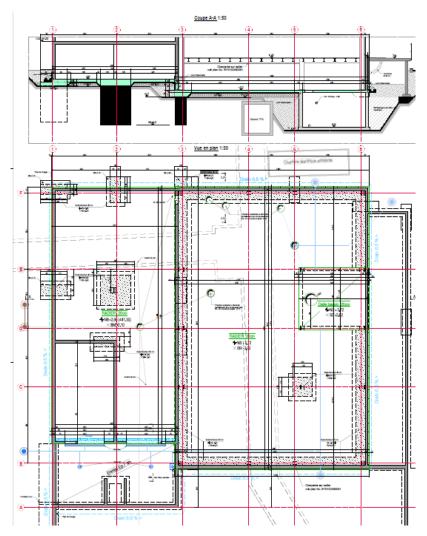

ed additional cost: 80kCHF

Additional cable ladders for power connection of the ref magnet with MPS Additional 230V feeders for control racks in the ref magnet fenced area



Estimated additional cost: 30kCHF

#### Additional dc power cable length required for about 300mt



Estimated additional cost: 30kCHF

## EN-HE

Positioning of the ref magnet on the external concrete slab and transport inside the building along the red path



Estimated additional cost (for tooling): 30 kCHF





- -New loads to be considered on the concrete floor (13 tons on 1.75 x 0.98 m plus transport load)  $\rightarrow$  ok, if outside of technical gallery TP9
- -Must increase the dimensions of the "breche" for cable ladders → ok



Estimated additional cost: 5 kCHF and without additional delay if decided NOW



Estimated total additional cost: 175kCHF

Estimated delay for the completion of b245: no delay if declared NOW