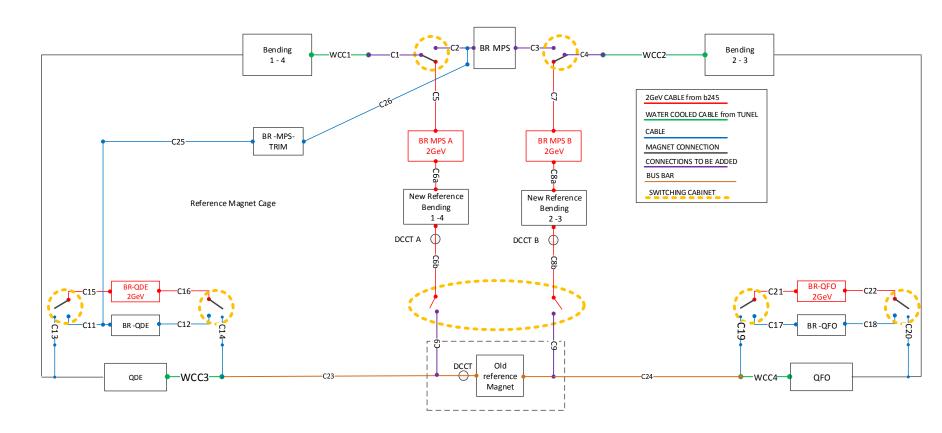

### Required modifications

One additional cooling circuit (copper) dedicated to the ref magnet with performance specified below.

Estimated additional cost: 80kCHF

Additional cable ladders for power connection of the ref magnet with MPS Additional 230V feeders for control racks in the ref magnet fenced area

Estimated additional cost: 30kCHF

#### Additional dc power cable length required for about 300mt

Estimated additional cost: 30kCHF