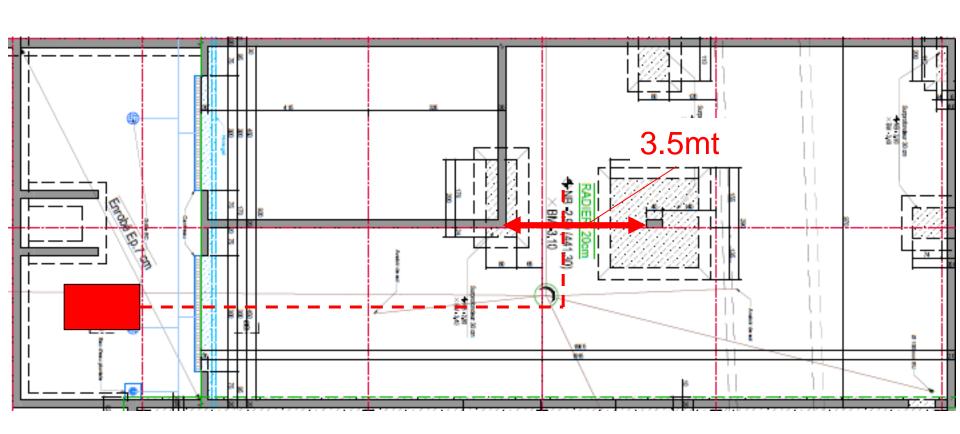

00 to 500 mm off the ground to allow for the connection of the cables and water.



### Ref Magnet placement in b245



A-A 1:100



#### Ref Magnet placement in b245





### Required modifications

One additional cooling circuit (copper) dedicated to the ref magnet with performance specified below.



Estimated additional cost: 80kCHF

Additional cable ladders for power connection of the ref magnet with MPS Additional 230V feeders for control racks in the ref magnet fenced area



Estimated additional cost: 30kCHF

#### Additional dc power cable length required for about 300mt



Estimated additional cost: 30kCHF

## EN-HE

Positioning of the ref magnet on the external concrete slab and transport inside the building along the red path



Estimated additional cost (for tooling): 30 kCHF





- -New loads to be considered on the concrete floor (13 tons on 1.75 x 0.98 m plus transport load)  $\rightarrow$  ok, if outside of technical gallery TP9
- -Must increase the dimensions of the "breche" for cable ladders → ok



Estimated additional cost: 5 kCHF and without additional delay if decided NOW



Estimated total additional cost: 175kCHF

Estimated delay for the completion of b245: no delay if declared NOW