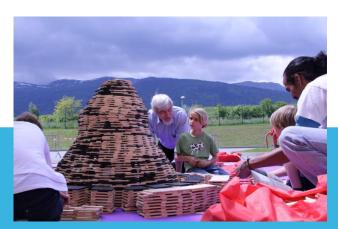

# **OBSERVATION: BUILDING CMS DETECTOR FROM KAPLA**

### What is Kapla?

- Simple wooden blocks
- Kids love them (but not only!)
- Age limit 3-99 years
- Allows to construct anything!

Very successful during local event in May 2013 Repeated on other two occasions:

- CERN OPEN DAYS Sept. 2013 and
- CERN Neighborhood Event May 2014