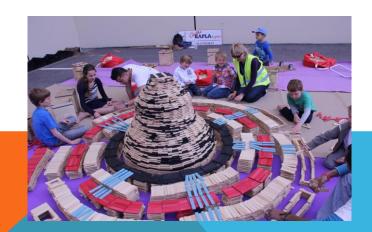

# **OBSERVATION: BUILDING CMS DETECTOR FROM KAPLA**

### What is Kapla?

- Simple wooden blocks
- Kids love them (but not only!)
- Age limit 3-99 years
- Allows to construct anything!

Very successful during local event in May 2013 Repeated on other two occasions:

- CERN OPEN DAYS Sept. 2013 and
- CERN Neighborhood Event May 2014