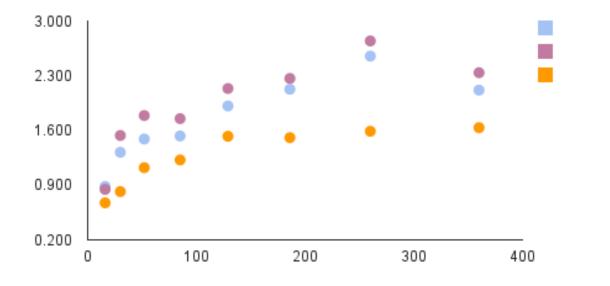

### Large-scale Analysis

60 researchers in 6 rooms

- analysed kaons, lambdas, antilambdas
- for centralities 0 80%
- result: avarage from all rooms

#### Large-scale Analysis

Strangeness enhancement plot

Kaons Lambdas AntiLambdas

### Result

We observed strangeness enhancement, signature of Quark-Gluon Plasma in Pb-Pb events registered by ALICE experiment.