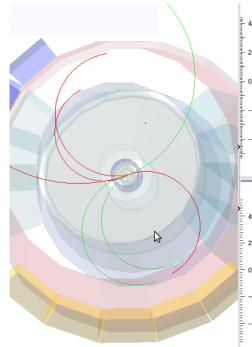

## INTERNATIONAL MASTERCLASSES HANDS ON PARTICLE PHYSICS

#### Warsaw University of Technology (Poland)

# Masterclass as introduction to scientific career

Karolina Klukowska, Aleksandra Ostrowska on behalf of WUT







### **Visual Analysis**













### Large-scale Analysis

60 researchers in 6 rooms

- analysed kaons, lambdas, antilambdas
- for centralities 0 80%
- result: avarage from all rooms







#### Large-scale Analysis

Strangeness enhancement plot



Kaons Lambdas AntiLambdas







### Result

We observed strangeness enhancement, signature of Quark-Gluon Plasma in Pb-Pb events registered by ALICE experiment.