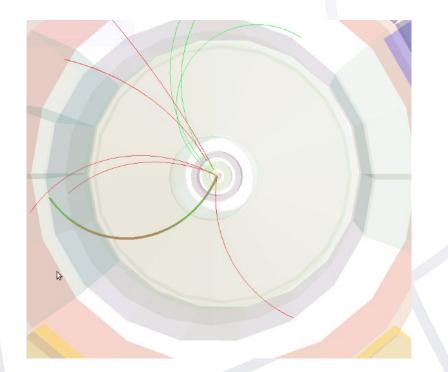

## INTERNATIONAL MASTERCLASSES HANDS ON PARTICLE PHYSICS

#### Warsaw University of Technology (Poland)

# Masterclass as introduction to scientific career

Karolina Klukowska, Aleksandra Ostrowska on behalf of WUT







### **Visual Analysis**













### Large-scale Analysis

60 researchers in 6 rooms

- analysed kaons, lambdas, antilambdas
- for centralities 0 80%
- result: avarage from all rooms







#### Large-scale Analysis

Strangeness enhancement plot



Kaons Lambdas AntiLambdas







### Result

We observed strangeness enhancement, signature of Quark-Gluon Plasma in Pb-Pb events registered by ALICE experiment.