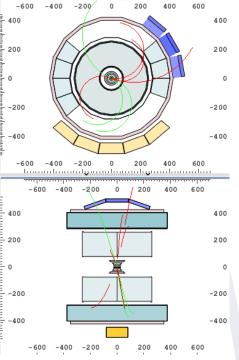

## INTERNATIONAL MASTERCLASSES HANDS ON PARTICLE PHYSICS

#### Warsaw University of Technology (Poland)

# Masterclass as introduction to scientific career

Karolina Klukowska, Aleksandra Ostrowska on behalf of WUT







### **Visual Analysis**













### Large-scale Analysis

60 researchers in 6 rooms

- analysed kaons, lambdas, antilambdas
- for centralities 0 80%
- result: avarage from all rooms







#### Large-scale Analysis

Strangeness enhancement plot



Kaons Lambdas AntiLambdas







### Result

We observed strangeness enhancement, signature of Quark-Gluon Plasma in Pb-Pb events registered by ALICE experiment.