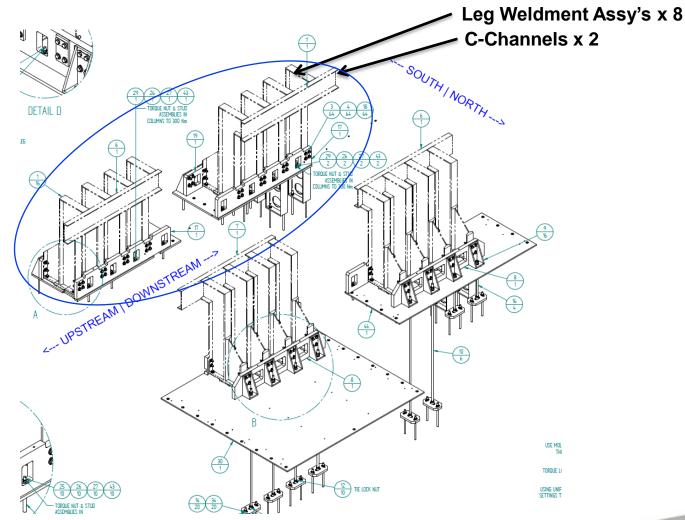

8

Advance frame-set for pre-installation

View from TD-1189-2518

Advance frame-set for pre-installation

- Procedure North Side
  - North side frame install
  - Adjust height with set screws
  - Survey frame with gauge until correctly positioned
    - Determine shim cuts
    - Cut shims
    - Fit Shims
    - Final Survey