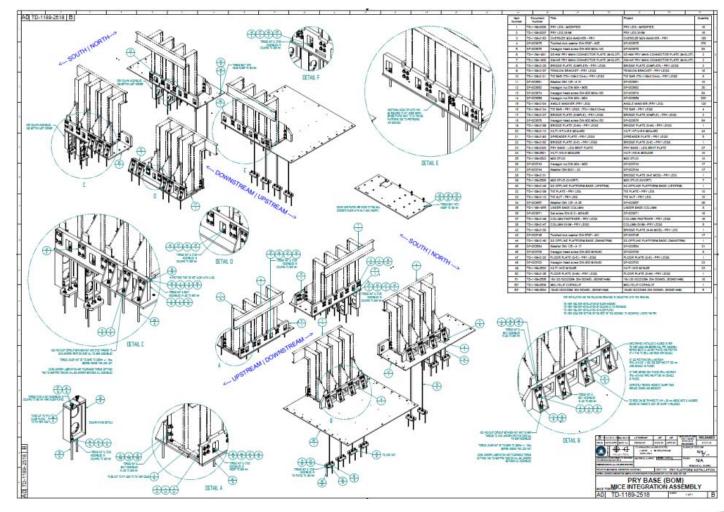

#### PRY support / base: Fit in MICE Hall – Solution

PRY support base: All design & installation drawings released

This is the overall installation drawing, showing all parts as well as assembly instruction such as fastener torques