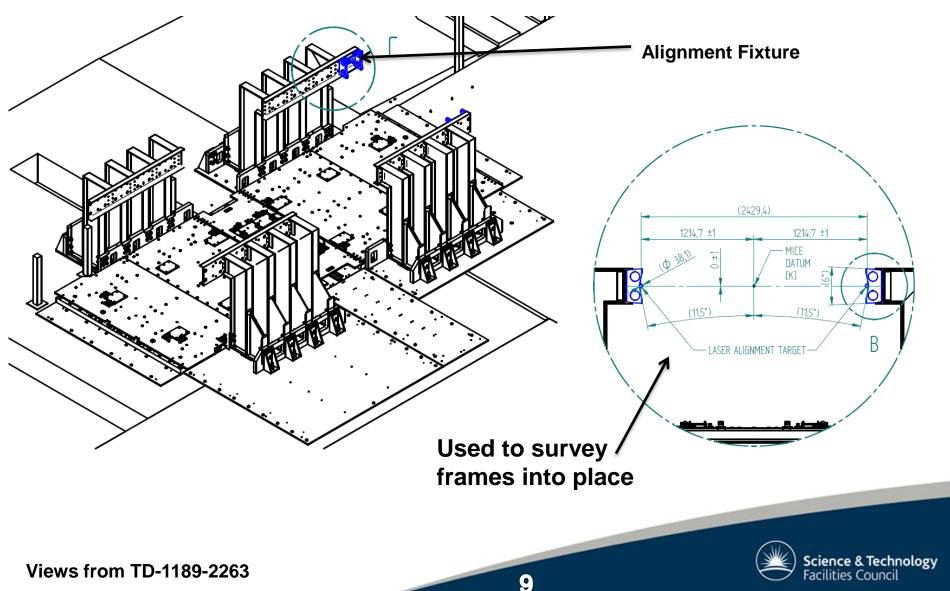

8

Advance frame-set for pre-installation

View from TD-1189-2518

Advance frame-set for pre-installation

- Procedure North Side
  - North side frame install
  - Adjust height with set screws
  - Survey frame with gauge until correctly positioned
    - Determine shim cuts
    - Cut shims
    - Fit Shims
    - Final Survey

10

- Procedure South Side
  - South side frame install
  - Adjust height with set screws
    - Survey frame with gauge until correctly positioned
    - Determine shim cuts
    - Cut shims
    - Fit Shims
    - Dowel & final tighten all fixings
    - **Final Survey**

Alignment Gauge