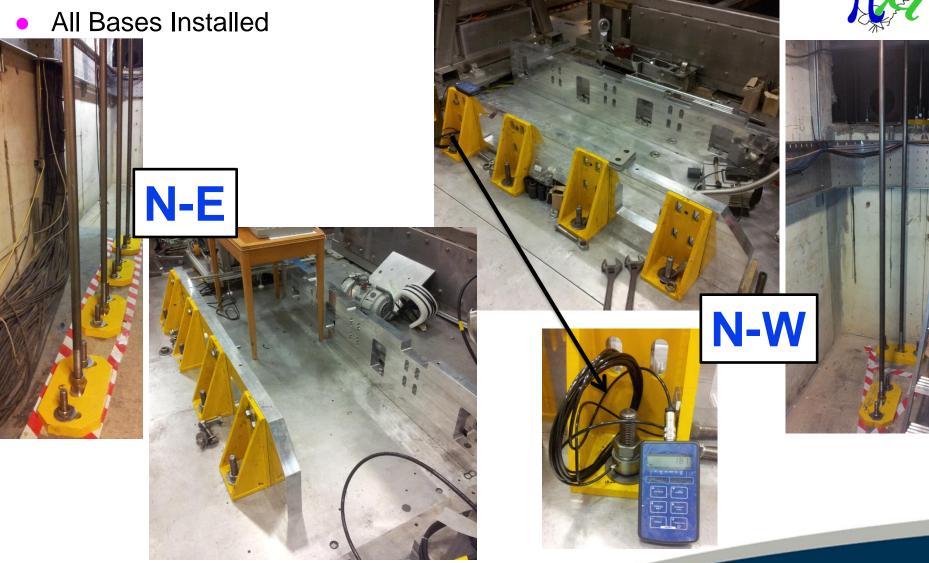

All Bases Installed

Summary

- South side frames delivered ahead of rest of PRY & north side frames – landed in UK this week
- South side frames geometry and dimensions well known and set up before it leaves factory
- Use south side frame for installation on north side = all north side engineering (survey, shimming etc) can take place AHEAD of north frame delivery (north side frame must leave factory geometrically identical to south side frame)
- Install south side frame on south side = all south side engineering can take place AHEAD of main PRY delivery and is ready for south side PRY install which is the first side