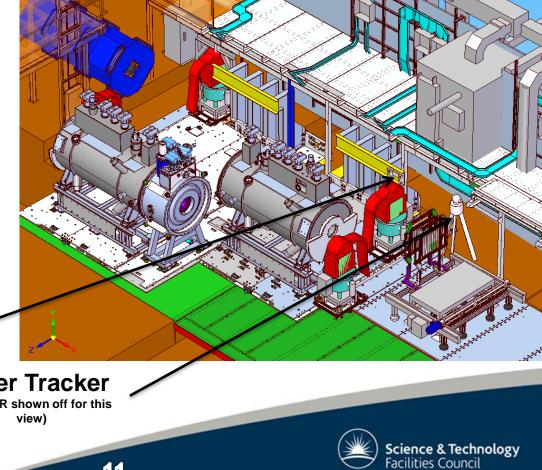

can take place AHEAD of main PRY delivery and is ready for south side PRY install which is the first side



8

Advance frame-set for pre-installation





View from TD-1189-2518



Advance frame-set for pre-installation



- Procedure North Side
  - North side frame install
  - Adjust height with set screws
  - Survey frame with gauge until correctly positioned
    - Determine shim cuts
    - Cut shims
    - Fit Shims
    - Final Survey





10

- Procedure South Side
  - South side frame install
  - Adjust height with set screws
    - Survey frame with gauge until correctly positioned
    - Determine shim cuts
    - Cut shims
    - Fit Shims
    - Dowel & final tighten all fixings
    - **Final Survey**

Alignment Gauge

#### **Laser Tracker** (KL / EMR shown off for this view)

11







#### Conclusion

- PRY Bases installed
- Advance frame delivery allows
  - North side engineering prep
  - South side engineering prep & install
  - Possible installation trials prior to plate arrival (check and test lifting & handling procedures

12