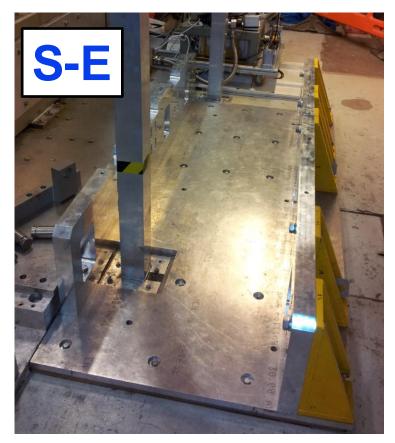

All Bases Installed

Summary

- South side frames delivered ahead of rest of PRY & north side frames – landed in UK this week
- South side frames geometry and dimensions well known and set up before it leaves factory
- Use south side frame for installation on north side = all north side engineering (survey, shimming etc) can take place AHEAD of north frame delivery (north side frame must leave factory geometrically identical to south side frame)
- Install south side frame on south side = all south side engineering can take place AHEAD of main PRY delivery and is ready for south side PRY install which is the first side