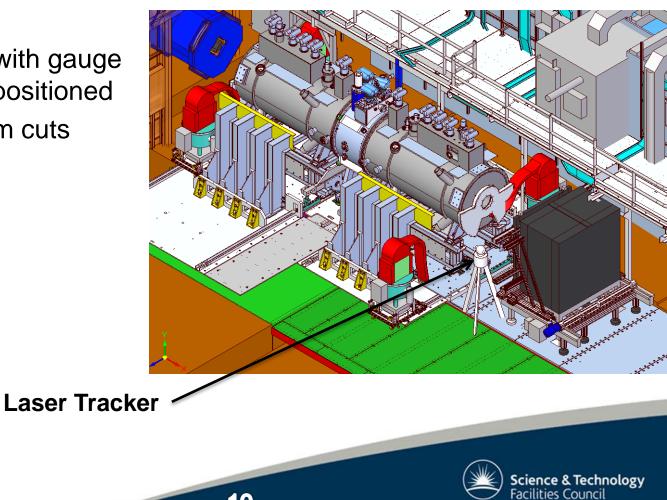

8

Advance frame-set for pre-installation

View from TD-1189-2518

Advance frame-set for pre-installation

- Procedure North Side
  - North side frame install
  - Adjust height with set screws
  - Survey frame with gauge until correctly positioned
    - Determine shim cuts
    - Cut shims
    - Fit Shims
    - Final Survey

Alignment Gauge