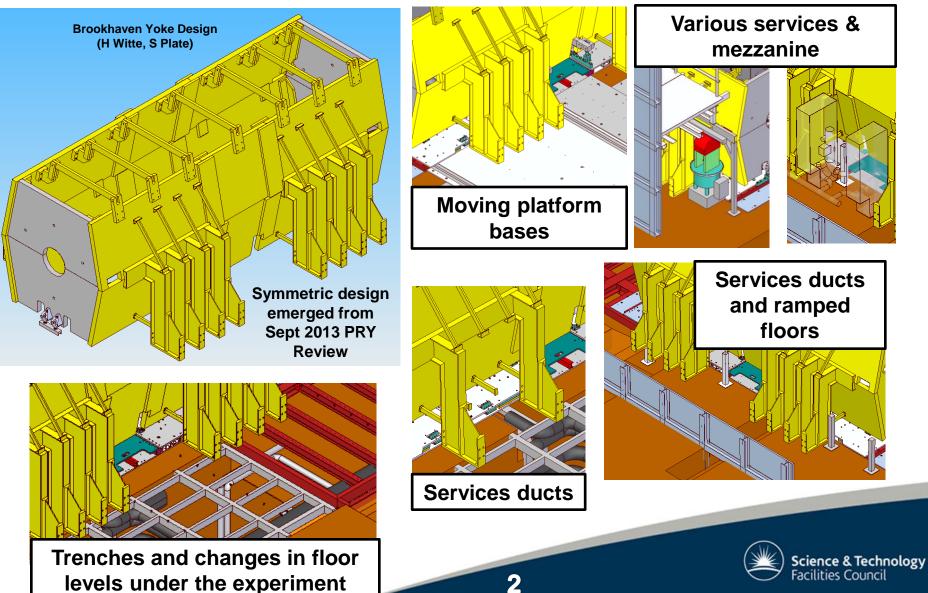

#### **Step IV PRY Preparation - Contents**

Jason Tarrant – Integration Engineering

- PRY Support/Base
- Early Frame Delivery