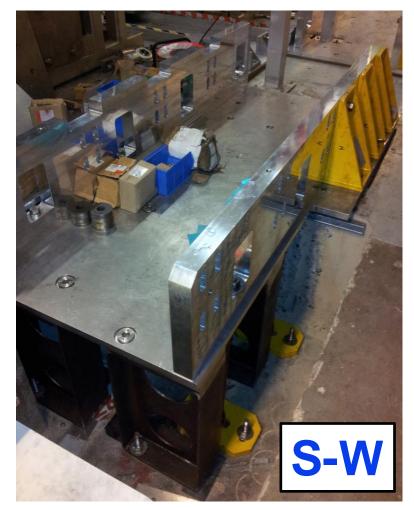

All Bases Installed

Summary

- South side frames delivered ahead of rest of PRY & north side frames – landed in UK this week
- South side frames geometry and dimensions well known and set up before it leaves factory
- Use south side frame for installation on north side = all north side engineering (survey, shimming etc) can take place AHEAD of north frame delivery (north side frame must leave factory geometrically identical to south side frame)
- Install south side frame on south side = all south side engineering can take place AHEAD of main PRY delivery and is ready for south side PRY install which is the first side