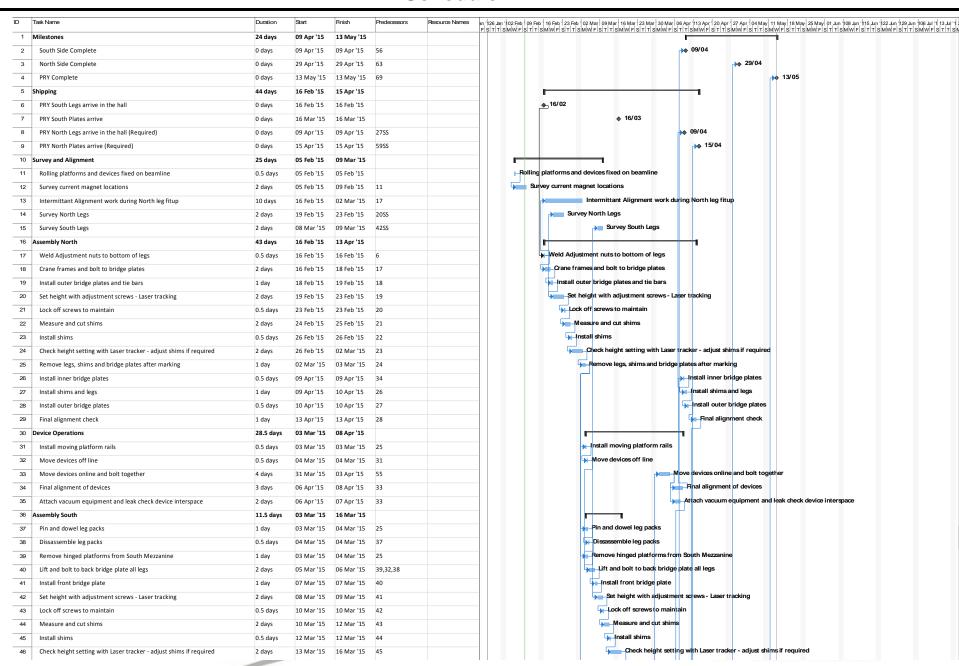

## **Schedule**

- Very intensive period in the run down to completion
- Legs for the North fit check and South installation are in the country and will arrive at RAL Thursday
- When the South side plates arrive we will operate a long shift operation
  - 6am 6pm Monday to Thursday
  - 6am 2pm Friday
- Teams
  - Current hall technicians 2 Mechanical and 2 electrical
  - Imperial College 2 mechanical
  - RAL workshop 2 mechanical
  - DL workshop 2 mechanical
- In conjunction with the PRY installation
  - Electrical installation to the devices
  - Tracker team to install the waveguides
  - Hydrogen team to install the transfer line and testing
  - · Device alignment with the survey team
  - Installation of the coolers and replacement of the power feedthroughs in the solenoids
  - Installation of the manifold vacuum system and turbos