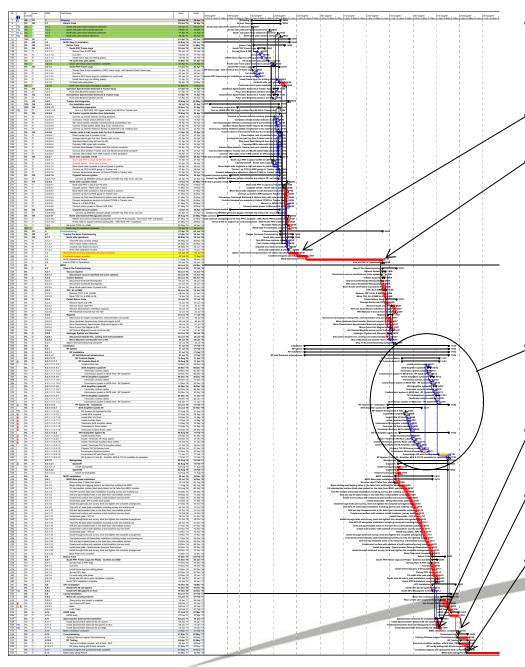

## Step IV Schedule

CM41 - RAL

Roy Preece 10<sup>th</sup> February 2014

- · Critical and Near Critical path items
  - Orange <15 days total slack</li>
  - Yellow >15 days < 30 days total slack
  - Step IV Data Taking period starting 11th August 2015
  - Hard end date of 1st June 2016

- RF looks to be off of the Critical path but only has 0.5 days total slack so will be treated as on the critical path.
- PRY, Magnet and Cavity Installation complete 1st Feb 2017
- Construction complete, including RF without B-Field 24th March 2017
- Commissioning complete, including RF with B-Field 2<sup>nd</sup> May 2017

## **Schedule to Completion**

| 9   | End of Step IV Data taking                              | 1st June 2016      |  |  |  |  |
|-----|---------------------------------------------------------|--------------------|--|--|--|--|
| Coc | demonstration rtial Return Yoke materials arrive at RAL |                    |  |  |  |  |
| 10  | Partial Return Yoke materials arrive at RAL             | 10th May 2016      |  |  |  |  |
| 11  | RF Cavities arrive at RAL                               | 18th May 2016      |  |  |  |  |
| 12  | Step IV De-Commissioning complete                       | 22nd July 2016     |  |  |  |  |
| 13  | RF Amplifier delivered                                  | 31st August 2016   |  |  |  |  |
| 14  | RF Amplifier 1 ready for electrical commissioning       | 6th October 2016   |  |  |  |  |
| 15  | RF Amplifier 2 ready for electrical commissioning       | 7th November 2016  |  |  |  |  |
| 16  | Installation of PRY South starts                        | 14th December 2016 |  |  |  |  |
| 17  | Installation of the RF Cavities and Chambers starts     | 19th January 2017  |  |  |  |  |
| 18  | Installation of North PRY complete                      | 1st February 2017  |  |  |  |  |
| 19  | Cooling Demonstration construction complete             | 24th March 2017    |  |  |  |  |
| 20  | Cooling Demonstration commissioning complete            | 2nd May 2017       |  |  |  |  |
| 21  | End of data taking in the cooling-demonstration         | 31st March 2018    |  |  |  |  |
|     | configuration                                           |                    |  |  |  |  |

- End of data taking for Cooling Demo set as 31<sup>st</sup> March 2018
- Funding proposals may have requests for operations funding past that date.

|                                               | Nov-13    |           | Apr-14    |           | Nov-14       |           |
|-----------------------------------------------|-----------|-----------|-----------|-----------|--------------|-----------|
| Description                                   | Delivered | Required  | Delivered | Required  | Delivered    | Required  |
| tep IV                                        |           |           |           |           |              |           |
| Spectrometer Solenoid 2 Upstream - Complete   |           |           |           |           |              |           |
| Spectrometer Solenoid 1 Downstream - Complete | 08-May-14 | 10-Jan-14 | 16-May-14 | 19-May-14 | 16-May-14    | 19-May-14 |
| Mapping equipment                             | 03-Jan-14 | 10-Dec-13 | 15-May-14 | 02-Jun-14 | 15-May-14    | 02-Jun-14 |
| Focus Coil 1                                  | 03-Oct-14 | 10-Dec-13 | 07-Aug-14 | 12-Nov-14 | 07-Aug-14    | 12-Nov-14 |
| Liquid Hydrogen A                             | 16-Apr-14 | 16-Apr-14 | 09-Feb-15 | 04-Mar-15 | 09-Feb-15    | 04-Mar-15 |
| Step IV integration complete                  | 30-Jan-15 | 29-Jan-15 | 04-Mar-15 | 17-Mar-15 | 02-Jun-15    | 17-Mar-15 |
| poling Demonstration                          |           |           |           |           |              |           |
| RF Cavities and associated chambers           |           |           |           |           | 18-May-16    | 01-Nov-16 |
| South PRY Plates                              |           |           |           |           | 10-May-16    | 04-Dec-16 |
| North PRY Plates                              |           |           |           |           | 10-May-16    | 10-Jan-17 |
| Focus Coil 2                                  |           |           |           |           |              |           |
| Cooling Demonstration integration complete    |           |           |           |           | 27-Mar-17    | 27-Mar-17 |
| ecision Points                                |           |           |           |           |              |           |
| Magnetic Sheilding decision Step IV           |           |           |           |           |              |           |
| Magnetic Sheilding decision Step IV           |           |           |           |           | i acinines c | .0011     |