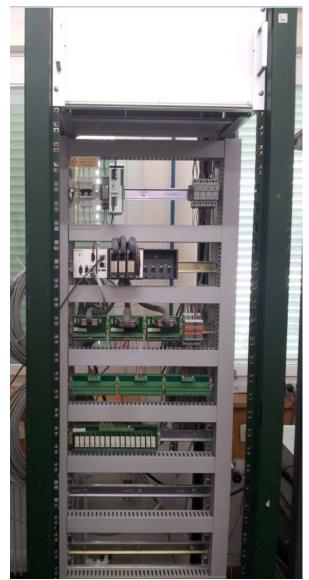

#### **DONE**

- Control Rack.
- > PVSS supervisor.
- ➤ Radmon sensors have been implemented and tested in the cRIO & PVSS.
- Environmental sensors have been tested.
- Communication with VF Controller will be finish the next week
- ➤ Moving and electrical connection of the GIFCS rack the last week of January.