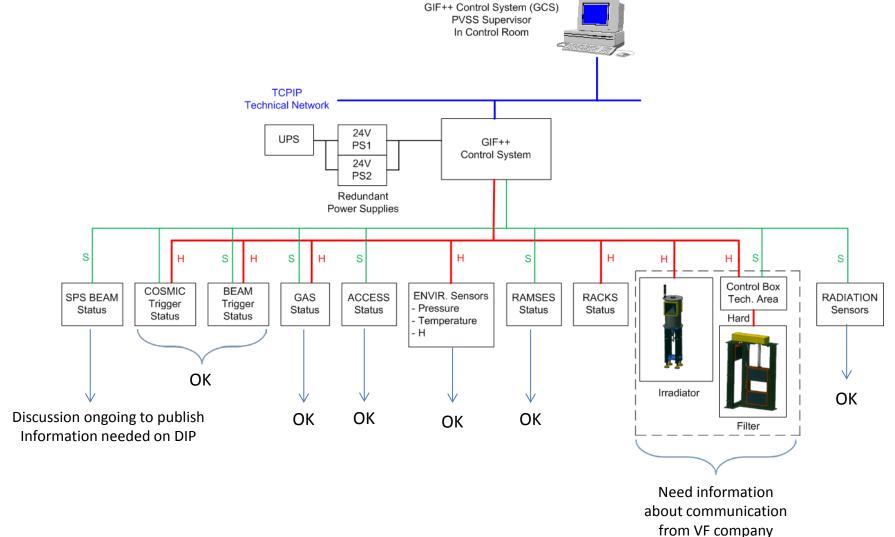

## Hardware

#### **DONE**

- Control Rack.
- > PVSS supervisor.
- ➤ Radmon sensors have been implemented and tested in the cRIO & PVSS.
- Environmental sensors have been tested.
- Communication with VF Controller will be finish the next week
- ➤ Moving and electrical connection of the GIFCS rack the last week of January.

### **PVSS Irradiator & Filters**

Finish communication the next week (A. Kehrli).

#### TO BE DONE

- Control Rack installation & connection. End of the January.
- Commissioning possible in February.
- Need Technical Network.
- Need publication on DIP for all subsystems.
- Install OWS in the control room.
- Move PVSS application in data server.