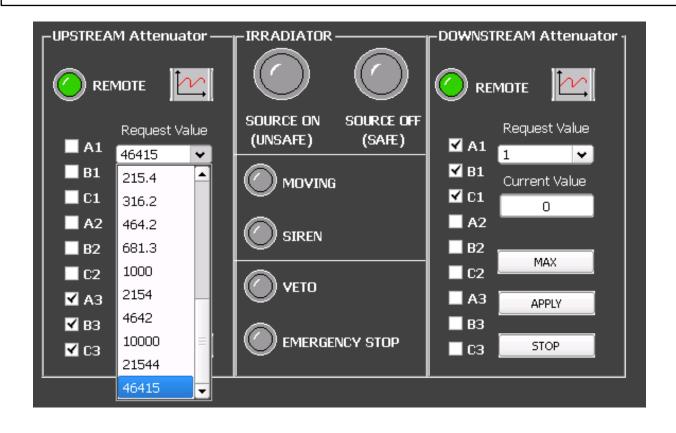

### **PVSS Irradiator & Filters**

Finish communication the next week (A. Kehrli).