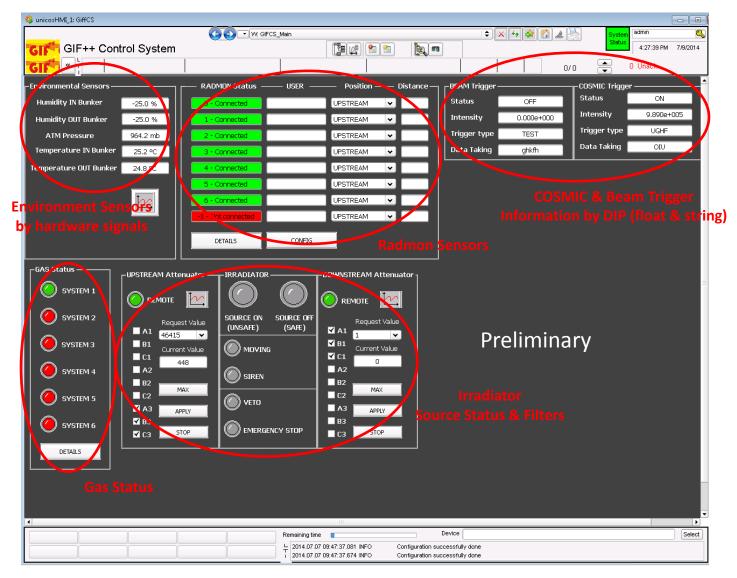

#### **PVSS Status**

### **PVSS Irradiator & Filters**

Finish communication the next week (A. Kehrli).