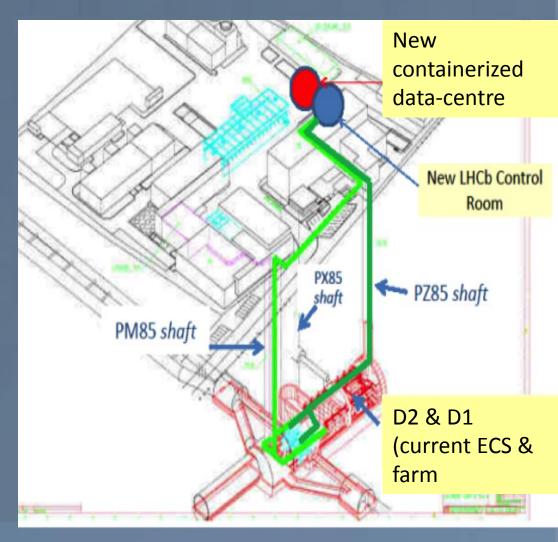

# Location of Online system from LS2

- Run#1 and Run#2: Lot of Online equipment installed in D1 and D2, small amount in D3 (central TFC)
- LS2 and after: most equipment in containerized datacentre on the surface + a small amount in D2

## Installation new data-centre

- Need a foundation for the containers, integration on site necessary (should not be too difficult)
  - Can only be decided once model of containers has been decided
  - Need input on constraints
- Container data-center will most likely be bought complete with built-in SCADA > no DSS needed
- Some handling and transport support needed
- No radiation issues on the surface (hopefully ©)