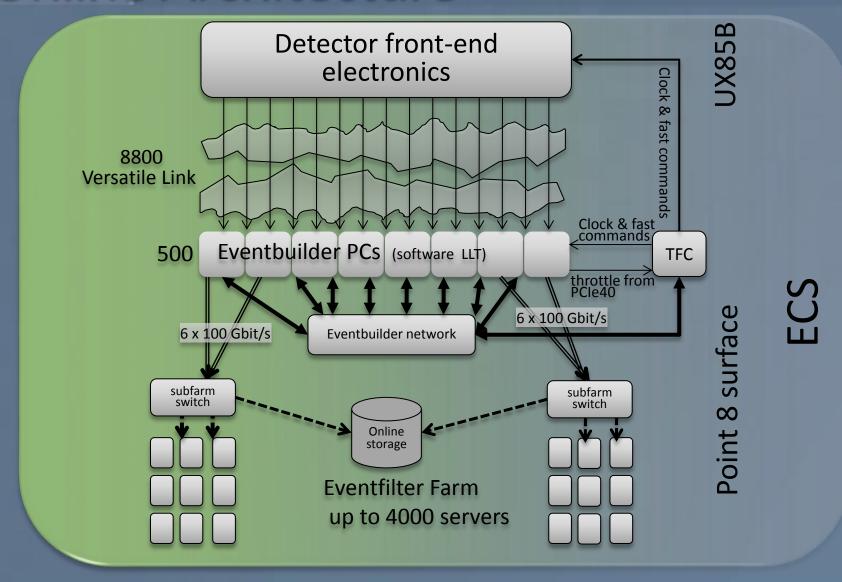

# Online system

Infrastructure for LHCb Upgrade workshop – Session III: DSS, support struct., dismantling, Integration, Installation, RP 20/2/2015
Niko Neufeld PH/LBC



## Online Architecture





# Location of Online system from LS2

- Run#1 and Run#2: Lot of Online equipment installed in D1 and D2, small amount in D3 (central TFC)
- LS2 and after: most equipment in containerized datacentre on the surface + a small amount in D2





### **Deinstallation Online**

- We need mostly some handling / transport support
- D1 barrack can be freed, slow-control cables in D2 will need to be revised and cleaned-up
- No activated equipment, no support structures

- We might want to reuse some of the servers at least for startup of Run#3
- Rest recuperation



## Installation new data-centre

- Need a foundation for the containers, integration on site necessary (should not be too difficult)
  - Can only be decided once model of containers has been decided
  - Need input on constraints
- Con