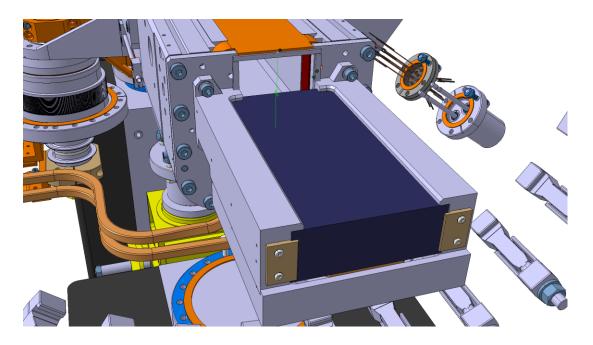

## Head&Tail Dumps readiness

Technical Spec: Edms 1145567
Technical drawings: PSBTDI 0001

EVM Wu id: 91905

To be manufactured: 6 (2 installed + 4 spares)

## Status:

- Design completed (EN-MME), drawings have to be signed soon to start production
- Prototype to validate the design already done and approved (EN/STI)
- Graphite dump already at CERN (EN-STI)
- Control (hardware & software) under study (EN-STI)

Expected delivery date to TE-ABT for integration: mid 2015 (June)

04/03/2015 D. Grenier