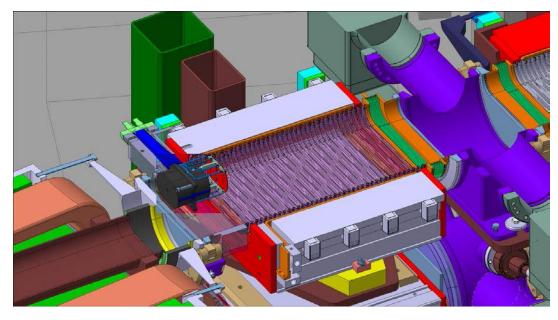

## Ho/H- Dumps readiness

Technical Spec: Edms 1293512

Technical drawings: PSBVCDOA0035 & PSBTDIMA0001

EVM Wu id: 91906

To be manufactured: 8 (4 installed + 4 spares)

## Status:

- Design completed (EN-MME), drawings have to be validate to start production (review planed in March)
- Titanium dump already ordered and should be delivered in week 11 (EN-STI)
- Screen to be produced (BE-BI)
- Control (hardware & software) under study (EN-STI)

Expected delivery date to TE-ABT for integration: mid 2015 (June)

04/03/2015 D. Grenier