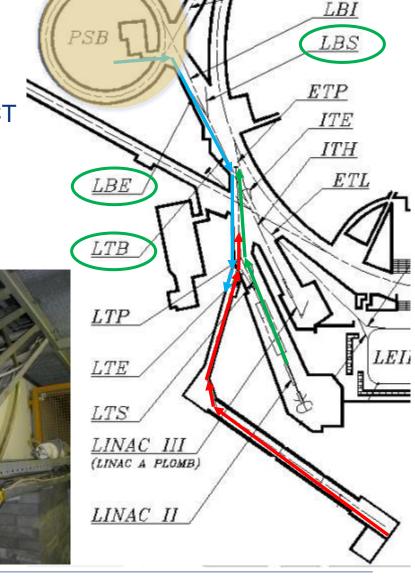

#### <u>Displacement of existing cables:</u>

➤ DC & interlock cables – concern

LTB/LBE/LBS

LBT