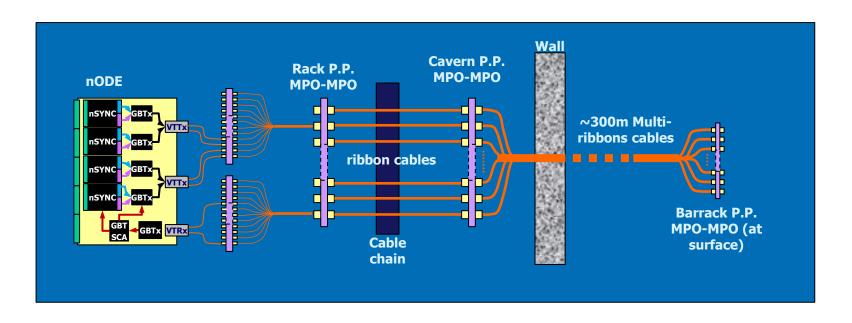

## Upgraded optical fibers connections

- 108 (148 in case of M2-M3 inner chambers replacement) nODE boards
  - 4 DAQ simplex links per board → 432 (592) simplex links in total
  - 1 TFC duplex links per board → 108 (148) duplex links in total
- 8 PDM PDM
  - 1 TFC/ECS duplex links per board
- → 8 duplex links in total
- 8 optical patch panels in the racks + cable chain + 2 cavern patch panel
  - Use LC-to-MPO adapter in the rack patch panels
  - Try to re-use the present ribbon cables (to be tested)
    - DAQ  $\rightarrow$  36 (50) ribbon cables required
    - TFC/ECS → 20 (28) ribbon cables required
- New multi-ribbon cables required