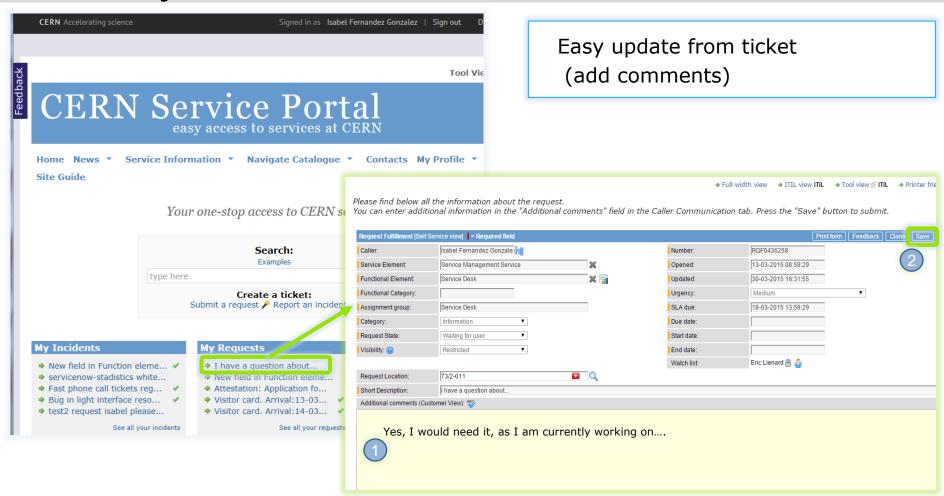

nnect to Wifi
- LXPLUS batch issue
- Need to reserve car from car sharing pool
- Heating in your office
- Door lock





### CERN Service Management



- Account is blocked
- Wifi connexion
- LXPLUS batch issue
- Help with Car sharing
- Heating issue
- Door lock issues



- Identity management
- WIFI Service
- LXPLUS Service
- © Car pool and Rental Service
- Heating, ventilation, Air Conditioning and Compressed Air Service
- Locks and Keys Service



## **CERN Service Portal**





# **CERN Service Portal**





### **CERN Service Desk**



#### 3 possible ways to contact the Service Desk

**Phone:** 77777 (+41 22 76 77777 from outside CERN)

By visiting: building 55 (entrance B)







### CERN Service portal: Create your tickets



### Track your tickets







### Track your tickets





### Track your tickets







#### **CERN Service portal**





#### **CERN Service portal**