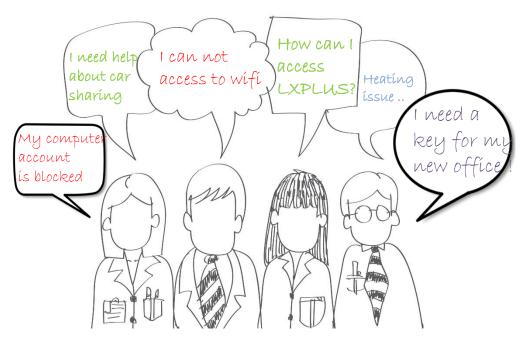

## CERN Service Management

- Blocked Computer Account
- Unable to connect to Wifi
- LXPLUS batch issue
- Need to reserve car from car sharing pool
- Heating in your office
- Door lock

### CERN Service Management

- Account is blocked
- Wifi connexion
- LXPLUS batch issue
- Help with Car sharing
- Heating issue
- Door lock issues

- Identity management
- WIFI Service
- LXPLUS Service
- © Car pool and Rental Service
- Heating, ventilation, Air Conditioning and Compressed Air Service
- Locks and Keys Service