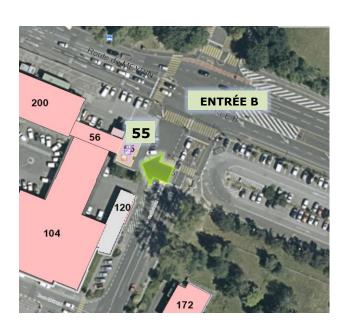

#### 3 possible ways to contact the Service Desk

**Phone:** 77777 (+41 22 76 77777 from outside CERN)

By visiting: building 55 (entrance B)