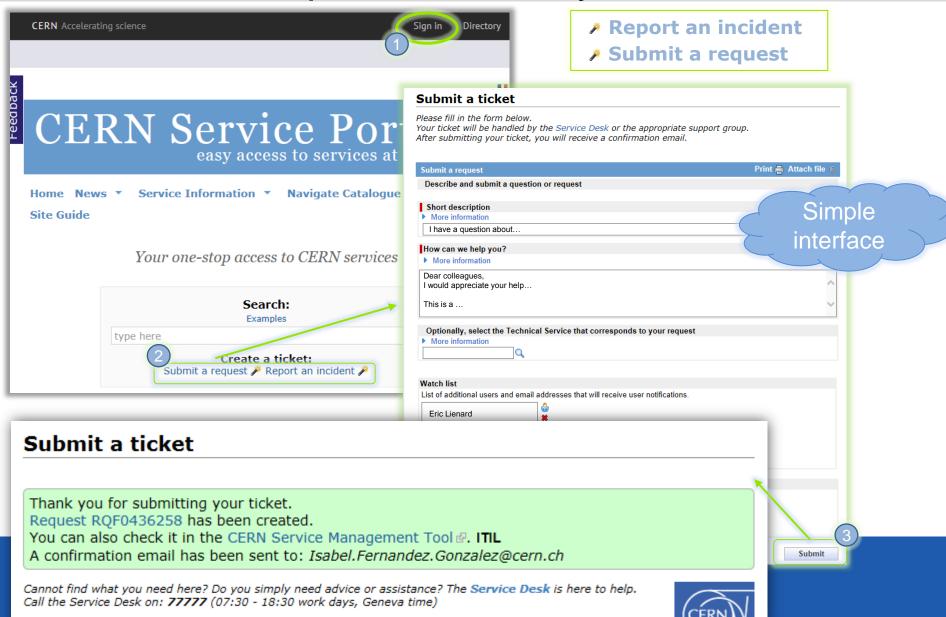

ce Management



- Blocked Computer Account
- Unable to connect to Wifi
- LXPLUS batch issue
- Need to reserve car from car sharing pool
- Heating in your office
- Door lock





### CERN Service Management



- Account is blocked
- Wifi connexion
- LXPLUS batch issue
- Help with Car sharing
- Heating issue
- Door lock issues



- Identity management
- WIFI Service
- LXPLUS Service
- © Car pool and Rental Service
- Heating, ventilation, Air Conditioning and Compressed Air Service
- Locks and Keys Service



## **CERN Service Portal**





# **CERN Service Portal**





### **CERN Service Desk**



#### 3 possible ways to contact the Service Desk

**Phone:** 77777 (+41 22 76 77777 from outside CERN)

By visiting: building 55 (entrance B)







### CERN Service portal: Create your tickets



### Track your tickets







### Track your tickets





### Track your tickets







#### **CERN Service portal**





#### **CERN Service portal**