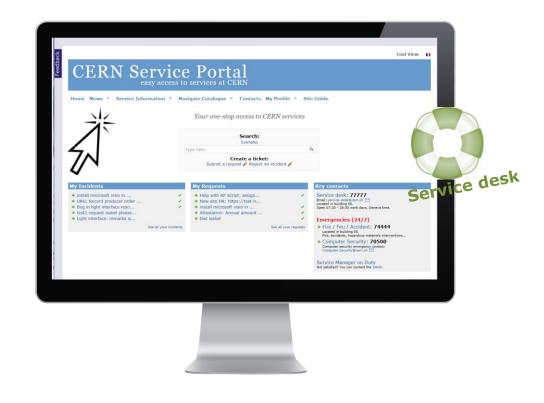

### **CERN Service Desk**

#### 3 possible ways to contact the Service Desk

**Phone:** 77777 (+41 22 76 77777 from outside CERN)

By visiting: building 55 (entrance B)