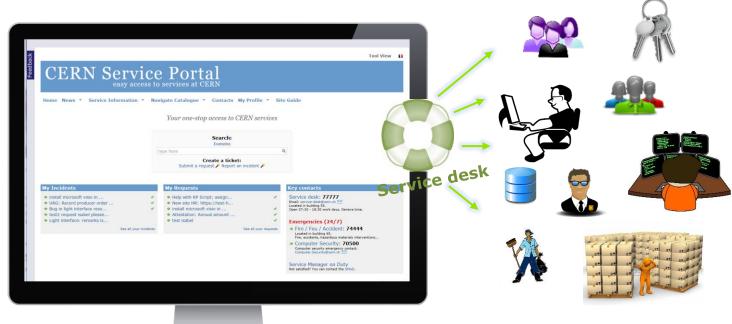

### CERN Service Management

- Account is blocked
- Wifi connexion
- LXPLUS batch issue
- Help with Car sharing
- Heating issue
- Door lock issues

- Identity management
- WIFI Service
- LXPLUS Service
- © Car pool and Rental Service
- Heating, ventilation, Air Conditioning and Compressed Air Service
- Locks and Keys Service