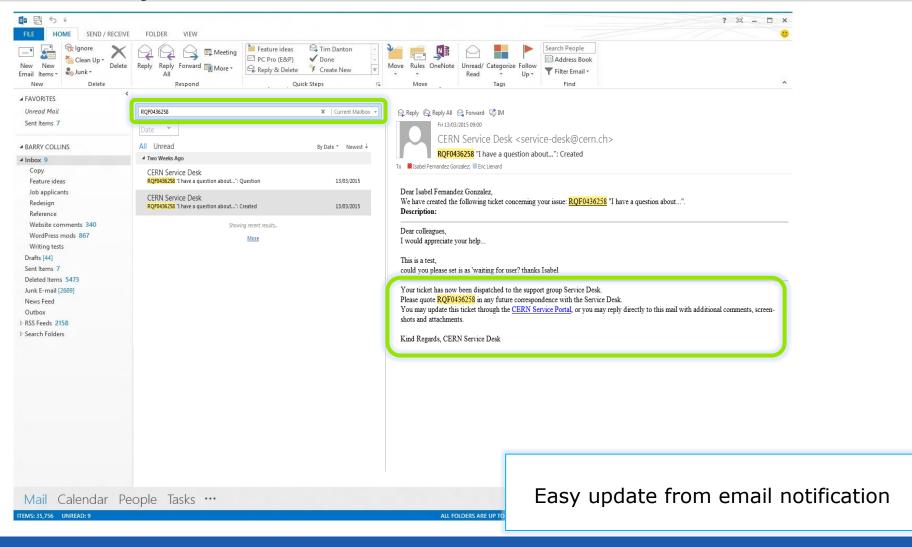

issue
- Need to reserve car from car sharing pool
- Heating in your office
- Door lock





### CERN Service Management



- Account is blocked
- Wifi connexion
- LXPLUS batch issue
- Help with Car sharing
- Heating issue
- Door lock issues



- Identity management
- WIFI Service
- LXPLUS Service
- © Car pool and Rental Service
- Heating, ventilation, Air Conditioning and Compressed Air Service
- Locks and Keys Service



## **CERN Service Portal**





# **CERN Service Portal**





### **CERN Service Desk**



#### 3 possible ways to contact the Service Desk

**Phone:** 77777 (+41 22 76 77777 from outside CERN)

By visiting: building 55 (entrance B)







### CERN Service portal: Create your tickets



### Track your tickets







### Track your tickets





### Track your tickets







#### **CERN Service portal**





#### **CERN Service portal**