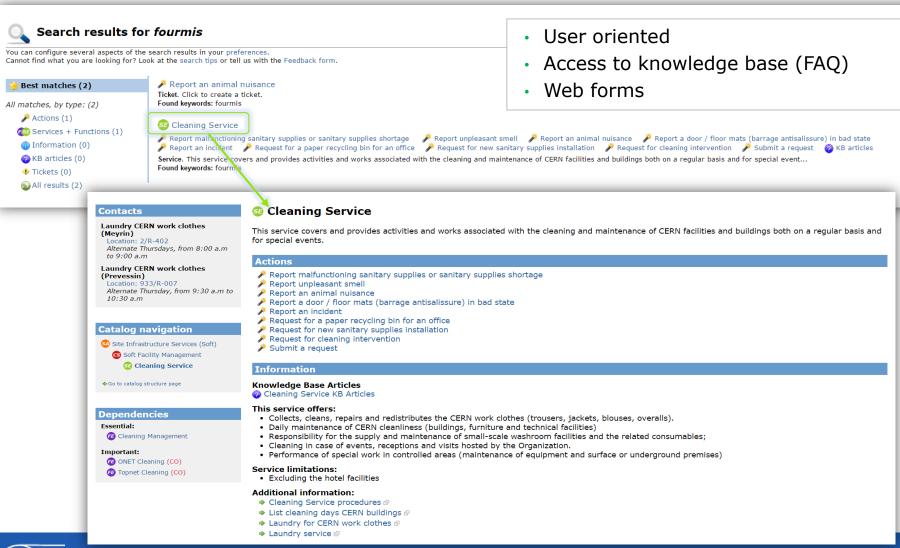

office
- Door lock





### CERN Service Management



- Account is blocked
- Wifi connexion
- LXPLUS batch issue
- Help with Car sharing
- Heating issue
- Door lock issues



- Identity management
- WIFI Service
- LXPLUS Service
- © Car pool and Rental Service
- Heating, ventilation, Air Conditioning and Compressed Air Service
- Locks and Keys Service



## **CERN Service Portal**





# **CERN Service Portal**





### **CERN Service Desk**



#### 3 possible ways to contact the Service Desk

**Phone:** 77777 (+41 22 76 77777 from outside CERN)

By visiting: building 55 (entrance B)







### CERN Service portal: Create your tickets



### Track your tickets







### Track your tickets





### Track your tickets







#### **CERN Service portal**





#### **CERN Service portal**