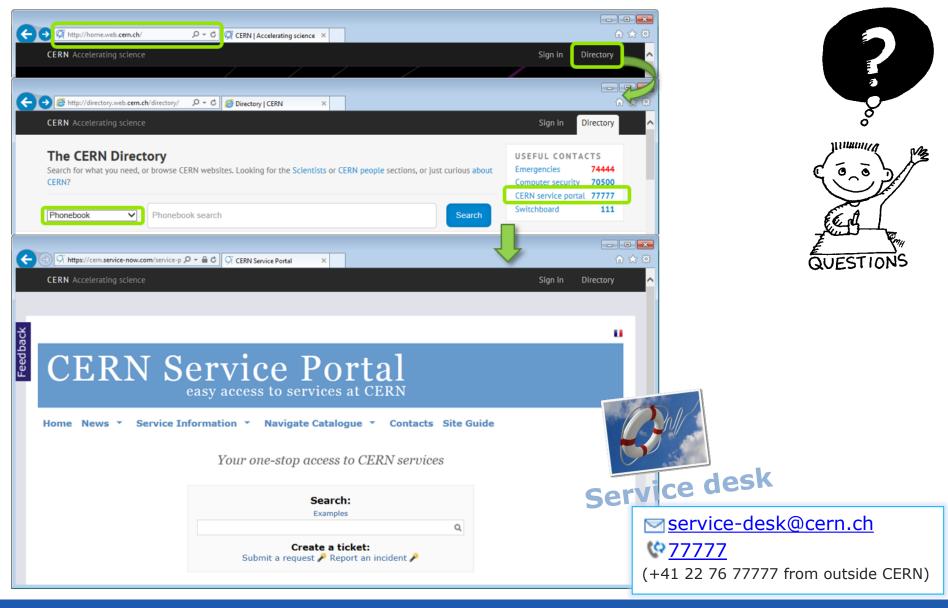

### **CERN Service Desk**

#### 3 possible ways to contact the Service Desk

**Phone:** 77777 (+41 22 76 77777 from outside CERN)

By visiting: building 55 (entrance B)