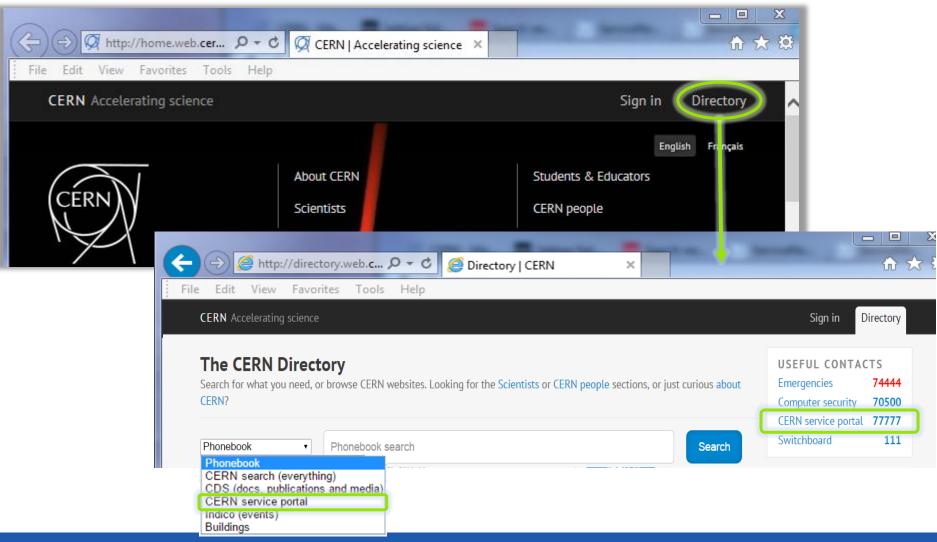

ce Management**

Simplify users and supporters life by providing

- ONE point of contact (ONE #, ONE url, ONE place)
- ONE behavior; unified processes for all services
- ONE tool shared by all service provides
- ONE business service catalog





## CERN Service Management



- Blocked Computer Account
- Unable to connect to Wifi
- LXPLUS batch issue
- Need to reserve car from car sharing pool
- Heating in your office
- Door lock





### CERN Service Management



- Account is blocked
- Wifi connexion
- LXPLUS batch issue
- Help with Car sharing
- Heating issue
- Door lock issues



- Identity management
- WIFI Service
- LXPLUS Service
- © Car pool and Rental Service
- Heating, ventilation, Air Conditioning and Compressed Air Service
- Locks and Keys Service



## **CERN Service Portal**





# **CERN Service Portal**





### **CERN Service Desk**



#### 3 possible ways to contact the Service Desk

**Phone:** 77777 (+41 22 76 77777 from outside CERN)

By visiting: building 55 (entrance B)







### CERN Service portal: Create your tickets



### Track your tickets







### Track your tickets





### Track your tickets







#### **CERN Service portal**





#### **CERN Service portal**