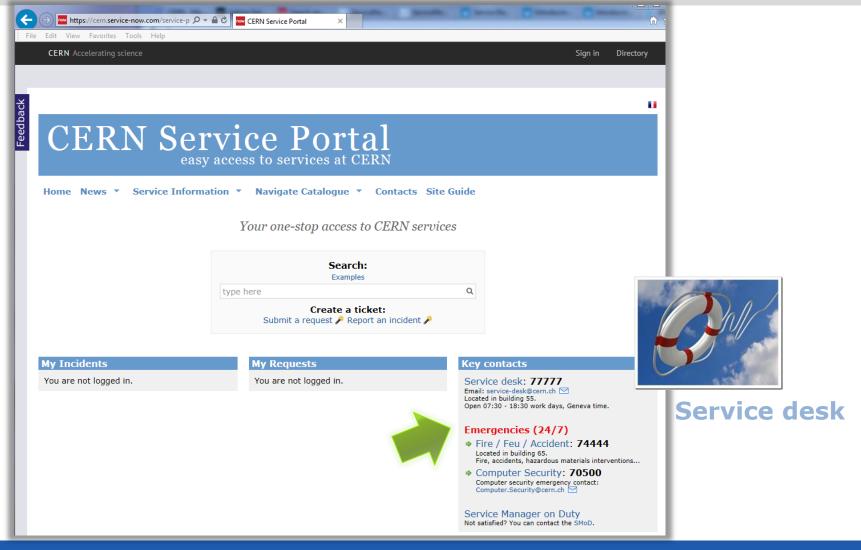

## **CERN Service Portal**

# **CERN Service Portal**

### CERN Service portal: Create your tickets