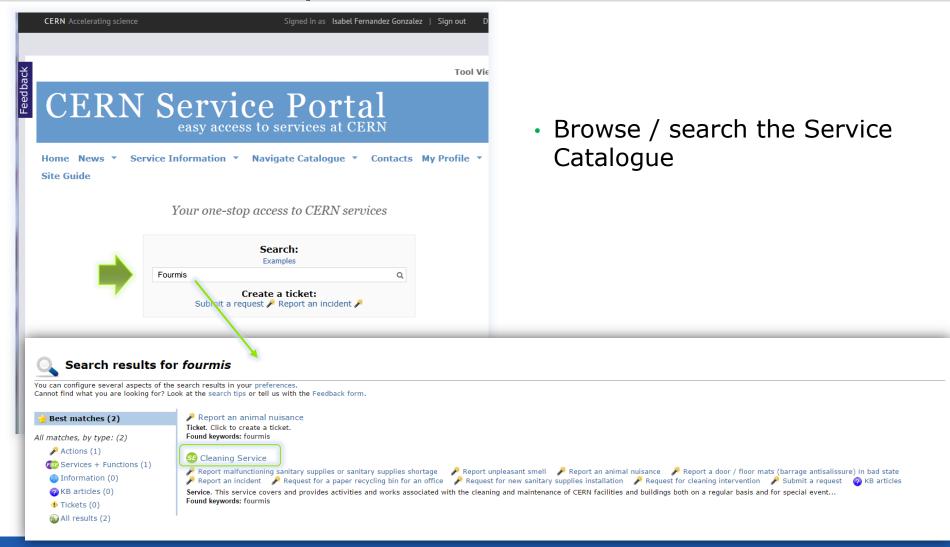

car sharing pool
- Heating in your office
- Door lock





### CERN Service Management



- Account is blocked
- Wifi connexion
- LXPLUS batch issue
- Help with Car sharing
- Heating issue
- Door lock issues



- Identity management
- WIFI Service
- LXPLUS Service
- © Car pool and Rental Service
- Heating, ventilation, Air Conditioning and Compressed Air Service
- Locks and Keys Service



## **CERN Service Portal**





# **CERN Service Portal**





### **CERN Service Desk**



#### 3 possible ways to contact the Service Desk

**Phone:** 77777 (+41 22 76 77777 from outside CERN)

By visiting: building 55 (entrance B)







### CERN Service portal: Create your tickets



### Track your tickets







### Track your tickets





### Track your tickets







#### **CERN Service portal**





#### **CERN Service portal**