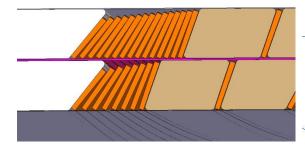

## PROGRESS ON DESIGN WORK WP11





#### DESIGN MAGNET 11T 1 IN 1 AS BUILT

<u>Priority 1</u>: Produce V5 of single aperture model, which shall be an update of V4 with the following changes:

Remove the 8-9 mm gap that was left between the outermost turn and the saddle because the coils were actually longer than defined by Roxie. We are now able to produce the coils at the length defined by Roxie in a reproducible way;











#### DESIGN 11T 1IN1 COIL V5

#### 3D DESIGN and ASSEMBLY DRAWING UPDATED











## 11T dipole 1 in 1 collared coils V5

- Implement the latest version of the instrumented collar packs. There
  are now 3 instrumented collar packs;
- Remove the capacitive gauges and correct the pole piece/collar as needed;
- Implement collar packs of uniform length.









## 11T dipole 1 in 1 collared coils V5





The collared coils design is finished and the drawings are in work.







#### 11T DIPOLE 1IN1 V5 DRAWING REVIEW

| B    | 1/ 1                                                                                                                                                                                                                          | /  | 1/1         | i/ /