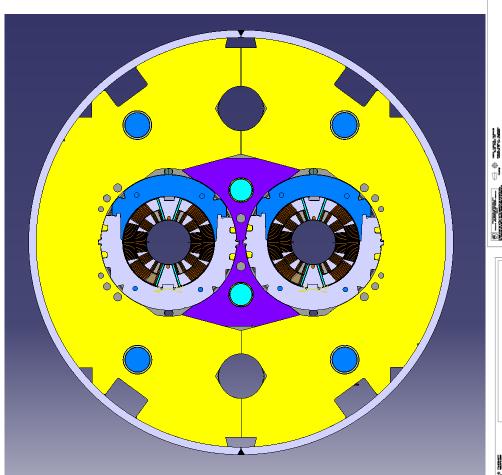

## 11T dipole 1 in 1 collared coils V5

- Implement the latest version of the instrumented collar packs. There
  are now 3 instrumented collar packs;
- Remove the capacitive gauges and correct the pole piece/collar as needed;
- Implement collar packs of uniform length.

## 11T dipole 1 in 1 collared coils V5

The collared coils design is finished and the drawings are in work.