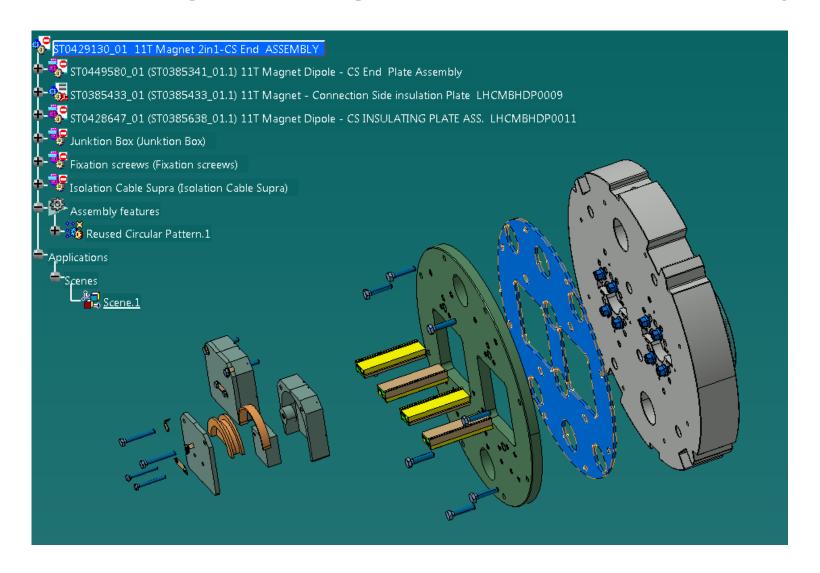

llet gauges, Hervé to confirm the final details of integration and Christian/Friedrich to confirm that the level of stress especially in the threads and the stress field in the region of the gauges are acceptable;
- The electrical instrumentation (trace, V-taps) shall be compatible with the instrumentation scheme of the 1-in-1 assembly (same remark applies for the insulation/connection box aka 'pasta box'), as we are going to use the same collared coils (the collared coils of the 'SP' models will go in the 'DP' models);
- Electrical connections to be designed identical to those of the MBH #2 (Hervé to give details on this point), including insulation plates/supports as needed;
- ½-Yokes to be made of 500 mm packs, as done for the single aperture model.





















































<u>Priority 3</u>: Develop the 3D model of the extremities of the prototype and of the model for the 2-1 assembly MBHDP102. They should be identical.

- The yoke OD shall be 540 mm and the yoke shall have an integrated cut-back, i.e. non-magnetic steel laminations in the ends (Frédéric and Susana to check whether these can be full non-magnetic laminations);
- The design of the yoke shall be revised to be compatible with the alignment features and assembly requirements (Hervé to check this). Once the design is revised, we shall check the magnetic design (Susana) and the mechanical integrity (Christian/Friedrich);







#### **DESIGN 11T 2 in 1 LONG COIL**

 Remove the 8-9 mm gap that was left between the outermost turn and the saddle because the coils were actually longer t