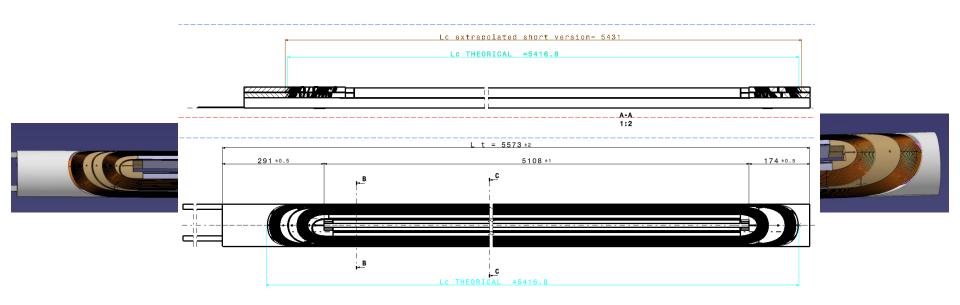

## 11T dipole 1 in 1 collared coils V5

The collared coils design is finished and the drawings are in work.