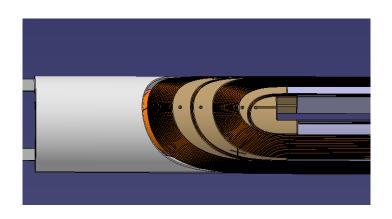

#### DESIGN MAGNET 11T 1 IN 1 AS BUILT

<u>Priority 1</u>: Produce V5 of single aperture model, which shall be an update of V4 with the following changes:

Remove the 8-9 mm gap that was left between the outermost turn and the saddle because the coils were actually longer than defined by Roxie. We are now able to produce the coils at the length defined by Roxie in a reproducible way;

## 11T dipole 1 in 1 collared coils V5

- Implement the latest version of the instrumented collar packs. There
  are now 3 instrumented collar packs;
- Remove the capacitive gauges and correct the pole piece/collar as needed;
- Implement collar packs of uniform length.

## 11T dipole 1 in 1 collared coils V5

The collared coils design is finished and the drawings are in work.