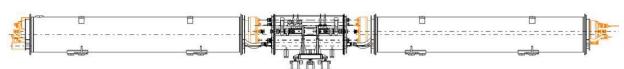

luding insulation plates/supports as needed;
- ½-Yokes to be made of 500 mm packs, as done for the single aperture model.





















































<u>Priority 3</u>: Develop the 3D model of the extremities of the prototype and of the model for the 2-1 assembly MBHDP102. They should be identical.

- The yoke OD shall be 540 mm and the yoke shall have an integrated cut-back, i.e. non-magnetic steel laminations in the ends (Frédéric and Susana to check whether these can be full non-magnetic laminations);
- The design of the yoke shall be revised to be compatible with the alignment features and assembly requirements (Hervé to check this). Once the design is revised, we shall check the magnetic design (Susana) and the mechanical integrity (Christian/Friedrich);







#### **DESIGN 11T 2 in 1 LONG COIL**

 Remove the 8-9 mm gap that was left between the outermost turn and the saddle because the coils were actually longer than defined by Roxie.

However, we do not make the saddles longer to compensate for this.

This means that the coils will be shorter than what we have on the drawing because we will not change now the length of the winding pole and, anyway,

there are other reasons for the coils to be different in length in reality, when compared to the drawing. The model and the drawings will be updated when the prototype is done and we have all the necessary information to determine the exact length of the coils that we need for the series.









## 11T dipole Active part









## Design of the instrumented bullet gauges















# Spac