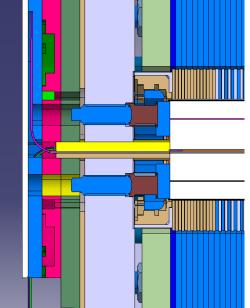

## 11T dipole 1 in 1 collared coils V5

- Implement the latest version of the instrumented collar packs. There
  are now 3 instrumented collar packs;
- Remove the capacitive gauges and correct the pole piece/collar as needed;
- Implement collar packs of uniform length.

## 11T dipole 1 in 1 collared coils V5

The collared coils design is finished and the drawings are in work.