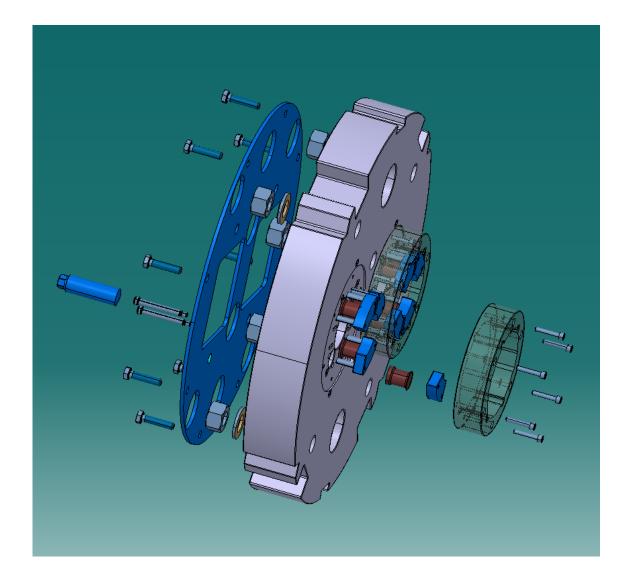

ges, Hervé to confirm the final details of integration and Christian/Friedrich to confirm that the level of stress especially in the threads and the stress field in the region of the gauges are acceptable;
- The electrical instrumentation (trace, V-taps) shall be compatible with the instrumentation scheme of the 1-in-1 assembly (same remark applies for the insulation/connection box aka 'pasta box'), as we are going to use the same collared coils (the collared coils of the 'SP' models will go in the 'DP' models);
- Electrical connections to be designed identical to those of the MBH #2 (Hervé to give details on this point), including insulation plates/supports as needed;
- ½-Yokes to be made of 500 mm packs, as done for the single aperture model.





















































<u>Priority 3</u>: Develop the 3D model of the extremities of the prototype and of the model for the 2-1 assembly MBHDP102. They should be identical.

- The yoke OD shall be 540 mm and the yoke shall have an integrated cut-back, i.e. non-magnetic steel laminations in the ends (Frédéric and Susana to check whether these can be full non-magnetic laminations);
- The design of the yoke shall be revised to be compatible with the alignment features and assembly requirements (Hervé to check this). Once the design is revised, we shall check the magnetic design (Susana) and the mechanical integrity (Christian/Friedrich);







#### **DESIGN 11T 2 in 1 LONG COIL**

 Remove the 8-9 mm gap that was left between the outermost turn and the saddle because the coils were actually longer than defi