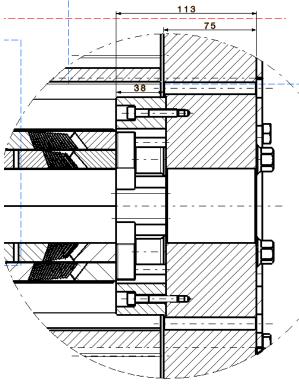

## 11T dipole 1 in 1 collared coils V5

- Implement the latest version of the instrumented collar packs. There
  are now 3 instrumented collar packs;
- Remove the capacitive gauges and correct the pole piece/collar as needed;
- Implement collar packs of uniform length.

## 11T dipole 1 in 1 collared coils V5

The collared coils design is finished and the drawings are in work.