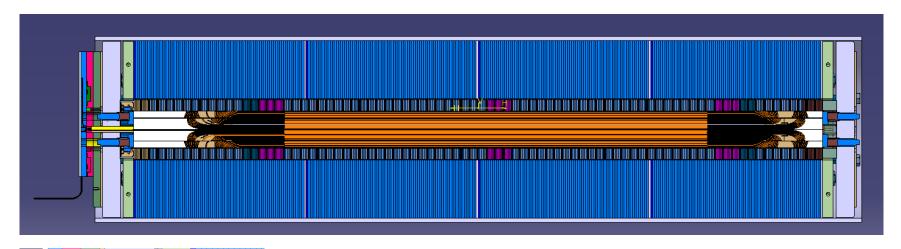

|     |   |     |              |  |         |                                                |     |       |           |







#### 11T DIPOLE MAGNET 1IN1 V5





it remains the modification of the routing of cables at the

pizza box









<u>Priority 2</u>: Develop the 3D model of the extremities of the prototype and of the model MBHDP101 for the 2-1 assembly. They should be 'nearly' identical (for example, the diameter of the yoke, i.e. also that of the end plate will be different, as the yoke will have a 540 mm OD in the prototype). What we need is described here after.

- First model 2-in-1, named MBHDP101, with the existing yoke of 550 mm OD (I recall here that we already have yoke laminations on stock that we are going to use);
- The end plates shall be 75-mm thick and the bullet gauges as per concept shown during the meeting of Tuesday. Regarding the bullet gauges, Hervé to confirm the final details of integration and Christian/Friedri