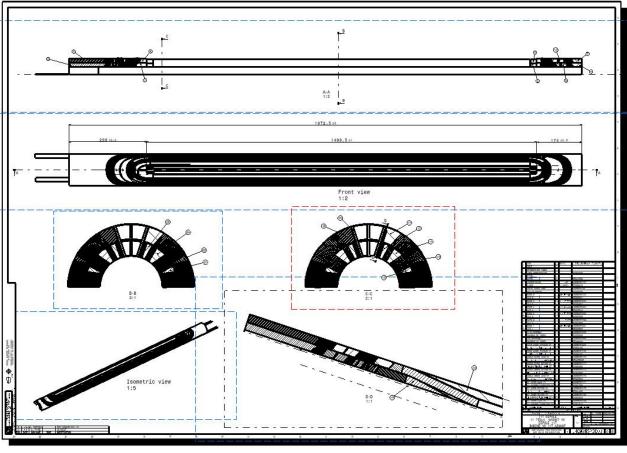

## 11T dipole 1 in 1 collared coils V5

- Implement the latest version of the instrumented collar packs. There
  are now 3 instrumented collar packs;
- Remove the capacitive gauges and correct the pole piece/collar as needed;
- Implement collar packs of uniform length.

## 11T dipole 1 in 1 collared coils V5

The collared coils design is finished and the drawings are in work.