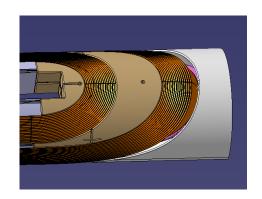

#### DESIGN MAGNET 11T 1 IN 1 AS BUILT

<u>Priority 1</u>: Produce V5 of single aperture model, which shall be an update of V4 with the following changes:

Remove the 8-9 mm gap that was left between the outermost turn and the saddle because the coils were actually longer than defined by Roxie. We are now able to produce the coils at the length defined by Roxie in a reproducible way;

## 11T dipole 1 in 1 collared coils V5

- Implement the latest version of the instrumented collar packs. There
  are now 3 instrumented collar packs;
- Remove the capacitive gauges and correct the pole piece/collar as needed;
- Implement collar packs of uniform length.

## 11T dipole 1 in 1 collared coils V5

The collared coils design is finished and the drawings are in work.