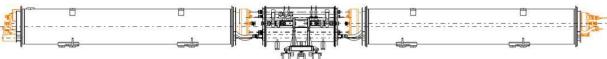

|     |   |     |              |  |         |                                                |     |       |           |







#### 11T DIPOLE MAGNET 1IN1 V5





it remains the modification of the routing of cables at the

pizza box









<u>Priority 2</u>: Develop the 3D model of the extremities of the prototype and of the model MBHDP101 for the 2-1 assembly. They should be 'nearly' identical (for example, the diameter of the yoke, i.e. also that of the end plate will be different, as the yoke will have a 540 mm OD in the prototype). What we need is described here after.

- First model 2-in-1, named MBHDP101, with the existing yoke of 550 mm OD (I recall here that we already have yoke laminations on stock that we are going to use);
- The end plates shall be 75-mm thick and the bullet gauges as per concept shown during the meeting of Tuesday. Regarding the bullet gauges, Hervé to confirm the final details of integration and Christian/Friedrich to confirm that the level of stress especially in the threads and the stress fi