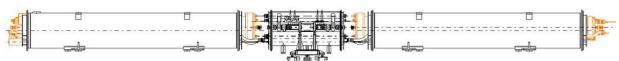

## PROGRESS ON DESIGN WORK WP11





#### DESIGN MAGNET 11T 1 IN 1 AS BUILT

<u>Priority 1</u>: Produce V5 of single aperture model, which shall be an update of V4 with the following changes:

Remove the 8-9 mm gap that was left between the outermost turn and the saddle because the coils were actually longer than defined by Roxie. We are now able to produce the coils at the length defined by Roxie in a reproducible way;











#### DESIGN 11T 1IN1 COIL V5

#### 3D DESIGN and ASSEMBLY DRAWING UPDATED











## 11T dipole 1 in 1 collared coils V5

- Implement the latest version of the instrumented collar packs. There
  are now 3 instrumented collar packs;
- Remove the capacitive gauges and correct the pole piece/collar as needed;
- Implement collar packs of uniform length.









## 11T dipole 1 in 1 collared coils V5





The collared coils design is finished and the drawings are in work.







#### 11T DIPOLE 1IN1 V5 DRAWING REVIEW

| B    | 1/ 1                                                                                                                                                                                                                          | /  | 1/1         | i/ /