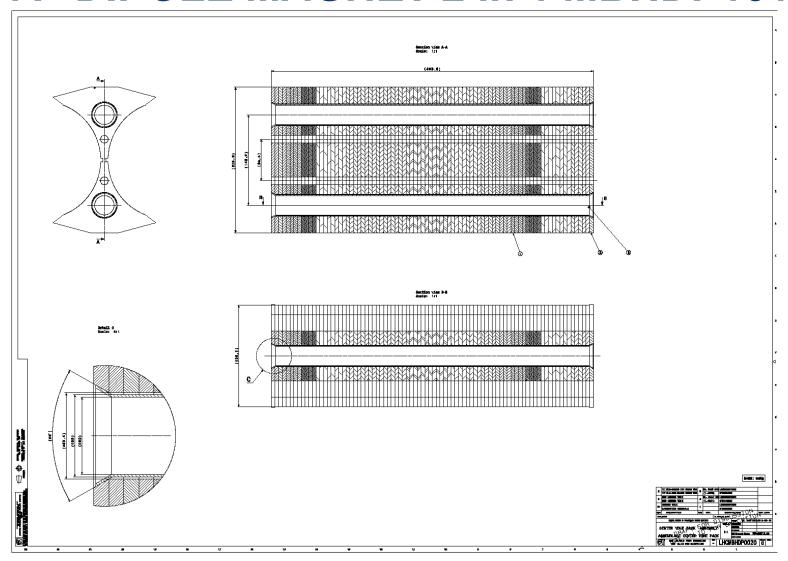

## 11T dipole 1 in 1 collared coils V5

- Implement the latest version of the instrumented collar packs. There
  are now 3 instrumented collar packs;
- Remove the capacitive gauges and correct the pole piece/collar as needed;
- Implement collar packs of uniform length.

## 11T dipole 1 in 1 collared coils V5

The collared coils design is finished and the drawings are in work.