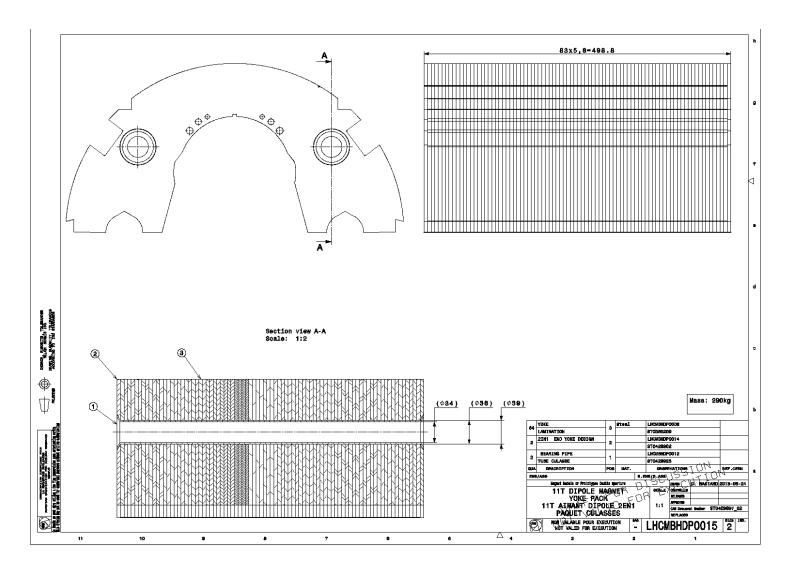

## 11T dipole 1 in 1 collared coils V5

- Implement the latest version of the instrumented collar packs. There
  are now 3 instrumented collar packs;
- Remove the capacitive gauges and correct the pole piece/collar as needed;
- Implement collar packs of uniform length.

## 11T dipole 1 in 1 collared coils V5

The collared coils design is finished and the drawings are in work.