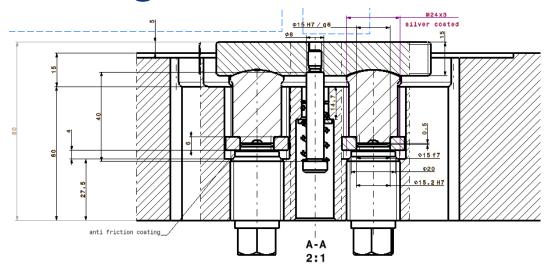

## 11T dipole 1 in 1 collared coils V5

- Implement the latest version of the instrumented collar packs. There
  are now 3 instrumented collar packs;
- Remove the capacitive gauges and correct the pole piece/collar as needed;
- Implement collar packs of uniform length.