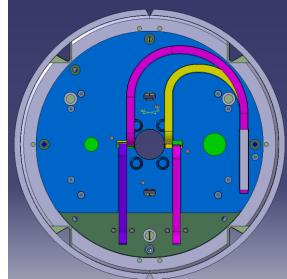

## 11T dipole 1 in 1 collared coils V5

- Implement the latest version of the instrumented collar packs. There
  are now 3 instrumented collar packs;
- Remove the capacitive gauges and correct the pole piece/collar as needed;
- Implement collar packs of uniform length.

## 11T dipole 1 in 1 collared coils V5

The collared coils design is finished and the drawings are in work.