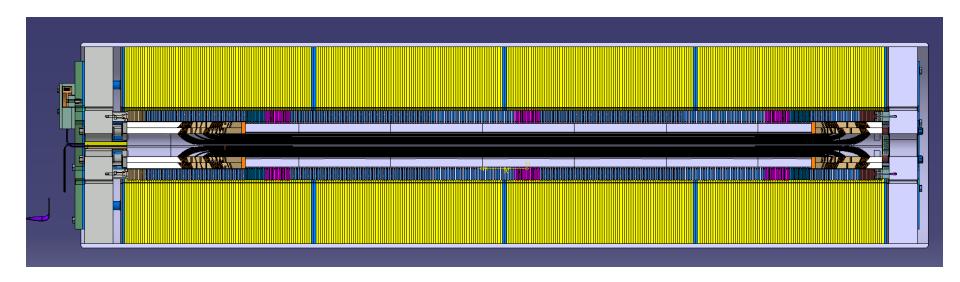

meeting of Tuesday. Regarding the bullet gauges, Hervé to confirm the final details of integration and Christian/Friedrich to confirm that the level of stress especially in the threads and the stress field in the region of the gauges are acceptable;
- The electrical instrumentation (trace, V-taps) shall be compatible with the instrumentation scheme of the 1-in-1 assembly (same remark applies for the insulation/connection box aka 'pasta box'), as we are going to use the same collared coils (the collared coils of the 'SP' models will go in the 'DP' models);
- Electrical connections to be designed identical to those of the MBH #2 (Hervé to give details on this point), including insulation plates/supports as needed;
- ½-Yokes to be made of 500 mm packs, as done for the single aperture model.





















































<u>Priority 3</u>: Develop the 3D model of the extremities of the prototype and of the model for the 2-1 assembly MBHDP102. They should be identical.

- The yoke OD shall be 540 mm and the yoke shall have an integrated cut-back, i.e. non-magnetic steel laminations in the ends (Frédéric and Susana to check whether these can be full non-magnetic laminations);
- The design of the yoke shall be revised to be compatible with the alignment features and assembly requirements (Hervé to check this). Once the design is revised, we shall check the magnetic design (Susana) and the mechanical integrity (Christian/Friedrich);







#### **DESIGN 11T 2 in 1 LONG COIL**

 Remove the 8-9 mm gap that was left between the outermost turn and the saddle beca