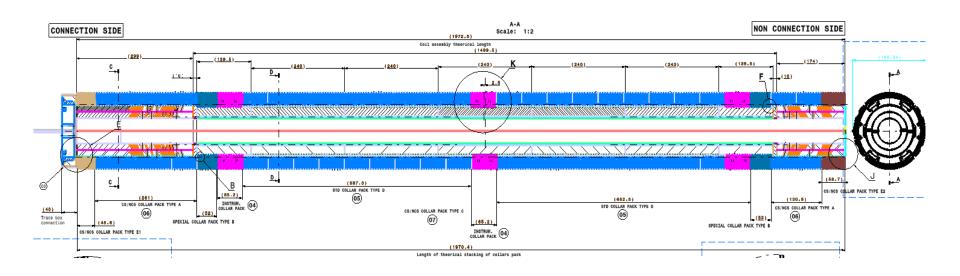

## 11T dipole 1 in 1 collared coils V5

- Implement the latest version of the instrumented collar packs. There
  are now 3 instrumented collar packs;
- Remove the capacitive gauges and correct the pole piece/collar as needed;
- Implement collar packs of uniform length.

## 11T dipole 1 in 1 collared coils V5

The collared coils design is finished and the drawings are in work.