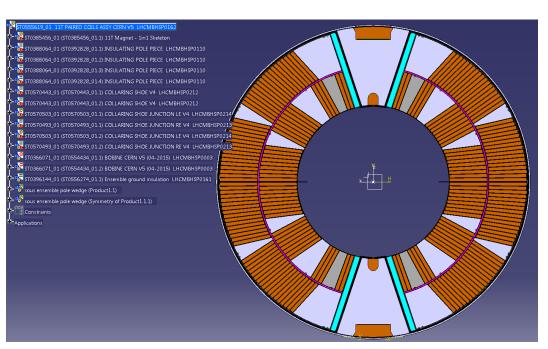

## 11T dipole 1 in 1 collared coils V5

- Implement the latest version of the instrumented collar packs. There
  are now 3 instrumented collar packs;
- Remove the capacitive gauges and correct the pole piece/collar as needed;
- Implement collar packs of uniform length.

## 11T dipole 1 in 1 collared coils V5

The collared coils design is finished and the drawings are in work.