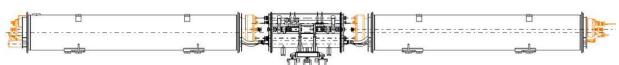

## PROGRESS ON DESIGN WORK WP11





#### DESIGN MAGNET 11T 1 IN 1 AS BUILT

<u>Priority 1</u>: Produce V5 of single aperture model, which shall be an update of V4 with the following changes:

Remove the 8-9 mm gap that was left between the outermost turn and the saddle because the coils were actually longer than defined by Roxie. We are now able to produce the coils at the length defined by Roxie in a reproducible way;











#### DESIGN 11T 1IN1 COIL V5

#### 3D DESIGN and ASSEMBLY DRAWING UPDATED











## 11T dipole 1 in 1 collared coils V5

- Implement the latest version of the instrumented collar packs. There
  are now 3 instrumented collar packs;
- Remove the capacitive gauges and correct the pole piece/collar as needed;
- Implement collar packs of uniform length.









## 11T dipole 1 in 1 collared coils V5





The collared coils design is finished and the drawings are in work.







#### 11T DIPOLE 1IN1 V5 DRAWING REVIEW

| B    | 1/ 1                                                                                                                                                                                                                          | /  | 1/1         | i/ /