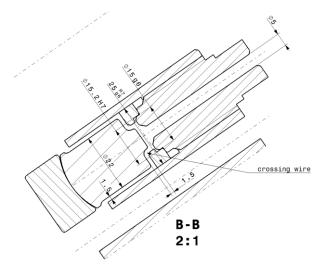

#### DESIGN MAGNET 11T 1 IN 1 AS BUILT

<u>Priority 1</u>: Produce V5 of single aperture model, which shall be an update of V4 with the following changes:

Remove the 8-9 mm gap that was left between the outermost turn and the saddle because the coils were actually longer than defined by Roxie. We are now able to produce the coils at the length defined by Roxie in a reproducible way;