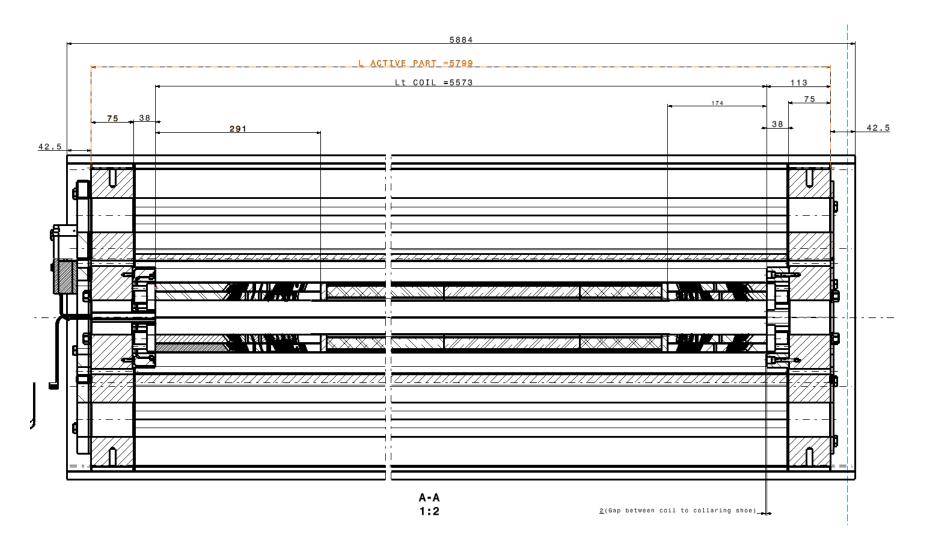

## 11T dipole 1 in 1 collared coils V5

- Implement the latest version of the instrumented collar packs. There
  are now 3 instrumented collar packs;
- Remove the capacitive gauges and correct the pole piece/collar as needed;
- Implement collar packs of uniform length.

## 11T dipole 1 in 1 collared coils V5

The collared coils design is finished and the drawings are in work.