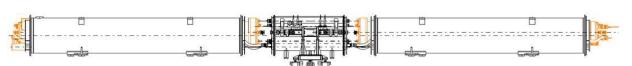

we shall check the magnetic design (Susana) and the mechanical integrity (Christian/Friedrich);







#### **DESIGN 11T 2 in 1 LONG COIL**

 Remove the 8-9 mm gap that was left between the outermost turn and the saddle because the coils were actually longer than defined by Roxie.

However, we do not make the saddles longer to compensate for this.

This means that the coils will be shorter than what we have on the drawing because we will not change now the length of the winding pole and, anyway,

there are other reasons for the coils to be different in length in reality, when compared to the drawing. The model and the drawings will be updated when the prototype is done and we have all the necessary information to determine the exact length of the coils that we need for the series.









## 11T dipole Active part









## Design of the instrumented bullet gauges















# Space win 113-80=33 mm