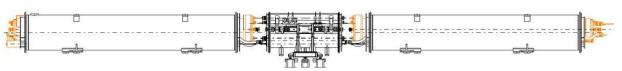

ervé to confirm the final details of integration and Christian/Friedrich to confirm that the level of stress especially in the threads and the stress field in the region of the gauges are acceptable;
- The electrical instrumentation (trace, V-taps) shall be compatible with the instrumentation scheme of the 1-in-1 assembly (same remark applies for the insulation/connection box aka 'pasta box'), as we are going to use the same collared coils (the collared coils of the 'SP' models will go in the 'DP' models);
- Electrical connections to be designed identical to those of the MBH #2 (Hervé to give details on this point), including insulation plates/supports as needed;
- ½-Yokes to be made of 500 mm packs, as done for the single aperture model.





















































<u>Priority 3</u>: Develop the 3D model of the extremities of the prototype and of the model for the 2-1 assembly MBHDP102. They should be identical.

- The yoke OD shall be 540 mm and the yoke shall have an integrated cut-back, i.e. non-magnetic steel laminations in the ends (Frédéric and Susana to check whether these can be full non-magnetic laminations);
- The design of the yoke shall be revised to be compatible with the alignment features and assembly requirements (Hervé to check this). Once the design is revised, we shall check the magnetic design (Susana) and the mechanical integrity (Christian/Friedrich);







#### **DESIGN 11T 2 in 1 LONG COIL**

 Remove the 8-9 mm gap that was left between the outermost turn and the saddle because the coils were actually longer than defined by