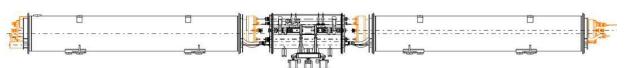

## PROGRESS ON DESIGN WORK WP11





#### DESIGN MAGNET 11T 1 IN 1 AS BUILT

<u>Priority 1</u>: Produce V5 of single aperture model, which shall be an update of V4 with the following changes:

Remove the 8-9 mm gap that was left between the outermost turn and the saddle because the coils were actually longer than defined by Roxie. We are now able to produce the coils at the length defined by Roxie in a reproducible way;











#### DESIGN 11T 1IN1 COIL V5

#### 3D DESIGN and ASSEMBLY DRAWING UPDATED











## 11T dipole 1 in 1 collared coils V5

- Implement the latest version of the instrumented collar packs. There
  are now 3 instrumented collar packs;
- Remove the capacitive gauges and correct the pole piece/collar as needed;
- Implement collar packs of uniform length.









## 11T dipole 1 in 1 collared coils V5





The collared coils design is finished and the drawings are in work.







#### 11T DIPOLE 1IN1 V5 DRAWING REVIEW

| B    | 1/ 1                                                                                                                                                                                                                          | /  | 1/1         | i/ /