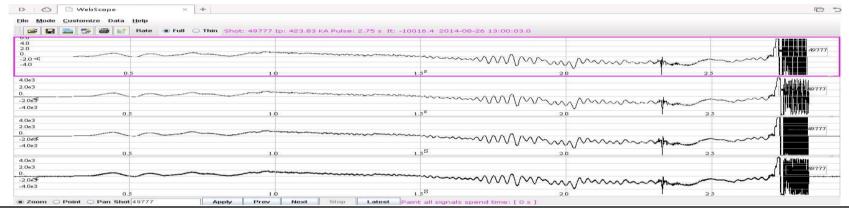

## **How and Result**

- communicate with controller by serial interface, WAGO to monitor the status of power supply and receive commands from RFM
- the whole software is based on EPICS and Linux.

## **How and Result**

- communicate with controller by serial interface, WAGO to monitor the status of power supply and receive commands from RFM
- the whole software is based on EPICS and Linux.
- CSS is used for developing human interface and alarm interface.