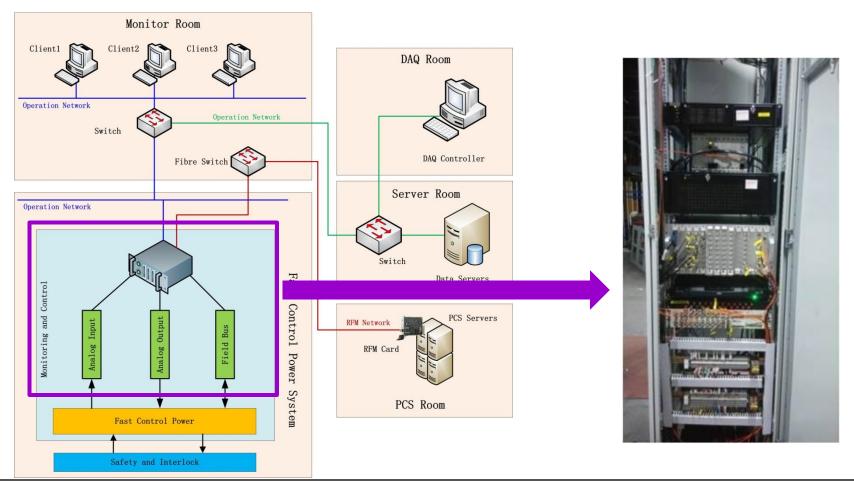

## **How and Result**

- communicate with controller by serial interface, WAGO to monitor the status of power supply and receive commands from RFM
- the whole software is based on EPICS and Linux.

## **How and Result**

- communicate with controller by serial interface, WAGO to monitor the status of power supply and receive commands from RFM
- the whole software is based on EPICS and Linux.
- CSS is used for developing human interface and alarm interface.