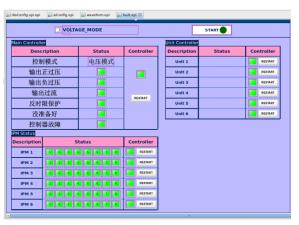

## **How and Result**

- communicate with controller by serial interface, WAGO to monitor the status of power supply and receive commands from RFM
- the whole software is based on EPICS and Linux.

## **How and Result**

- communicate with controller by serial interface, WAGO to monitor the status of power supply and receive commands from RFM
- the whole software is based on EPICS and Linux.
- CSS is used for developing human interface and alarm interface.