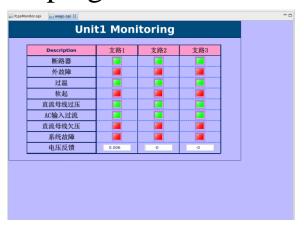

## **How and Result**

- communicate with controller by serial interface, WAGO to monitor the status of power supply and receive commands from RFM
- the whole software is based on EPICS and Linux.

## **How and Result**

- communicate with controller by serial interface, WAGO to monitor the status of power supply and receive commands from RFM
- the whole software is based on EPICS and Linux.
- CSS is used for developing human interface and alarm interface.