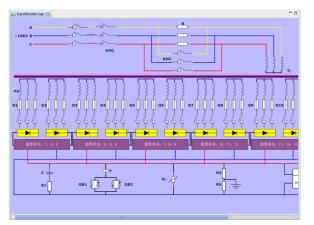

## **How and Result**

- communicate with controller by serial interface, WAGO to monitor the status of power supply and receive commands from RFM
- the whole software is based on EPICS and Linux.

## **How and Result**

- communicate with controller by serial interface, WAGO to monitor the status of power supply and receive commands from RFM
- the whole software is based on EPICS and Linux.
- CSS is used for developing human interface and alarm interface.