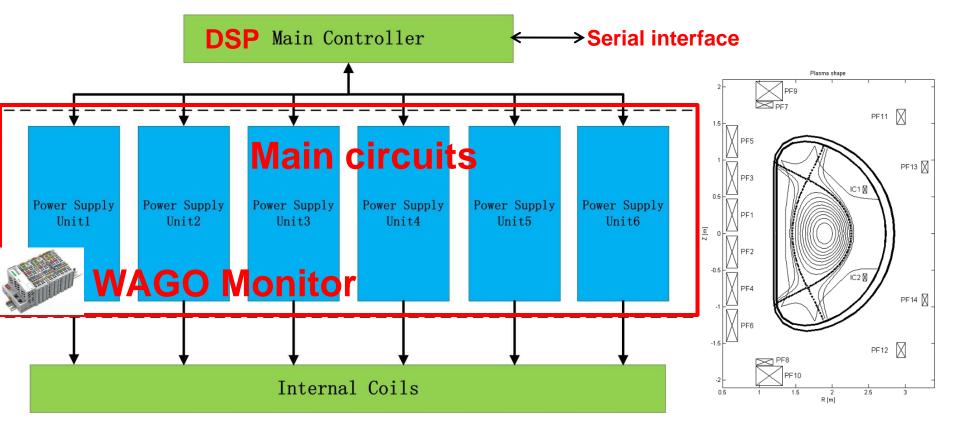

## What and Why

- Fast control power system is used for Internal coils to control plasma vertical displacement.
- composed of the main circuit, and the control and protect section.

## **How and Result**

- communicate with controller by serial interface, WAGO to monitor the status of power supply and receive commands from RFM
- the whole software is based on EPICS and Linux.

## **How and Result**

- communicate with controller by serial interface, WAGO to monitor the status of power supply and receive commands from RFM
- the whole software is based on EPICS and Linux.
- CSS is used for developing human interface and alarm interface.