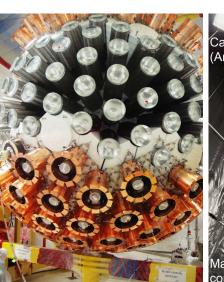

## **Poster# 264**

Located at SNOLAB:

3600 Kg LAr detector Acrylic vessel Dia. 2m Steel vessel Dia. 7m 255 8" PMTs + Vetos

DAQ features discussed:

- Custom trigger configuration
- event fragment filtering
- event builder
- slow control aspect
- online monitoring
- remote operation and system recovery.