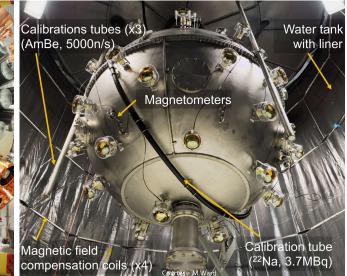

## **Poster# 264**

Located at SNOLAB:

3600 Kg LAr detector Acrylic vessel Dia. 2m Steel vessel Dia. 7m 255 8" PMTs + Vetos

DAQ features discussed:

- Custom trigger configuration
- event fragment filtering
- event builder
- slow control aspect
- online monitoring
- remote operation and system recovery.