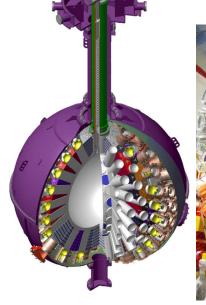

## **Poster# 264**

Located at SNOLAB:

3600 Kg LAr detector Acrylic vessel Dia. 2m Steel vessel Dia. 7m 255 8" PMTs + Vetos

DAQ features discussed:

- Custom trigger configuration
- event fragment filtering
- event builder
- slow control aspect
- online monitoring
- remote operation and system recovery.