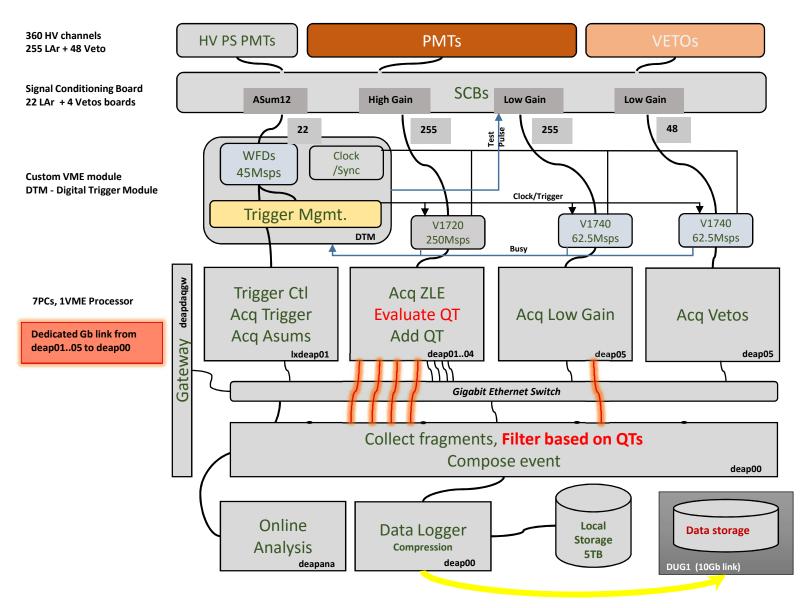

## **Poster# 264**

Located at SNOLAB:

3600 Kg LAr detector Acrylic vessel Dia. 2m Steel vessel Dia. 7m 255 8" PMTs + Vetos

DAQ features discussed:

- Custom trigger configuration
- event fragment filtering
- event builder
- slow control aspect
- online monitoring
- remote operation and system recovery.